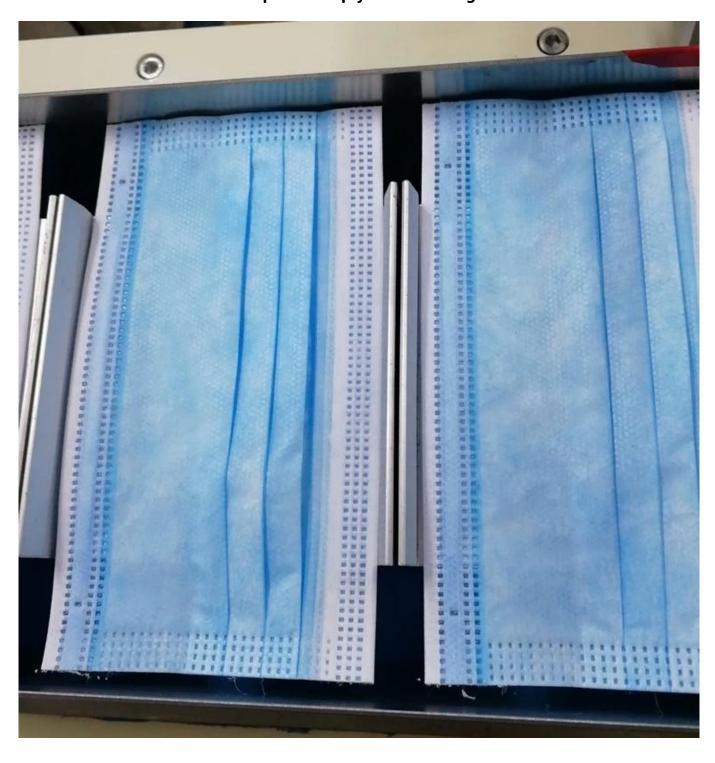

**CE certification Nonwoven Disposable 3ply Medical Surgical Face Masks** 

3 Layers

Skin-friendly composite fiber

High density filter layer

Non-woven fabric

Three fold, large space comfortable

Three layer filter design
Use non-woven fabric, melt blown cloth and other filter materials.

**Detailed pictures** 

company information