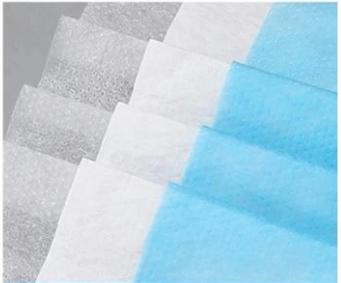

**CE certification Nonwoven Disposable 3ply Medical Surgical Face Masks** 

3 Layers

Skin-friendly composite fiber

High density filter layer

Non-woven fabric

Three fold, large space comfortable

Three layer filter design
Use non-woven fabric, melt blown cloth and other filter materials.

**Detailed pictures** 

company information