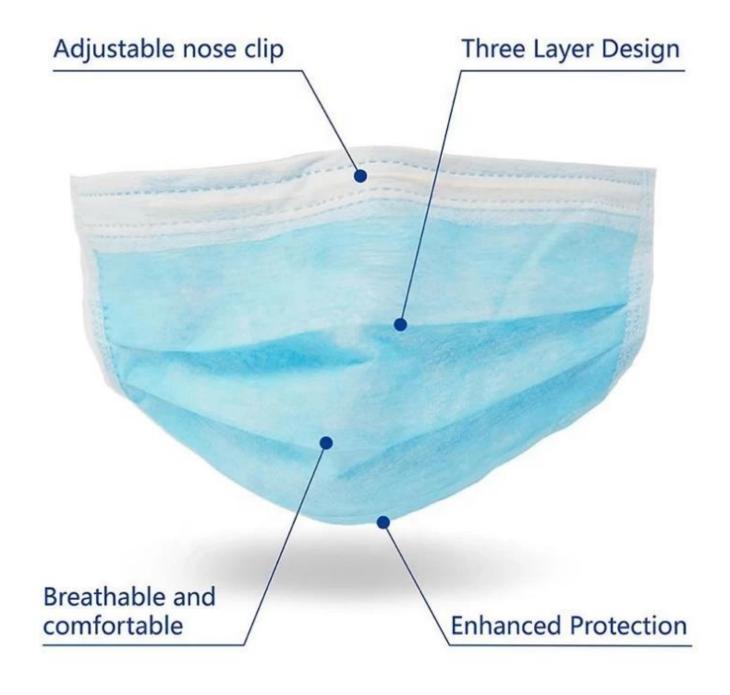

**CE certification Nonwoven Disposable 3ply Medical Surgical Face Masks** 

3 Layers

Skin-friendly composite fiber

High density filter layer

Non-woven fabric

## How to wear a mask correctly?

Note: The part with the metal strip should be above the mask

Distinguish the front and back of the mask and up and down, then wash your hands

After wearing the mask, squeeze the metal strips on both sides of the bridge of the nose.

Then stretch the mask down to cover the nose and mouth so that the mask does not leave wrinkles.

Magic nose bar

Adjust the face fit to ensure the protection effect.

Elastic elastic belt Loose design, Comfortable to wear

Three fold, large space comfortable

Three layer filter design
Use non-woven fabric, melt blown cloth and other filter materials.

**Detailed pictures** 

company information