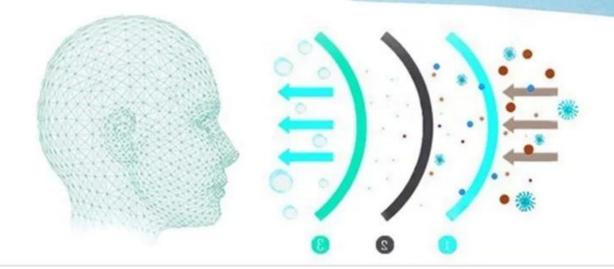

Three fold, large space comfortable

Three layer filter design
Use non-woven fabric, melt blown cloth and other filter materials.

**Detailed pictures** 

company information