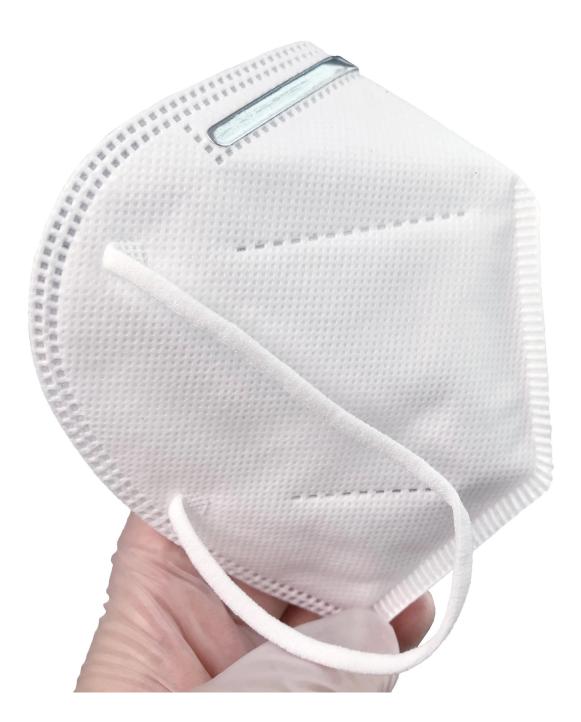

# 24 Hours Shipping



#### discount







All details, please check it as coupon.

### **Detailed pictures**

# WHY CHOOSE US?



K\*\*\*t

ES 23

## 5\*\*\*\*1

#### \*\*\*\*\*

Ships From: China Logistics: TNT I really like this umbrella. It is sturdy, it can be opened or closed with just a press. And more importantly, almost instant dry by just shaking. 24 Dec 2018 02:24 ★市市市市 Color: Black1 Ships From: China Logistics: TNT

One the metals/ribs broke after one day of use, with just light rain no wind. Very disappointing! 24 Dec 2018 02:24





ours

others



company information

## **OEM PROCESS**



## **PRODUCTION PROCEDURES**





## **About us Lotus Umbrella:**

Shaoxing Lotus Umberlla Co., Ltd is a professional manufacturer of Amberla in

Zhejiang Province, China. We have wor