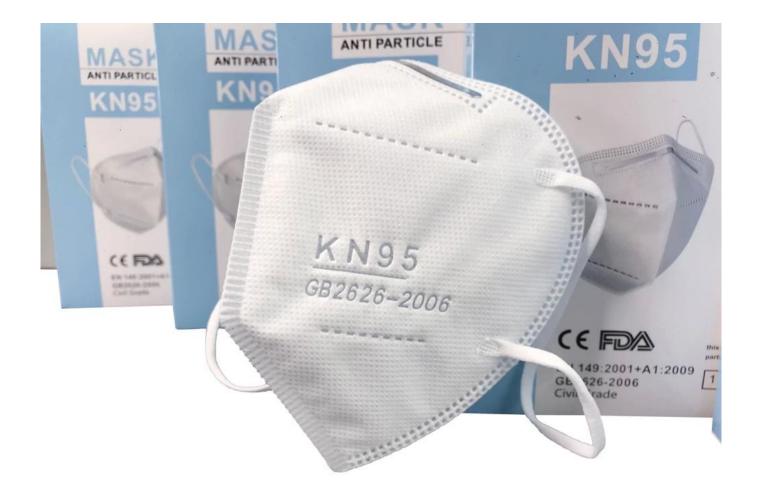

# 24 Hours Shipping



#### discount







All details, please check it as coupon.

### **Detailed pictures**

# WHY CHOOSE US?



K\*\*\*t

ES 23

## 5\*\*\*\*1

#### \*\*\*\*\*

Ships From: China Logistics: TNT I really like this umbrella. It is sturdy, it can be opened or closed with just a press. And more importantly, almost instant dry by just shaking. 24 Dec 2018 02:24 ★市市市市 Color: Black1 Ships From: China Logistics: TNT

One the metals/ribs broke after one day of use, with just light rain no wind. Very disappointing! 24 Dec 2018 02:24





ours

others



company information

## **OEM PROCESS**



## **PRODUCTION PROCEDURES**





## **About us Lotus Umbrella:**

Shaoxing Lotus Umberlla Co., Ltd is a professional manufacturer of Amberla in

Zhejiang Province, China. We have worke