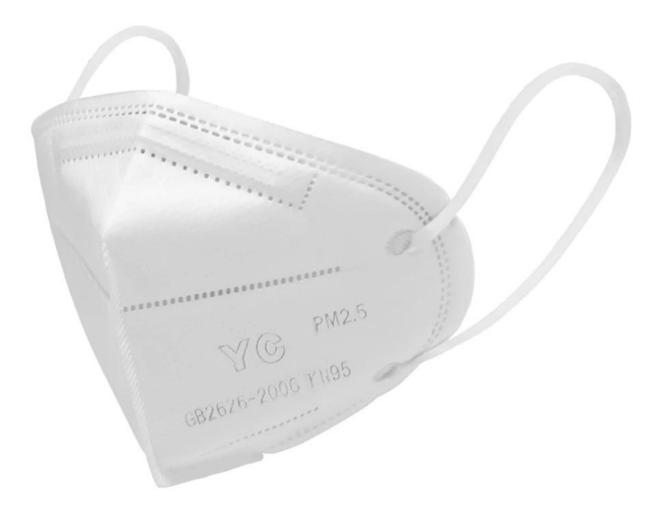

# 24 Hours Shipping



#### discount







All details, please check it as coupon.

### **Detailed pictures**

# WHY CHOOSE US?



K\*\*\*t

ES 23

## 5\*\*\*\*1

#### \*\*\*\*\*

Ships From: China Logistics: TNT I really like this umbrella. It is sturdy, it can be opened or closed with just a press. And more importantly, almost instant dry by just shaking. 24 Dec 2018 02:24 ★市市市市 Color: Black1 Ships From: China Logistics: TNT

One the metals/ribs broke after one day of use, with just light rain no wind. Very disappointing! 24 Dec 2018 02:24





ours

others



company information

## **OEM PROCESS**



## **PRODUCTION PROCEDURES**





## **About us Lotus Umbrella:**

Shaoxing Lotus Umberlla Co., Ltd is a professional manufacturer of Amberla in

Zhejiang Province, China. We have w