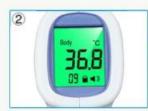

# Three color backlighting

Child/adult body temperature gun

Normal body temperature 32.0°C~37.5°C

Slight fever 37.6°C~38.5°C High body temperature 38.6°C~42.9°C