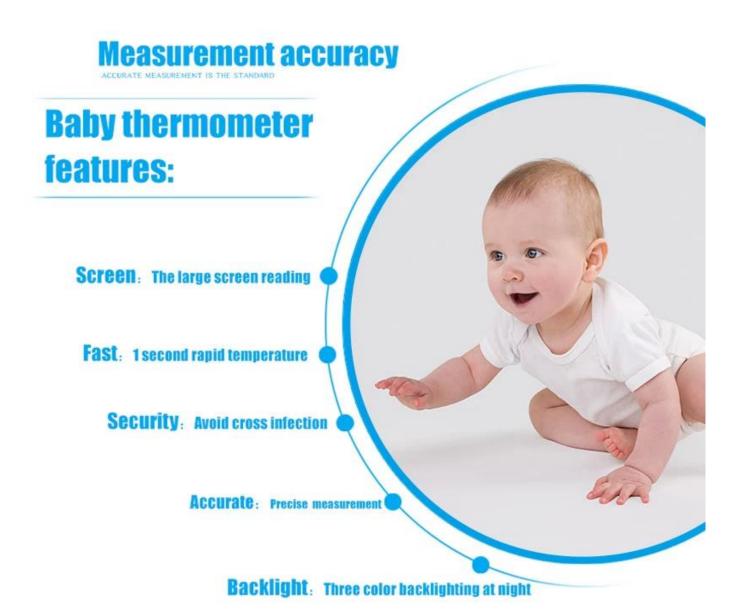

# Three color backlighting

Child/adult body temperature gun

Normal body temperature 32.0°C~37.5°C

Slight fever 37.6°C~38.5°C High body temperature 38.6°C~42.9°C