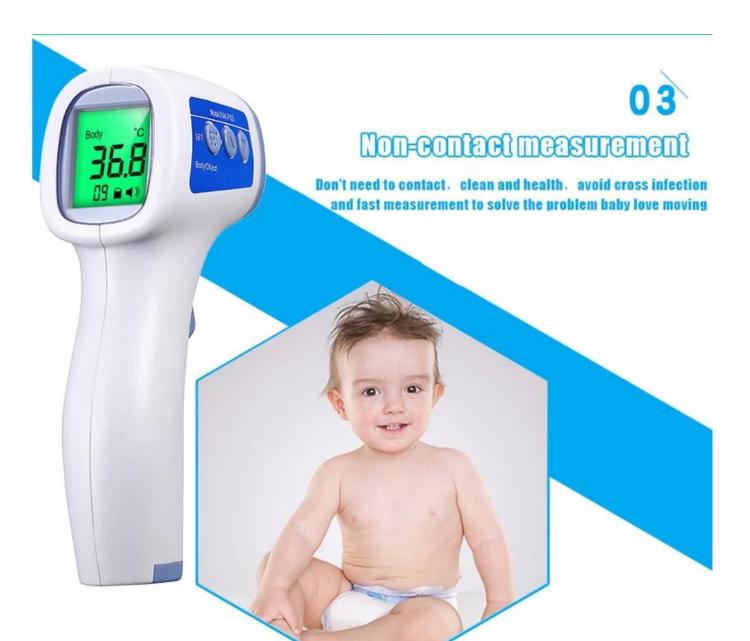

## Can measure the human body, object, indoor temperature

### MORE THAN JUST MEASURING TEMPERATURE

Water temperature

Milk temperature

Food temperature

Room temperature