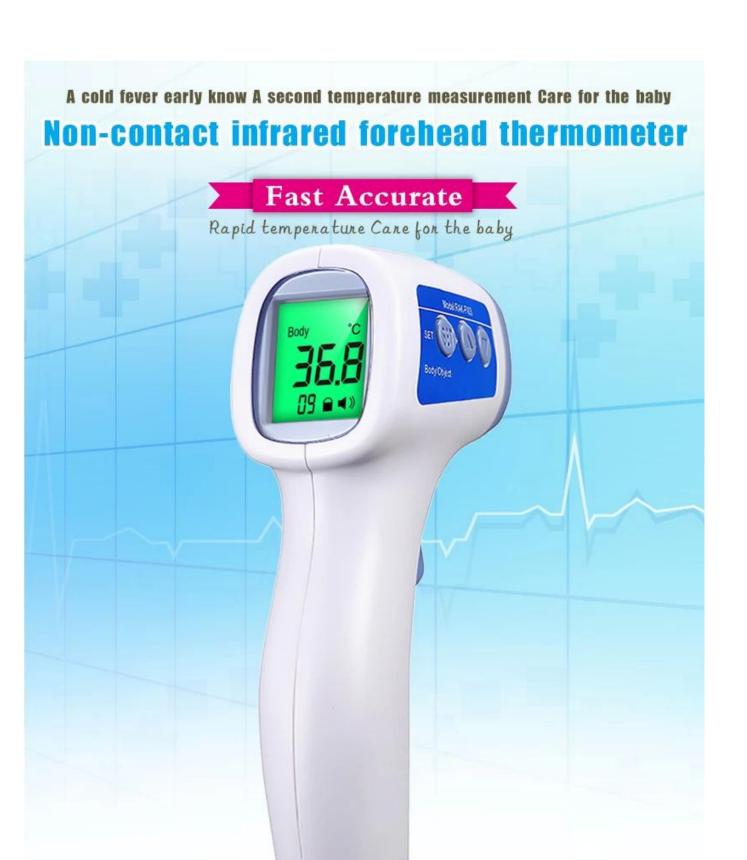

# Factory price non-contact temperature digital infrared baby forehead thermometer

Range -Body:32°C~42.9°C,85.9°F~109.2°F

-Object:0°C $\sim$ 100°C,32°F $\sim$ 212°F

Accuracy -Body:±0.2°C/±0.4°F

-Object: ±1.0°C/±1.8°F

Resolution:0.1°C/°F

Working condition: $10^{\circ}\text{C} \sim 35^{\circ}\text{C}(50^{\circ}\text{F} \sim 95^{\circ}\text{F}) \text{ RH} \leq 85\%$ Storage condition: $-20^{\circ}\text{C} \sim 55^{\circ}\text{C}(-4^{\circ}\text{F} \sim 131^{\circ}\text{F}) \text{ RH} \leq 93\%$ 

Power supply: D.C. 3V 2pcs AAA Batteries

Power level Indicator: Indication for low power level(□2.5V)

Memory: Automatic recall of 32 memories

Display:LCD back-lit display

Reading scale:Celsius or Fahrenheit Automatic shut off:In 18 seconds Measuring time:0.5 seconds

# Three color backlighting

Child/adult body temperature gun

Normal body temperature 32.0°C~37.5°C

Slight fever 37.6°C~38.5°C High body temperature 38.6°C~42.9°C