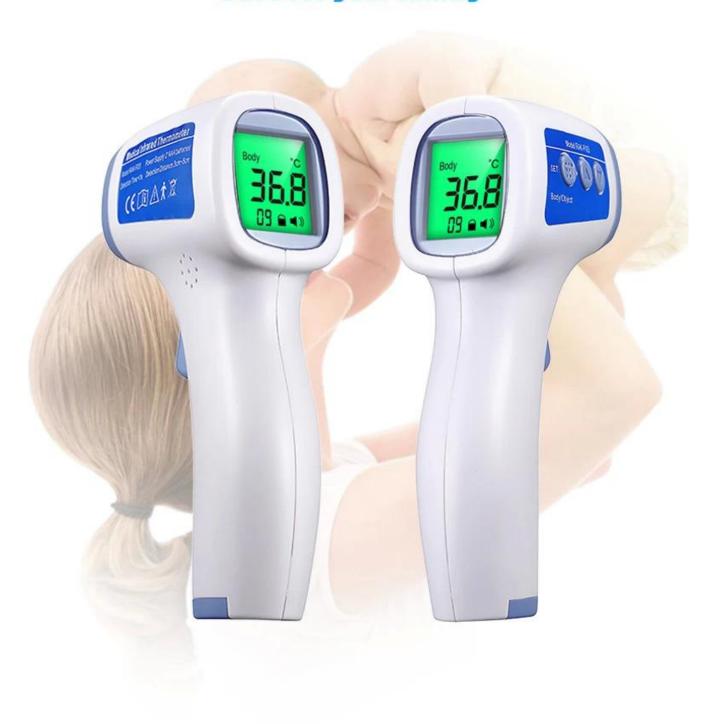

# Infrared forehead temperature gun Care for your family

# Three color backlighting

Child/adult body temperature gun

Normal body temperature 32.0°C~37.5°C

Slight fever 37.6°C~38.5°C High body temperature 38.6°C~42.9°C