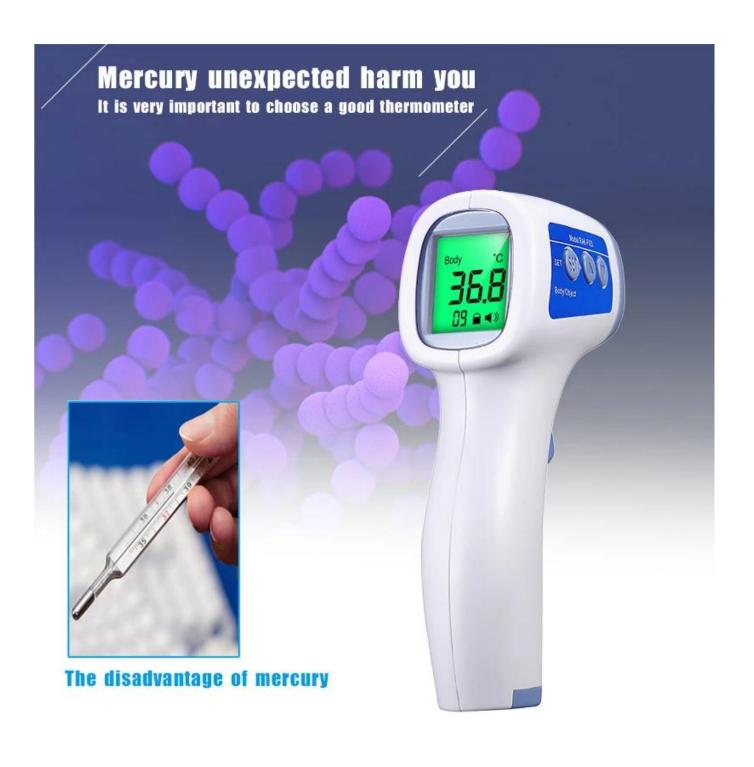

212°F

Accuracy -Body:±0.2°C/±0.4°F

-Object: ±1.0°C/±1.8°F

Resolution:0.1°C/°F

Working condition: $10^{\circ}\text{C} \sim 35^{\circ}\text{C}(50^{\circ}\text{F} \sim 95^{\circ}\text{F}) \text{ RH} \leq 85\%$ Storage condition: $-20^{\circ}\text{C} \sim 55^{\circ}\text{C}(-4^{\circ}\text{F} \sim 131^{\circ}\text{F}) \text{ RH} \leq 93\%$ 

Power supply: D.C. 3V 2pcs AAA Batteries

Power level Indicator: Indication for low power level(□2.5V)

Memory: Automatic recall of 32 memories

Display:LCD back-lit display

Reading scale:Celsius or Fahrenheit Automatic shut off:In 18 seconds Measuring time:0.5 seconds



## Can measure the human body, object, indoor temperature

### MORE THAN JUST MEASURING TEMPERATURE



Water temperature



Milk temperature



Food temperature



Room temperature





# Three color backlighting

Child/adult body temperature gun

Normal body temperature 32.0°C~37.5°C

Slight fever 37.6°C~38.5°C High body temperature 38.6°C~42.9°C







## **Product features**

THE PRODUCT FEATURES



**02** Chip accurate

Automatic measurement. Accurate measurement









# **Three color optional**

THREE COLOR OPTIONAL





## **Product parameters**

PRODUCT PARAMETERS



## **Product analysis**

PRODUCT ANALYSIS



## **Product analysis**



## **Accurate probe**

Accurate temperature measuring probe Measurement accuracy, Little error



## **Backlit display**

Backlit design, temperature can also clearly see In the night for baby , and grandma and grandpa can see without glasses.



### **PP** material

Environmental protection PP material lets you use the prod