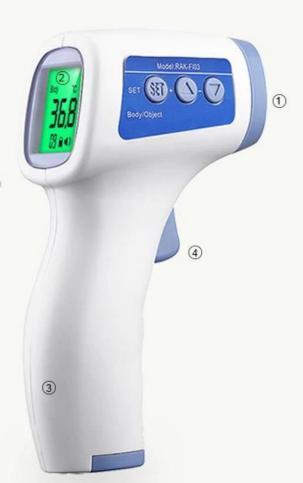

# Factory price non-contact temperature digital infrared baby forehead thermometer

Range -Body:32°C~42.9°C,85.9°F~109.2°F

-Object:0°C $\sim$ 100°C,32°F $\sim$ 212°F

Accuracy -Body:±0.2°C/±0.4°F

-Object: ±1.0°C/±1.8°F

Resolution:0.1°C/°F

Working condition: $10^{\circ}\text{C} \sim 35^{\circ}\text{C}(50^{\circ}\text{F} \sim 95^{\circ}\text{F}) \text{ RH} \leq 85\%$ Storage condition: $-20^{\circ}\text{C} \sim 55^{\circ}\text{C}(-4^{\circ}\text{F} \sim 131^{\circ}\text{F}) \text{ RH} \leq 93\%$ 

Power supply: D.C. 3V 2pcs AAA Batteries

Power level Indicator: Indication for low power level(□2.5V)

Memory: Automatic recall of 32 memories

Display:LCD back-lit display

Reading scale:Celsius or Fahrenheit Automatic shut off:In 18 seconds Measuring time:0.5 seconds

# Three color backlighting

Child/adult body temperature gun

Normal body temperature 32.0°C~37.5°C

Slight fever 37.6°C~38.5°C High body temperature 38.6°C~42.9°C