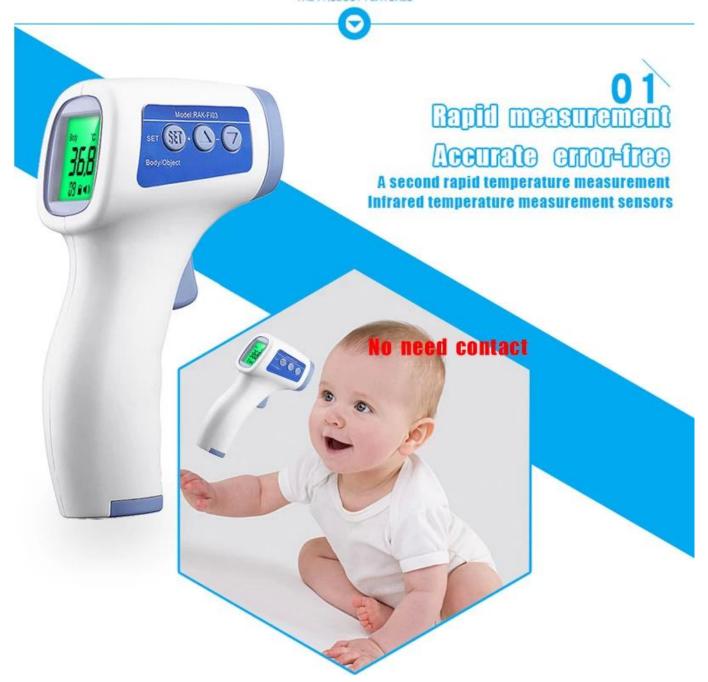

# Three color backlighting

Child/adult body temperature gun

Normal body temperature 32.0°C~37.5°C

Slight fever 37.6°C~38.5°C High body temperature 38.6°C~42.9°C

## **Product features**

THE PRODUCT FEATURES

**02** Chip accurate

Automatic measurement. Accurate measurement