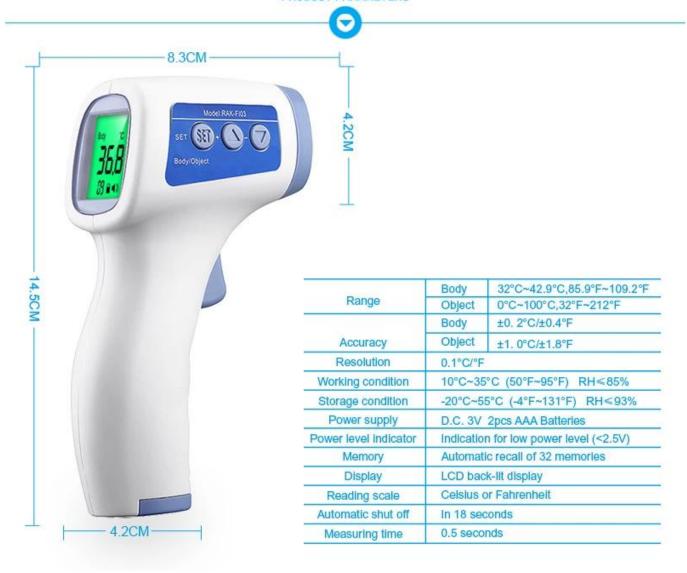

# Factory price non-contact temperature digital infrared baby forehead thermometer

Range -Body:32°C~42.9°C,85.9°F~109.2°F

-Object:0°C $\sim$ 100°C,32°F $\sim$ 212°F

Accuracy -Body:±0.2°C/±0.4°F

-Object: ±1.0°C/±1.8°F

Resolution:0.1°C/°F

Working condition: $10^{\circ}\text{C} \sim 35^{\circ}\text{C}(50^{\circ}\text{F} \sim 95^{\circ}\text{F}) \text{ RH} \leq 85\%$ Storage condition: $-20^{\circ}\text{C} \sim 55^{\circ}\text{C}(-4^{\circ}\text{F} \sim 131^{\circ}\text{F}) \text{ RH} \leq 93\%$ 

Power supply: D.C. 3V 2pcs AAA Batteries

Power level Indicator: Indication for low power level(□2.5V)

Memory: Automatic recall of 32 memories

Display:LCD back-lit display

Reading scale:Celsius or Fahrenheit Automatic shut off:In 18 seconds Measuring time:0.5 seconds

## **Product parameters**

PRODUCT PARAMETERS