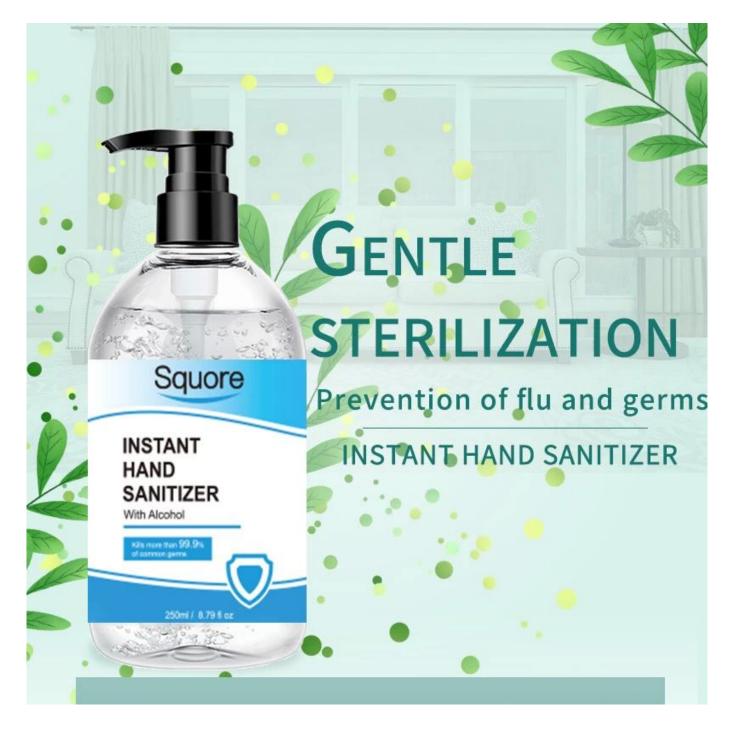

# 99.9% STERILIZE

Disposable and quick-drying, efficient sterilization

company information