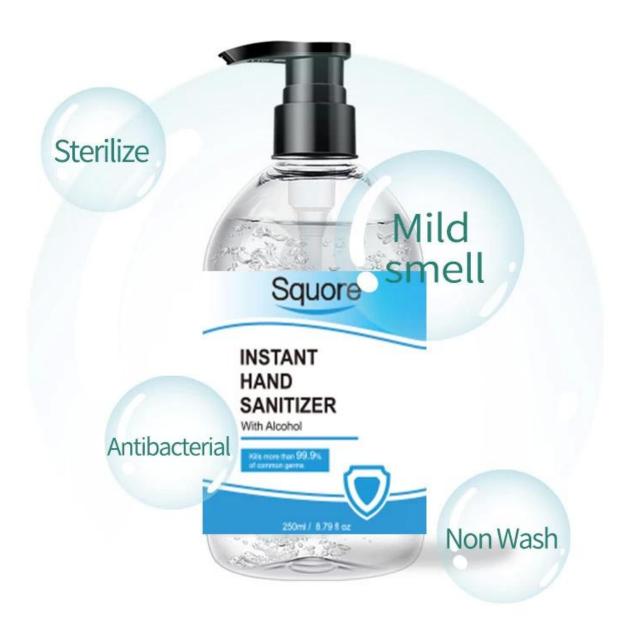

# 99.9% STERILIZE

Disposable and quick-drying, efficient sterilization

company information