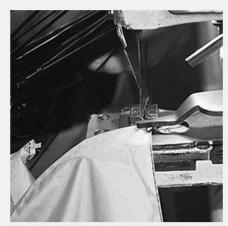

## PRODUCTION PROCEDURES

1. EDGE STITCH

2. CUT FABRIC

3. SEWING

4. TIP ASSEMBLY

5. SEW UP

6. QUALITY CHECK