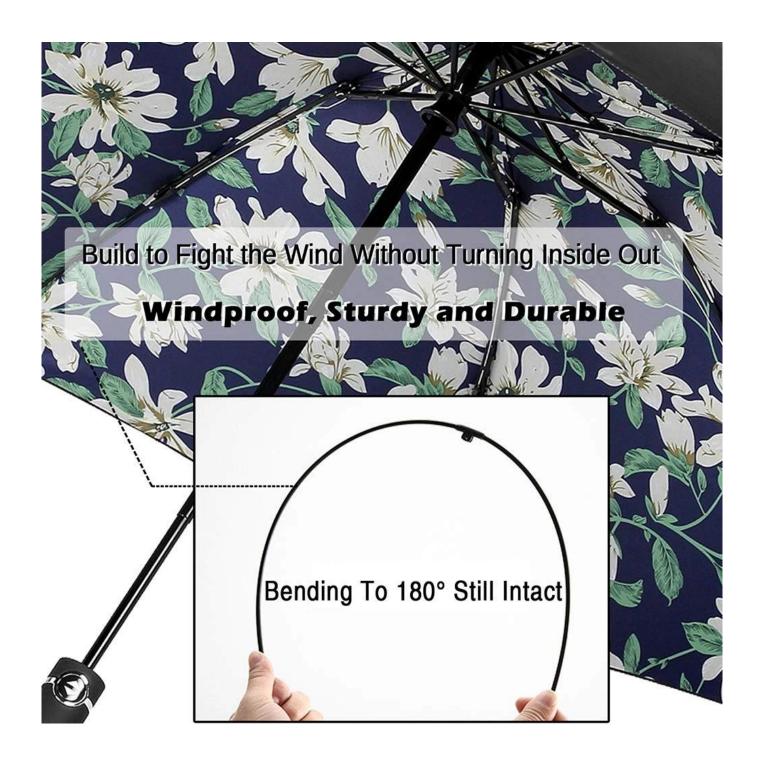

## Upgrade of Invert Umbrella

### Shorter for Easy Carry and Store

### More Convenient to Open and Close