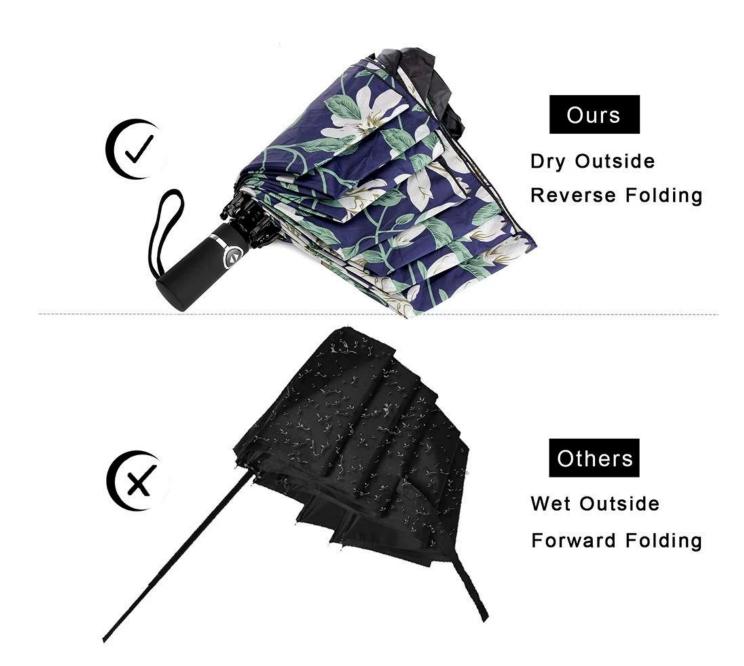

## Upgrade of Invert Umbrella

### Shorter for Easy Carry and Store

### More Convenient to Open and Close