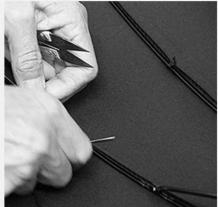

## PRODUCTION PROCEDURES

1. EDGE STITCH

2. CUT FABRIC

3. SEWING

4. TIP ASSEMBLY

5. SEW UP

6. QUALITY CHECK