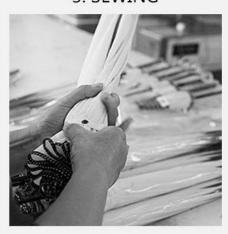

## PRODUCTION PROCEDURES

1. EDGE STITCH

2. CUT FABRIC

3. SEWING

4. TIP ASSEMBLY

5. SEW UP

6. QUALITY CHECK