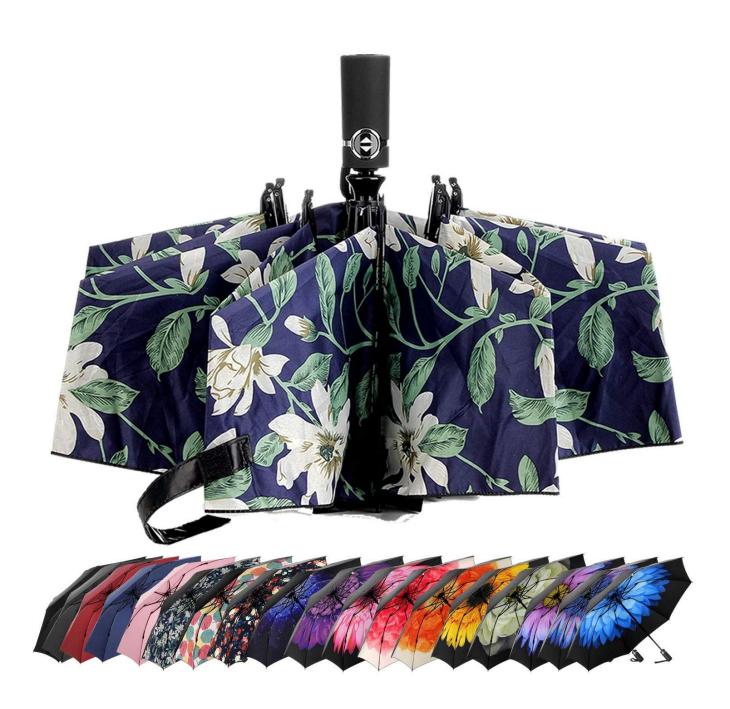

## Upgrade of Invert Umbrella

### Shorter for Easy Carry and Store

### More Convenient to Open and Close