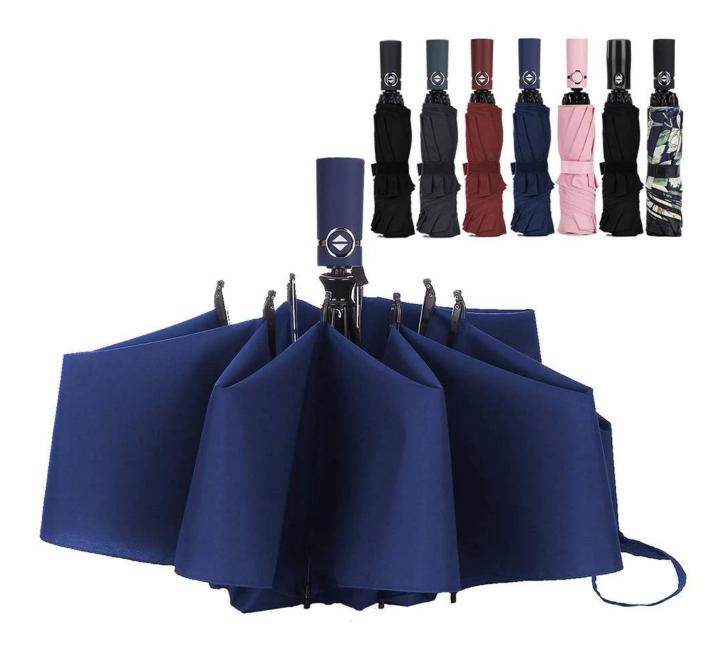

## Upgrade of Invert Umbrella

### Shorter for Easy Carry and Store

### More Convenient to Open and Close