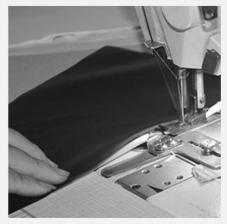

## PRODUCTION PROCEDURES

1. EDGE STITCH

2. CUT FABRIC

3. SEWING

4. TIP ASSEMBLY

5. SEW UP

6. QUALITY CHECK