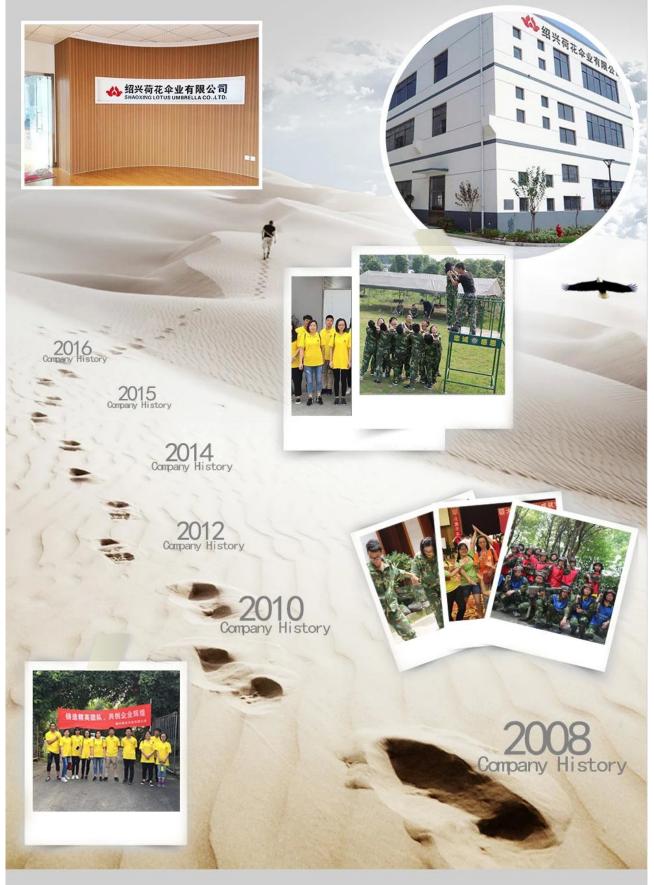

n.

#### **Detailed** photos

Production transparent face shield mask







## **DETAIL VIEW**



**Company information** 

### About us Lotus Umbrella:

Shaoxing Lotus Umberlla Co., Ltd is a professional manufacturer of Amberla in Zhejiang Province, China. We have worked in this field for about 19 years and offer a variety of custom umbrellas including time, different sizes, styles, fabrics and colors of children umbrellas, children, bottle umbrellas. You can supply a full range of quality umbrellas, including straight umbrellas, folding umbrellas, golf umbrellas, beach umbrellas, beach umbrellas, beach umbrellas, promotional umbrellas We also have a professional design team and provide personalized design services for free.

# **BUSINESS PROCESS**

#### LOTUS UMBRELLA GROW UP WITH YOU



#### Packing and delivery



Our service

#### Frequently asked questions

#### 1. Are you a manufacturer or a trading company?

Of course, we are a professional manufacturer with more than 19 years experience.

#### 2. Can I provide free samples? Sampling time

The first time you cooperate, you will need to collect a small sample fee for the cost of setting up the project. Your order will be returned after confirmation. You can send samples within 5 days.

#### What is the payment terms?

T / T: 30% deposit, 70% balance against copy of B / L

#### How long does it take to produce?

ETD: Within 25-35 days after confirming the order

#### 5. How do we manage the quality in the factory?

I. We have strict quality control from the approval of each material to the end of the umbrella In gene