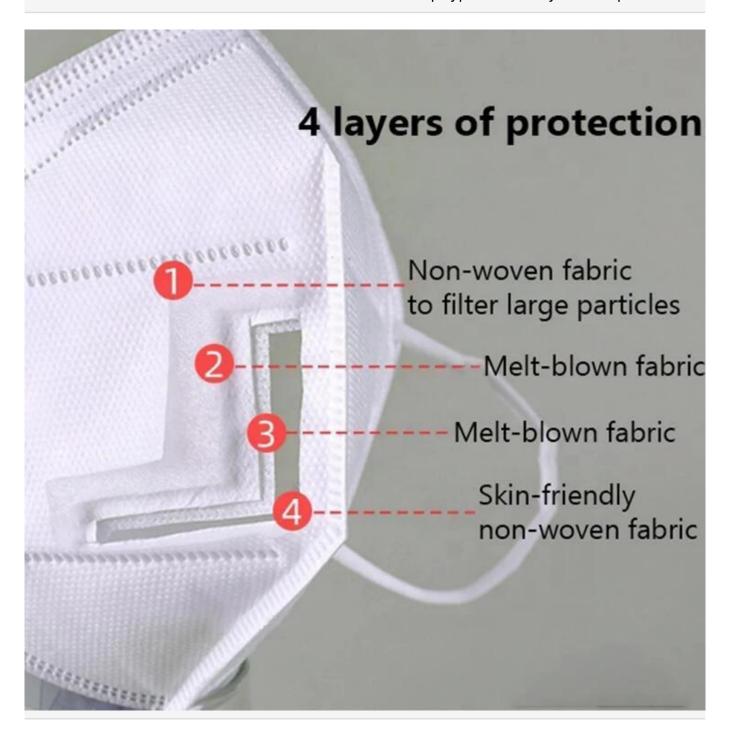

discount



Time left until promotion ends: 7d 0h 0m

Shop Now ▶





All details, please check it as coupon.



company information

#### **About us Lotus Umbrella:**

Shaoxing Lotus Umberlla Co., Ltd is a professional manufacturer of Amberla in Zhejiang Province, China. We have worked in this field for about 19 years and we offer a variety of custom umbrellas, including time, various sizes, fabric styles and colors of umbrellas, children, umbrellas, bottles You can provide full quality umbrellas which include straight umbrellas, folding umbrellas, golf umbrellas, umbrellas, beach umbrellas, promotional umbrellas. We also have a professional design team and provide personalized and free design services.

# OEM PROCESS



(02 E **03** 

**04** 

**05** 

artwork from

make th