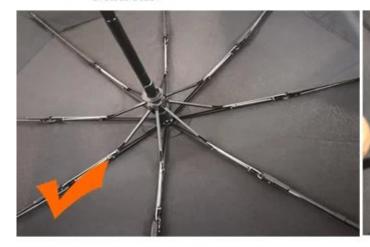

## 5. How do we manage the quality in the factory?

I. We have strict quality control from the approval of each material until the end of the umbrella. In general, see AQL 2.5 // 4.0.

B. Samples made for approval from vendors before production We carry out strict online quality control in every production process.

lii When the item is packed in a box, our quality control will use AQL to inspect the product at random and send the report.