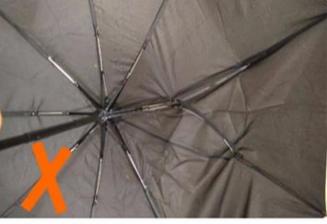

## 5. How do we manage the quality in the factory?

I. We have strict quality control from the approval of each material until the end of the umbrella. In general, see AQL 2.5 // 4.0.

B. Samples made for approval from vendors before production We carry out strict online quality control in every production process.

lii When the item is packed in a box, our quality control will use AQL to inspect the product at random and send the report.