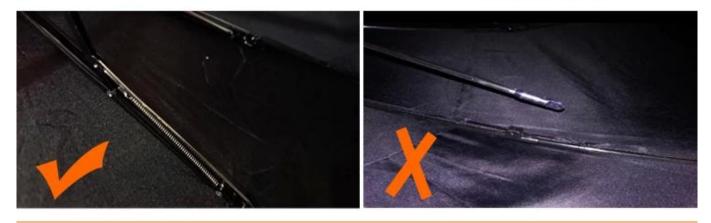

## 5. How do we manage the quality in the factory?

I. We have strict quality control from the approval of each material until the end of the umbrella. In general, see AQL 2.5 // 4.0.

B. Samples made for approval from vendors before production We carry out strict online quality control in every production process.

lii When the item is packed in a box, our quality control will use AQL to inspect the product at random and send the report.