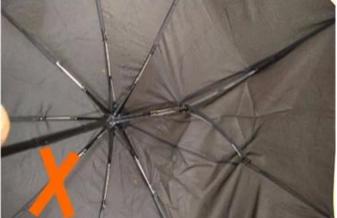

# WHY CHOOSE US?

5\*\*\*| FR FR

Ships From: China Logistics: TNT

I really like this umbrella. It is sturdy, it can be opened or closed with just a press. And more importantly, almost instant dry by just shaking.

24 Dec 2018 02:24

Color: Black: Ships From: China Logistics: TNT

One the metals/ribs broke after one day of use, with just light rain no wind. Very disappointing!

ours

others