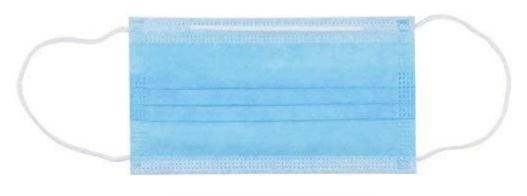

FDA CE Disposable Face Mask - 3Ply Masks with Comfortable Earloop

Soft Fabric
Non-woven fabric, moisture-proof, breathable, non-toxic, non irritating, soft and comfortable

Ear Band Design
Easy to use and easy to carry