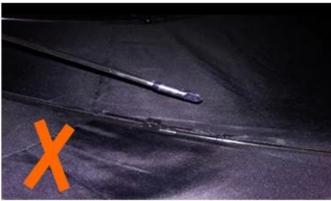

# WHY CHOOSE US?

5\*\*\*| FR FR

Ships From: China Logistics: TNT

I really like this umbrella. It is sturdy, it can be opened or closed with just a press. And more importantly, almost instant dry by just shaking.

24 Dec 2018 02:24

Color: Black: Ships From: China Logistics: TNT

One the metals/ribs broke after one day of use, with just light rain no wind. Very disappointing!

ours

others