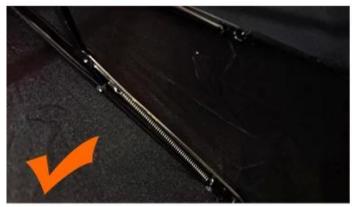

# WHY CHOOSE US?

5\*\*\*| FR FR

Ships From: China Logistics: TNT

I really like this umbrella. It is sturdy, it can be opened or closed with just a press. And more importantly, almost instant dry by just shaking.

24 Dec 2018 02:24

Color: Black: Ships From: China Logistics: TNT

One the metals/ribs broke after one day of use, with just light rain no wind. Very disappointing!

ours

others