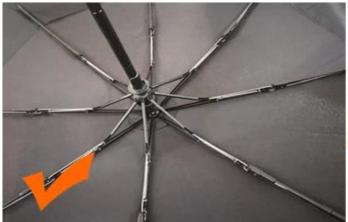

24 Dec 2018 02:24

Color: Black: Ships From: China Logistics: TNT

One the metals/ribs broke after one day of use, with just light rain no wind. Very disappointing!

ours

others