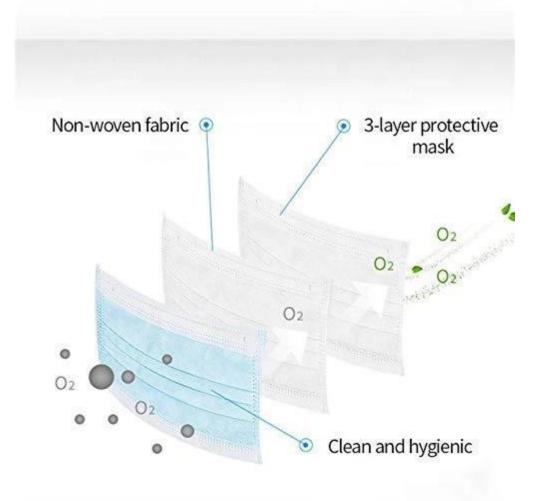

FDA CE Disposable Face Mask - 3Ply Masks with Comfortable Earloop

Soft Fabric
Non-woven fabric, moisture-proof, breathable, non-toxic, non irritating, soft and comfortable

Ear Band Design
Easy to use and easy to carry