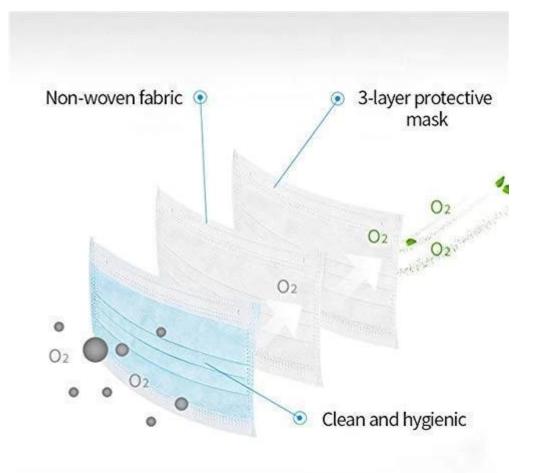

FDA CE Disposable Face Mask - 3Ply Masks with Comfortable Earloop

Soft Fabric
Non-woven fabric, moisture-proof, breathable, non-toxic, non irritating, soft and comfortable

Ear Band Design
Easy to use and easy to carry