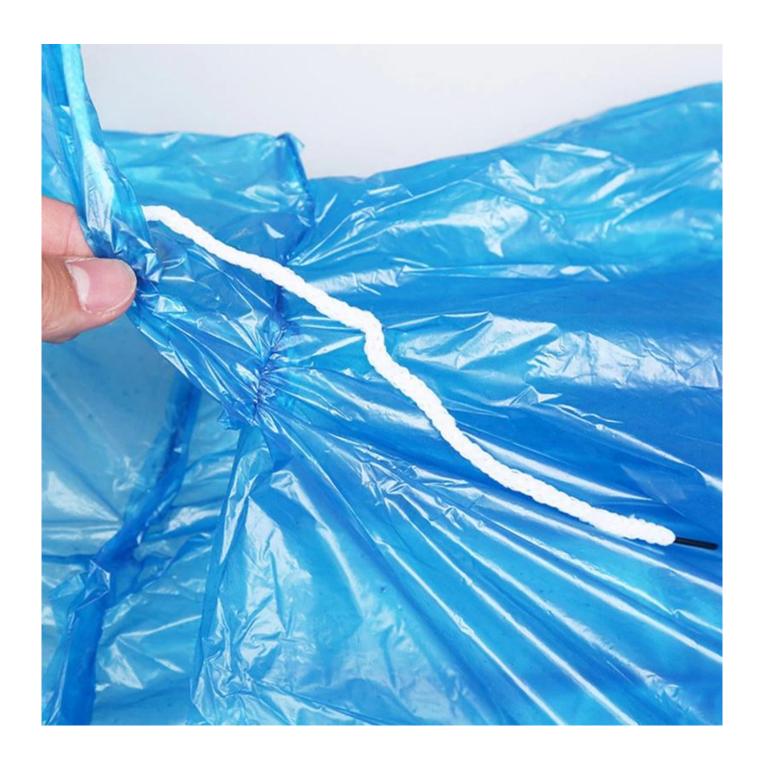

# **Product Description**

| Product name  | Hot sales INS stylish transparent rain coat ponchos for little girls |
|---------------|----------------------------------------------------------------------|
| Item No.      | RC005-07                                                             |
|               | 110003-07                                                            |
| Size          | M,L XL                                                               |
| Material      | EVA                                                                  |
| Function      | Rainy Day usage                                                      |
| OEM           | Acceptable                                                           |
| Printing      | silk print, digital print                                            |
| Packaging     | 1Pcs/OPP, 50Pcs/Ctn                                                  |
| Usage         | Hiking, Camping, Travel, Outdoor Sports                              |
| Color         | White, black, pink, yellow, purple, green, blue                      |
| MOQ           | 500pcs with custom logo printing, 50pcs with stock design            |
| Sample time   | 5-7days                                                              |
| lead time     | 20-25days                                                            |
| Payment Terms | T/T, L/C, Alibaba trade assurance                                    |
| Trade Terms   | EXW, FOB(Ningbo, shanghai), Clf                                      |