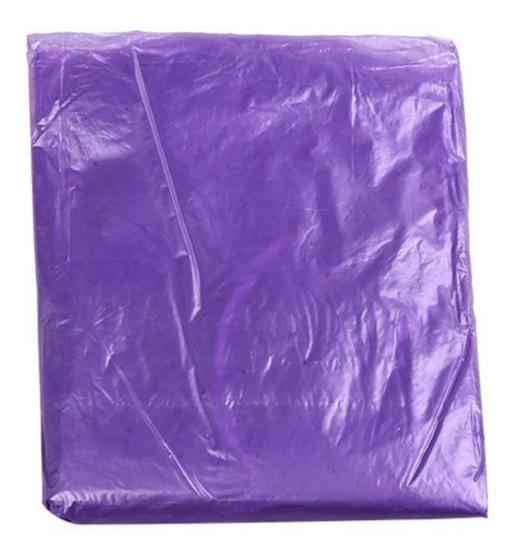

# **Product Description**

| Product name  | Hot sales INS stylish transparent rain coat ponchos for little girls |
|---------------|----------------------------------------------------------------------|
| Item No.      | RC005-07                                                             |
|               | 110003-07                                                            |
| Size          | M,L XL                                                               |
| Material      | EVA                                                                  |
| Function      | Rainy Day usage                                                      |
| OEM           | Acceptable                                                           |
| Printing      | silk print, digital print                                            |
| Packaging     | 1Pcs/OPP, 50Pcs/Ctn                                                  |
| Usage         | Hiking, Camping, Travel, Outdoor Sports                              |
| Color         | White, black, pink, yellow, purple, green, blue                      |
| MOQ           | 500pcs with custom logo printing, 50pcs with stock design            |
| Sample time   | 5-7days                                                              |
| lead time     | 20-25days                                                            |
| Payment Terms | T/T, L/C, Alibaba trade assurance                                    |
| Trade Terms   | EXW, FOB(Ningbo, shanghai), Clf                                      |