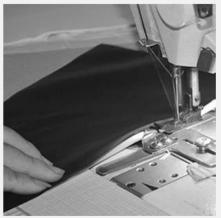

# **PRODUCTION PROCEDURES**

1. EDGE STITCH

2. CUT FABRIC

3. SEWING

4. TIP ASSEMBLY

5. SEW UP

6. QUALITY CHECK