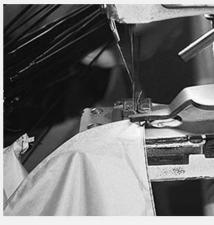

# **PRODUCTION PROCEDURES**

1. EDGE STITCH

2. CUT FABRIC

3. SEWING

4. TIP ASSEMBLY

5. SEW UP

6. QUALITY CHECK