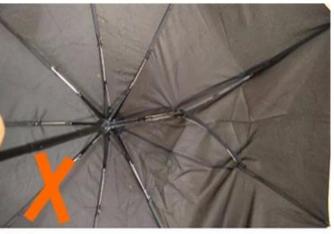

# WHY CHOOSE US?

K\*\*\*t

ES

## S\*\*\*I

\*\*\*\*\*

FR FR

Ships From: China Logistics: TNT I really like this umbrella. It is sturdy, it can be opened or closed with just a press. And more importantly, almost instant dry by just shaking. 24 Dec 2018 02:24 ★市市市市 Color: Black Ships From: China Logistics: TNT

One the metals/ribs broke after one day of use, with just light rain no wind. Very disappointing! 24 Dec 2018 02:24

ours

others