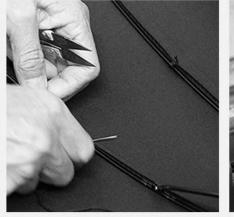

# **PRODUCTION PROCEDURES**

1. EDGE STITCH

2. CUT FABRIC

3. SEWING

4. TIP ASSEMBLY

5. SEW UP

6. QUALITY CHECK