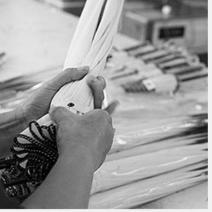

# **PRODUCTION PROCEDURES**

1. EDGE STITCH

2. CUT FABRIC

3. SEWING

4. TIP ASSEMBLY

5. SEW UP

6. QUALITY CHECK