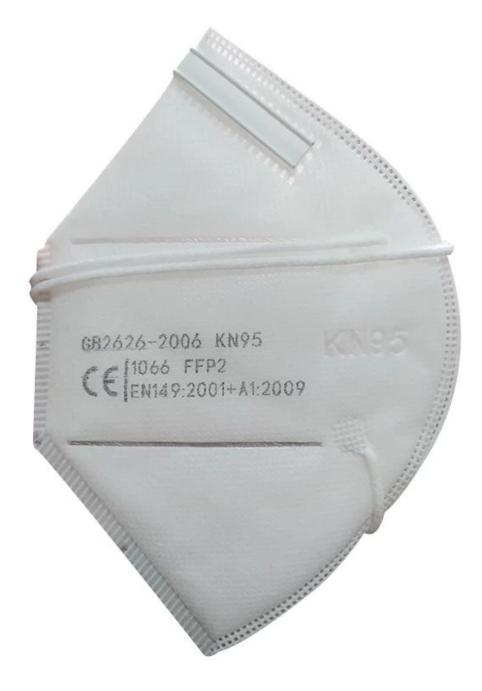

Earloop Nonwoven kn95 face mask Disposable Carbon Filter Respirator Dust









# High efficiency filtration

# Remove bacteria



Effectively prevent exhaled exhaust gas



Effective control of germs



Granular layer of activated carbon



Waterproof non-woven fabric layer

# THIS OUTSIDE-PROTECTOR IS WHAT YOU NEED



Office

Going out

On the plane



To prevent the virus Bus

Metro

#### discount



### **Detailed pictures**

# WHY CHOOSE US?



K\*\*\*t

ES

## S\*\*\*I

\*\*\*\*\*

FR FR

Ships From: China Logistics: TNT I really like this umbrella. It is sturdy, it can be opened or closed with just a press. And more importantly, almost instant dry by just shaking. 24 Dec 2018 02:24 ★市市市市 Color: Black Ships From: China Logistics: TNT

One the metals/ribs broke after one day of use, with just light rain no wind. Very disappointing! 24 Dec 2018 02:24