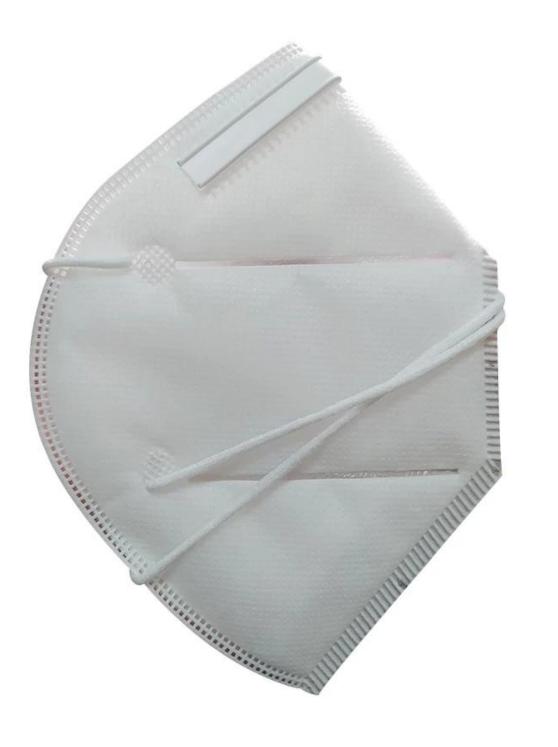

Earloop Nonwoven kn95 face mask Disposable Carbon Filter Respirator Dust









# High efficiency filtration

# Remove bacteria



Effectively prevent exhaled exhaust gas



Effective control of germs



Granular layer of activated carbon



Waterproof non-woven fabric layer

# THIS OUTSIDE-PROTECTOR IS WHAT YOU NEED



Office

Going out

On the plane



To prevent the virus Bus

Metro

#### discount



### **Detailed pictures**

# WHY CHOOSE US?



K\*\*\*t

ES

## S\*\*\*I

\*\*\*\*\*

FR FR

Ships From: China Logistics: TNT I really like this umbrella. It is sturdy, it can be opened or closed with just a press. And more importantly, almost instant dry by just shaking. 24 Dec 2018 02:24 ★市市市市 Color: Black Ships From: China Logistics: TNT

One the metals/ribs broke after one day of use, with just light rain no wind. Very disappointing! 24 Dec 2018 02:24





ou