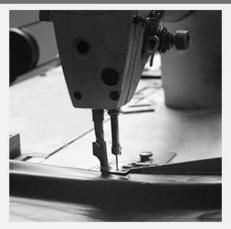

# **PRODUCTION PROCEDURES**

1. EDGE STITCH

2. CUT FABRIC

3. SEWING

4. TIP ASSEMBLY

5. SEW UP

6. QUALITY CHECK