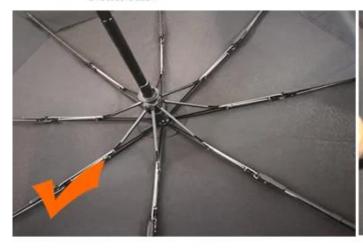

# WHY CHOOSE US?

K\*\*\*t

ES

## S\*\*\*I

\*\*\*\*\*

FR FR

Ships From: China Logistics: TNT I really like this umbrella. It is sturdy, it can be opened or closed with just a press. And more importantly, almost instant dry by just shaking. 24 Dec 2018 02:24 ★市市市市 Color: Black Ships From: China Logistics: TNT

One the metals/ribs broke after one day of use, with just light rain no wind. Very disappointing! 24 Dec 2018 02:24

ours

others