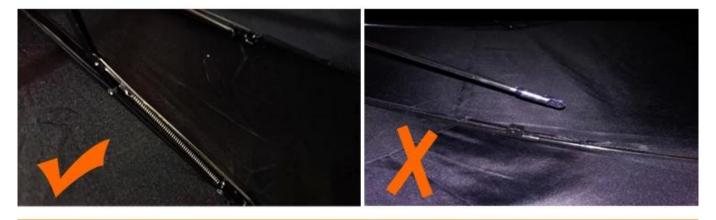

# WHY CHOOSE US?

K\*\*\*t

ES

## S\*\*\*I

\*\*\*\*\*

FR FR

Ships From: China Logistics: TNT I really like this umbrella. It is sturdy, it can be opened or closed with just a press. And more importantly, almost instant dry by just shaking. 24 Dec 2018 02:24 ★市市市市 Color: Black Ships From: China Logistics: TNT

One the metals/ribs broke after one day of use, with just light rain no wind. Very disappointing! 24 Dec 2018 02:24

ours

others