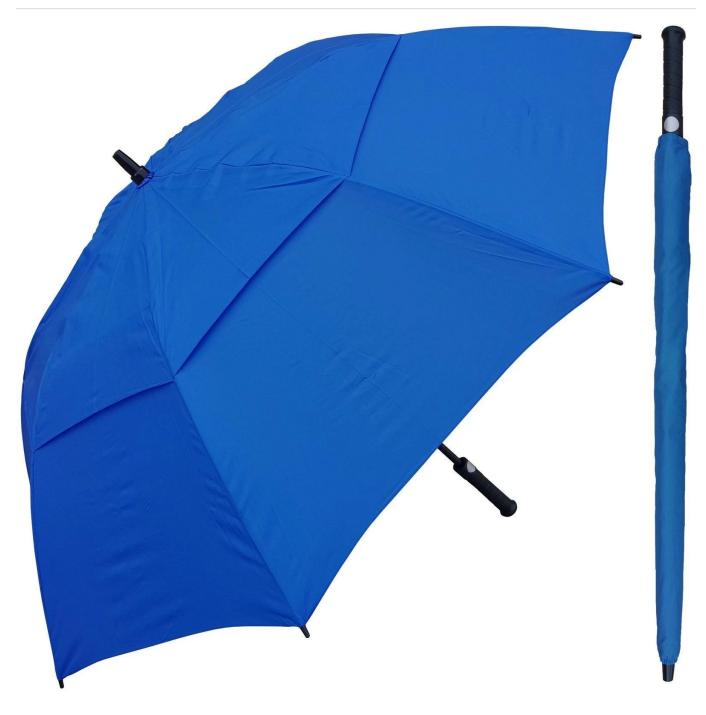

#### discount



### **Detailed** photos









# WHY CHOOSE US?



K\*\*\*T

23 23

## S\*\*\*I

\*\*\*\*

FR FR

Ships From: China Logistics: TNT I really like this umbrella. It is sturdy, it can be opened or closed with just a press. And more importantly, almost instant dry by just shaking. 24 Dec 2018 02:24 ★☆☆☆☆ Color: Black1 Ships From: China Logistics: TNT

One the metals/ribs broke after one day of use, with just light rain no wind. Very disappointing! 24 Dec 2018 02:24





ours

others



company information

## About us Lotus Umbrella:

Shaoxing Lotus Umberlla Co., Ltd is a professional manufacturer of Amberla in Zhejiang Province, China. We have worked in this field for about 19 years and offer

a variety of custom umbrellas, including time, size, style, fabric and shadow. We can provide full size umbrellas including