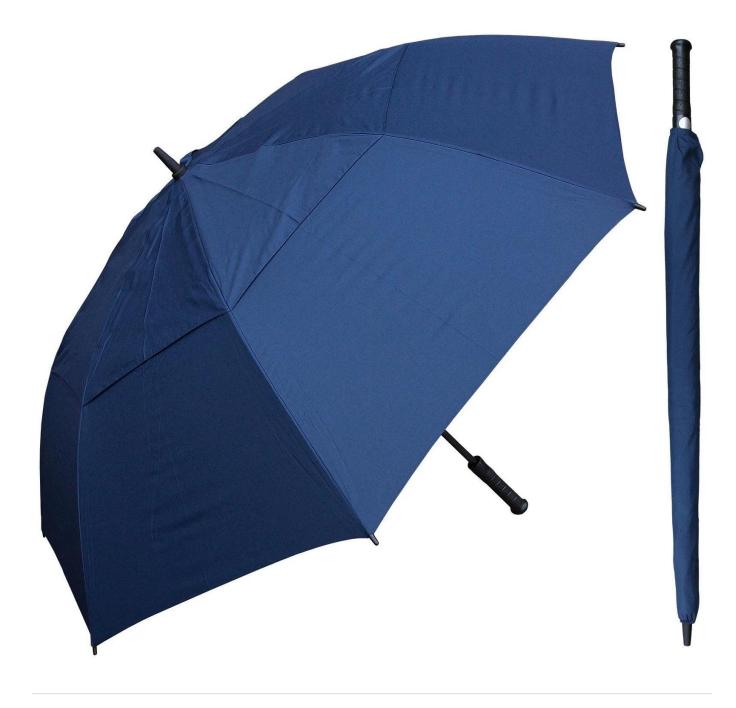

#### discount



### **Detailed** photos









# WHY CHOOSE US?



K\*\*\*T

23 23

## S\*\*\*I

\*\*\*\*

FR FR

Ships From: China Logistics: TNT I really like this umbrella. It is sturdy, it can be opened or closed with just a press. And more importantly, almost instant dry by just shaking. 24 Dec 2018 02:24 ★☆☆☆☆ Color: Black1 Ships From: China Logistics: TNT

One the metals/ribs broke after one day of use, with just light rain no wind. Very disappointing! 24 Dec 2018 02:24





ours

others



company information

## About us Lotus Umbrella:

Shaoxing Lotus Umberlla Co., Ltd is a professional manufacturer of Amberla in Zhejiang Province, China. We have worked in this field for about 19 years and offer

a variety of custom umbrellas, including time, size, style, fabric and shadow. We can provide full size umbrellas including umbre