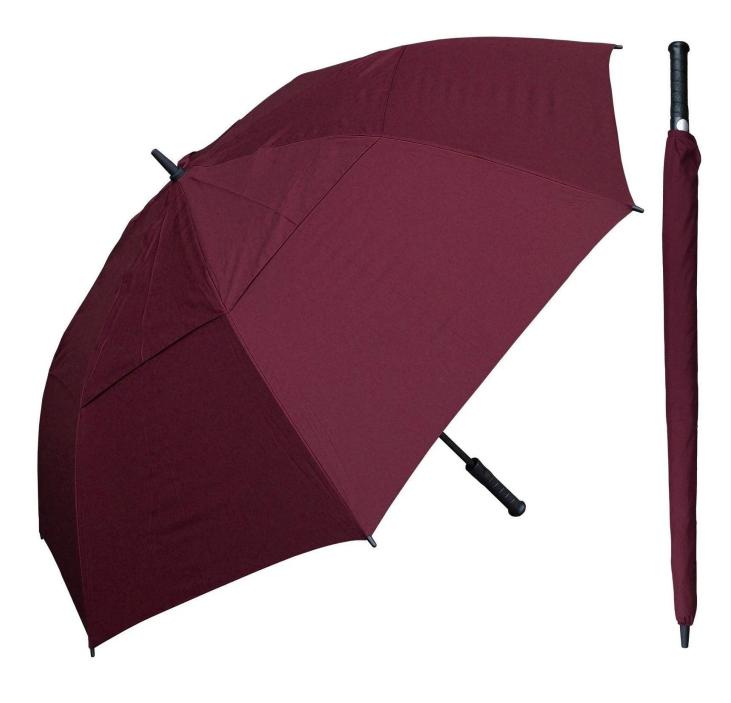

#### discount



### **Detailed** photos









# WHY CHOOSE US?



K\*\*\*T

23 23

## S\*\*\*I

\*\*\*\*

FR FR

Ships From: China Logistics: TNT I really like this umbrella. It is sturdy, it can be opened or closed with just a press. And more importantly, almost instant dry by just shaking. 24 Dec 2018 02:24 ★☆☆☆☆ Color: Black1 Ships From: China Logistics: TNT

One the metals/ribs broke after one day of use, with just light rain no wind. Very disappointing! 24 Dec 2018 02:24





ours

others



company information

## About us Lotus Umbrella:

Shaoxing Lotus Umberlla Co., Ltd is a professional manufacturer of Amberla in Zhejiang Province, China. We have worked in this field for about 19 years and offer

a variety of custom umbrellas, including time, size, style, fabric and shadow. We can provide full size umbrellas including u