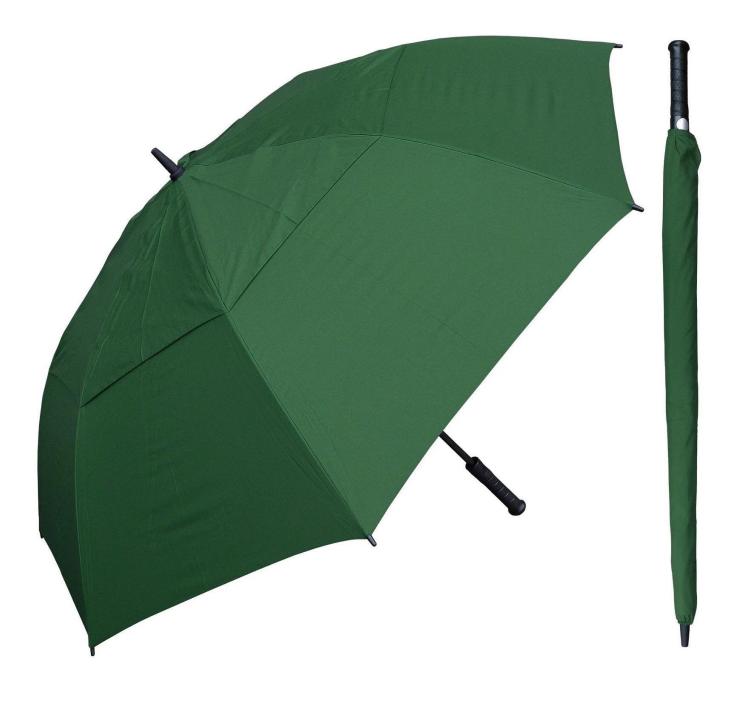

#### discount



### **Detailed** photos









# WHY CHOOSE US?



K\*\*\*T

23 23

## S\*\*\*I

\*\*\*\*

FR FR

Ships From: China Logistics: TNT I really like this umbrella. It is sturdy, it can be opened or closed with just a press. And more importantly, almost instant dry by just shaking. 24 Dec 2018 02:24 ★☆☆☆☆ Color: Black1 Ships From: China Logistics: TNT

One the metals/ribs broke after one day of use, with just light rain no wind. Very disappointing! 24 Dec 2018 02:24





ours

others



company information

## About us Lotus Umbrella:

Shaoxing Lotus Umberlla Co., Ltd is a professional manufacturer of Amberla in Zhejiang Province, China. We have worked in this field for about 19 years and offer

a variety of custom umbrellas, including time, size, style, fabric and shadow. We can provide full size umbrellas including umb