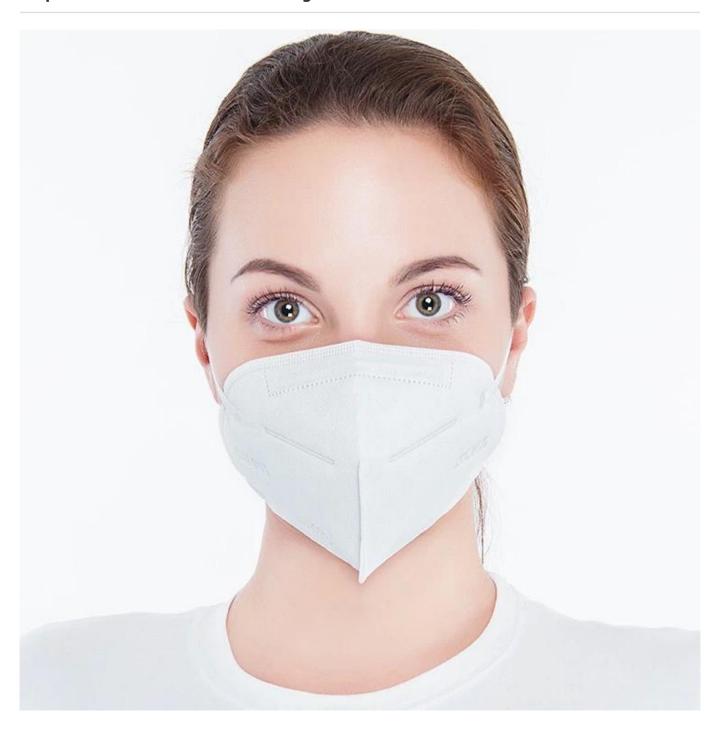

Disposable Nonwoven KN95 Folding Half Face Mask for Self Use







### Ear strap



- 1. Hold the ear straps with both hands with the nose clip upward;
- 2. Position the mask against the chin, covering mouth and nose;
- 3. Put both ear straps behind the ear and adjust them for best comfort;
- Put fingers of both hands on the middle of the nose clip, press it inwards while moving finger tips down until the nose clip fits the contour of nose bridge.
  - Pressing with one hand may influence the air tightness of the mask.

### Headband



- 1. Position the mask against the chin, covering mouth and nose with the nose clip upward;
- 2. Pull the upper head strap over the head and position it above ears;
- Pull the lower head strap over the head and position it below ears; Adjust both head straps for best comfort;
- Put fingers of both hands on the middle o