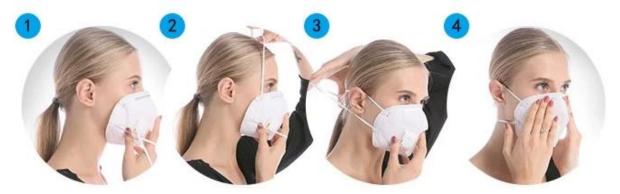

### Ear strap

- 1. Hold the ear straps with both hands with the nose clip upward;
- 2. Position the mask against the chin, covering mouth and nose;
- 3. Put both ear straps behind the ear and adjust them for best comfort;
- Put fingers of both hands on the middle of the nose clip, press it inwards while moving finger tips down until the nose clip fits the contour of nose bridge.
  - Pressing with one hand may influence the air tightness of the mask.

### Headband

- 1. Position the mask against the chin, covering mouth and nose with the nose clip upward;
- 2. Pull the upper head strap over the head and position it above ears;
- Pull the lower head strap over the head and position it below ears; Adjust both head straps for best comfort;
- Put fingers of both hands on the middle of the nose clip, press it inwards while moving finger tips down until the nose clip fits the contour of nose bridge.
  - Pressing with one hand may influence the air tightness of the mask.