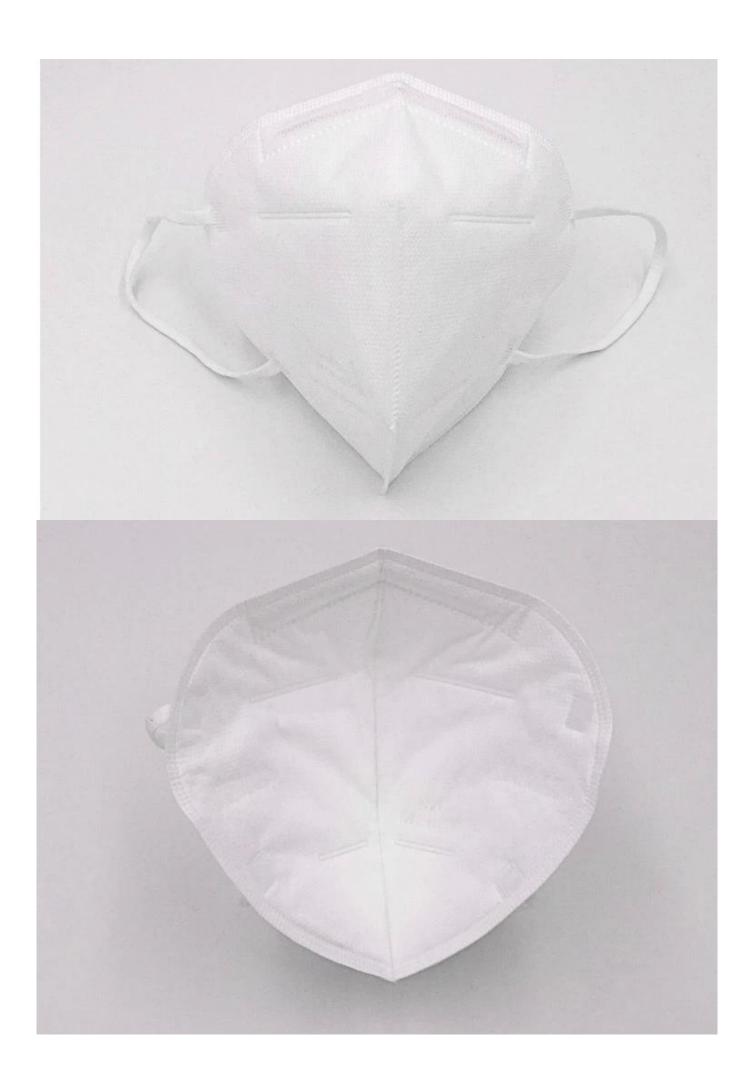

Disposable Nonwoven KN95 Folding Half Face Mask for Self Use







### Ear strap



- 1. Hold the ear straps with both hands with the nose clip upward;
- 2. Position the mask against the chin, covering mouth and nose;
- 3. Put both ear straps behind the ear and adjust them for best comfort;
- Put fingers of both hands on the middle of the nose clip, press it inwards while moving finger tips down until the nose clip fits the contour of nose bridge.
  - Pressing with one hand may influence the air tightness of the mask.

### Headband



- 1. Position the mask against the chin, covering mouth and nose with the nose clip upward;
- 2. Pull the upper head strap over the head and position it above ears;
- Pull the lower head strap over the head and position it below ears; Adjust both head straps for best comfort;
- Put fingers of both hands on the middle of