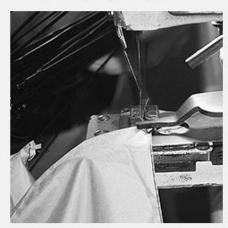

### **Detailed pictures**

## PRODUCTION PROCEDURES

1. EDGE STITCH

2. CUT FABRIC

3. SEWING

4. TIP ASSEMBLY

5. SEW UP

6. QUALITY CHECK