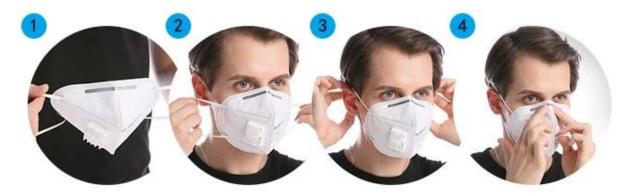

### Ear strap

- 1. Hold the ear straps with both hands with the nose clip upward;
- 2. Position the mask against the chin, covering mouth and nose;
- 3. Put both ear straps behind the ear and adjust them for best comfort;
- Put fingers of both hands on the middle of the nose clip, press it inwards while moving finger tips down until the nose clip fits the contour of nose bridge.
  - Pressing with one hand may influence the air tightness of the mask.