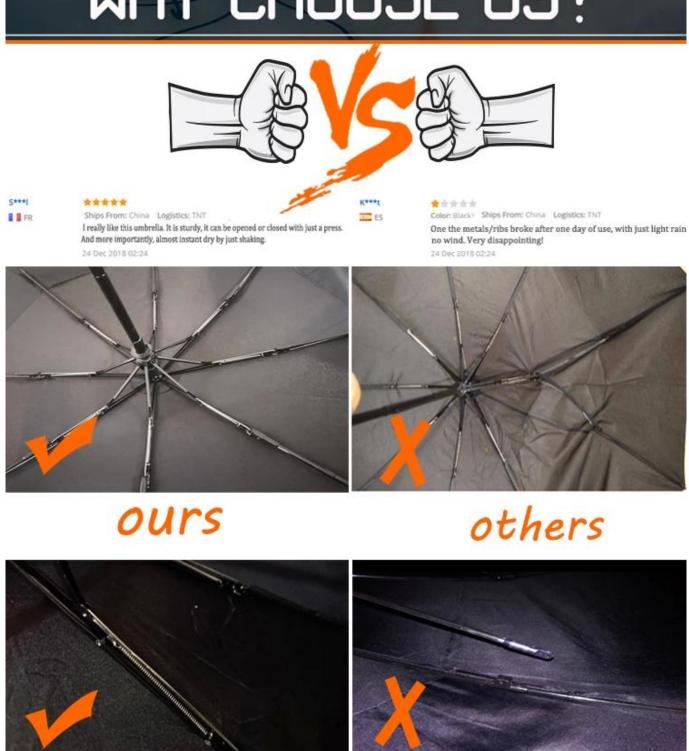

both hands on the middle of the nose clip, press it inwards while moving finger tips down until the nose clip fits the contour of nose bridge.
  - Pressing with one hand may influence the air tightness of the mask.

### Headband



- 1. Position the mask against the chin, covering mouth and nose with the nose clip upward;
- 2. Pull the upper head strap over the head and position it above ears;
- Pull the lower head strap over the head and position it below ears; Adjust both head straps for best comfort;
- Put fingers of both hands on the middle of the nose clip, press it inwards while moving finger tips down until the nose clip fits the contour of nose bridge.
  - Pressing with one hand may influence the air tightness of the mask.













### **Detailed pictures**

# WHY CHOOSE US?



### **About us Lotus Umbrella:**

Shaoxing Lotus Umberlla Co., Ltd is a professional manufacturer of Amberla in Zhejiang Province, China. We have worked in this field for about 19 years and we offer a variety of custom umbrellas, including time, various sizes, fabric styles and colors of umbrellas, children, umbrellas, bottles You can provide full quality umbrellas which include straight umbrellas, folding umbrellas, golf umbrellas,

umbrellas, beach umbrellas, promotional umbrellas. We also have a professional design team and provide personalized and free design services.







**EXHIBITION** 

# OEM PROCESS



(02 E **03** 

**04** 

**05** 

artwork from

make the quotation

make the sample for you confirmed place the order

mass production inspection packing shipment

## PRODUCTION