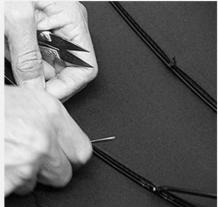

### **Detailed pictures**

## PRODUCTION PROCEDURES

1. EDGE STITCH

2. CUT FABRIC

3. SEWING

4. TIP ASSEMBLY

5. SEW UP

6. QUALITY CHECK