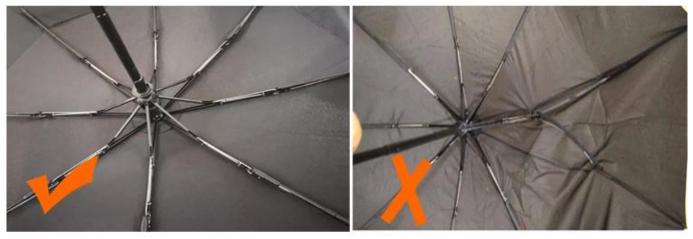

### **PRODUCTION PROCEDURES**

1. EDGE STITCH

2. CUT FABRIC

3. SEWING

4. TIP ASSEMBLY

5. SEW UP

6. QUALITY CHECK