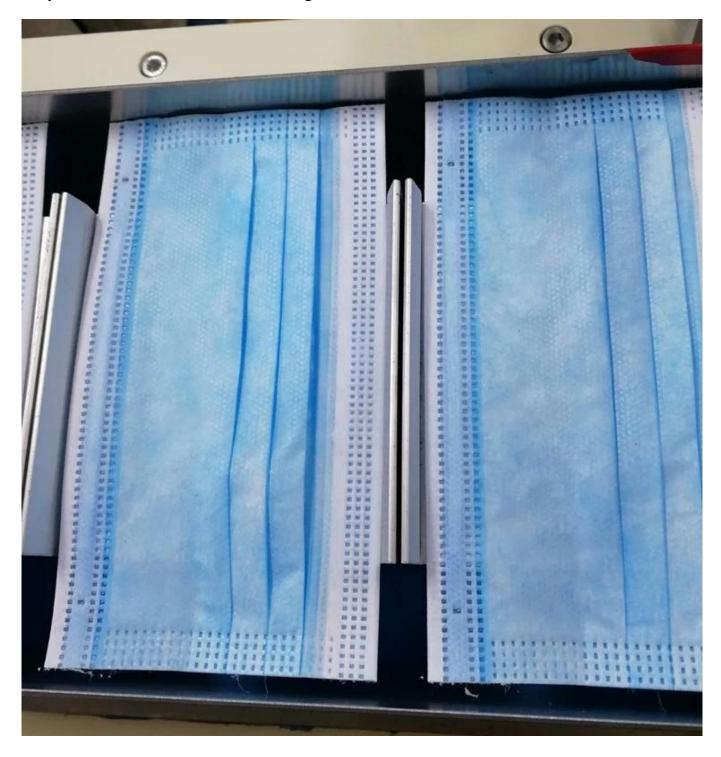

#### Disposable Nonwoven KN95 Folding Half Face Mask for Self Use with CE FDA

## Skin-friendly composite fiber

High density filter layer

Non-woven fabric

Magic nose bar Adjust the face fit to ensure the protection effect.

Elastic elastic belt Loose design,Comfortable to wear

Folding design Three fold, large space comfortable

Three layer filter design Use non-woven fabric, melt blown cloth and other filter materials.