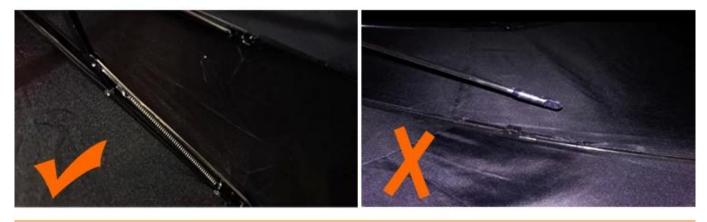

### **PRODUCTION PROCEDURES**

1. EDGE STITCH

2. CUT FABRIC

3. SEWING

4. TIP ASSEMBLY

5. SEW UP

6. QUALITY CHECK