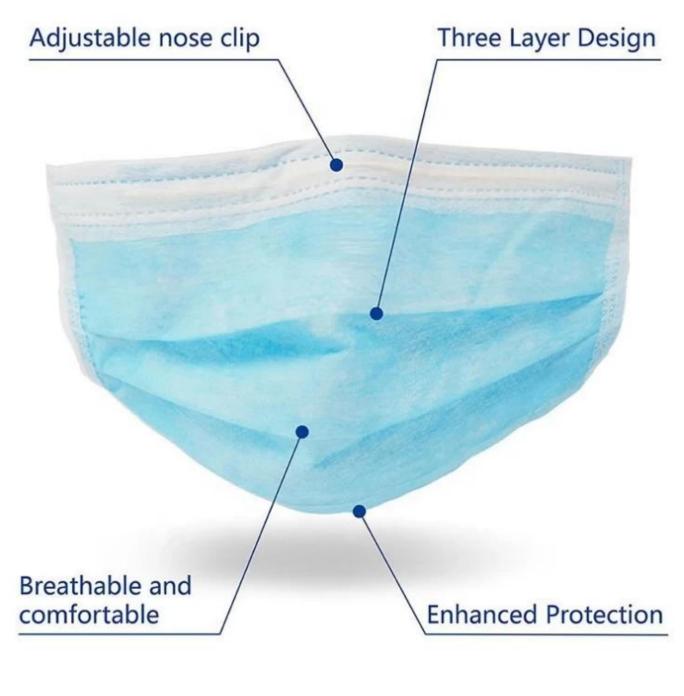

Magic nose bar Adjust the face fit to ensure the protection effect.

Elastic elastic belt Loose design,Comfortable to wear

Folding design Three fold, large space comfortable

Three layer filter design Use non-woven fabric, melt blown cloth and other filter materials.