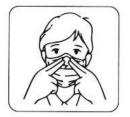

Disposable Nonwoven Folding Half Face Mask for Medical Self Use









Soft Fabric
Non-woven fabric, moisture-proof, breathable, non-toxic, non irritating, soft and comfortable



Ear Band Design
Easy to use and easy to carry



### **HOW TO USE:**





1.Pull an extend the mask with two hands nd be sure the nose clip is upward.

2



2.Hold the mask on the face and pull the elastic band to the ears.

3



3. Press the nose clip to fit the shape of the nose.

4



4.Do not reuse.

#### discount





All details, please check it as coupon.

# WHY CHOOSE US?



5\*\*\*| FR FR

Ships From: China Logistics: TNT

I really like this umbrella. It is sturdy, it can be opened or closed with just a press. And more importantly, almost instant dry by just shaking.

24 Dec 2018 02:24

Color: Black: Ships From: China Logistics: TNT

One the metals/ribs broke after one day of use, with just light rain no wind. Very disappointing!





ours

others





## OEM PROCESS



**02** ≦ **03** 

**04** 

**05** 

artwork from

make the quotation

make the sample for you confirmed place the order

mass production inspection packing shipment

### PRODUCTION PROCEDURES



1. EDGE STITCH



2. CUT FABRIC



3. SEWIN