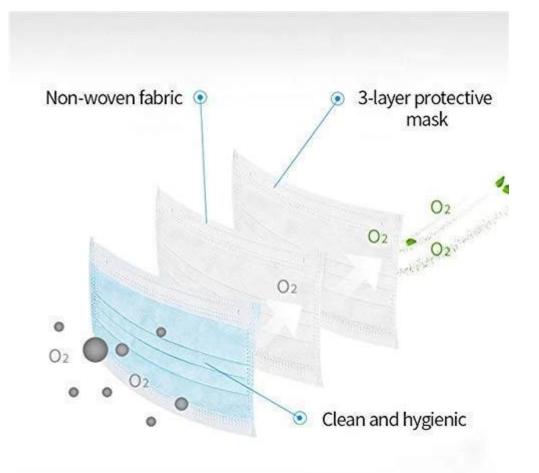

Disposable Nonwoven Folding Half Face Mask for Medical Self Use

Soft Fabric
Non-woven fabric, moisture-proof, breathable, non-toxic, non irritating, soft and comfortable

Ear Band Design
Easy to use and easy to carry