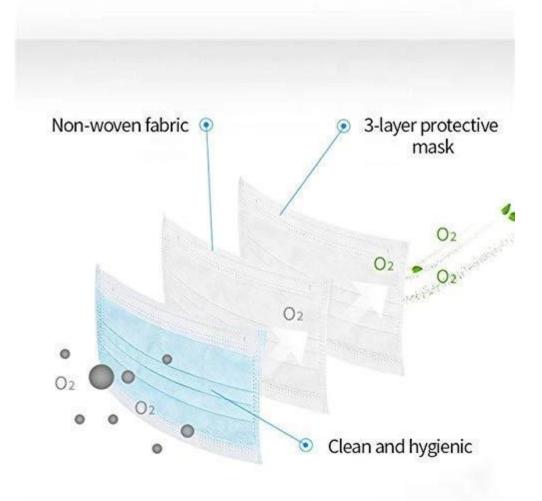

Disposable Nonwoven Folding Half Face Mask for Medical Self Use

Soft Fabric
Non-woven fabric, moisture-proof, breathable, non-toxic, non irritating, soft and comfortable

Ear Band Design
Easy to use and easy to carry