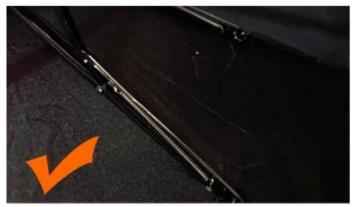

# WHY CHOOSE US?

5\*\*\*| FR FR

Ships From: China Logistics: TNT

I really like this umbrella. It is sturdy, it can be opened or closed with just a press. And more importantly, almost instant dry by just shaking.