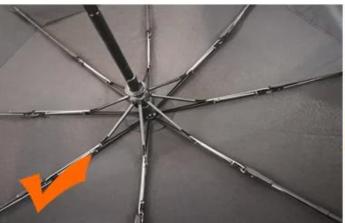

### PRODUCTION PROCEDURES

1. EDGE STITCH

2. CUT FABRIC

3. SEWING

4. TIP ASSEMBLY

5. SEW UP

6. QUALITY CHECK