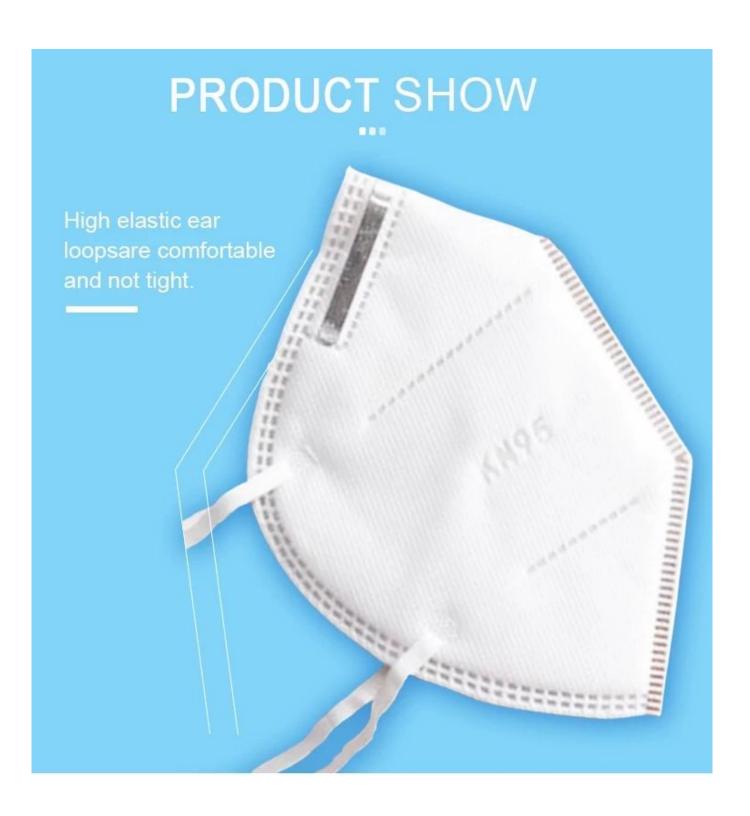

### Disposable Fpp3 Ce Certified Ear 3D Anti virus Cover Face Mask Kn95















All details, please check it as coupon.

#### **Detailed pictures**

# WHY CHOOSE US?



5\*\*\*| FR FR

\*\*\*\* Ships From: China Logistics: TNT

I really like this umbrella. It is sturdy, it can be opened or closed with just a press. And more importantly, almost instant dry by just shaking.

Color: Black) Ships From: China Logistics: TNT

One the metals/ribs broke after one day of use, with just light rain no wind. Very disappointing!

24 Dec 2018 02:24





ours

others





company information

# OEM PROCESS



(02 E **03** 

**04** 

**05** 

artwork from

make the quotation

make the sample for you confirmed place the order

mass production inspection packing shipment

### PRODUCTION PROCEDURES



1. EDGE STITCH



2. CUT FABRIC



3. SEWING



4. TIP ASSEMBLY



5. SEW