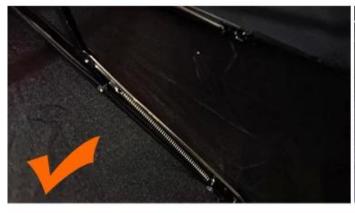

### PRODUCTION PROCEDURES

1. EDGE STITCH

2. CUT FABRIC

3. SEWING

4. TIP ASSEMBLY

5. SEW UP

6. QUALITY CHECK