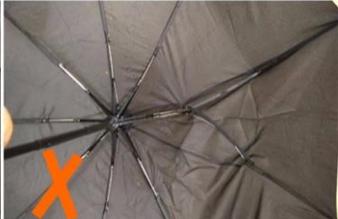

### PRODUCTION PROCEDURES

1. EDGE STITCH

2. CUT FABRIC

3. SEWING

4. TIP ASSEMBLY

5. SEW UP

6. QUALITY CHECK