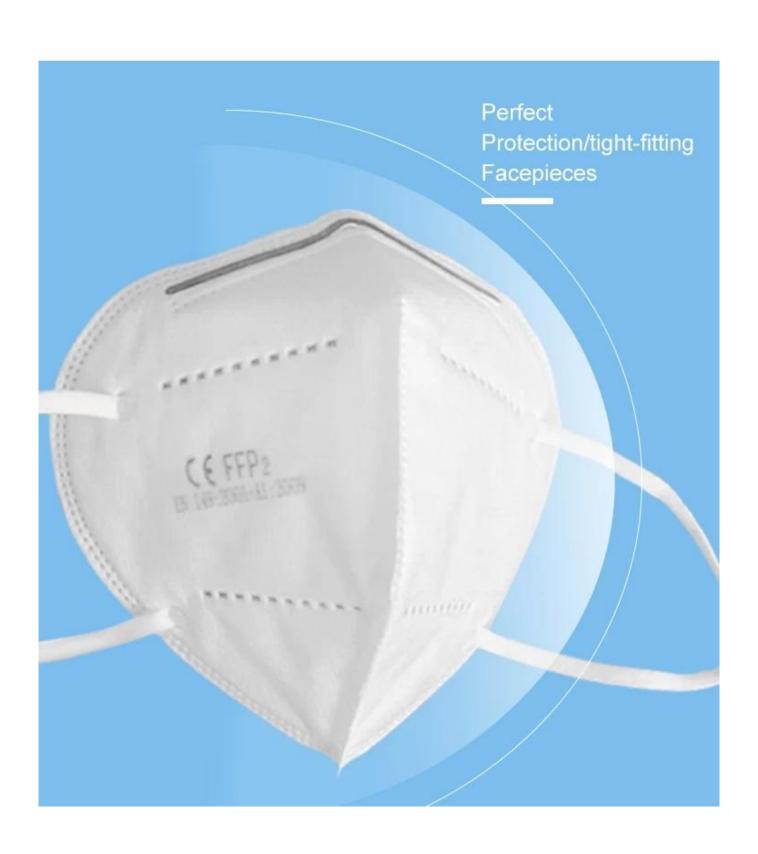

### Disposable Fpp3 Ce Certified Ear 3D Anti virus Cover Face Mask Kn95















All details, please check it as coupon.

#### **Detailed pictures**

# WHY CHOOSE US?



5\*\*\*| FR FR

\*\*\*\* Ships From: China Logistics: TNT

I really like this umbrella. It is sturdy, it can be opened or closed with just a press. And more importantly, almost instant dry by just shaking.

Color: Black) Ships From: China Logistics: TNT

One the metals/ribs broke after one day of use, with just light rain no wind. Very disappointing!

24 Dec 2018 02:24





ours

others





company information

# OEM PROCESS



(02 E **03** 

**04** 

**05** 

artwork from

make the quotation

make the sample for you confirmed place the order

mass production inspection packing shipment

### PRODUCTION PROCEDURES



1. EDGE STITCH



2. CUT FABRIC



3. SEWING



4. TIP ASSEMBLY



5. SEW UP