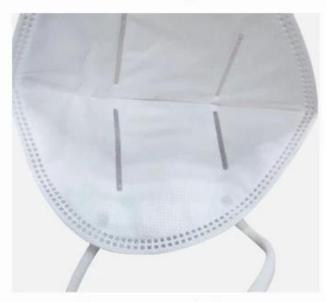

## Disposable Earloop Nonwoven kn95 face mask Carbon Filter Respirator Dust





## GOOD QUALITY KN95 MASK



## GOOD QUALITY KN95 MASK



## High efficiency filtration

## Remove bacteria



Effectively prevent exhaled exhaust gas



Granular layer of activated carbon



Effective control of germs



Waterproof non-woven fabric layer

# THIS OUTSIDE-PROTECTOR IS WHAT YOU NEED







Office

Going out

On the plane







To prevent the virus

Bus

Metro

### discount





### **Detailed pictures**

# WHY CHOOSE US?



5\*\*\*| FR FR

\*\*\*\* Ships From: China Logistics: TNT

I really like this umbrella. It is sturdy, it can be opened or closed with just a press. And more importantly, almost instant dry by just shaking.

Color: Black) Ships From: China Logistics: TNT

One the metals/ribs broke after one day of use, with just light rain no wind. Very disappointing!

24 Dec 2018 02:24





ours

others





## OEM PROCESS



(02 E **03** 

**04** 

**05** 

artwork from

make the quotation

make the sample for you confirmed place the order

mass production