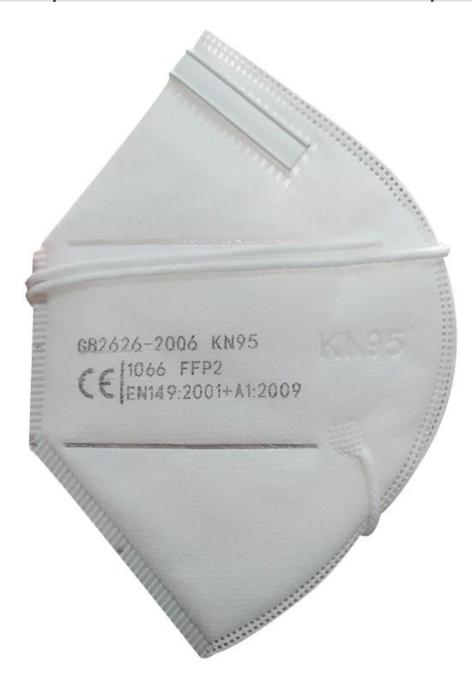

## Disposable Earloop Nonwoven kn95 face mask Carbon Filter Respirator Dust





## GOOD QUALITY KN95 MASK



## GOOD QUALITY KN95 MASK



## High efficiency filtration

## Remove bacteria



Effectively prevent exhaled exhaust gas



Granular layer of activated carbon



Effective control of germs



Waterproof non-woven fabric layer

# THIS OUTSIDE-PROTECTOR IS WHAT YOU NEED







Office

Going out

On the plane







To prevent the virus

Bus

Metro

### discount





### **Detailed pictures**

# WHY CHOOSE US?



5\*\*\*| FR FR

\*\*\*\* Ships From: China Logistics: TNT

I really like this umbrella. It is sturdy, it can be opened or closed with just a press. And more importantly, almost instant dry by just shaking.

Color: Black) Ships From: China Logistics: TNT

One the metals/ribs broke after one day of use, with just light rain no wind. Very disappointing!