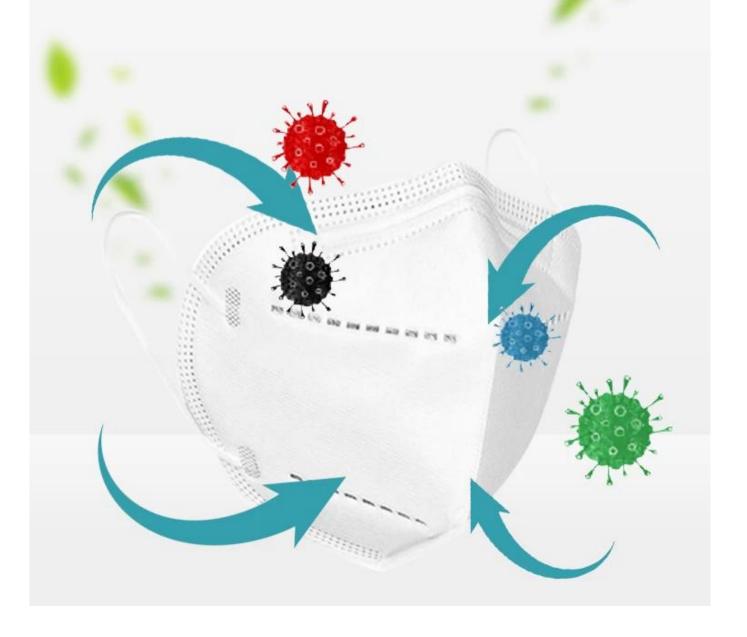

## High efficiency filtration

## Remove bacteria

Effectively prevent exhaled exhaust gas

Granular layer of activated carbon

Effective control of germs

Waterproof non-woven fabric layer

# THIS OUTSIDE-PROTECTOR IS WHAT YOU NEED

Office

Going out

On the plane

To prevent the virus

Bus

Metro