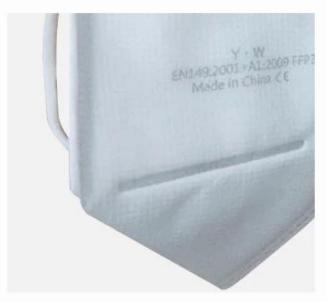

## Disposable Earloop Nonwoven kn95 face mask Carbon Filter Respirator Dust





## GOOD QUALITY KN95 MASK



## GOOD QUALITY KN95 MASK



## High efficiency filtration

## Remove bacteria



Effectively prevent exhaled exhaust gas



Granular layer of activated carbon



Effective control of germs



Waterproof non-woven fabric layer

# THIS OUTSIDE-PROTECTOR IS WHAT YOU NEED







Office

Going out

On the plane







To prevent the virus

Bus

Metro

### discount





### **Detailed pictures**

# WHY CHOOSE US?



5\*\*\*| FR FR

\*\*\*\* Ships From: China Logistics: TNT

I really like this umbrella. It is sturdy, it can be opened or closed with just a press. And more importantly, almost instant dry by just shaking.

Color: Black) Ships From: China Logistics: TNT

One the metals/ribs broke after one day of use, with just light rain no wind. Very disappointing!

24 Dec 2018 02:24





ours

others





## OEM PROCESS



(02 E **03** 

**04** 

**05** 

artwork from

make the quotation

make the sample for you confirmed place the order

mass production inspection packing shipment