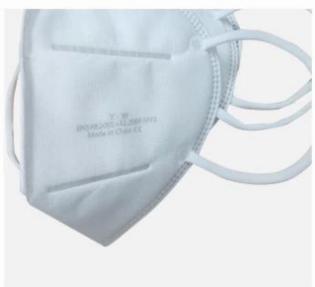

## Disposable Earloop Nonwoven kn95 face mask Carbon Filter Respirator Dust





## GOOD QUALITY KN95 MASK



## GOOD QUALITY KN95 MASK



## High efficiency filtration

## Remove bacteria



Effectively prevent exhaled exhaust gas



Granular layer of activated carbon



Effective control of germs



Waterproof non-woven fabric layer

# THIS OUTSIDE-PROTECTOR IS WHAT YOU NEED







Office

Going out

On the plane







To prevent the virus

Bus

Metro

### discount





### **Detailed pictures**

# WHY CHOOSE US?



5\*\*\*| FR FR

\*\*\*\* Ships From: China Logistics: TNT

I really like this umbrella. It is sturdy, it can be opened or closed with just a press. And more importantly, almost instant dry by just shaking.

Color: Black) Ships From: China Logistics: TNT

One the metals/ribs broke after one day of use, with just light rain no wind. Very disappointing!

24 Dec 2018 02:24





ours

others





## OEM PROCESS



(02 E **03** 

**04** 

**05** 

artwork from

make the quotation

make the sample for you conf