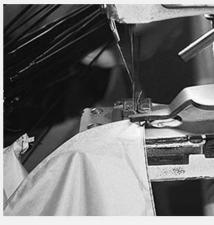

### **PRODUCTION PROCEDURES**

1. EDGE STITCH

2. CUT FABRIC

3. SEWING

4. TIP ASSEMBLY

5. SEW UP

6. QUALITY CHECK