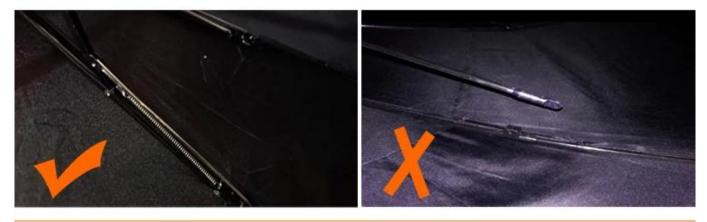

### **PRODUCTION PROCEDURES**

1. EDGE STITCH

2. CUT FABRIC

3. SEWING

4. TIP ASSEMBLY

5. SEW UP

6. QUALITY CHECK

#### 5. How do we manage the quality in the factory?

I. We have strict quality control from the approval of each material until the end of the umbrella. In general, see AQL 2.5 // 4.0.

B. Samples made for approval from vendors before production We carry out strict online quality control in every production process.

lii When the item is packed in a box, our quality control will use AQL to inspect the product at random and send the report.