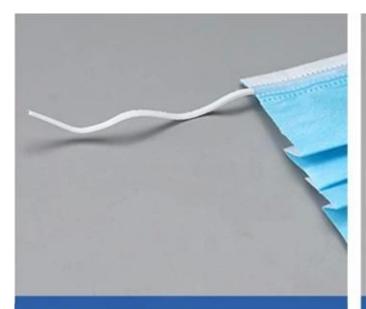

# How to wear a mask correctly?

Note: The part with the metal strip should be above the mask

Distinguish the front and back of the mask and up and down, then wash your hands

After wearing the mask, squeeze the metal strips on both sides of the bridge of the nose. Then stretch the mask down to cover the nose and mouth so that the mask does not leave wrinkles.

Magic nose bar Adjust the face fit to ensure the protection effect.

Elastic elastic belt Loose design,Comfortable to wear

Folding design Three fold, large space comfortable

Three layer filter design Use non-woven fabric, melt blown cloth and other filter materials.