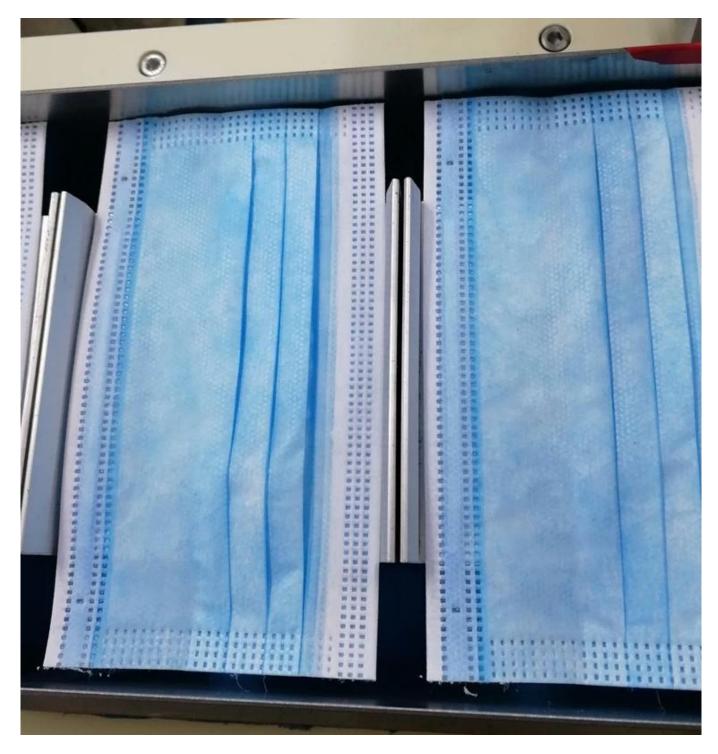

#### Disposable 3ply Medical Surgical Face Masks With CE certification

## Skin-friendly composite fiber

High density filter layer

Non-woven fabric