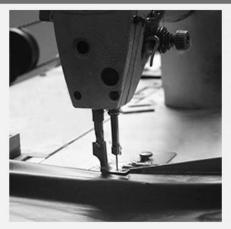

### **PRODUCTION PROCEDURES**

1. EDGE STITCH

2. CUT FABRIC

3. SEWING

4. TIP ASSEMBLY

5. SEW UP

6. QUALITY CHECK