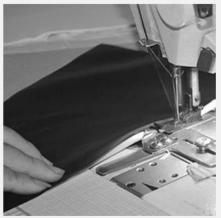

### **PRODUCTION PROCEDURES**

1. EDGE STITCH

2. CUT FABRIC

3. SEWING

4. TIP ASSEMBLY

5. SEW UP

6. QUALITY CHECK