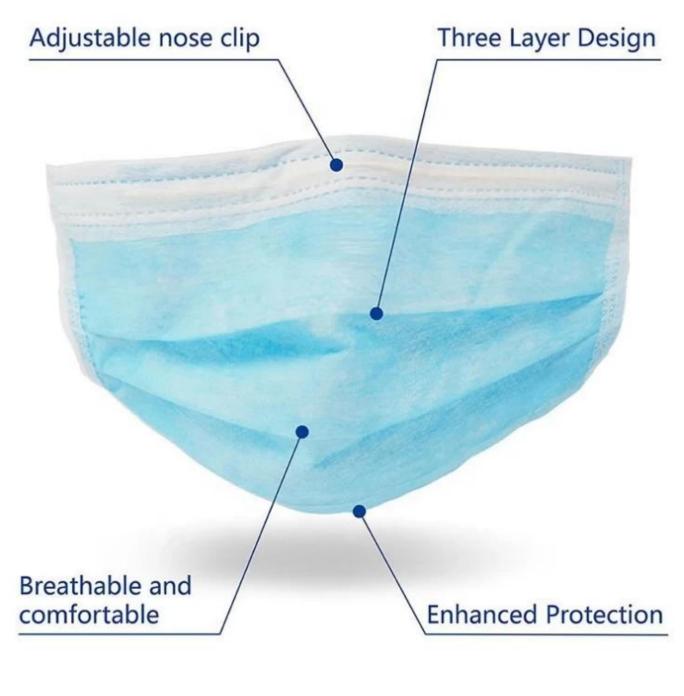

#### Disposable 3ply Medical Surgical Face Masks With CE certification

## Skin-friendly composite fiber

High density filter layer

Non-woven fabric

Magic nose bar Adjust the face fit to ensure the protection effect.

Elastic elastic belt Loose design,Comfortable to wear

Folding design Three fold, large space comfortable

Three layer filter design Use non-woven fabric, melt blown cloth and other filter materials.