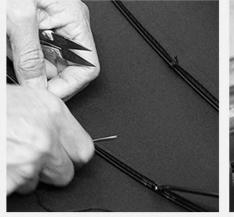

### **PRODUCTION PROCEDURES**

1. EDGE STITCH

2. CUT FABRIC

3. SEWING

4. TIP ASSEMBLY

5. SEW UP

6. QUALITY CHECK