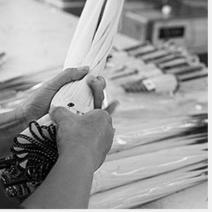

### **PRODUCTION PROCEDURES**

1. EDGE STITCH

2. CUT FABRIC

3. SEWING

4. TIP ASSEMBLY

5. SEW UP

6. QUALITY CHECK