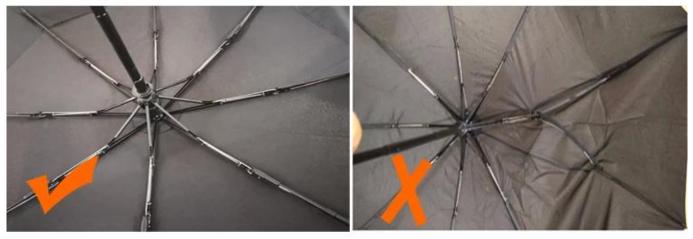

### **PRODUCTION PROCEDURES**

1. EDGE STITCH

2. CUT FABRIC

3. SEWING

4. TIP ASSEMBLY

5. SEW UP

6. QUALITY CHECK

#### 5. How do we manage the quality in the factory?

I. We have strict quality control from the approval of each material until the end of the umbrella. In general, see AQL 2.5 // 4.0.

B. Samples made for approval from vendors before production We carry out strict online quality control in every production process.

lii When the item is packed in a box, our quality control will use AQL to inspect the product at random and send the report.