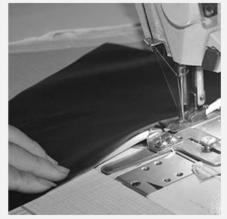

## PRODUCTION PROCEDURES

1. EDGE STITCH

2. CUT FABRIC

3. SEWING

4. TIP ASSEMBLY

5. SEW UP

6. QUALITY CHECK