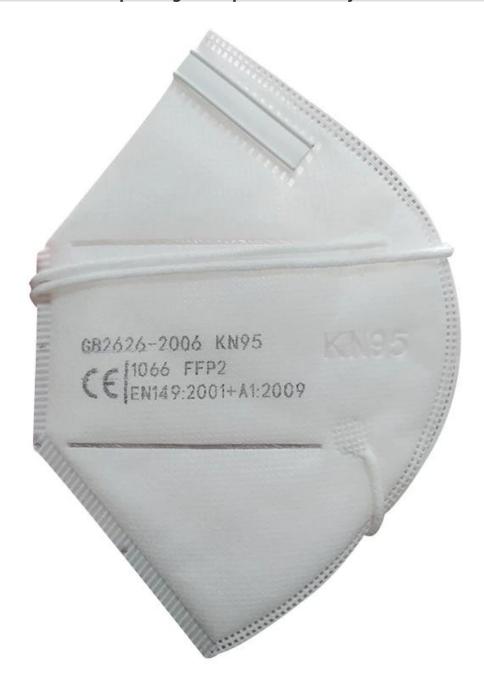

## Diposable New arrival 50 pcs/bag kn95 protection recyclable face masks





# GOOD QUALITY KN95 MASK



# GOOD QUALITY KN95 MASK



## High efficiency filtration

## Remove bacteria



Effectively prevent exhaled exhaust gas



Granular layer of activated carbon



Effective control of germs



Waterproof non-woven fabric layer

# THIS OUTSIDE-PROTECTOR IS WHAT YOU NEED







Office

Going out

On the plane







To prevent the virus

Bus

Metro

### discount





## **Detailed pictures**

# WHY CHOOSE US?



5\*\*\*| FR FR

\*\*\*\* Ships From: China Logistics: TNT

I really like this umbrella. It is sturdy, it can be opened or closed with just a press. And more importantly, almost instant dry by just shaking.

Color: Black) Ships From: China Logistics: TNT

One the metals/ribs broke after one day of use, with just light rain no wind. Very disappointing!

2