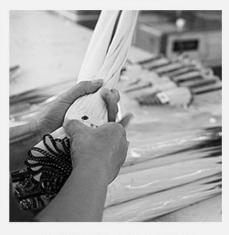

## PRODUCTION PROCEDURES

1. EDGE STITCH

2. CUT FABRIC

3. SEWING

4. TIP ASSEMBLY

5. SEW UP

6. QUALITY CHECK