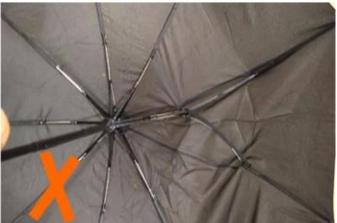

## PRODUCTION PROCEDURES

1. EDGE STITCH

2. CUT FABRIC

3. SEWING

4. TIP ASSEMBLY

5. SEW UP

6. QUALITY CHECK