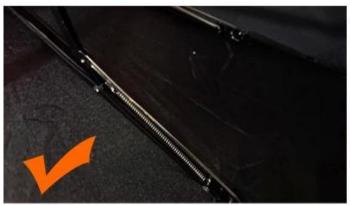

## PRODUCTION PROCEDURES

1. EDGE STITCH

2. CUT FABRIC

3. SEWING

4. TIP ASSEMBLY

5. SEW UP

6. QUALITY CHECK