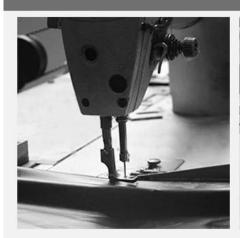

## PRODUCTION PROCEDURES

1. EDGE STITCH

2. CUT FABRIC

3. SEWING

4. TIP ASSEMBLY

5. SEW UP

6. QUALITY CHECK