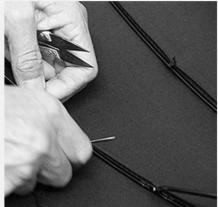

## PRODUCTION PROCEDURES

1. EDGE STITCH

2. CUT FABRIC

3. SEWING

4. TIP ASSEMBLY

5. SEW UP

6. QUALITY CHECK