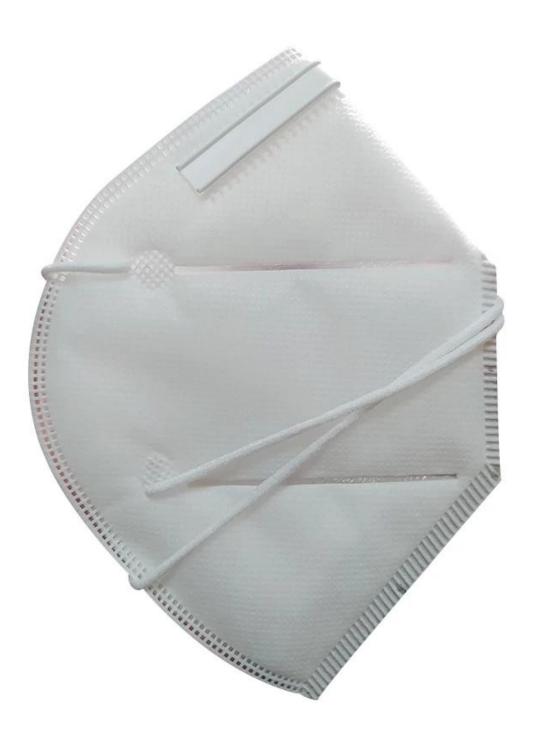

## Diposable New arrival 50 pcs/bag kn95 protection recyclable face masks





# GOOD QUALITY KN95 MASK



# GOOD QUALITY KN95 MASK



## High efficiency filtration

## Remove bacteria



Effectively prevent exhaled exhaust gas



Granular layer of activated carbon



Effective control of germs



Waterproof non-woven fabric layer

# THIS OUTSIDE-PROTECTOR IS WHAT YOU NEED







Office

Going out

On the plane







To prevent the virus

Bus

Metro

### discount





## **Detailed pictures**

# WHY CHOOSE US?



5\*\*\*| FR FR

\*\*\*\* Ships From: China Logistics: TNT

I really like this umbrella. It is sturdy, it can be opened or closed with just a press. And more importantly, almost instant dry by just shaking.

Color: Black) Ships From: China Logistics: TNT

One the metals/ribs broke after one day of use, with just light rain no wind. Very disappointing!

24