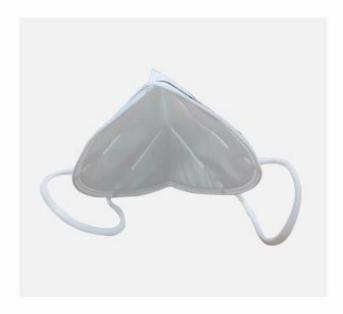

# THIS OUTSIDE-PROTECTOR IS WHAT YOU NEED

Office

Going out

On the plane

To prevent the virus

Bus

Metro