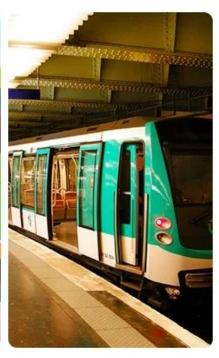

# THIS OUTSIDE-PROTECTOR IS WHAT YOU NEED

Office

Going out

On the plane

To prevent the virus

Bus

Metro