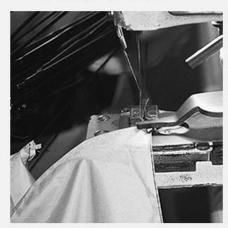

## PRODUCTION PROCEDURES

1. EDGE STITCH

2. CUT FABRIC

3. SEWING

4. TIP ASSEMBLY

5. SEW UP

6. QUALITY CHECK