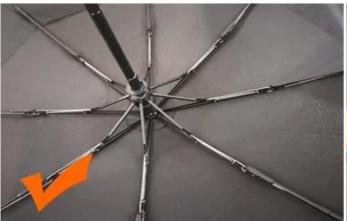

## PRODUCTION PROCEDURES

1. EDGE STITCH

2. CUT FABRIC

3. SEWING

4. TIP ASSEMBLY

5. SEW UP

6. QUALITY CHECK