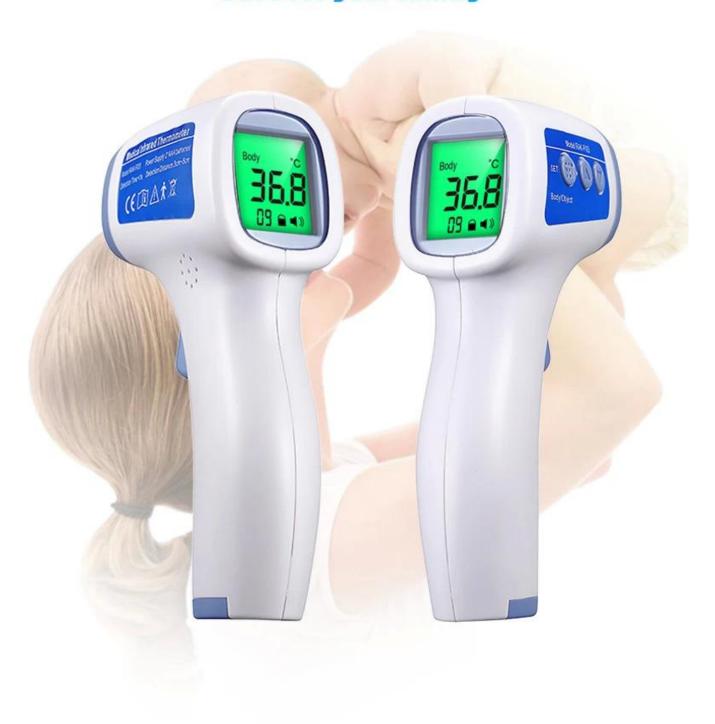

mperature 38.6°C~42.9°C







## **Product features**

THE PRODUCT FEATURES



**02** Chip accurate

Automatic measurement. Accurate measurement









# **Three color optional**

THREE COLOR OPTIONAL





## **Product parameters**

PRODUCT PARAMETERS



## **Product analysis**

PRODUCT ANALYSIS



## **Product analysis**



## **Accurate probe**

Accurate temperature measuring probe Measurement accuracy, Little error



## **Backlit display**

Backlit design, temperature can also clearly see In the night for baby , and grandma and grandpa can see without glasses.



### **PP** material

Environmental protection PP material lets you use the product is safe and assured.



## One-click button

One-click boot measurement button



# Infrared forehead temperature gun Care for your family





#### **Common problems**

### 1.Are you a manufacturer or a trading company?

Of course, we are a professional manufacturer with more than 19 years experience.

#### 2. Can I provide free samples? Sampling time

When you cooperate for the first time, you'll charge a small sample fee to build the project. Your order will be returned after confirmation. You can send samples within 5 days.

### What is the payment terms?

T / T: 30% deposit, 70% balance of copy of bill of lading

#### How long does it take to produce?

ETD: Within 25-35 days after confirming the order

### 5. How can we manage the quality of the factory?

- I. From the approval of each material to the end of the umbrella, we have strict quality control. Generally, see AQL  $2.5 \ // \ 4.0$
- B. Samples are approved by sup