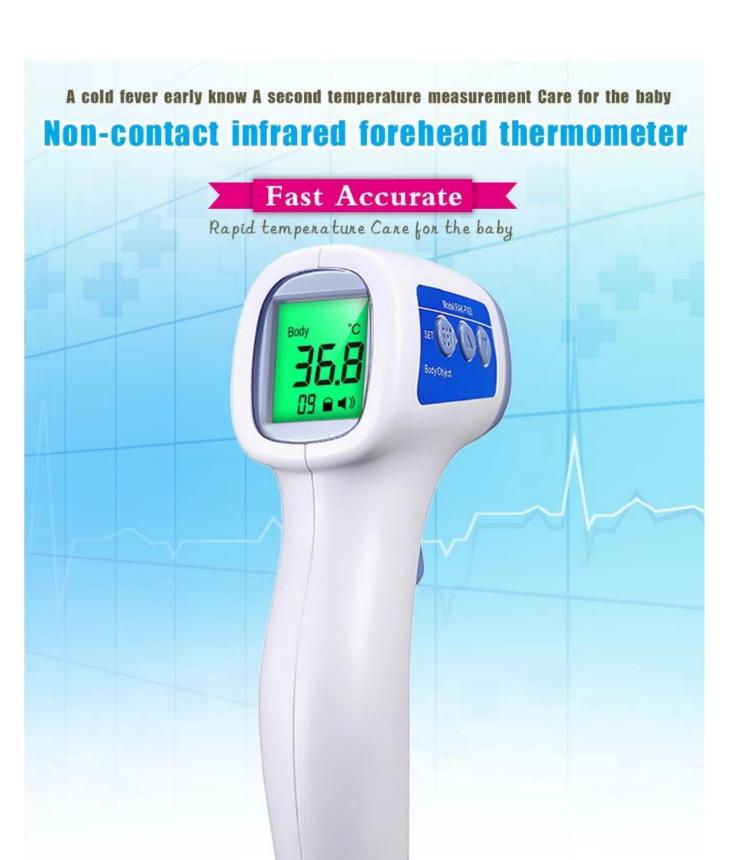

# Infrared forehead temperature gun Care for your family

# Digital infrared thermometer more accurate medical fever body thermometer

Range -Body:32°C~42.9°C,85.9°F~109.2°F

-Object:0°C~100°C,32°F~212°F

Accuracy -Body: $\pm 0.2$ °C/ $\pm 0.4$ °F

-Object: ±1.0°C/±1.8°F

Resolution:0.1°C/°F

Working condition: $10^{\circ}\text{C} \sim 35^{\circ}\text{C}(50^{\circ}\text{F} \sim 95^{\circ}\text{F}) \text{ RH} \leq 85\%$ Storage condition: $-20^{\circ}\text{C} \sim 55^{\circ}\text{C}(-4^{\circ}\text{F} \sim 131^{\circ}\text{F}) \text{ RH} \leq 93\%$ 

Power supply: D.C. 3V 2pcs AAA Batteries

Power level Indicator: Indication for low power level(□2.5V)

Memory: Automatic recall of 32 memories

Display:LCD back-lit display

Reading scale:Celsius or Fahrenheit Automatic shut off:In 18 seconds Measuring time:0.5 seconds