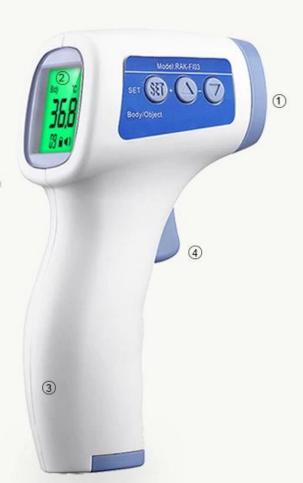

# Digital infrared thermometer more accurate medical fever body thermometer

Range -Body:32°C~42.9°C,85.9°F~109.2°F

-Object:0°C~100°C,32°F~212°F

Accuracy -Body: $\pm 0.2$ °C/ $\pm 0.4$ °F

-Object: ±1.0°C/±1.8°F

Resolution:0.1°C/°F

Working condition: $10^{\circ}\text{C} \sim 35^{\circ}\text{C}(50^{\circ}\text{F} \sim 95^{\circ}\text{F}) \text{ RH} \leq 85\%$ Storage condition: $-20^{\circ}\text{C} \sim 55^{\circ}\text{C}(-4^{\circ}\text{F} \sim 131^{\circ}\text{F}) \text{ RH} \leq 93\%$ 

Power supply: D.C. 3V 2pcs AAA Batteries

Power level Indicator: Indication for low power level(□2.5V)

Memory: Automatic recall of 32 memories

Display:LCD back-lit display

Reading scale:Celsius or Fahrenheit Automatic shut off:In 18 seconds Measuring time:0.5 seconds

# Three color backlighting

Child/adult body temperature gun

Normal body temperature 32.0°C~37.5°C

Slight fever 37.6°C~38.5°C High body temperature 38.6°C~42.9°C