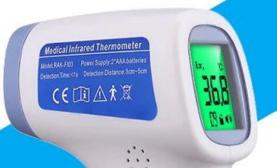

# Digital infrared thermometer more accurate medical fever body thermometer

Range -Body:32°C~42.9°C,85.9°F~109.2°F

-Object:0°C~100°C,32°F~212°F

Accuracy -Body: $\pm 0.2$ °C/ $\pm 0.4$ °F

-Object: ±1.0°C/±1.8°F

Resolution:0.1°C/°F

Working condition: $10^{\circ}\text{C} \sim 35^{\circ}\text{C}(50^{\circ}\text{F} \sim 95^{\circ}\text{F}) \text{ RH} \leq 85\%$ Storage condition: $-20^{\circ}\text{C} \sim 55^{\circ}\text{C}(-4^{\circ}\text{F} \sim 131^{\circ}\text{F}) \text{ RH} \leq 93\%$ 

Power supply: D.C. 3V 2pcs AAA Batteries

Power level Indicator: Indication for low power level(□2.5V)

Memory: Automatic recall of 32 memories

Display:LCD back-lit display

Reading scale:Celsius or Fahrenheit Automatic shut off:In 18 seconds Measuring time:0.5 seconds