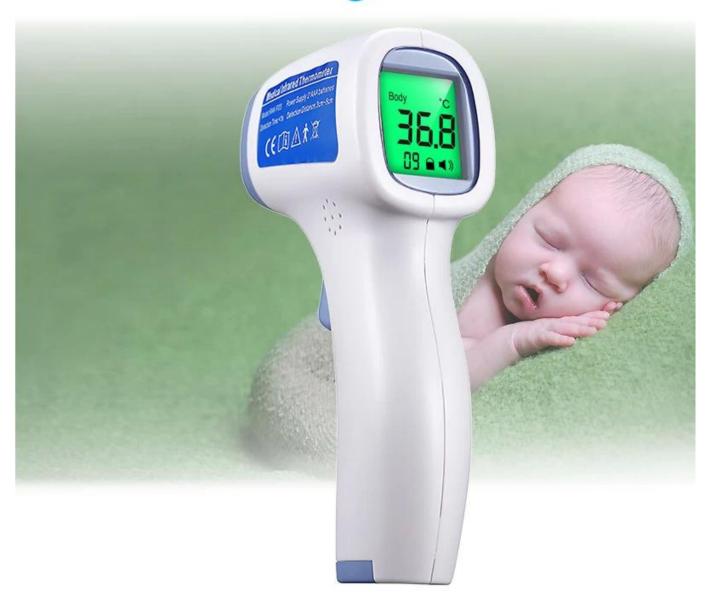

# Digital infrared thermometer more accurate medical fever body thermometer

Range -Body:32°C~42.9°C,85.9°F~109.2°F

-Object:0°C~100°C,32°F~212°F

Accuracy -Body: $\pm 0.2$ °C/ $\pm 0.4$ °F

-Object: ±1.0°C/±1.8°F

# Infrared forehead temperature gun Care for your family