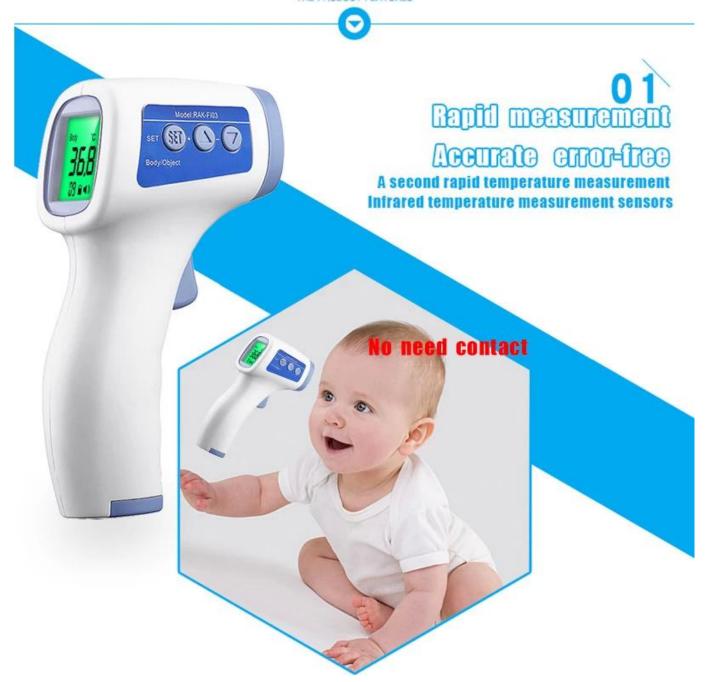

## **Product features**

THE PRODUCT FEATURES

**02** Chip accurate

Automatic measurement. Accurate measurement