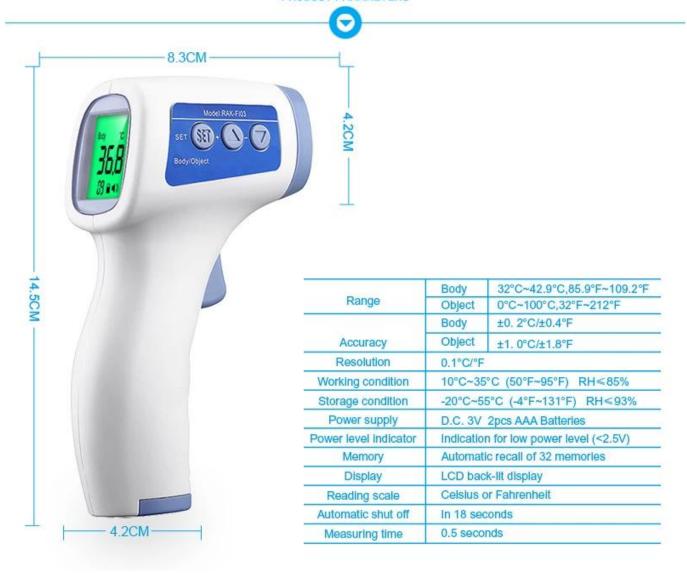

# Digital infrared thermometer more accurate medical fever body thermometer

Range -Body:32°C~42.9°C,85.9°F~109.2°F

-Object:0°C~100°C,32°F~212°F

Accuracy -Body: $\pm 0.2$ °C/ $\pm 0.4$ °F

-Object: ±1.0°C/±1.8°F

Resolution:0.1°C/°F

Working condition: $10^{\circ}\text{C} \sim 35^{\circ}\text{C}(50^{\circ}\text{F} \sim 95^{\circ}\text{F}) \text{ RH} \leq 85\%$ Storage condition: $-20^{\circ}\text{C} \sim 55^{\circ}\text{C}(-4^{\circ}\text{F} \sim 131^{\circ}\text{F}) \text{ RH} \leq 93\%$ 

Power supply: D.C. 3V 2pcs AAA Batteries

Power level Indicator: Indication for low power level(□2.5V)

Memory: Automatic recall of 32 memories

Display:LCD back-lit display

Reading scale:Celsius or Fahrenheit Automatic shut off:In 18 seconds Measuring time:0.5 seconds

## **Product parameters**

PRODUCT PARAMETERS