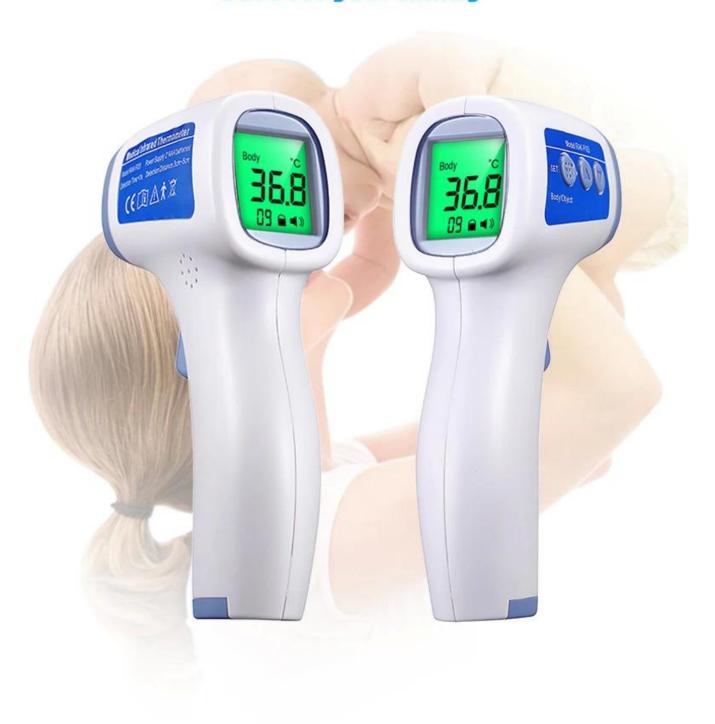

# **Three color optional**

THREE COLOR OPTIONAL

# Infrared forehead temperature gun Care for your family