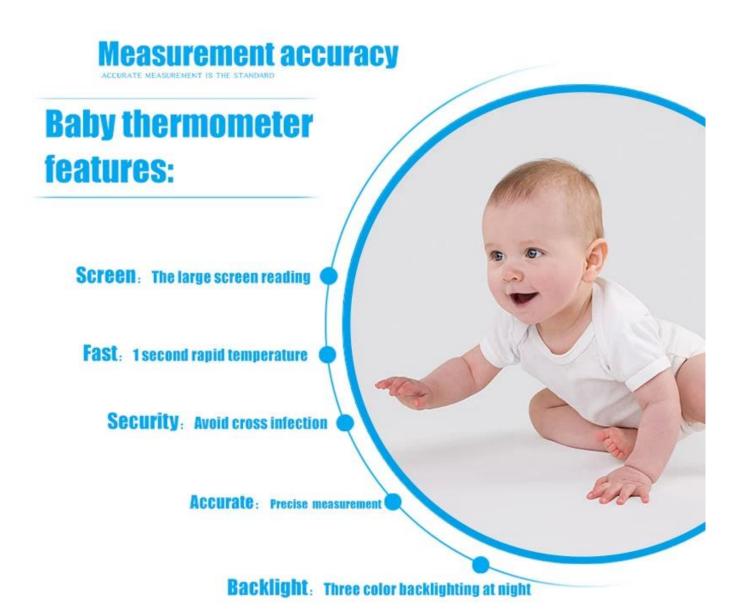

## **Product features**

THE PRODUCT FEATURES

**02** Chip accurate

Automatic measurement. Accurate measurement

## **Backlit display**

Backlit design, temperature can also clearly see In the night for baby , and grandma and grandpa can see without glasses.

## One-click button

One-click boot measurement button