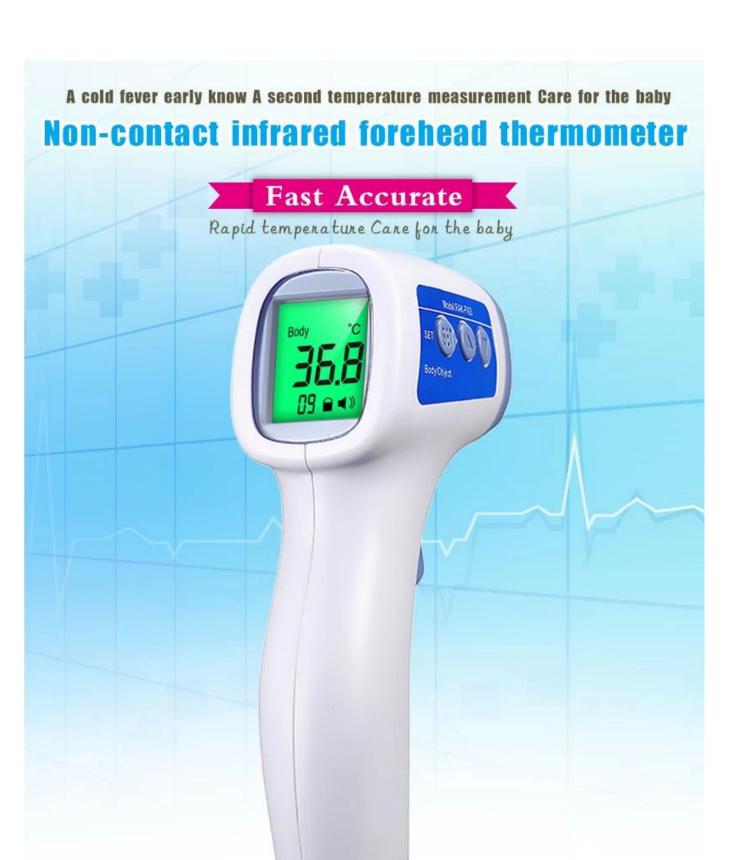

# Digital handheld electronic high precision non-contact forehead infrared thermometer

Range -Body:32°C~42.9°C,85.9°F~109.2°F

-Object:0°C~100°C,32°F~212°F

Accuracy -Body: $\pm 0.2$ °C/ $\pm 0.4$ °F

-Object: ±1.0°C/±1.8°F

## Can measure the human body, object, indoor temperature

# Infrared forehead temperature gun Care for your family