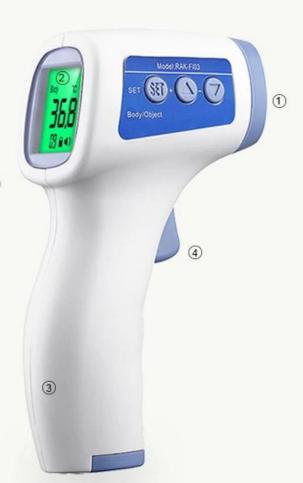

# Digital handheld electronic high precision non-contact forehead infrared thermometer

Range -Body:32°C~42.9°C,85.9°F~109.2°F

-Object:0°C~100°C,32°F~212°F

Accuracy -Body: $\pm 0.2$ °C/ $\pm 0.4$ °F

-Object: ±1.0°C/±1.8°F

Resolution:0.1°C/°F

Working condition: $10^{\circ}\text{C} \sim 35^{\circ}\text{C}(50^{\circ}\text{F} \sim 95^{\circ}\text{F}) \text{ RH} \leq 85\%$ Storage condition: $-20^{\circ}\text{C} \sim 55^{\circ}\text{C}(-4^{\circ}\text{F} \sim 131^{\circ}\text{F}) \text{ RH} \leq 93\%$ 

Power supply: D.C. 3V 2pcs AAA Batteries

Power level Indicator: Indication for low power level(□2.5V)

Memory: Automatic recall of 32 memories

Display:LCD back-lit display

Reading scale:Celsius or Fahrenheit Automatic shut off:In 18 seconds Measuring time:0.5 seconds

# Three color backlighting

Child/adult body temperature gun

Normal body temperature 32.0°C~37.5°C

Slight fever 37.6°C~38.5°C High body temperature 38.6°C~42.9°C