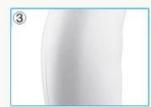

# Digital handheld electronic high precision non-contact forehead infrared thermometer

Range -Body:32°C~42.9°C,85.9°F~109.2°F

-Object:0°C~100°C,32°F~212°F

Accuracy -Body: $\pm 0.2$ °C/ $\pm 0.4$ °F

-Object: ±1.0°C/±1.8°F

Resolution:0.1°C/°F

Working condition: $10^{\circ}\text{C} \sim 35^{\circ}\text{C}(50^{\circ}\text{F} \sim 95^{\circ}\text{F}) \text{ RH} \leq 85\%$ Storage condition: $-20^{\circ}\text{C} \sim 55^{\circ}\text{C}(-4^{\circ}\text{F} \sim 131^{\circ}\text{F}) \text{ RH} \leq 93\%$ 

Power supply: D.C. 3V 2pcs AAA Batteries

Power level Indicator: Indication for low power level(□2.5V)

Memory: Automatic recall of 32 memories

Display:LCD back-lit display

Reading scale:Celsius or Fahrenheit Automatic shut off:In 18 seconds Measuring time:0.5 seconds