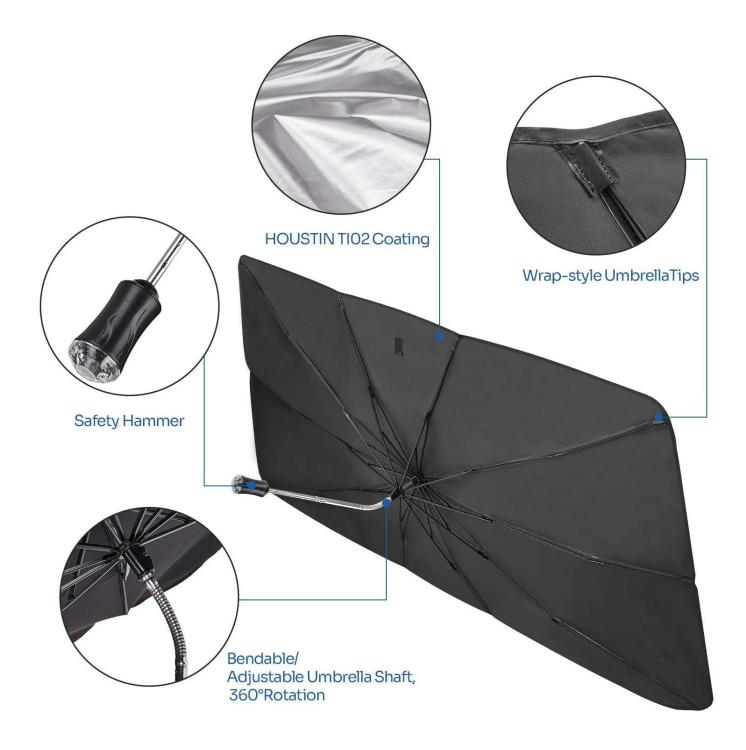

## **Product Description**

| Size:          | 140*78cm                                                 |
|----------------|----------------------------------------------------------|
| Fabric:        | 190T Polyester/pongee                                    |
| Frame:         | metal                                                    |
| Accessory:     | Plastic tibs and caps                                    |
| Printing:      | can print your Logo & Slogan                             |
| Packing:       | 50pcs/ctn                                                |
| Usage:         | outdoor adverting ,promotion,expand the market,sun block |
| Use Occasion:  | Golf club,promotional gift,daily use                     |
| Advantage:     | Super-windproof,Super-waterproof                         |
| MOQ:           | 100pcs                                                   |
| Sample Time:   | 3-7days                                                  |
| Delivery Time: | 30days                                                   |
|                |                                                          |