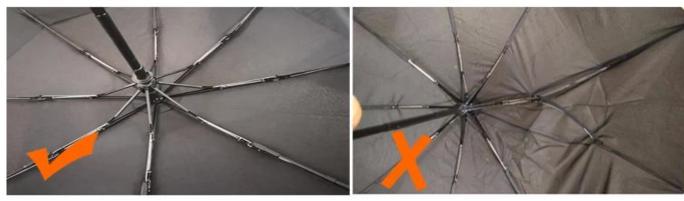

### 5. How does your factory control the quality?

I. We have strict quality control system from approval each material to finish umbrella. Usually we applied AQL2.5//4.0 for inspection.

II. Before production, a pre-production sample will be made for salesman to approve. On each step production, we have strictly online QC inspection.

III. After goods finally packed in cartons, our QC inspect goods at randomly based AQL, and report will be sent to you.