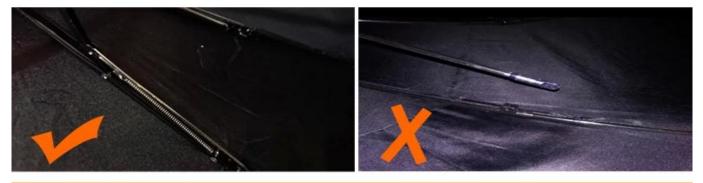

### Not a conventional umbrella!

The VENTED DOUBLE CANOPY construction allows the wind to pass through the vents, ensuring incredible resistance to wind gusts.

This umbrella **folds to 23**" but provides great coverage with its **50**" **canopy** for two!

### Super Water Repellent 210T Fabric

Offers excellent protection in heavy rains and it's easy to get it spin dried.

Extra Large 50" Diameter Canopy that provides unbeatable rain protection for the whole family!