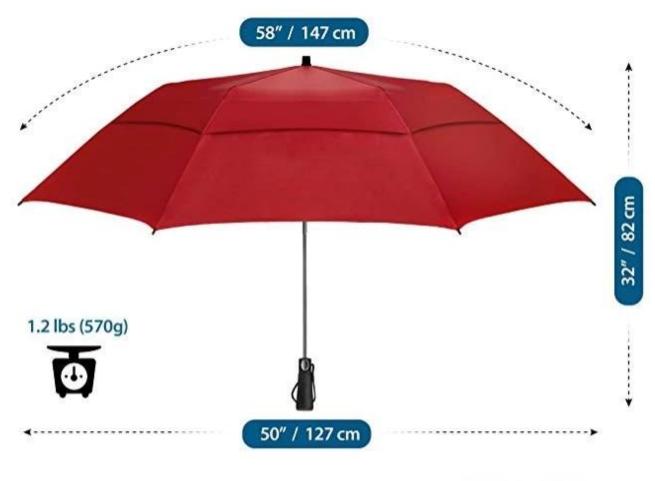

### Not a conventional umbrella!

The VENTED DOUBLE CANOPY construction allows the wind to pass through the vents, ensuring incredible resistance to wind gusts.

This umbrella **folds to 23**" but provides great coverage with its **50**" **canopy** for two!

### Super Water Repellent 210T Fabric

Offers excellent protection in heavy rains and it's easy to get it spin dried.

Extra Large 50" Diameter Canopy that provides unbeatable rain protection for the whole family!