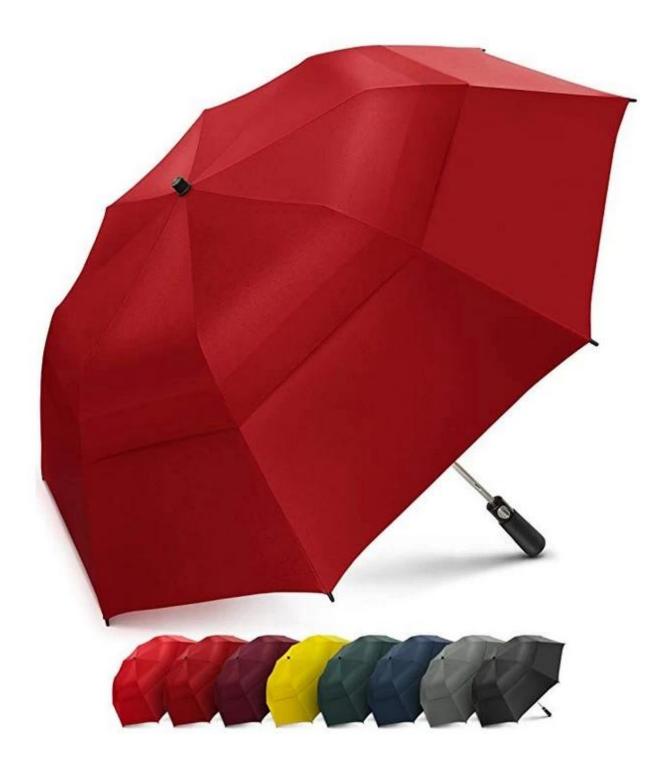

### Not a conventional umbrella!

The VENTED DOUBLE CANOPY construction allows the wind to pass through the vents, ensuring incredible resistance to wind gusts.

This umbrella **folds to 23**" but provides great coverage with its **50**" **canopy** for two!

### Super Water Repellent 210T Fabric

Offers excellent protection in heavy rains and it's easy to get it spin dried.

Extra Large 50" Diameter Canopy that provides unbeatable rain protection for the whole family!