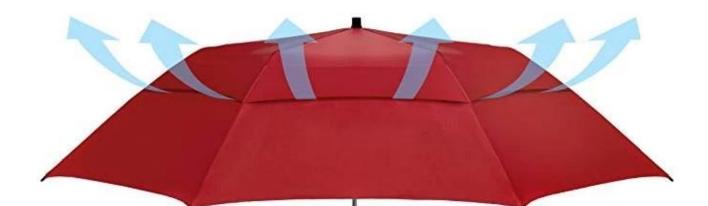

### Not a conventional umbrella!

The VENTED DOUBLE CANOPY construction allows the wind to pass through the vents, ensuring incredible resistance to wind gusts.

This umbrella **folds to 23**" but provides great coverage with its **50**" **canopy** for two!