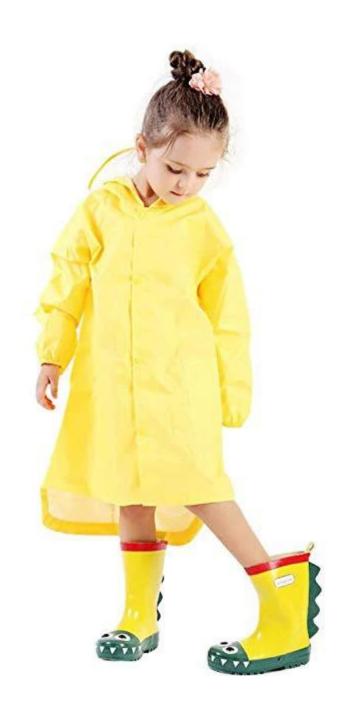

## **Product Description**

Material 210Tpolyester+pu coating
Size Length \* chest circumference \* outside sleeves
S: 55\*(40\*2)\*27CM

M:64\*(42\*2)\*30CM L:66\*(44\*2)\*32CM XL:68\*(46\*2)\*34CM

Carton size: 47\*26\*50cm (100pcs in one carton) Color: YellowDesign: dinosaur design rain coat