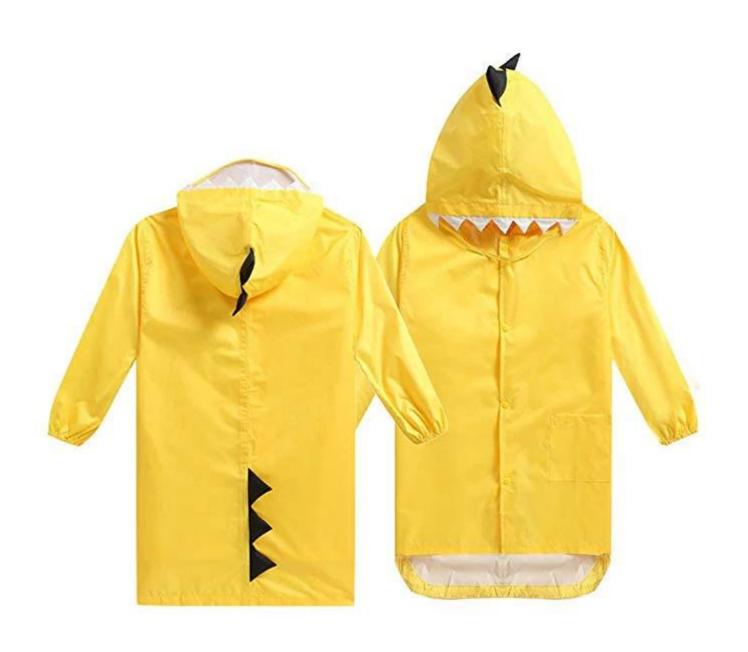

## **Product Description**

Material 210Tpolyester+pu coating
Size Length \* chest circumference \* outside sleeves
S: 55\*(40\*2)\*27CM

M:64\*(42\*2)\*30CM L:66\*(44\*2)\*32CM XL:68\*(46\*2)\*34CM

Carton size: 47\*26\*50cm (100pcs in one carton) Color: YellowDesign: dinosaur design rain coat