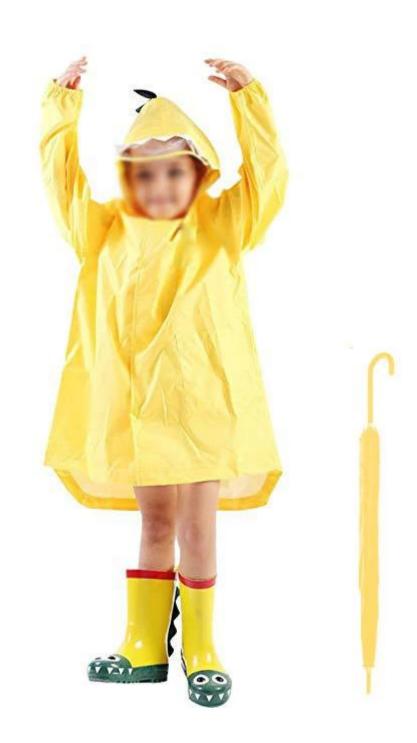

## **Product Description**

Material 210Tpolyester+pu coating
Size Length \* chest circumference \* outside sleeves
S: 55\*(40\*2)\*27CM

M:64\*(42\*2)\*30CM L:66\*(44\*2)\*32CM XL:68\*(46\*2)\*34CM

Carton size: 47\*26\*50cm (100pcs in one carton) Color: YellowDesign: dinosaur design rain coat

# Size Table

| Size<br>Length | 5             | м           | L           | XL          |
|----------------|---------------|-------------|-------------|-------------|
|                | 18.9"         | 20.5"       | 22"         | 23.6"       |
| Bust           | 16.5"         | 17,3"       | 8.3"        | 21.7"       |
| Sleeve         | 10.2"         | 11.2"       | 12.4"       | 13.2"       |
| Height Range   | 35.4" or less | 35.4"-39.4" | 39.4"-43.3" | 43.3"-47.2" |