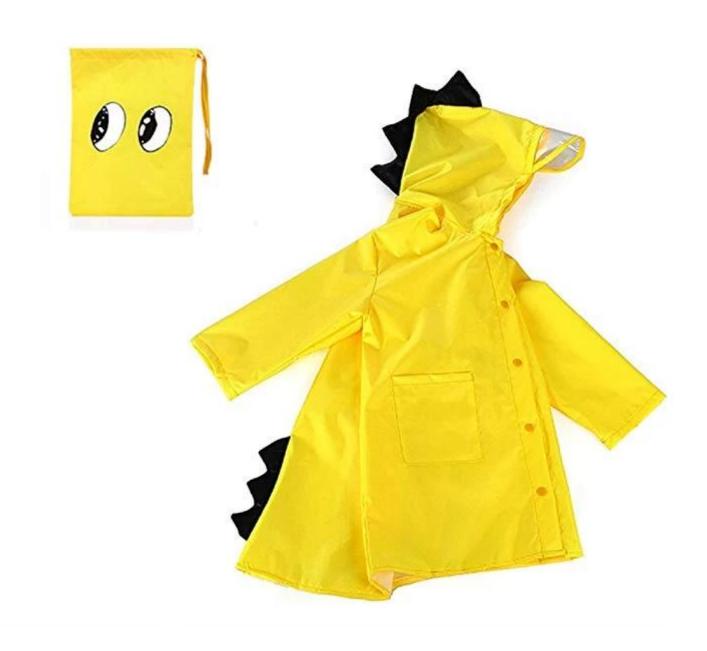

## **Product Description**

Material 210Tpolyester+pu coating
Size Length \* chest circumference \* outside sleeves
S: 55\*(40\*2)\*27CM

M:64\*(42\*2)\*30CM L:66\*(44\*2)\*32CM XL:68\*(46\*2)\*34CM

Carton size: 47\*26\*50cm (100pcs in one carton) Color: YellowDesign: dinosaur design rain coat