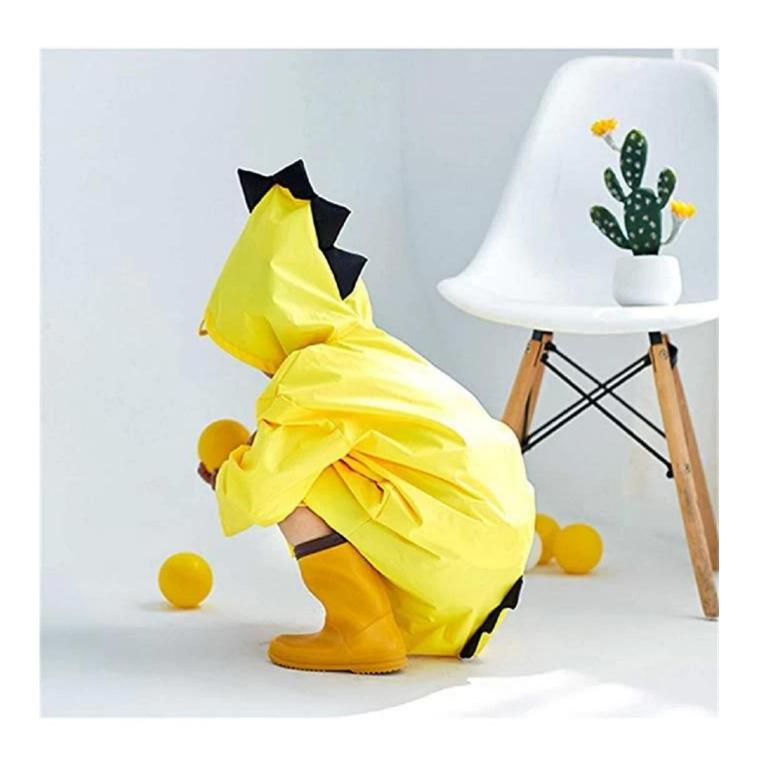

## **Product Description**

Material 210Tpolyester+pu coating
Size Length \* chest circumference \* outside sleeves
S: 55\*(40\*2)\*27CM

M:64\*(42\*2)\*30CM L:66\*(44\*2)\*32CM XL:68\*(46\*2)\*34CM

Carton size: 47\*26\*50cm (100pcs in one carton) Color: YellowDesign: dinosaur design rain coat