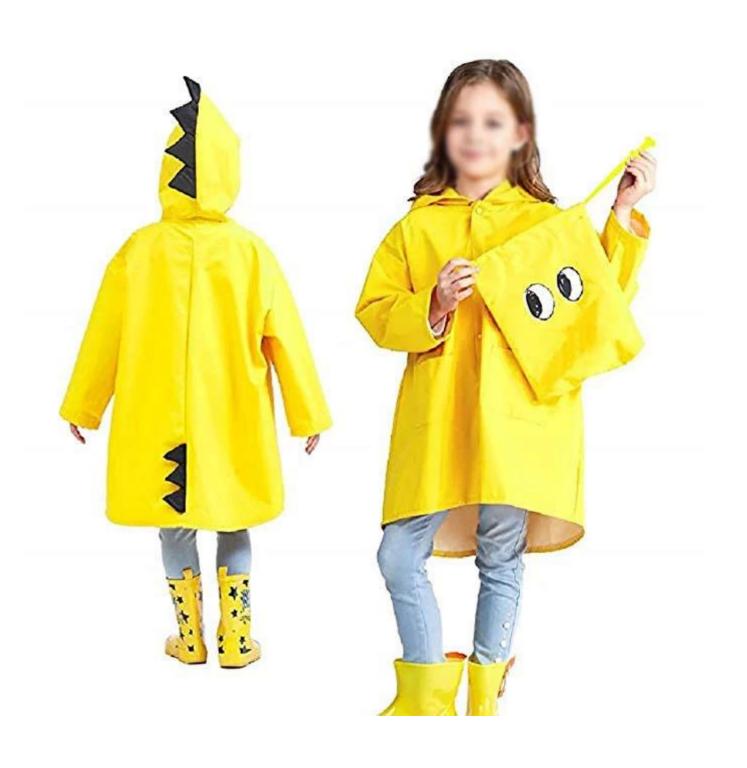

## **Product Description**

Material 210Tpolyester+pu coating
Size Length \* chest circumference \* outside sleeves
S: 55\*(40\*2)\*27CM

M:64\*(42\*2)\*30CM L:66\*(44\*2)\*32CM XL:68\*(46\*2)\*34CM

Carton size: 47\*26\*50cm (100pcs in one carton) Color: YellowDesign: dinosaur design rain coat