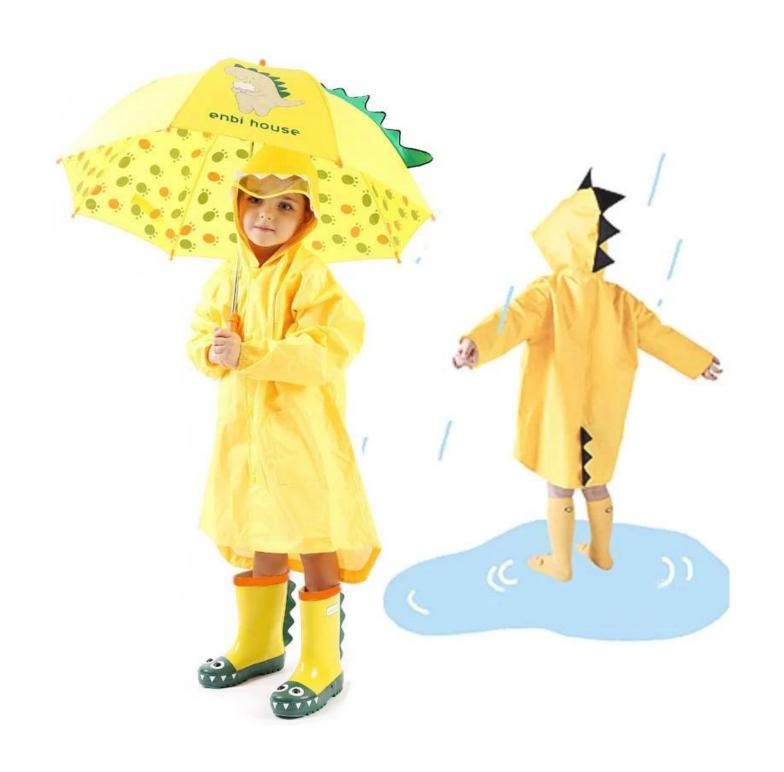

## **Product Description**

Material 210Tpolyester+pu coating
Size Length \* chest circumference \* outside sleeves
S: 55\*(40\*2)\*27CM

M:64\*(42\*2)\*30CM L:66\*(44\*2)\*32CM XL:68\*(46\*2)\*34CM

Carton size: 47\*26\*50cm (100pcs in one carton) Color: YellowDesign: dinosaur design rain coat

# Size Table

| Size<br>Length | 5             | м           | L           | XL          |
|----------------|---------------|-------------|-------------|-------------|
|                | 18.9"         | 20.5"       | 22"         | 23.6"       |
| Bust           | 16.5"         | 17,3"       | 8.3"        | 21.7"       |
| Sleeve         | 10.2"         | 11.2"       | 12.4"       | 13.2"       |
| Height Range   | 35.4" or less | 35.4"-39.4" | 39.4"-43.3" | 43.3"-47.2" |