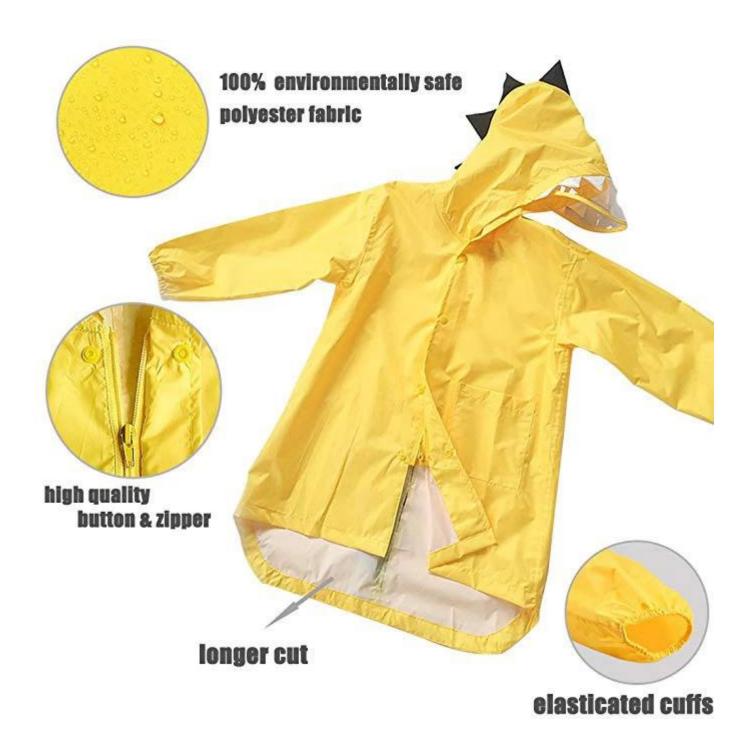

## **Product Description**

Material 210Tpolyester+pu coating
Size Length \* chest circumference \* outside sleeves
S: 55\*(40\*2)\*27CM

M:64\*(42\*2)\*30CM L:66\*(44\*2)\*32CM XL:68\*(46\*2)\*34CM

Carton size: 47\*26\*50cm (100pcs in one carton) Color: YellowDesign: dinosaur design rain coat