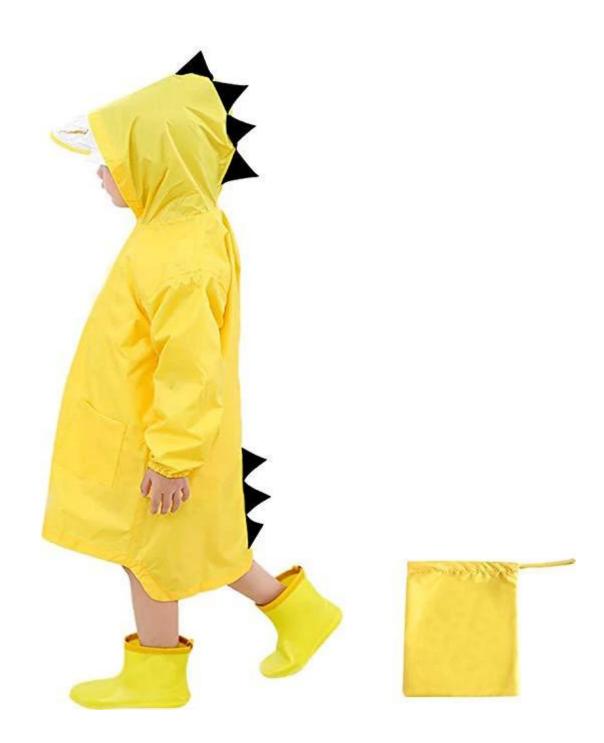

## **Product Description**

Material 210Tpolyester+pu coating
Size Length \* chest circumference \* outside sleeves
S: 55\*(40\*2)\*27CM

M:64\*(42\*2)\*30CM L:66\*(44\*2)\*32CM XL:68\*(46\*2)\*34CM

Carton size: 47\*26\*50cm (100pcs in one carton) Color: YellowDesign: dinosaur design rain coat