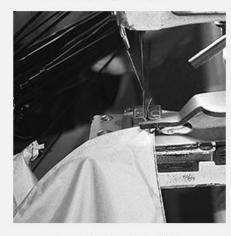

# PRODUCTION PROCEDURES

2. CUT FABRIC

3. SEWING

4. TIP ASSEMBLY

5. SEW UP

6. QUALITY CHECK