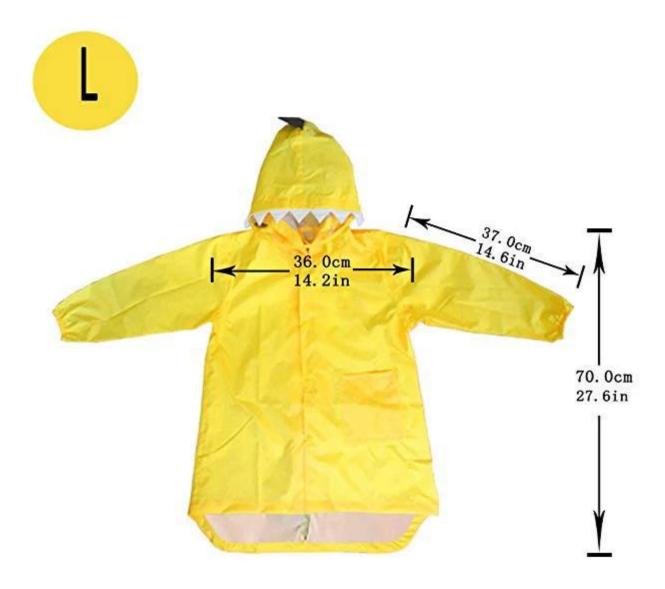

## **Product Description**

Material 210Tpolyester+pu coating
Size Length \* chest circumference \* outside sleeves
S: 55\*(40\*2)\*27CM

M:64\*(42\*2)\*30CM L:66\*(44\*2)\*32CM XL:68\*(46\*2)\*34CM

Carton size: 47\*26\*50cm (100pcs in one carton) Color: YellowDesign: dinosaur design rain coat

# Size Table

| Size<br>Length | 5             | м           | L           | XL          |
|----------------|---------------|-------------|-------------|-------------|
|                | 18.9"         | 20.5"       | 22"         | 23.6"       |
| Bust           | 16.5"         | 17,3"       | 8.3"        | 21.7"       |
| Sleeve         | 10.2"         | 11.2"       | 12.4"       | 13.2"       |
| Height Range   | 35.4" or less | 35.4"-39.4" | 39.4"-43.3" | 43.3"-47.2" |