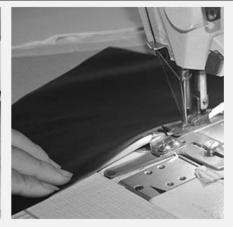

# PRODUCTION PROCEDURES

2. CUT FABRIC

3. SEWING

4. TIP ASSEMBLY

5. SEW UP

6. QUALITY CHECK