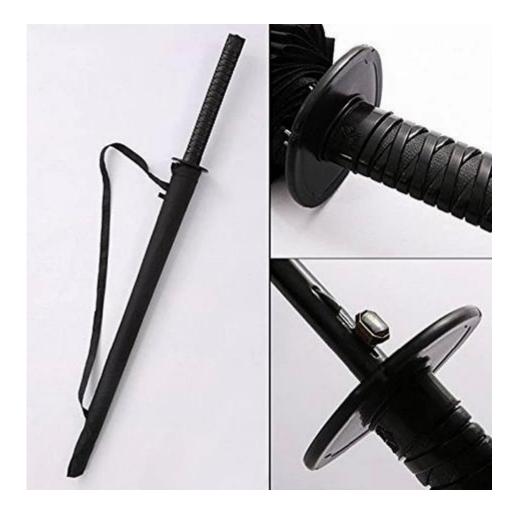

#### Discount



#### **Detailed Pictures**







China good sell straight umbrella

# WHY CHOOSE US?



K\*\*\*T

23 23

### 5\*\*\*\*1

\*\*\*\*

Ships From: China Logistics: TNT I really like this umbrella. It is sturdy, it can be opened or closed with just a press. And more importantly, almost instant dry by just shaking. 24 Dec 2018 02:24 ★☆☆☆☆ Color: Black1 Ships From: China Logistics: TNT

One the metals/ribs broke after one day of use, with just light rain no wind. Very disappointing! 24 Dec 2018 02:24





ours

others



**Company Information** 

### **Lotus Umbrella Company Information:**

Shaoxing Lotus Umberlla Co.,Ltd is professional manufacture of umberllas which located in Zhejiang,China.We have been in this field about 19 years,we are capable

of devlivering a vast of customized umbrellas to cllients on time and offerin