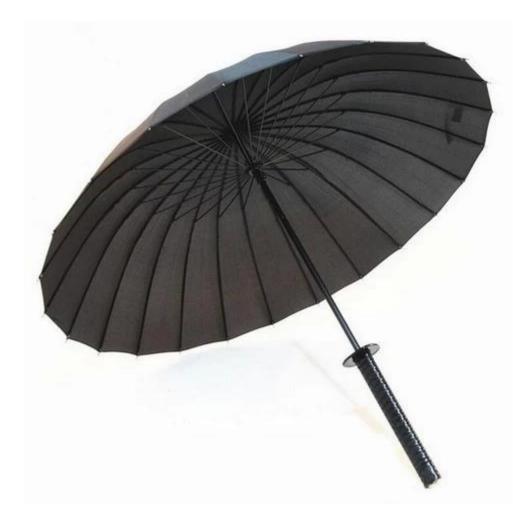

#### Discount



#### **Detailed Pictures**







China good sell straight umbrella

# WHY CHOOSE US?



K\*\*\*T

23 23

### 5\*\*\*\*1

\*\*\*\*

Ships From: China Logistics: TNT I really like this umbrella. It is sturdy, it can be opened or closed with just a press. And more importantly, almost instant dry by just shaking. 24 Dec 2018 02:24 ★☆☆☆☆ Color: Black1 Ships From: China Logistics: TNT

One the metals/ribs broke after one day of use, with just light rain no wind. Very disappointing! 24 Dec 2018 02:24





ours

others



**Company Information** 

### **Lotus Umbrella Company Information:**

Shaoxing Lotus Umberlla Co.,Ltd is professional manufacture of umberllas which located in Zhejiang,China.We have been in this field about 19 years,we are capable

of devlivering a vast of customized umbrellas to cllients on time and off