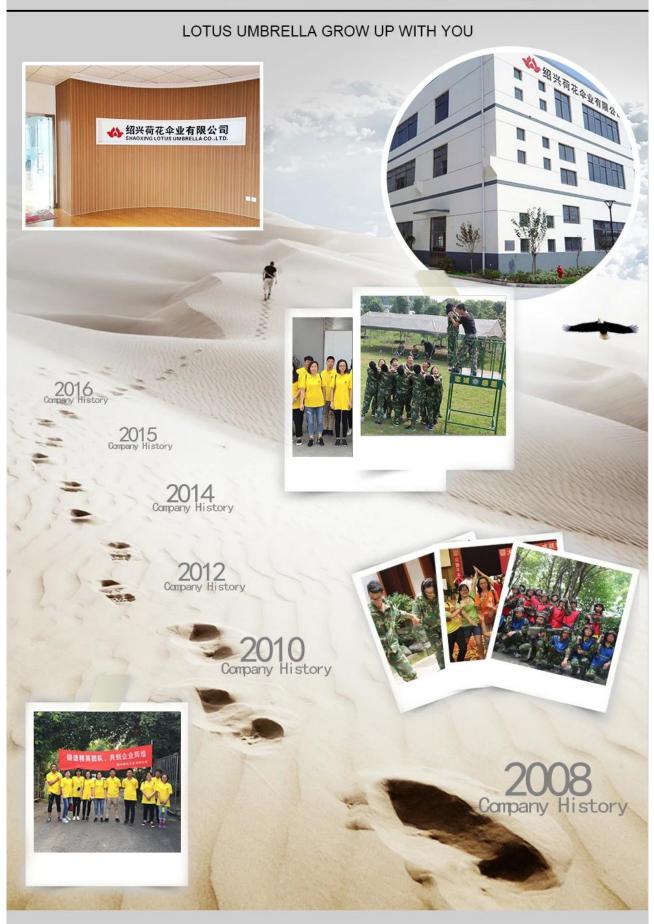

### **About us Lotus Umbrella:**

Shaoxing Lotus Umberlla Co., Ltd is a professional manufacturer of Amberla in Zhejiang Province, China. We have worked in this field for about 19 years and we

offer a variety of custom umbrellas, including time, various sizes, fabric styles and colors of umbrellas, children, umbrellas, bottles You can provide full quality umbrellas which include straight umbrellas, folding umbrellas, golf umbrellas, umbrellas, beach umbrellas, promotional umbrellas. We also have a professional design team and provide personalized and free design services.