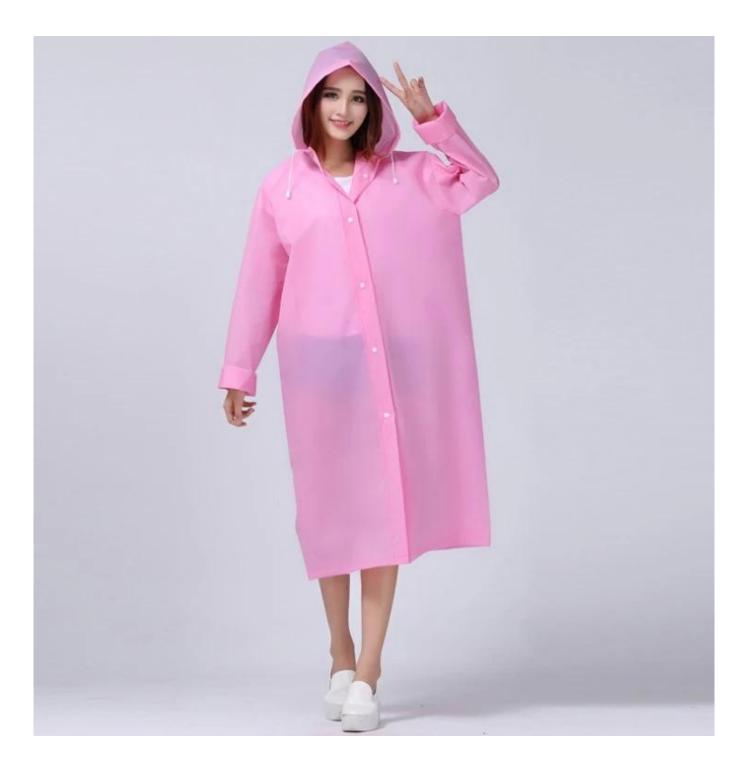

### **Product Description**

| Product name  | Custom Logo Long Raincoat for Women Fashion EVA Waterproof Rain Poncho<br>with Hood Drawstring |
|---------------|------------------------------------------------------------------------------------------------|
| Item No.      | Raincoat-30                                                                                    |
| Size          | M,L XL                                                                                         |
| Material      | EVA                                                                                            |
| Function      | Rainy Day usage                                                                                |
| OEM           | Acceptable                                                                                     |
| Printing      | silk print, digital print                                                                      |
| Packaging     | 1Pcs/OPP, 50Pcs/Ctn                                                                            |
| Usage         | Hiking, Camping, Travel, Outdoor Sports                                                        |
| Color         | White, black, pink, yellow, purple, green, blue                                                |
| MOQ           | 500pcs with custom logo printing, 50pcs with stock design                                      |
| Sample time   | 5-7days                                                                                        |
| lead time     | 20-25days                                                                                      |
| Payment Terms | T/T, L/C, Alibaba trade assurance                                                              |
| Trade Terms   | EXW, FOB(Ningbo, shanghai), CIF                                                                |