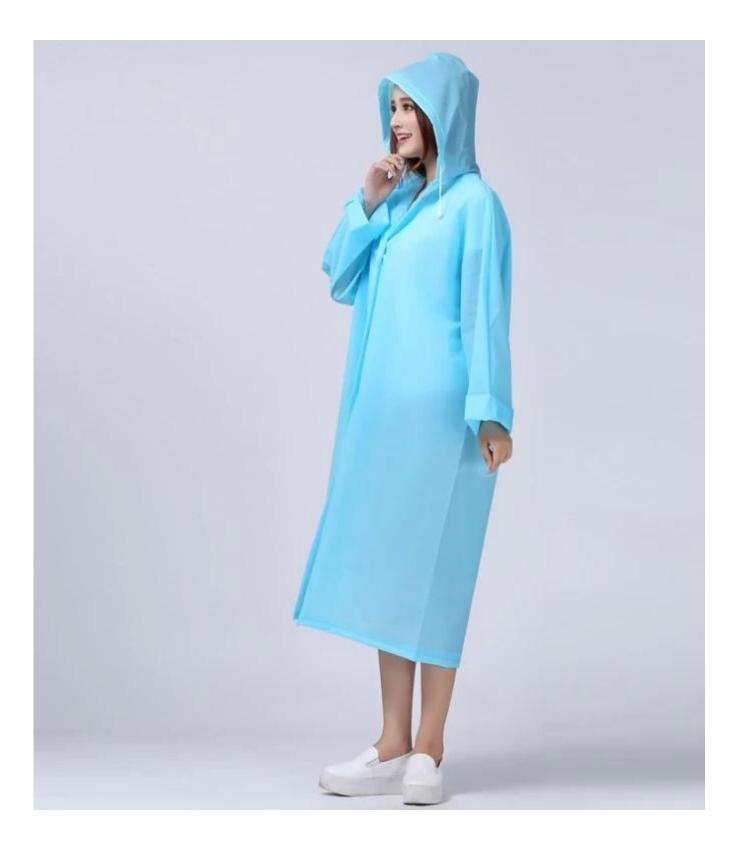

### **Product Description**

| Product name  | Custom Logo Long Raincoat for Women Fashion EVA Waterproof Rain Poncho<br>with Hood Drawstring |
|---------------|------------------------------------------------------------------------------------------------|
| Item No.      | Raincoat-30                                                                                    |
| Size          | M,L XL                                                                                         |
| Material      | EVA                                                                                            |
| Function      | Rainy Day usage                                                                                |
| OEM           | Acceptable                                                                                     |
| Printing      | silk print, digital print                                                                      |
| Packaging     | 1Pcs/OPP, 50Pcs/Ctn                                                                            |
| Usage         | Hiking, Camping, Travel, Outdoor Sports                                                        |
| Color         | White, black, pink, yellow, purple, green, blue                                                |
| MOQ           | 500pcs with custom logo printing, 50pcs with stock design                                      |
| Sample time   | 5-7days                                                                                        |
| lead time     | 20-25days                                                                                      |
| Payment Terms | T/T, L/C, Alibaba trade assurance                                                              |
| Trade Terms   | EXW, FOB(Ningbo, shanghai), CIF                                                                |