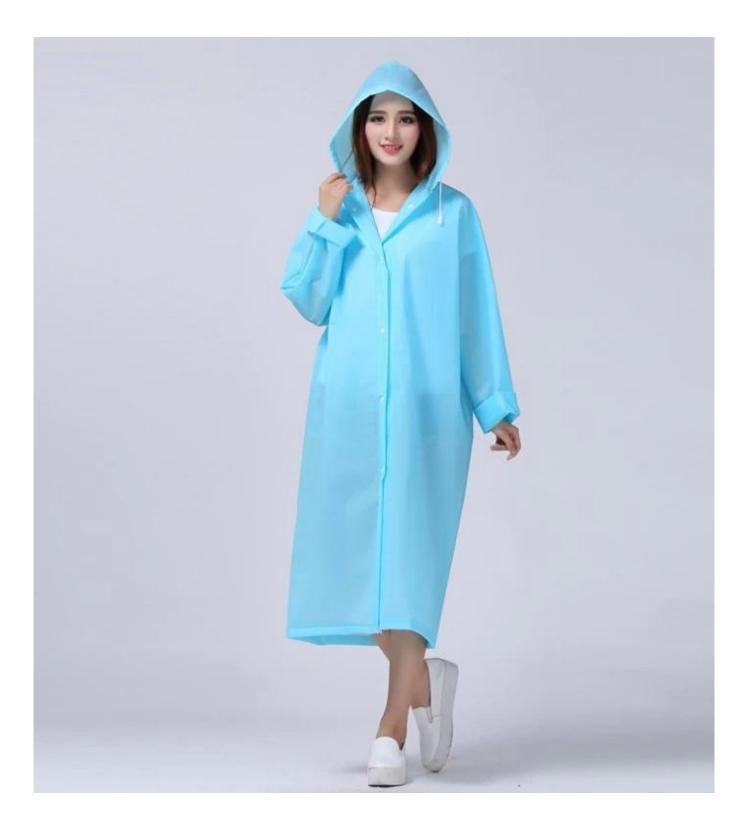

### **Product Description**

| Product name  | Custom Logo Long Raincoat for Women Fashion EVA Waterproof Rain Poncho<br>with Hood Drawstring |
|---------------|------------------------------------------------------------------------------------------------|
| Item No.      | Raincoat-30                                                                                    |
| Size          | M,L XL                                                                                         |
| Material      | EVA                                                                                            |
| Function      | Rainy Day usage                                                                                |
| OEM           | Acceptable                                                                                     |
| Printing      | silk print, digital print                                                                      |
| Packaging     | 1Pcs/OPP, 50Pcs/Ctn                                                                            |
| Usage         | Hiking, Camping, Travel, Outdoor Sports                                                        |
| Color         | White, black, pink, yellow, purple, green, blue                                                |
| MOQ           | 500pcs with custom logo printing, 50pcs with stock design                                      |
| Sample time   | 5-7days                                                                                        |
| lead time     | 20-25days                                                                                      |
| Payment Terms | T/T, L/C, Alibaba trade assurance                                                              |
| Trade Terms   | EXW, FOB(Ningbo, shanghai), CIF                                                                |