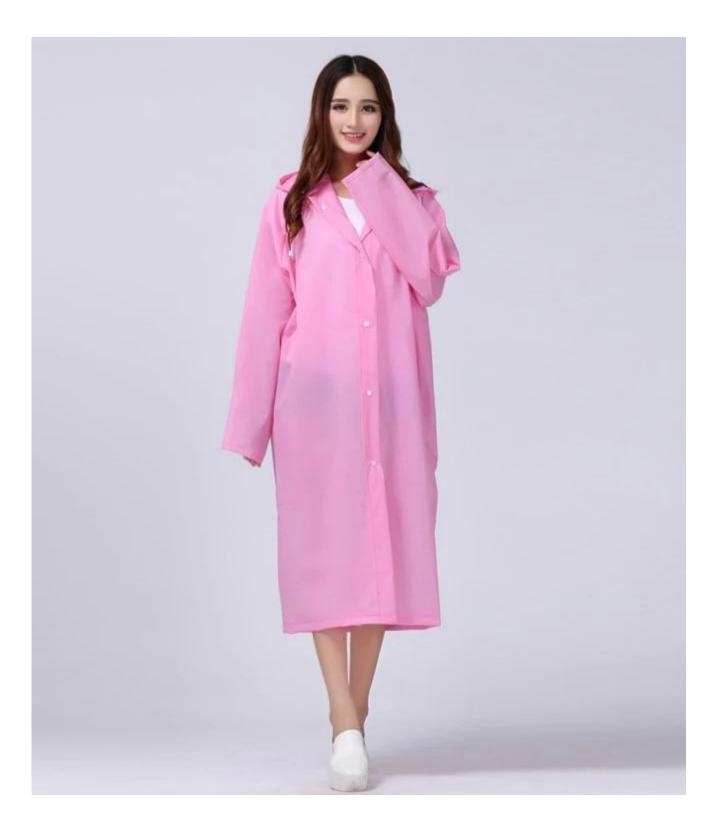

### **Product Description**

| Product name  | Custom Logo Long Raincoat for Women Fashion EVA Waterproof Rain Poncho<br>with Hood Drawstring |
|---------------|------------------------------------------------------------------------------------------------|
| Item No.      | Raincoat-30                                                                                    |
| Size          | M,L XL                                                                                         |
| Material      | EVA                                                                                            |
| Function      | Rainy Day usage                                                                                |
| OEM           | Acceptable                                                                                     |
| Printing      | silk print, digital print                                                                      |
| Packaging     | 1Pcs/OPP, 50Pcs/Ctn                                                                            |
| Usage         | Hiking, Camping, Travel, Outdoor Sports                                                        |
| Color         | White, black, pink, yellow, purple, green, blue                                                |
| MOQ           | 500pcs with custom logo printing, 50pcs with stock design                                      |
| Sample time   | 5-7days                                                                                        |
| lead time     | 20-25days                                                                                      |
| Payment Terms | T/T, L/C, Alibaba trade assurance                                                              |
| Trade Terms   | EXW, FOB(Ningbo, shanghai), CIF                                                                |