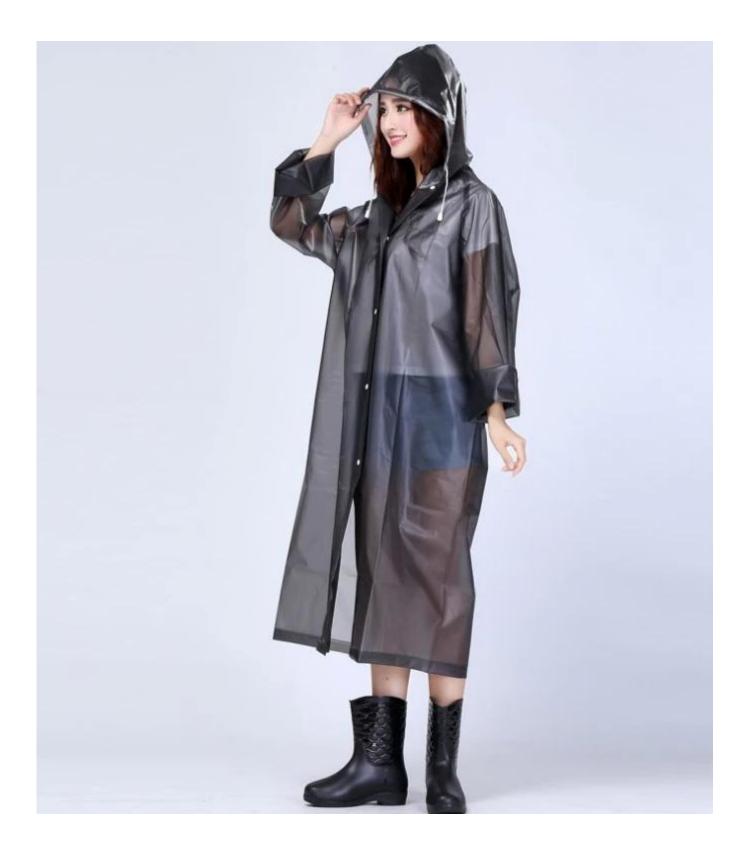

### **Product Description**

| Product name  | Custom Logo Long Raincoat for Women Fashion EVA Waterproof Rain Poncho<br>with Hood Drawstring |
|---------------|------------------------------------------------------------------------------------------------|
| Item No.      | Raincoat-30                                                                                    |
| Size          | M,L XL                                                                                         |
| Material      | EVA                                                                                            |
| Function      | Rainy Day usage                                                                                |
| OEM           | Acceptable                                                                                     |
| Printing      | silk print, digital print                                                                      |
| Packaging     | 1Pcs/OPP, 50Pcs/Ctn                                                                            |
| Usage         | Hiking, Camping, Travel, Outdoor Sports                                                        |
| Color         | White, black, pink, yellow, purple, green, blue                                                |
| MOQ           | 500pcs with custom logo printing, 50pcs with stock design                                      |
| Sample time   | 5-7days                                                                                        |
| lead time     | 20-25days                                                                                      |
| Payment Terms | T/T, L/C, Alibaba trade assurance                                                              |
| Trade Terms   | EXW, FOB(Ningbo, shanghai), CIF                                                                |