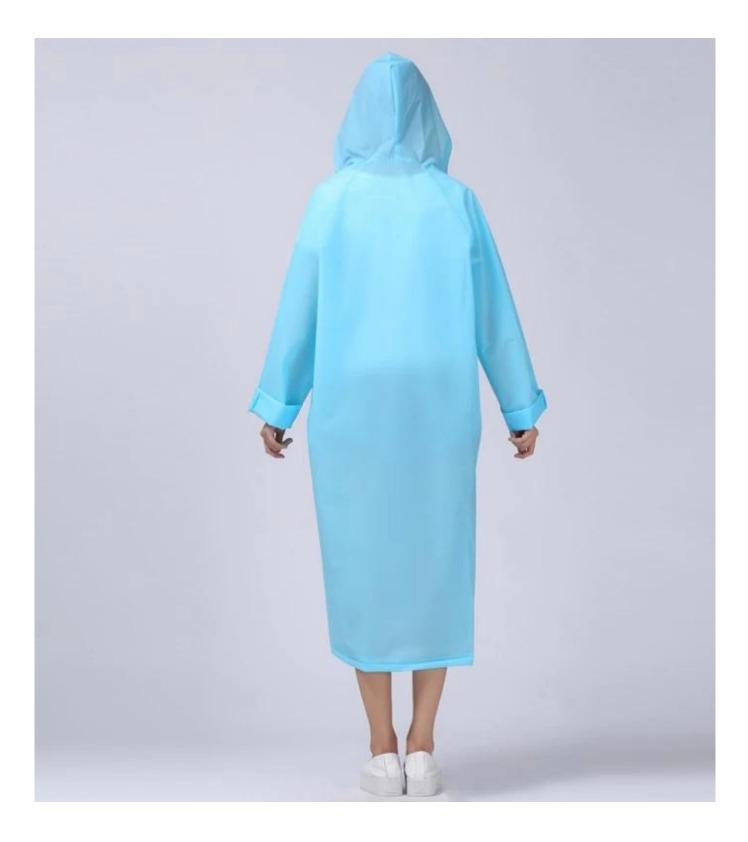

### **Product Description**

| Product name  | Custom Logo Long Raincoat for Women Fashion EVA Waterproof Rain Poncho<br>with Hood Drawstring |
|---------------|------------------------------------------------------------------------------------------------|
| Item No.      | Raincoat-30                                                                                    |
| Size          | M,L XL                                                                                         |
| Material      | EVA                                                                                            |
| Function      | Rainy Day usage                                                                                |
| OEM           | Acceptable                                                                                     |
| Printing      | silk print, digital print                                                                      |
| Packaging     | 1Pcs/OPP, 50Pcs/Ctn                                                                            |
| Usage         | Hiking, Camping, Travel, Outdoor Sports                                                        |
| Color         | White, black, pink, yellow, purple, green, blue                                                |
| MOQ           | 500pcs with custom logo printing, 50pcs with stock design                                      |
| Sample time   | 5-7days                                                                                        |
| lead time     | 20-25days                                                                                      |
| Payment Terms | T/T, L/C, Alibaba trade assurance                                                              |
| Trade Terms   | EXW, FOB(Ningbo, shanghai), CIF                                                                |