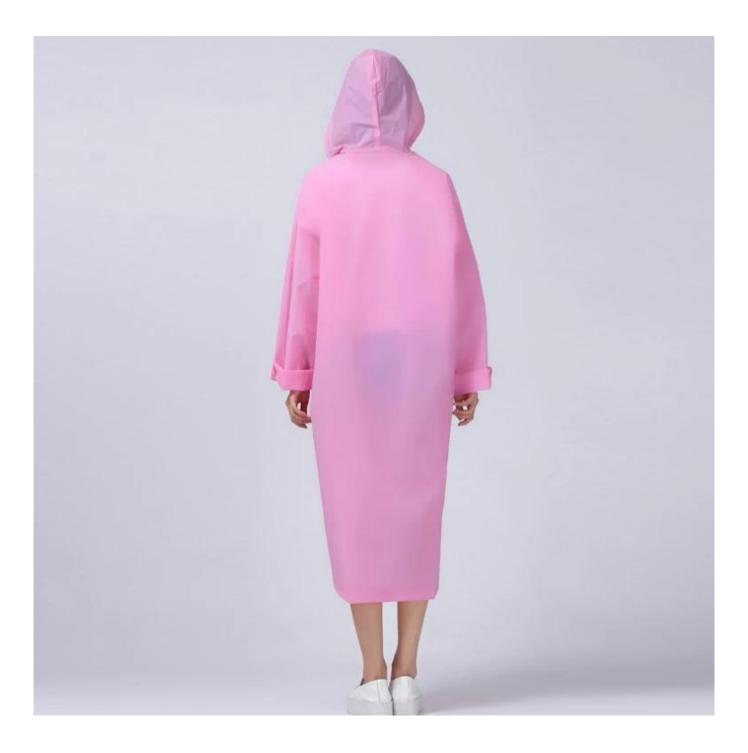

### **Product Description**

| Product name  | Custom Logo Long Raincoat for Women Fashion EVA Waterproof Rain Poncho<br>with Hood Drawstring |
|---------------|------------------------------------------------------------------------------------------------|
| Item No.      | Raincoat-30                                                                                    |
| Size          | M,L XL                                                                                         |
| Material      | EVA                                                                                            |
| Function      | Rainy Day usage                                                                                |
| OEM           | Acceptable                                                                                     |
| Printing      | silk print, digital print                                                                      |
| Packaging     | 1Pcs/OPP, 50Pcs/Ctn                                                                            |
| Usage         | Hiking, Camping, Travel, Outdoor Sports                                                        |
| Color         | White, black, pink, yellow, purple, green, blue                                                |
| MOQ           | 500pcs with custom logo printing, 50pcs with stock design                                      |
| Sample time   | 5-7days                                                                                        |
| lead time     | 20-25days                                                                                      |
| Payment Terms | T/T, L/C, Alibaba trade assurance                                                              |
| Trade Terms   | EXW, FOB(Ningbo, shanghai), CIF                                                                |