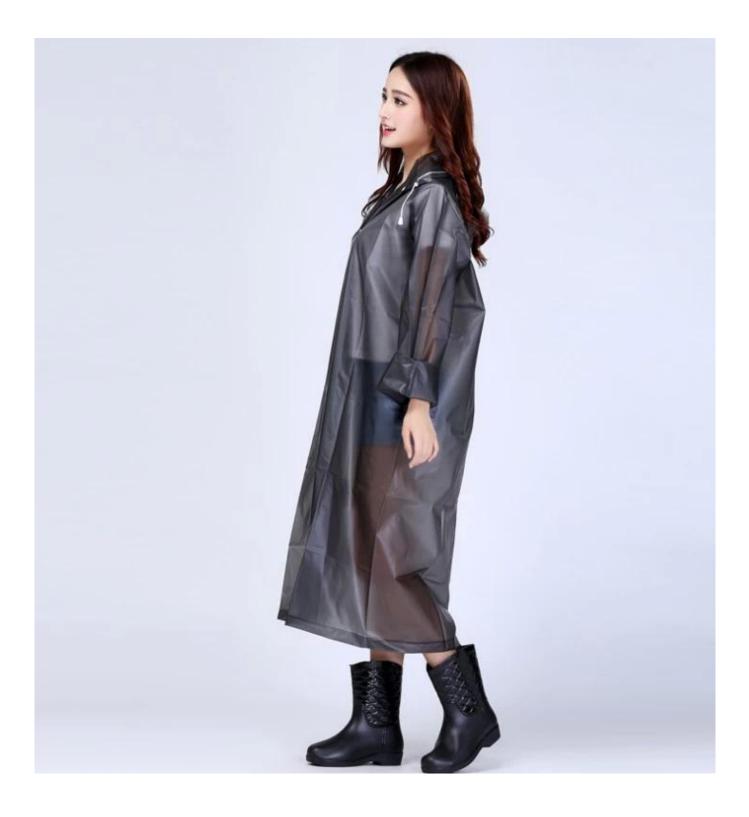

### **Product Description**

| Product name  | Custom Logo Long Raincoat for Women Fashion EVA Waterproof Rain Poncho<br>with Hood Drawstring |
|---------------|------------------------------------------------------------------------------------------------|
| Item No.      | Raincoat-30                                                                                    |
| Size          | M,L XL                                                                                         |
| Material      | EVA                                                                                            |
| Function      | Rainy Day usage                                                                                |
| OEM           | Acceptable                                                                                     |
| Printing      | silk print, digital print                                                                      |
| Packaging     | 1Pcs/OPP, 50Pcs/Ctn                                                                            |
| Usage         | Hiking, Camping, Travel, Outdoor Sports                                                        |
| Color         | White, black, pink, yellow, purple, green, blue                                                |
| MOQ           | 500pcs with custom logo printing, 50pcs with stock design                                      |
| Sample time   | 5-7days                                                                                        |
| lead time     | 20-25days                                                                                      |
| Payment Terms | T/T, L/C, Alibaba trade assurance                                                              |
| Trade Terms   | EXW, FOB(Ningbo, shanghai), CIF                                                                |