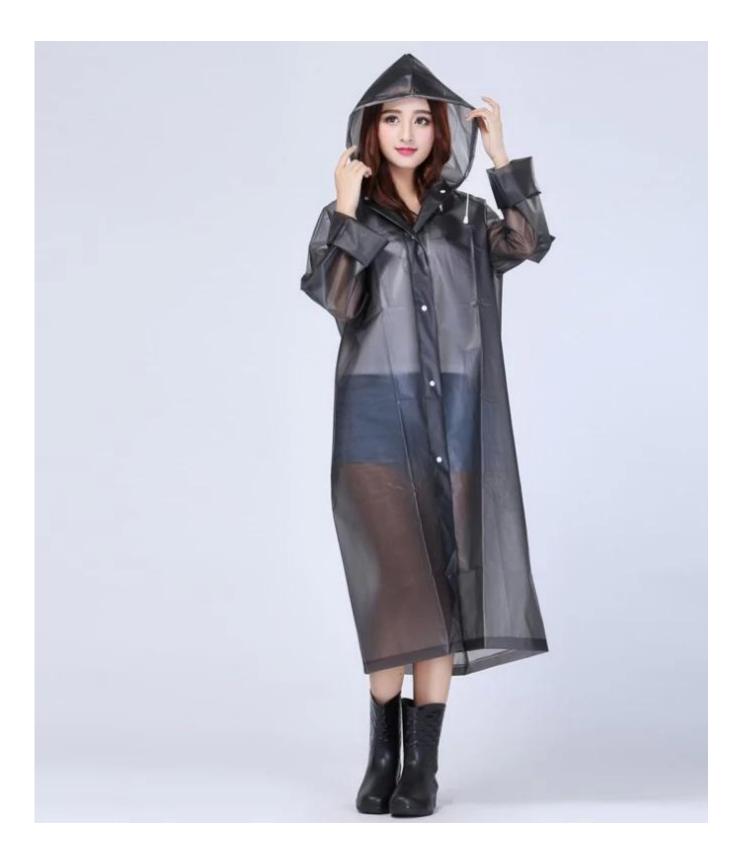

### **Product Description**

| Product name  | Custom Logo Long Raincoat for Women Fashion EVA Waterproof Rain Poncho<br>with Hood Drawstring |
|---------------|------------------------------------------------------------------------------------------------|
| Item No.      | Raincoat-30                                                                                    |
| Size          | M,L XL                                                                                         |
| Material      | EVA                                                                                            |
| Function      | Rainy Day usage                                                                                |
| OEM           | Acceptable                                                                                     |
| Printing      | silk print, digital print                                                                      |
| Packaging     | 1Pcs/OPP, 50Pcs/Ctn                                                                            |
| Usage         | Hiking, Camping, Travel, Outdoor Sports                                                        |
| Color         | White, black, pink, yellow, purple, green, blue                                                |
| MOQ           | 500pcs with custom logo printing, 50pcs with stock design                                      |
| Sample time   | 5-7days                                                                                        |
| lead time     | 20-25days                                                                                      |
| Payment Terms | T/T, L/C, Alibaba trade assurance                                                              |
| Trade Terms   | EXW, FOB(Ningbo, shanghai), CIF                                                                |