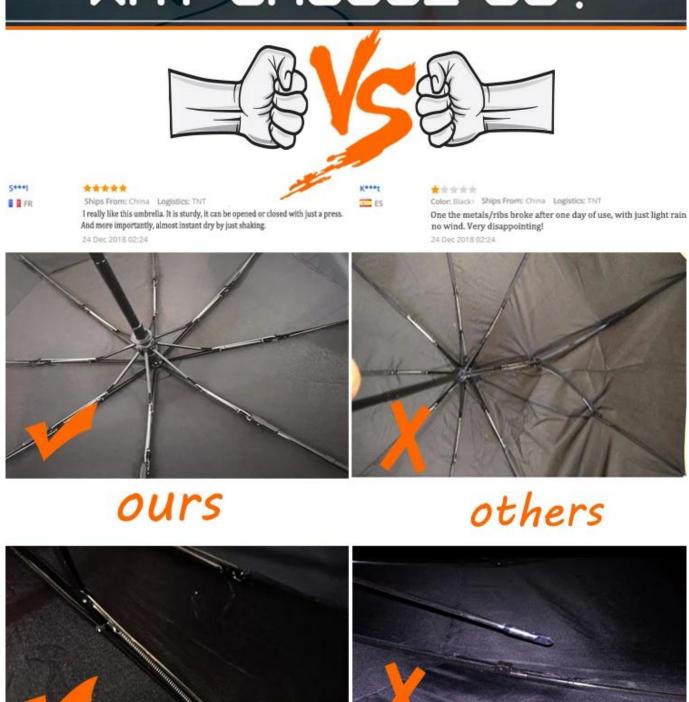

# WHY CHOOSE US?

**Company Information** 

#### 5. How does your factory control the quality?

- I. We have strict quality control system from approval each material to finish umbrella. Usually we applied AQL2.5//4.0 for inspection.
- II. Before production, a pre-production sample will be made for salesman to approve. On each step production, we have strictly online QC inspection.
- III. After goods finally packed in cartons, our QC inspect goods at randomly based AQL, and report will be sent to you.