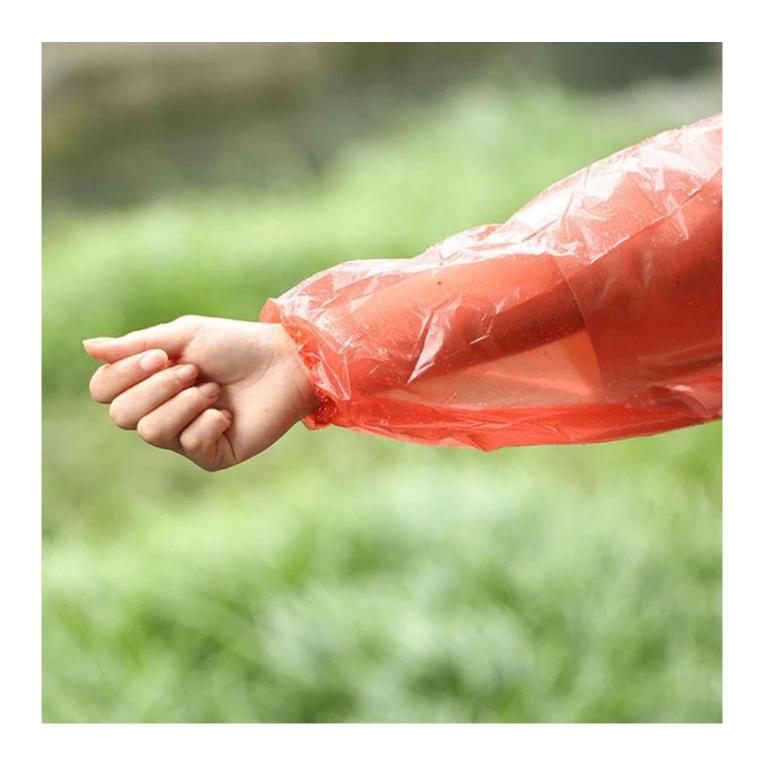

# **Product Description**

| Product name  | Hot sales INS stylish transparent rain coat ponchos for little girls |
|---------------|----------------------------------------------------------------------|
| Item No.      | RC005-07                                                             |
|               | 110003-07                                                            |
| Size          | M,L XL                                                               |
| Material      | EVA                                                                  |
| Function      | Rainy Day usage                                                      |
| OEM           | Acceptable                                                           |
| Printing      | silk print, digital print                                            |
| Packaging     | 1Pcs/OPP, 50Pcs/Ctn                                                  |
| Usage         | Hiking, Camping, Travel, Outdoor Sports                              |
| Color         | White, black, pink, yellow, purple, green, blue                      |
| MOQ           | 500pcs with custom logo printing, 50pcs with stock design            |
| Sample time   | 5-7days                                                              |
| lead time     | 20-25days                                                            |
| Payment Terms | T/T, L/C, Alibaba trade assurance                                    |
| Trade Terms   | EXW, FOB(Ningbo, shanghai), Clf                                      |