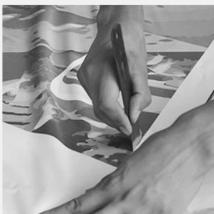

# PRODUCTION PROCEDURES

2. CUT FABRIC

3. SEWING

4. TIP ASSEMBLY

5. SEW UP

6. QUALITY CHECK