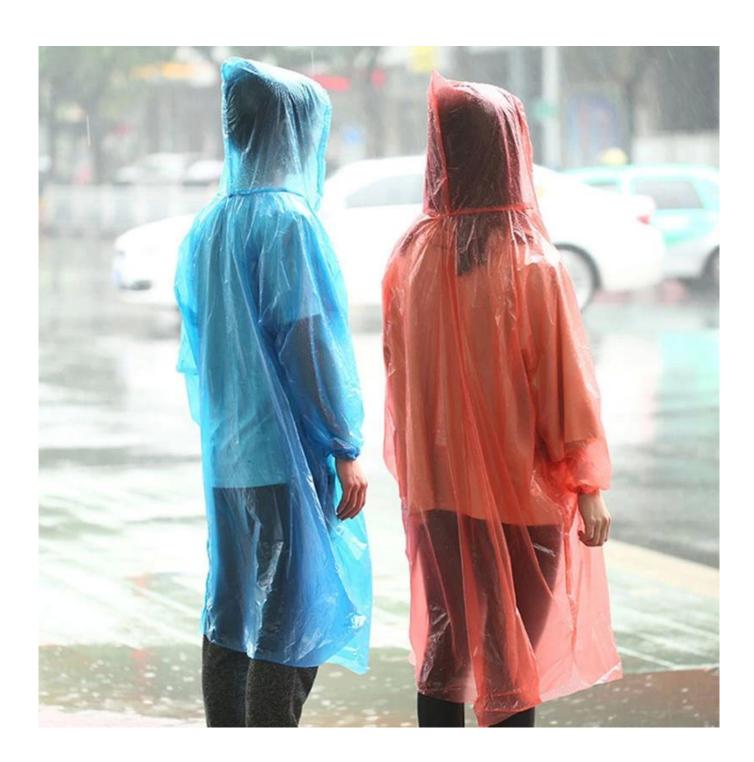

# **Product Description**

| Product name  | Hot sales INS stylish transparent rain coat ponchos for little girls |
|---------------|----------------------------------------------------------------------|
| Item No.      | RC005-07                                                             |
|               | 110003-07                                                            |
| Size          | M,L XL                                                               |
| Material      | EVA                                                                  |
| Function      | Rainy Day usage                                                      |
| OEM           | Acceptable                                                           |
| Printing      | silk print, digital print                                            |
| Packaging     | 1Pcs/OPP, 50Pcs/Ctn                                                  |
| Usage         | Hiking, Camping, Travel, Outdoor Sports                              |
| Color         | White, black, pink, yellow, purple, green, blue                      |
| MOQ           | 500pcs with custom logo printing, 50pcs with stock design            |
| Sample time   | 5-7days                                                              |
| lead time     | 20-25days                                                            |
| Payment Terms | T/T, L/C, Alibaba trade assurance                                    |
| Trade Terms   | EXW, FOB(Ningbo, shanghai), Clf                                      |