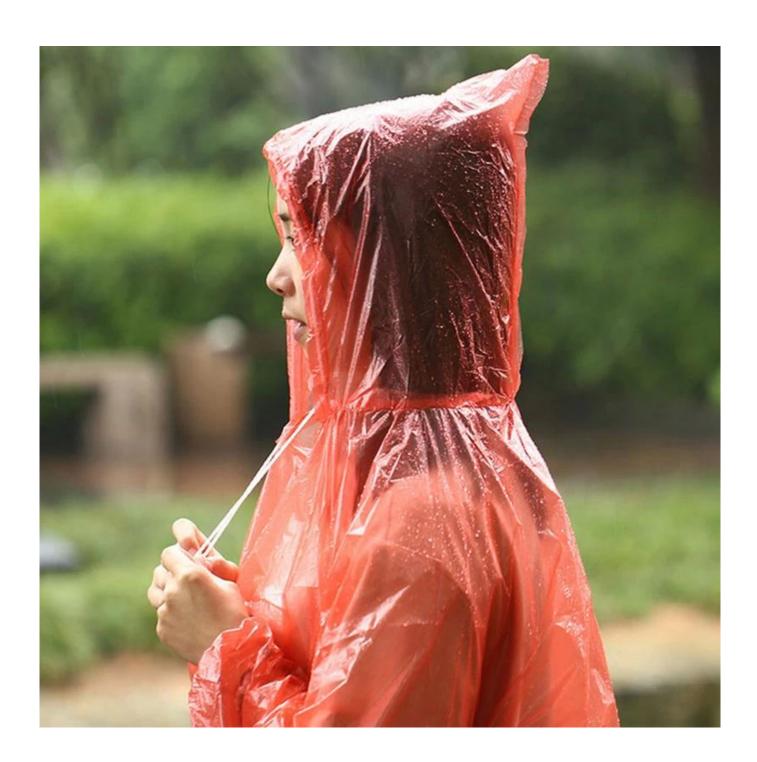

# **Product Description**

| Product name  | Hot sales INS stylish transparent rain coat ponchos for little girls |
|---------------|----------------------------------------------------------------------|
| Item No.      | RC005-07                                                             |
|               | 110003-07                                                            |
| Size          | M,L XL                                                               |
| Material      | EVA                                                                  |
| Function      | Rainy Day usage                                                      |
| OEM           | Acceptable                                                           |
| Printing      | silk print, digital print                                            |
| Packaging     | 1Pcs/OPP, 50Pcs/Ctn                                                  |
| Usage         | Hiking, Camping, Travel, Outdoor Sports                              |
| Color         | White, black, pink, yellow, purple, green, blue                      |
| MOQ           | 500pcs with custom logo printing, 50pcs with stock design            |
| Sample time   | 5-7days                                                              |
| lead time     | 20-25days                                                            |
| Payment Terms | T/T, L/C, Alibaba trade assurance                                    |
| Trade Terms   | EXW, FOB(Ningbo, shanghai), Clf                                      |