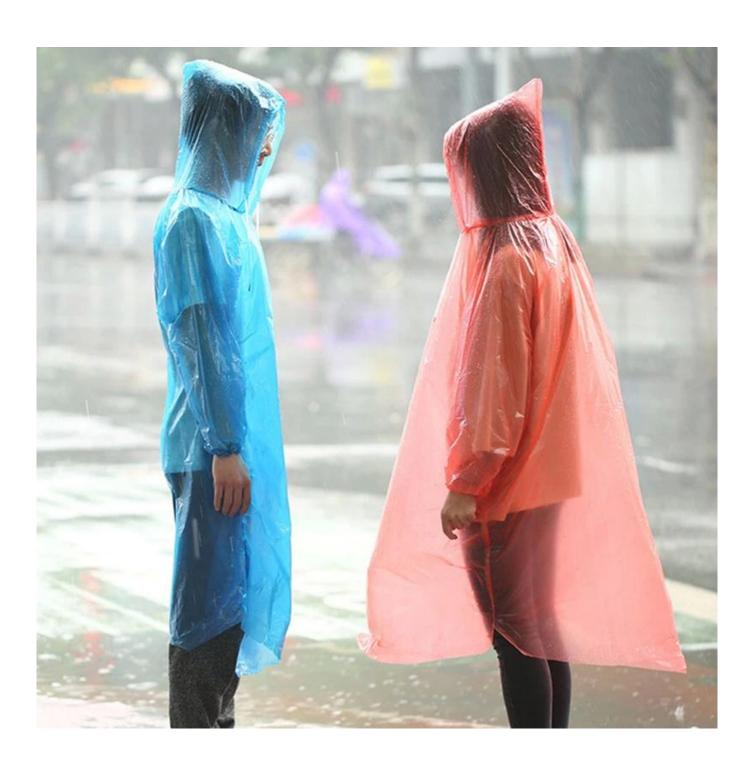

# **Product Description**

| Product name  | Hot sales INS stylish transparent rain coat ponchos for little girls |
|---------------|----------------------------------------------------------------------|
| Item No.      | RC005-07                                                             |
|               | 110003-07                                                            |
| Size          | M,L XL                                                               |
| Material      | EVA                                                                  |
| Function      | Rainy Day usage                                                      |
| OEM           | Acceptable                                                           |
| Printing      | silk print, digital print                                            |
| Packaging     | 1Pcs/OPP, 50Pcs/Ctn                                                  |
| Usage         | Hiking, Camping, Travel, Outdoor Sports                              |
| Color         | White, black, pink, yellow, purple, green, blue                      |
| MOQ           | 500pcs with custom logo printing, 50pcs with stock design            |
| Sample time   | 5-7days                                                              |
| lead time     | 20-25days                                                            |
| Payment Terms | T/T, L/C, Alibaba trade assurance                                    |
| Trade Terms   | EXW, FOB(Ningbo, shanghai), Clf                                      |