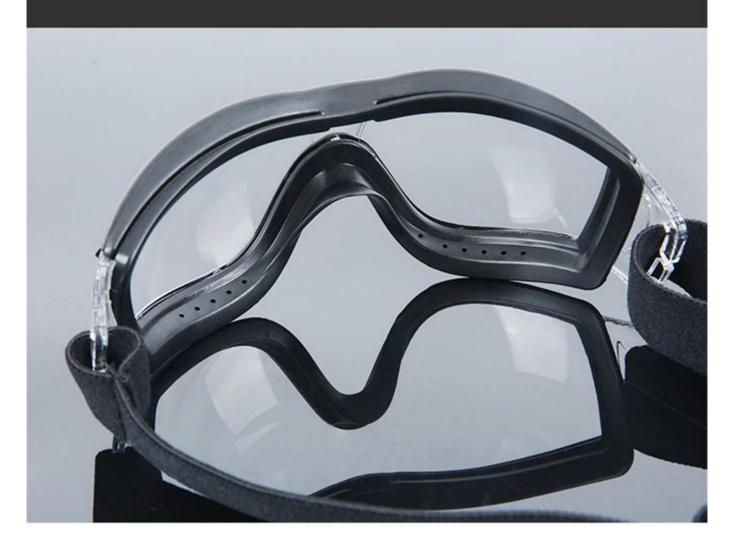

#### **Detailed** photos

## Common protective safety glasses eyewear clear anti-fog lenses no-slip medical protective goggles

Gender: Unisex Women Men Lens Material: Anti-fog lens Frame Material: PVC Style: Safety Protective Goggles Certification: CE/FDA/Completed Type: Eye Protective Application: Anti Fog Dust Splash Packing: OPP Bag



高度约为6cm

### PRODUCT DISPLAY









## PRODUCT DETAILS









# **BUSINESS PROCESS**

#### LOTUS UMBRELLA GROW UP WITH YOU





#### Common problems

#### 1. Are you a manufacturer or a trading company?

Of course, we are a professional manufacturer with more than 19 years experience.

#### 2. Can I provide free samples? Sampling time

When you cooperate for the first time, you'll charge a small sample fee to build the project. Your order will be returned after confirmation. You can send samples within 5 days.

#### What is the payment terms?

T / T: 30% deposit, 70% balance of copy of bill of lading

#### How long does it take to produce?

ETD: Within 25-35 days after confirming the order

#### 5. How can we manage the quality of the factory?

I. From the approval of each material to the end of the umbrella, we have strict quality control. G