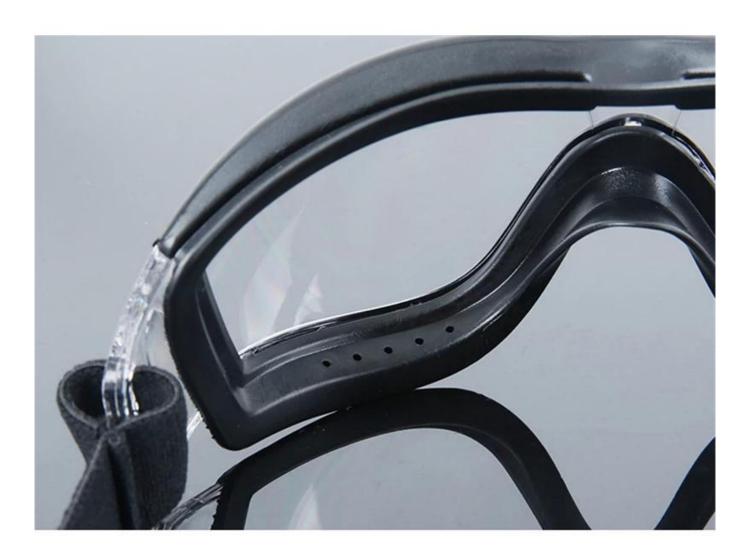

#### **Detailed** photos

## Common protective safety glasses eyewear clear anti-fog lenses no-slip medical protective goggles

Gender: Unisex Women Men Lens Material: Anti-fog lens Frame Material: PVC Style: Safety Protective Goggles Certification: CE/FDA/Completed Type: Eye Protective Application: Anti Fog Dust Splash Packing: OPP Bag



高度约为6cm

### PRODUCT DISPLAY









## PRODUCT DETAILS









# **BUSINESS PROCESS**

#### LOTUS UMBRELLA GROW UP WITH YOU





#### Common problems

#### 1. Are you a manufacturer or a trading company?

Of course, we are a professional manufacturer with more than 19 years experience.

#### 2. Can I provide free samples? Sampling time

When you cooperate for the first time, you'll charge a small sample fee to build the project. Your order will be returned after confirmation. You can send samples within 5 days.

#### What is the payment terms?

T / T: 30% deposit, 70% balance of copy of bill of lading

#### How long does it take to produce?

ETD: Within 25-35 days after confirming the order

#### 5. How can we manage the quality of the factory?

I. From the approval of each material to the end of the umbrella, we have strict quality control. Gen