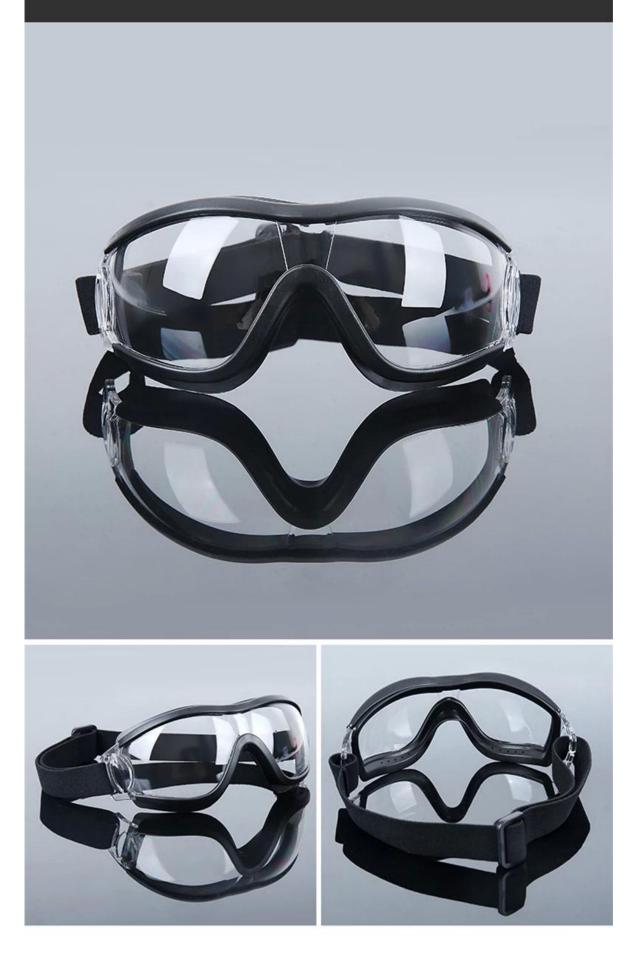

#### **Detailed** photos

## Common protective safety glasses eyewear clear anti-fog lenses no-slip medical protective goggles

Gender: Unisex Women Men Lens Material: Anti-fog lens Frame Material: PVC Style: Safety Protective Goggles Certification: CE/FDA/Completed Type: Eye Protective Application: Anti Fog Dust Splash Packing: OPP Bag



高度约为6cm

### PRODUCT DISPLAY









## PRODUCT DETAILS









# **BUSINESS PROCESS**

#### LOTUS UMBRELLA GROW UP WITH YOU





#### Common problems

#### 1. Are you a manufacturer or a trading company?

Of course, we are a professional manufacturer with more than 19 years experience.

#### 2. Can I provide free samples? Sampling time

When you cooperate for the first time, you'll charge a small sample fee to build the project. Your order will be returned after confirmation. You can send samples within 5 days.

#### What is the payment terms?

T / T: 30% deposit, 70% balance of copy of bill of lading

#### How long does it take to produce?

ETD: Within 25-35 days after confirming the order

#### 5. How can we manage the quality of the factory?

I. From the approval of each material to the end of the umbrella, we ha