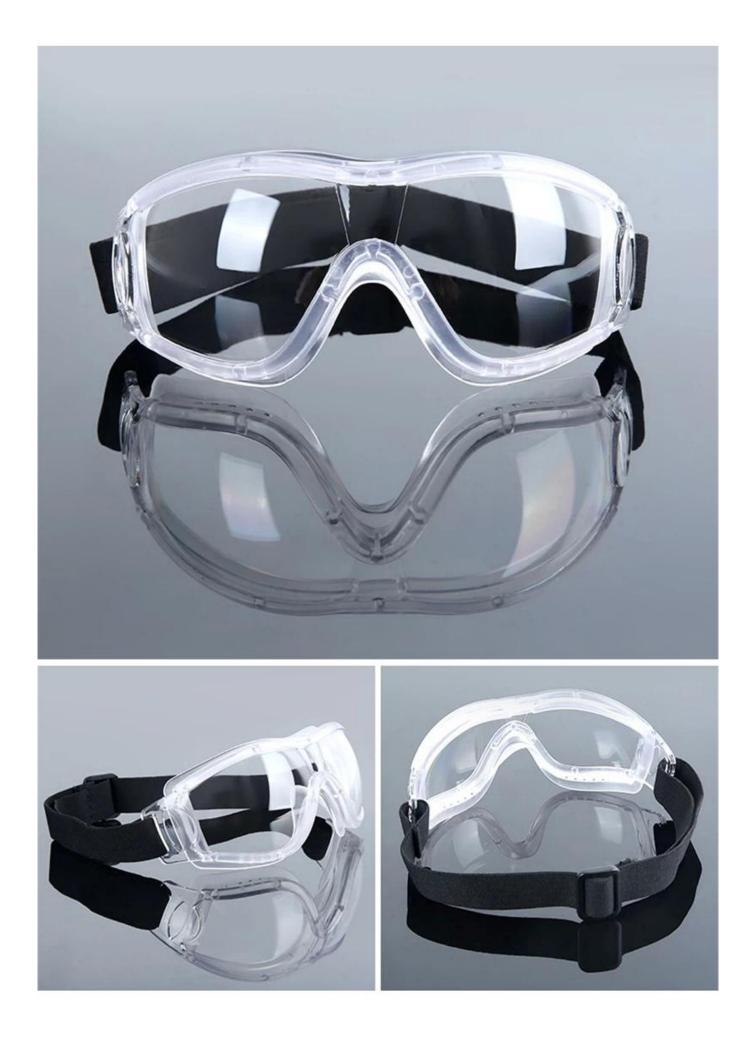

#### **Detailed** photos

## Common protective safety glasses eyewear clear anti-fog lenses no-slip medical protective goggles

Gender: Unisex Women Men Lens Material: Anti-fog lens Frame Material: PVC Style: Safety Protective Goggles Certification: CE/FDA/Completed Type: Eye Protective Application: Anti Fog Dust Splash Packing: OPP Bag



高度约为6cm

### PRODUCT DISPLAY









## PRODUCT DETAILS









# **BUSINESS PROCESS**

#### LOTUS UMBRELLA GROW UP WITH YOU





#### Common problems

#### 1. Are you a manufacturer or a trading company?

Of course, we are a professional manufacturer with more than 19 years experience.

#### 2. Can I provide free samples? Sampling time

When you cooperate for the first time, you'll charge a small sample fee to build the project. Your order will be returned after confirmation. You can send samples within 5 days.

#### What is the payment terms?

T / T: 30% deposit, 70% balance of copy of bill of lading

#### How long does it take to produce?

ETD: Within 25-35 days after confirming the order

#### 5. How can we manage the quality of the factory?

I. From the approval of each material to the end of the umbrella, we have s