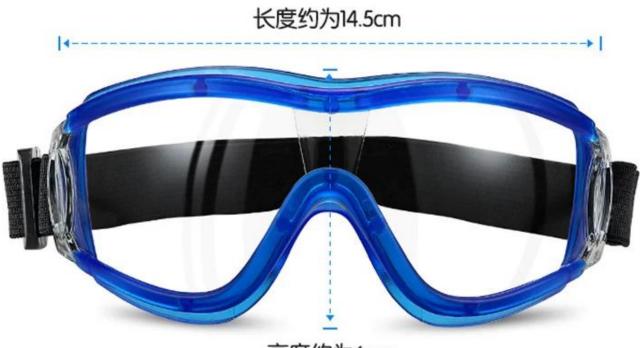

#### **Detailed** photos

## Common protective safety glasses eyewear clear anti-fog lenses no-slip medical protective goggles

Gender: Unisex Women Men Lens Material: Anti-fog lens Frame Material: PVC Style: Safety Protective Goggles Certification: CE/FDA/Completed Type: Eye Protective Application: Anti Fog Dust Splash Packing: OPP Bag



高度约为6cm

### PRODUCT DISPLAY









## PRODUCT DETAILS









# **BUSINESS PROCESS**

#### LOTUS UMBRELLA GROW UP WITH YOU





#### Common problems

#### 1. Are you a manufacturer or a trading company?

Of course, we are a professional manufacturer with more than 19 years experience.

#### 2. Can I provide free samples? Sampling time

When you cooperate for the first time, you'll charge a small sample fee to build the project. Your order will be returned after confirmation. You can send samples within 5 days.

#### What is the payment terms?

T / T: 30% deposit, 70% balance of copy of bill of lading

#### How long does it take to produce?

ETD: Within 25-35 days after confirming the order

#### 5. How can we manage the quality of the factory?

I. From the approval of each material t