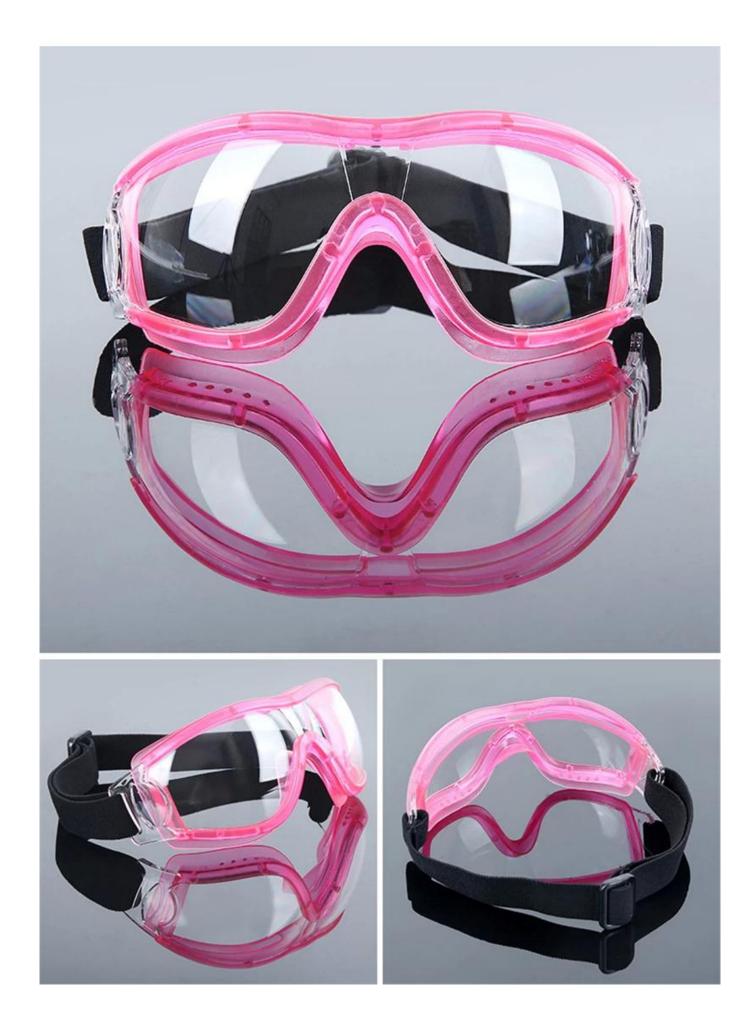

### PRODUCT DISPLAY

## Common protective safety glasses eyewear clear anti-fog lenses no-slip medical protective goggles

Gender: Unisex Women Men Lens Material: Anti-fog lens Frame Material: PVC Style: Safety Protective Goggles Certification: CE/FDA/Completed Type: Eye Protective Application: Anti Fog Dust Splash Packing: OPP Bag