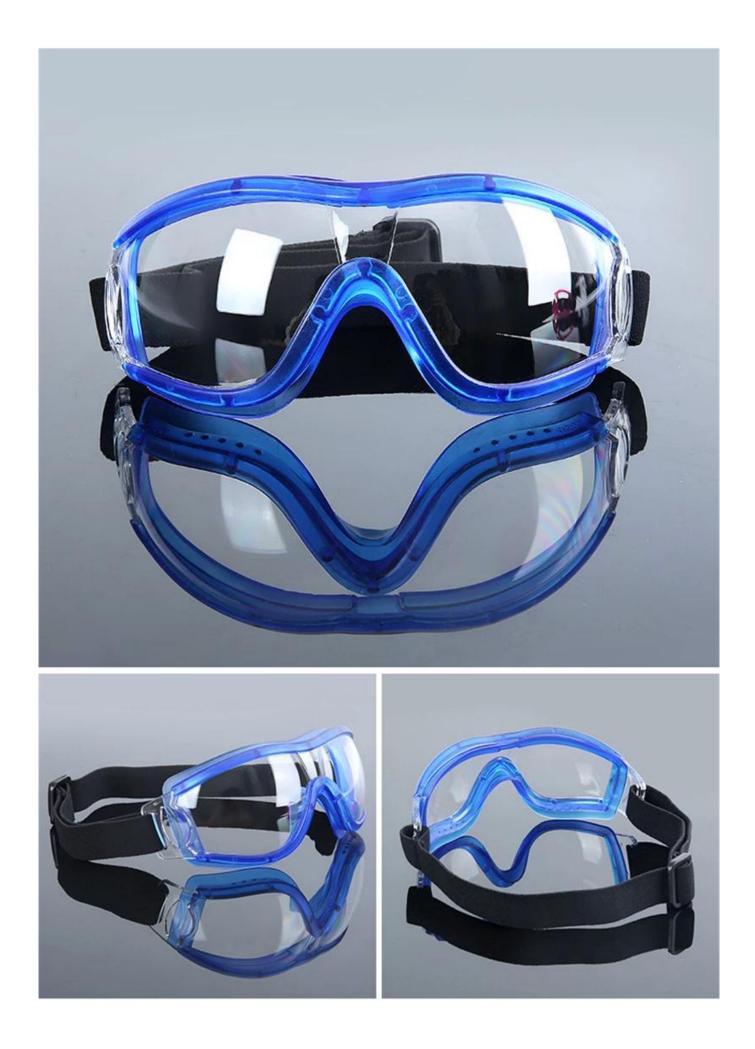

#### **Detailed** photos

## Common protective safety glasses eyewear clear anti-fog lenses no-slip medical protective goggles

Gender: Unisex Women Men Lens Material: Anti-fog lens Frame Material: PVC Style: Safety Protective Goggles Certification: CE/FDA/Completed Type: Eye Protective Application: Anti Fog Dust Splash Packing: OPP Bag



高度约为6cm

### PRODUCT DISPLAY









## PRODUCT DETAILS









# **BUSINESS PROCESS**

#### LOTUS UMBRELLA GROW UP WITH YOU





#### Common problems

#### 1. Are you a manufacturer or a trading company?

Of course, we are a professional manufacturer with more than 19 years experience.

#### 2. Can I provide free samples? Sampling time

When you cooperate for the first time, you'll charge a small sample fee to build the project. Your order will be returned after confirmation. You can send samples within 5 days.

#### What is the payment terms?

T / T: 30% deposit, 70% balance of copy of bill of lading

#### How long does it take to produce?

ETD: Within 25-35 days after confirming the order

#### 5. How can we manage the quality of the factory?

I. From the approval of each material to the end of the umbrella, we have