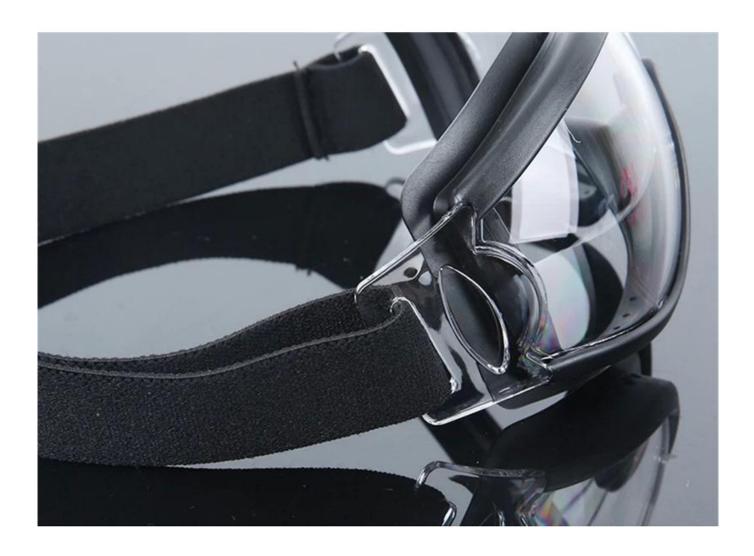

#### **Detailed** photos

## Common protective safety glasses eyewear clear anti-fog lenses no-slip medical protective goggles

Gender: Unisex Women Men Lens Material: Anti-fog lens Frame Material: PVC Style: Safety Protective Goggles Certification: CE/FDA/Completed Type: Eye Protective Application: Anti Fog Dust Splash Packing: OPP Bag

高度约为6cm