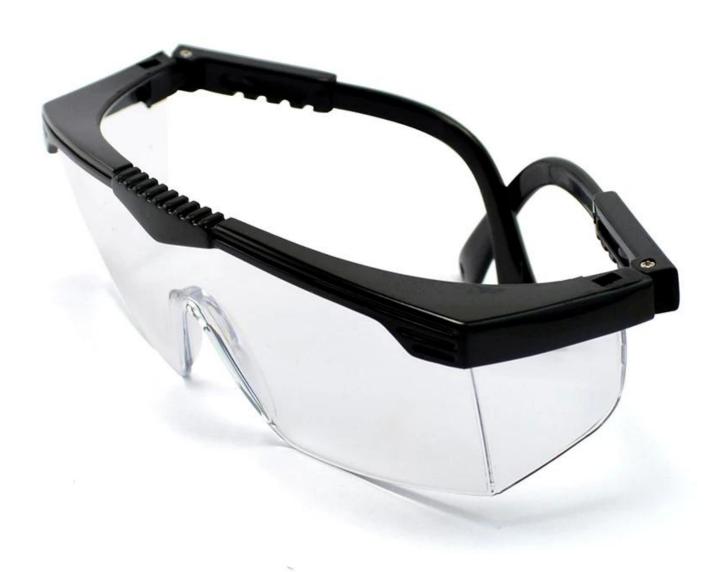

## Clear anti-dust outdoor eye protective safety goggles glasses anti-impact lightweight spectacles for lab work

Gender: Unisex Women Men Lens Material: Anti-fog lens

Frame Material: PVC

Style: Safety Protective Goggles Certification: CE/FDA/Completed

Type: Eye Protective

Application: Anti Fog Dust Splash

Packing: OPP Bag