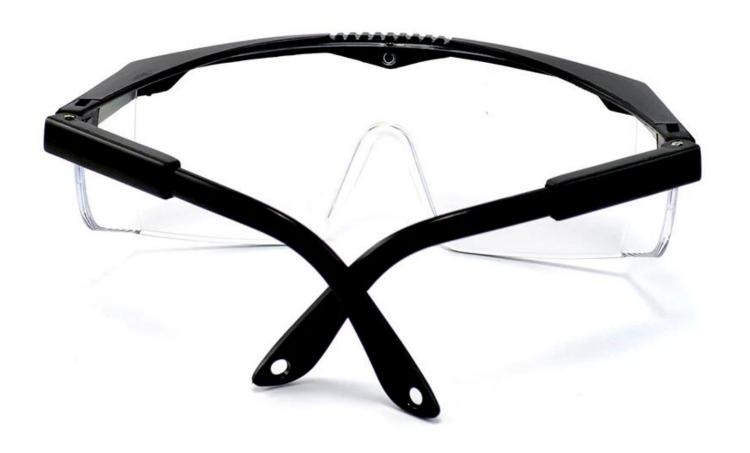

## Clear anti-dust outdoor eye protective safety goggles glasses anti-impact lightweight spectacles for lab work

Gender: Unisex Women Men Lens Material: Anti-fog lens

Frame Material: PVC

Style: Safety Protective Goggles Certification: CE/FDA/Completed

Type: Eye Protective

Application: Anti Fog Dust Splash

Packing: OPP Bag