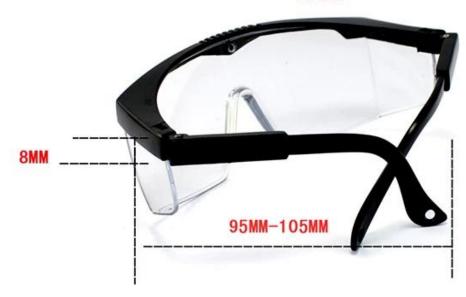

## Clear anti-dust outdoor eye protective safety goggles glasses anti-impact lightweight spectacles for lab work

Gender: Unisex Women Men Lens Material: Anti-fog lens

Frame Material: PVC

Style: Safety Protective Goggles Certification: CE/FDA/Completed

Type: Eye Protective

Application: Anti Fog Dust Splash

Packing: OPP Bag