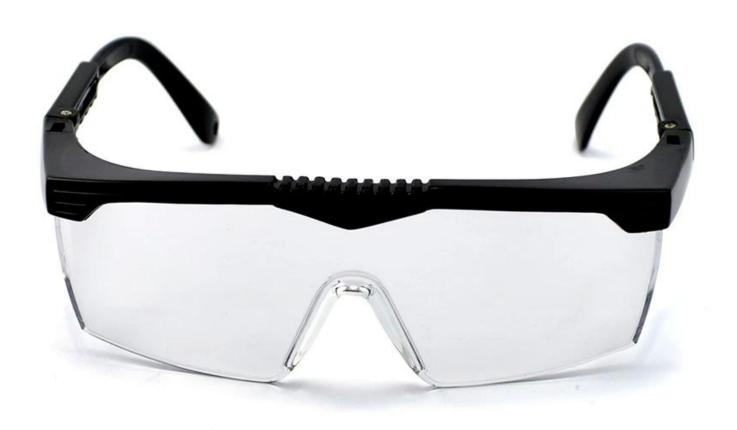

## Clear anti-dust outdoor eye protective safety goggles glasses anti-impact lightweight spectacles for lab work

Gender: Unisex Women Men Lens Material: Anti-fog lens

Frame Material: PVC

Style: Safety Protective Goggles Certification: CE/FDA/Completed

Type: Eye Protective

Application: Anti Fog Dust Splash

Packing: OPP Bag