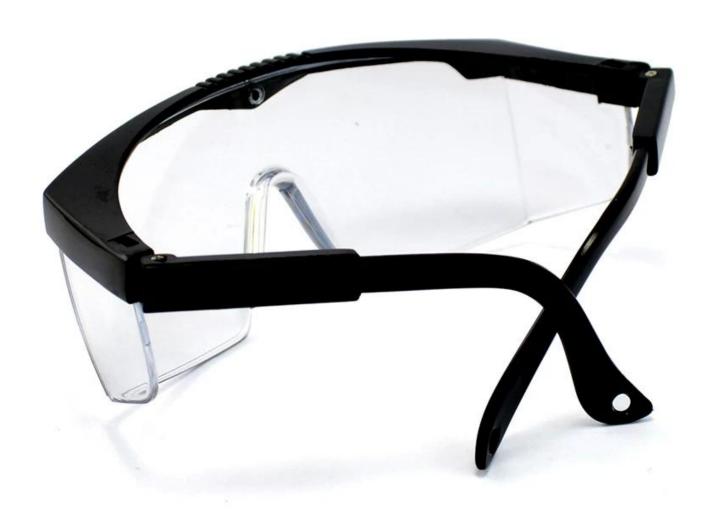

## Clear anti-dust outdoor eye protective safety goggles glasses anti-impact lightweight spectacles for lab work

Gender: Unisex Women Men Lens Material: Anti-fog lens

Frame Material: PVC

Style: Safety Protective Goggles Certification: CE/FDA/Completed

Type: Eye Protective

Application: Anti Fog Dust Splash

Packing: OPP Bag