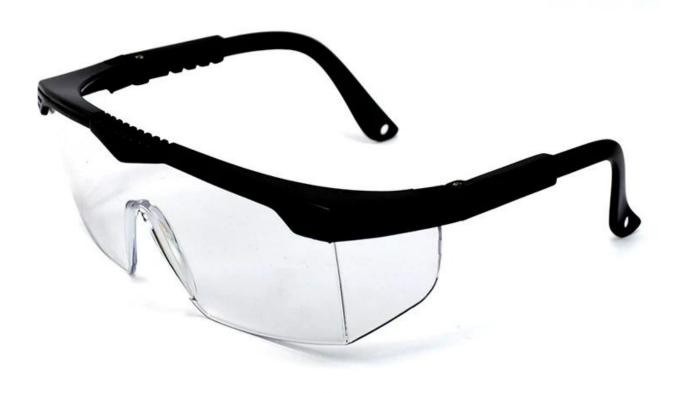

## Clear anti-dust outdoor eye protective safety goggles glasses anti-impact lightweight spectacles for lab work

Gender: Unisex Women Men Lens Material: Anti-fog lens

Frame Material: PVC

Style: Safety Protective Goggles Certification: CE/FDA/Completed

Type: Eye Protective

Application: Anti Fog Dust Splash

Packing: OPP Bag