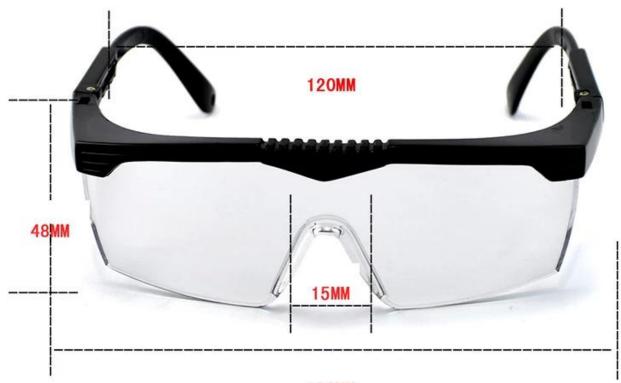

## Clear anti-dust outdoor eye protective safety goggles glasses anti-impact lightweight spectacles for lab work

Gender: Unisex Women Men Lens Material: Anti-fog lens

Frame Material: PVC

Style: Safety Protective Goggles Certification: CE/FDA/Completed

Type: Eye Protective

Application: Anti Fog Dust Splash

Packing: OPP Bag