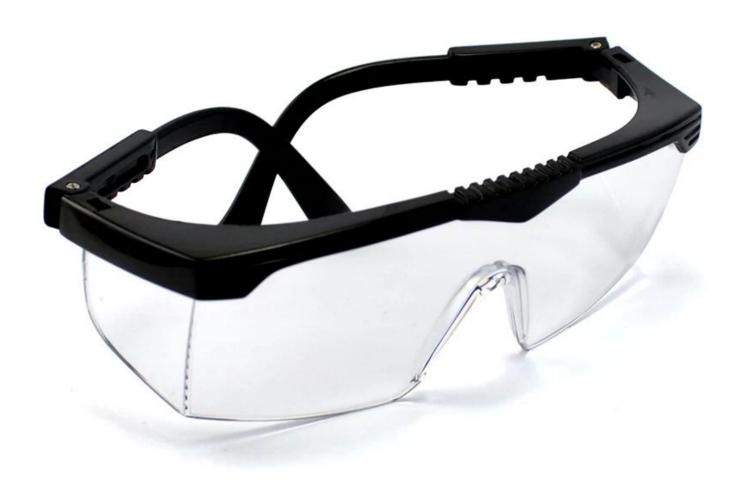

## Clear anti-dust outdoor eye protective safety goggles glasses anti-impact lightweight spectacles for lab work

Gender: Unisex Women Men Lens Material: Anti-fog lens

Frame Material: PVC

Style: Safety Protective Goggles Certification: CE/FDA/Completed

Type: Eye Protective

Application: Anti Fog Dust Splash

Packing: OPP Bag