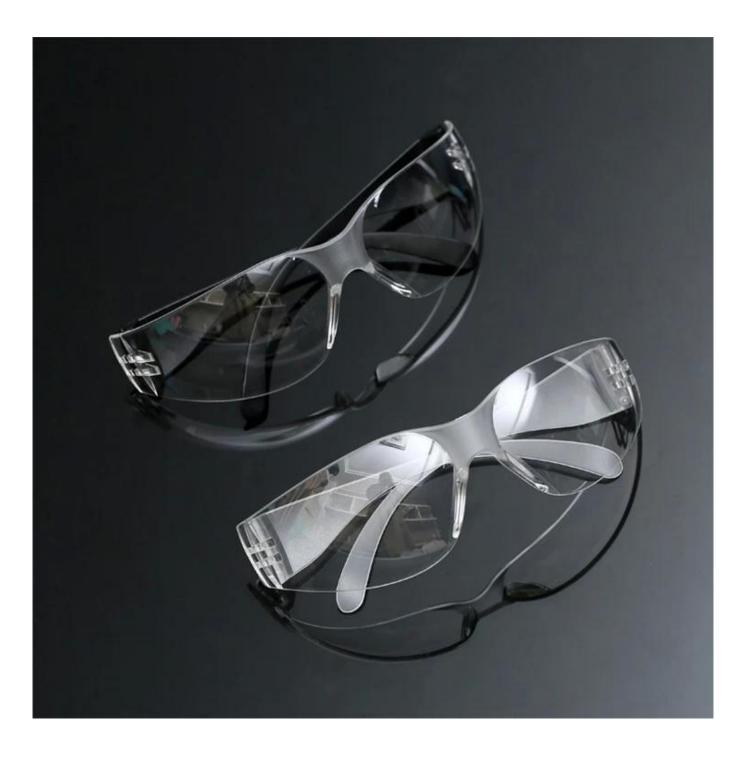

#### **Detailed** photos

## Clear anti dust anti splash impact resistant pc clear lens safety welding goggles for eye protective

Gender: Unisex Women Men Lens Material: Anti-fog lens Frame Material: PVC Style: Safety Protective Goggles Certification: CE/FDA/Completed Type: Eye Protective Application: Anti Fog Dust Splash Packing: OPP Bag