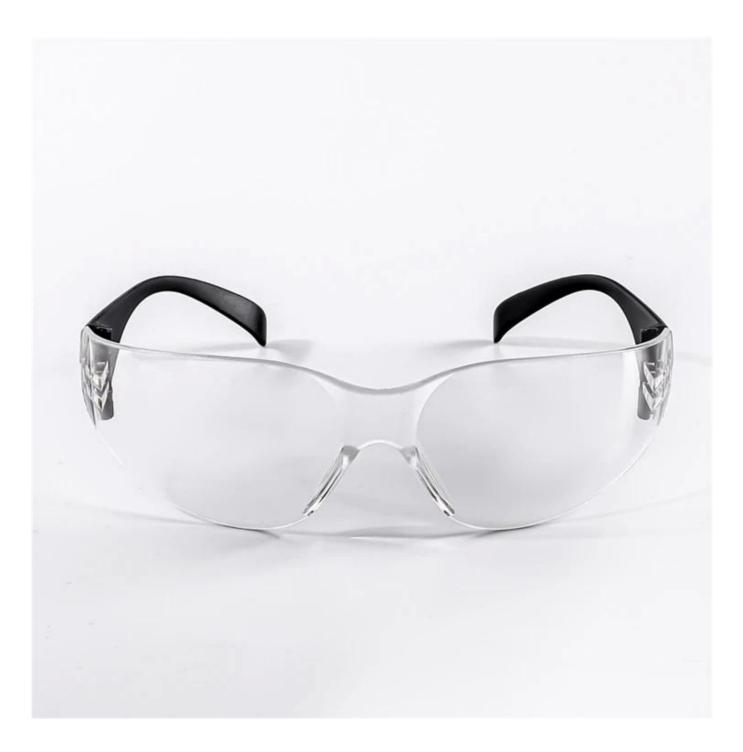

#### **Detailed** photos

## Clear anti dust anti splash impact resistant pc clear lens safety welding goggles for eye protective

Gender: Unisex Women Men Lens Material: Anti-fog lens Frame Material: PVC Style: Safety Protective Goggles Certification: CE/FDA/Completed Type: Eye Protective Application: Anti Fog Dust Splash Packing: OPP Bag