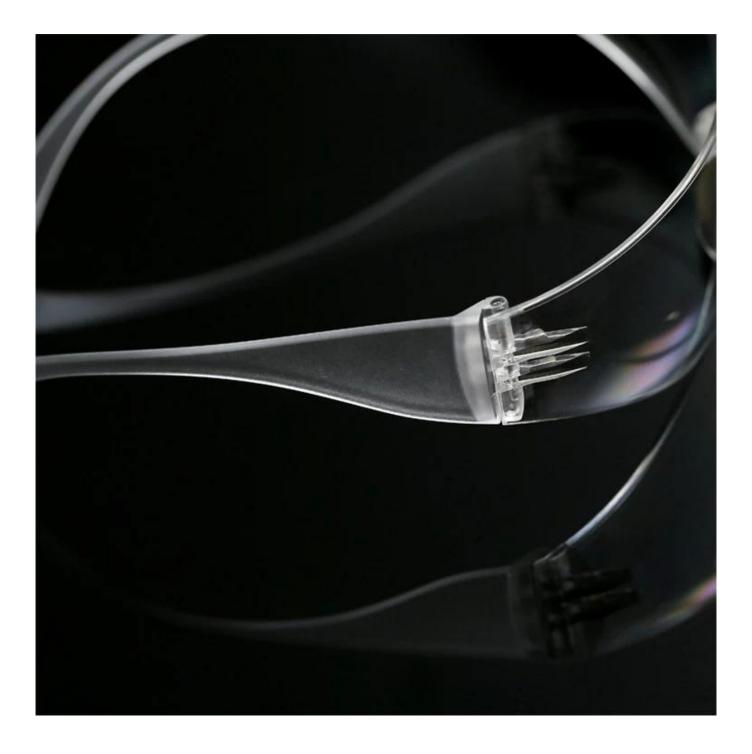

#### **Detailed** photos

## Clear anti dust anti splash impact resistant pc clear lens safety welding goggles for eye protective

Gender: Unisex Women Men Lens Material: Anti-fog lens Frame Material: PVC Style: Safety Protective Goggles Certification: CE/FDA/Completed Type: Eye Protective Application: Anti Fog Dust Splash Packing: OPP Bag













# **BUSINESS PROCESS**

#### LOTUS UMBRELLA GROW UP WITH YOU





#### Common problems

#### 1. Are you a manufacturer or a trading company?

Of course, we are a professional manufacturer with more than 19 years experience.

#### 2. Can I provide free samples? Sampling time

When you cooperate for the first time, you'll charge a small sample fee to build the project. Your order will be returned after confirmation. You can send samples within 5 days.

#### What is the payment terms?

T / T: 30% deposit, 70% balance of copy of bill of lading

#### How long does it take to produce?

ETD: Within 25-35 days after confirming the order

#### 5. How can we manage the quality of the factory?

I. From the approval of each material to the end of the umbrella, we have strict quality control. Gener