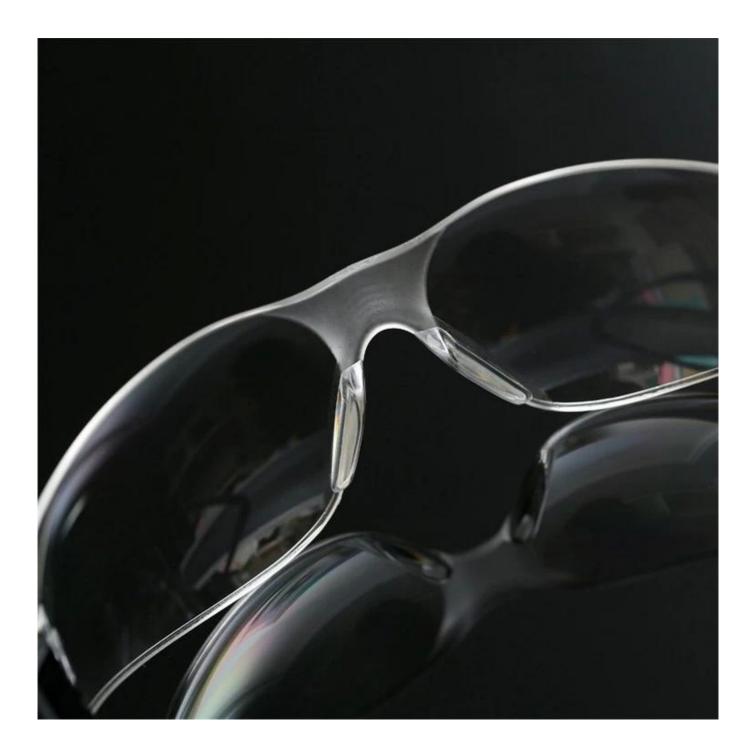

#### **Detailed** photos

## Clear anti dust anti splash impact resistant pc clear lens safety welding goggles for eye protective

Gender: Unisex Women Men Lens Material: Anti-fog lens Frame Material: PVC Style: Safety Protective Goggles Certification: CE/FDA/Completed Type: Eye Protective Application: Anti Fog Dust Splash Packing: OPP Bag