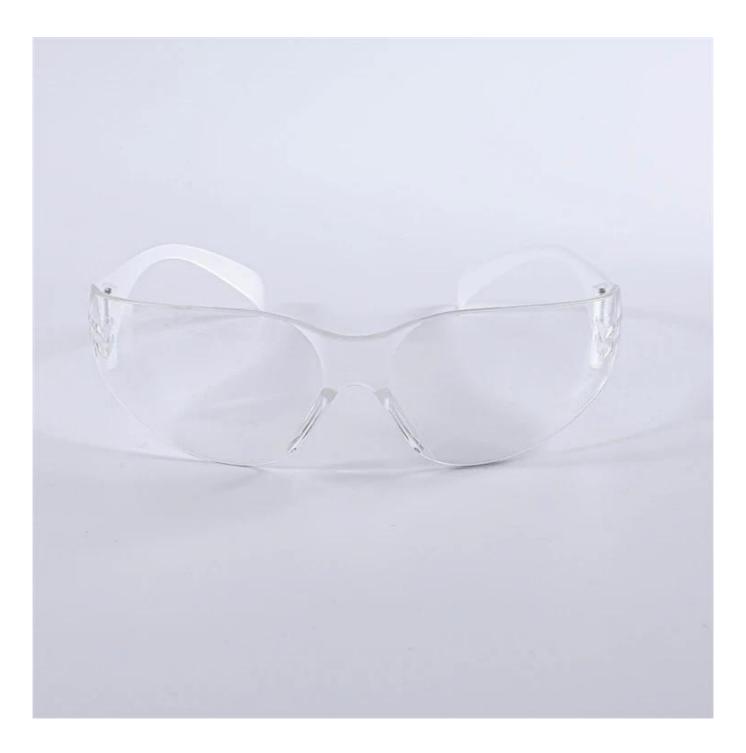

#### **Detailed** photos

## Clear anti dust anti splash impact resistant pc clear lens safety welding goggles for eye protective

Gender: Unisex Women Men Lens Material: Anti-fog lens Frame Material: PVC Style: Safety Protective Goggles Certification: CE/FDA/Completed Type: Eye Protective Application: Anti Fog Dust Splash Packing: OPP Bag