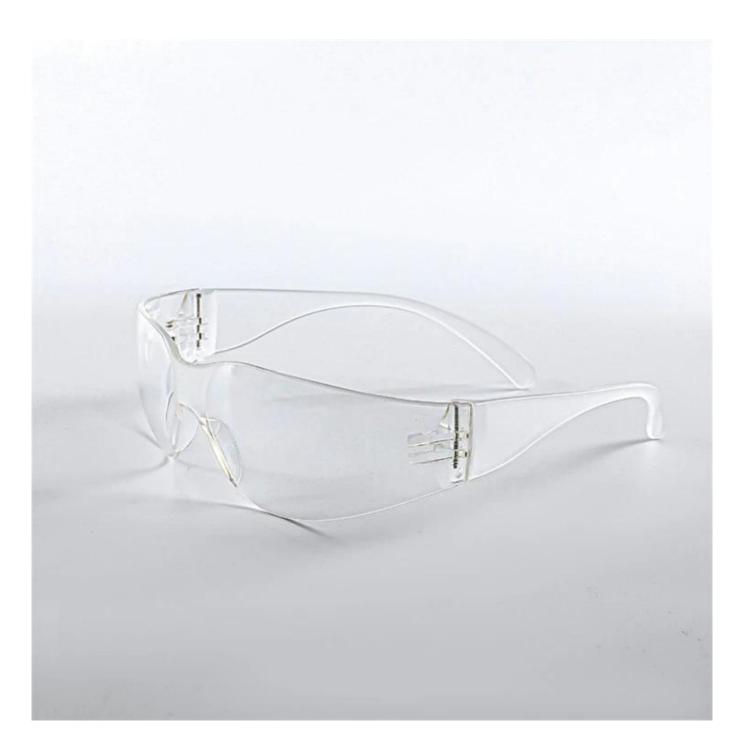

#### **Detailed** photos

## Clear anti dust anti splash impact resistant pc clear lens safety welding goggles for eye protective

Gender: Unisex Women Men Lens Material: Anti-fog lens Frame Material: PVC Style: Safety Protective Goggles Certification: CE/FDA/Completed Type: Eye Protective Application: Anti Fog Dust Splash Packing: OPP Bag