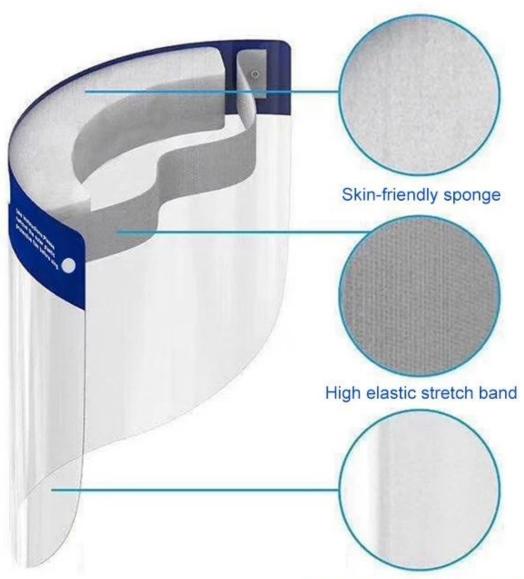

# Product Material · Human Design

Anti-fog high-transparency film

# High-definition display screen Effectively block droplets

# Double layer anti-fog

# Gaotian new telescopic belt long belt is also comfortable