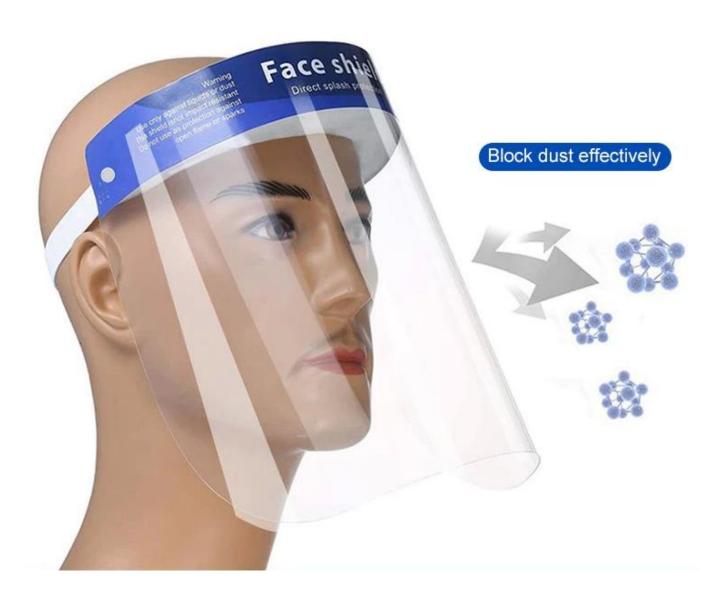

# High-definition display screen Effectively block droplets

# Fight against epidemic viruses and protect yourself