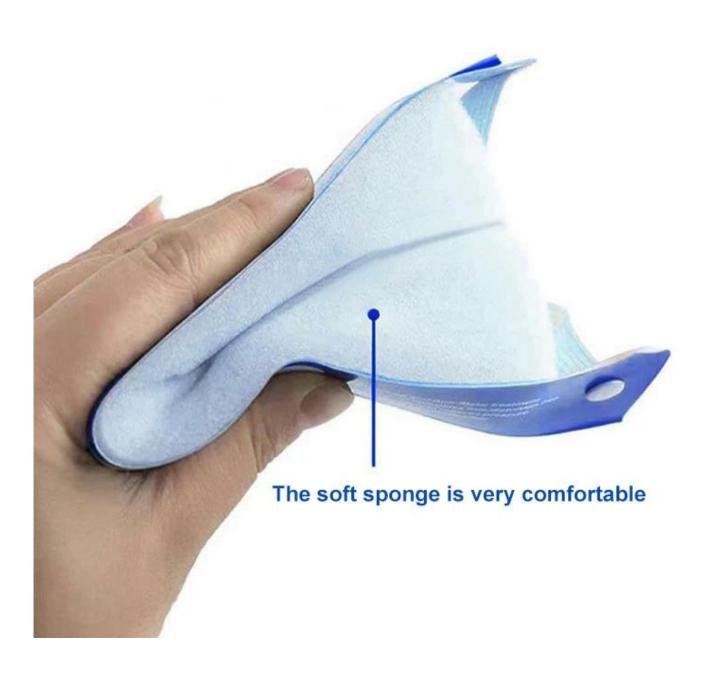

# Foam protection sponge mask

Spot supply · Support cross-border

# Soft sponge is very comfortable