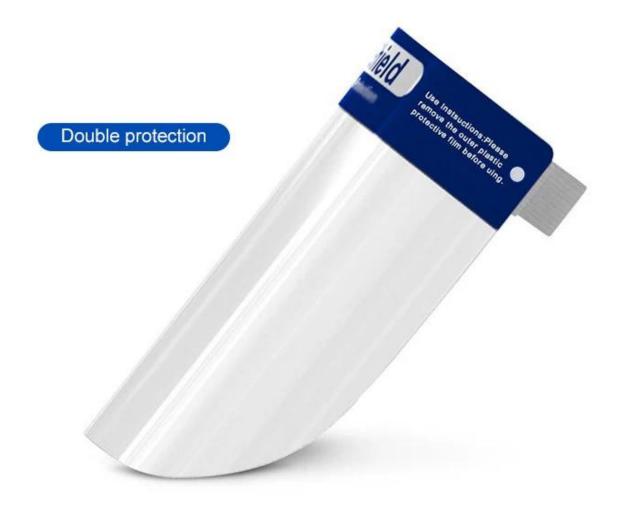

## discount





All details, please check it as coupon.

## **Detailed photos**

PET Anti-Fog Safety Mask, Clear Face Visors

# Foam protection sponge mask



Spot supply · Support cross-border

# Soft sponge is very comfortable



# Product Material · Human Design



Anti-fog high-transparency film

# High-definition display screen Effectively block droplets



# Double layer anti-fog



# Gaotian new telescopic belt long belt is also comfortable



# Fight against epidemic viruses and protect yourself



# Factory direct sales



**Company information** 

# **About us Lotus Umbrella:**

Shaoxing Lotus Umberlla Co., Ltd is a professional manufacturer of Amberla in Zhejiang Province, China. We have worked in this field for about 19 years and offer a variety of custom umbrellas including time, different sizes, styles, fabrics and colors of children umbrellas, children, bottle umbrellas. You can supply a full range of quality umbrellas, including straight umbrellas, folding umbrellas, golf umbrellas, beach umbrellas, beach umbrellas, promotional umbrellas We also have a professional design team and provide personalized design services for free.

# **BUSINESS PROCESS**



##