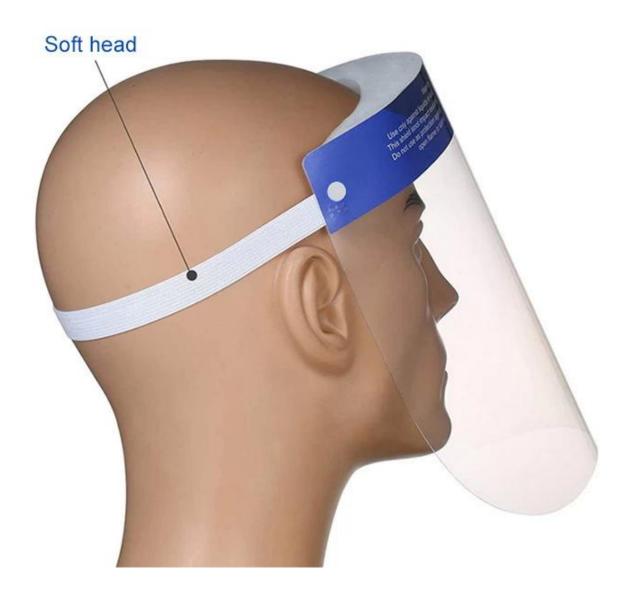

## discount





All details, please check it as coupon.

## **Detailed photos**

PET Anti-Fog Safety Mask, Clear Face Visors

# Foam protection sponge mask



Spot supply · Support cross-border

# Soft sponge is very comfortable



# Product Material · Human Design



Anti-fog high-transparency film

# High-definition display screen Effectively block droplets



# Double layer anti-fog



# Gaotian new telescopic belt long belt is also comfortable



# Fight against epidemic viruses and protect yourself



# Factory direct sales



**Company information** 

# **About us Lotus Umbrella:**

Shaoxing Lotus Umberlla Co., Ltd is a professional manufacturer of Amberla in Zhejiang Province, China. We have worked in this field for about 19 years and offer a variety of custom umbrellas including time, different sizes, styles, fabrics and colors of children umbrellas, children, bottle umbrellas. You can supply a full range of quality umbrellas, including straight umbrellas, folding umbrellas, golf umbrellas, beach umbrellas, beach umbrellas, promotional umbrellas We also have a professional design team and provide personalized design services for free.

# **BUSINESS PROCESS**



### Packing and delivery



#### Our service

### Frequently aske