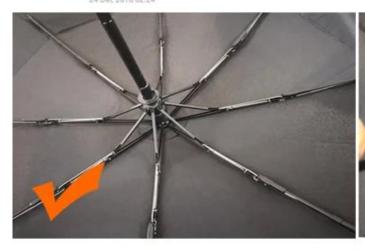

#### 5. How does your factory control the quality?

I. We have strict quality control system from approval each material to finish umbrella. Usually we applied AQL2.5//4.0 for inspection.

II. Before production, a pre-production sample will be made for salesman to approve. On each step production, we have strictly online QC inspection.

III. After goods finally packed in cartons, our QC inspect goods at randomly based AQL, and report will be sent to you.