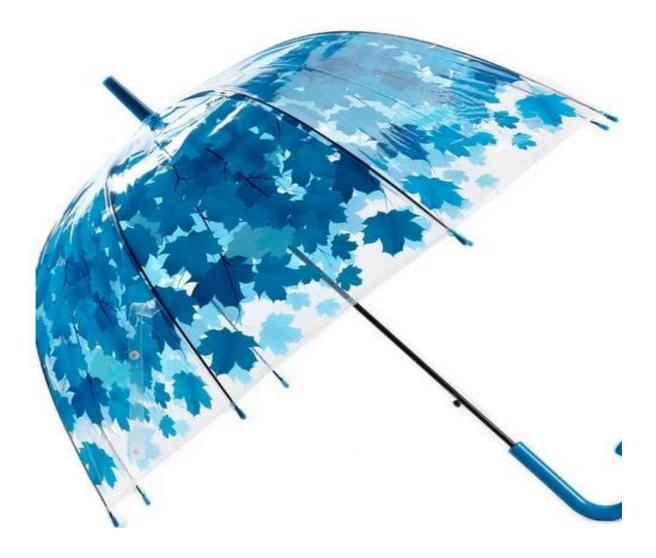

#### Discount



#### **Detailed Pictures**













# WHY CHOOSE US?



K\*\*\*T

23 23

### 5\*\*\*\*1

\*\*\*\*

Ships From: China Logistics: TNT I really like this umbrella. It is sturdy, it can be opened or closed with just a press. And more importantly, almost instant dry by just shaking. 24 Dec 2018 02:24 ★☆☆☆☆ Color: Black1 Ships From: China Logistics: TNT

One the metals/ribs broke after one day of use, with just light rain no wind. Very disappointing! 24 Dec 2018 02:24





ours

others



**Company Information** 

### **Lotus Umbrella Company Information:**

Shaoxing Lotus Umberlla Co.,Ltd is professional manufacture of umberllas which located in Zhejiang,China.We have been in this field about 19 years,we are capable

of devlivering a vast of customized umbrellas to cllients on time and offering a complete rang of high quali