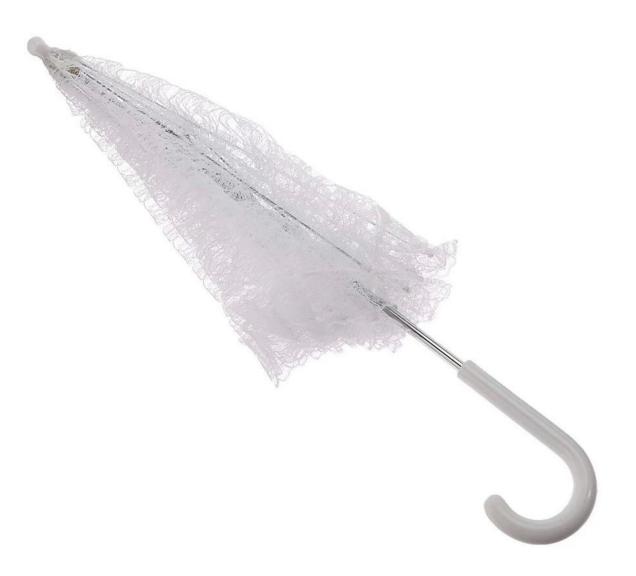

#### Discount



#### **Detailed Pictures**













# WHY CHOOSE US?



K\*\*\*T

23 23

### 5\*\*\*\*1

\*\*\*\*

Ships From: China Logistics: TNT I really like this umbrella. It is sturdy, it can be opened or closed with just a press. And more importantly, almost instant dry by just shaking. 24 Dec 2018 02:24 ★☆☆☆☆ Color: Black1 Ships From: China Logistics: TNT

One the metals/ribs broke after one day of use, with just light rain no wind. Very disappointing! 24 Dec 2018 02:24





ours

others



**Company Information** 

### **Lotus Umbrella Company Information:**

Shaoxing Lotus Umberlla Co.,Ltd is professional manufacture of umberllas which located in Zhejiang,China.We have been in this field about 19 years,we are capable

of devlivering a vast of customized umbrellas to cllients on time and offering a complete rang of high qua