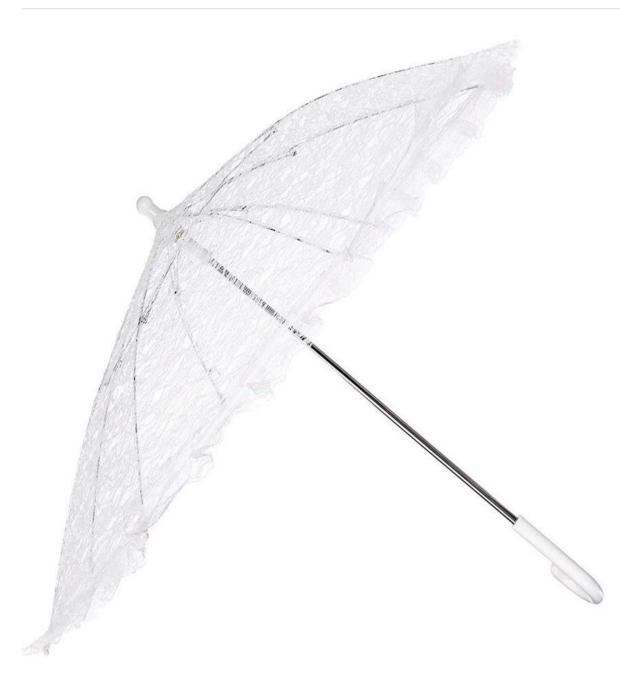

#### Discount



#### **Detailed Pictures**













# WHY CHOOSE US?



K\*\*\*T

23 23

### 5\*\*\*\*1

\*\*\*\*

Ships From: China Logistics: TNT I really like this umbrella. It is sturdy, it can be opened or closed with just a press. And more importantly, almost instant dry by just shaking. 24 Dec 2018 02:24 ★☆☆☆☆ Color: Black1 Ships From: China Logistics: TNT

One the metals/ribs broke after one day of use, with just light rain no wind. Very disappointing! 24 Dec 2018 02:24





ours

others



**Company Information** 

### **Lotus Umbrella Company Information:**

Shaoxing Lotus Umberlla Co.,Ltd is professional manufacture of umberllas which located in Zhejiang,China.We have been in this field about 19 years,we are capable

of devlivering a vast of customized umbrellas to cllients on time and offering a complete rang of high