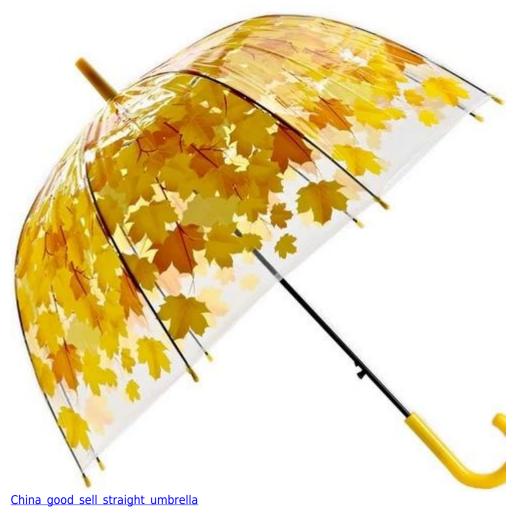

#### Discount



#### **Detailed Pictures**













# WHY CHOOSE US?



K\*\*\*T

23 23

### 5\*\*\*\*1

\*\*\*\*

Ships From: China Logistics: TNT I really like this umbrella. It is sturdy, it can be opened or closed with just a press. And more importantly, almost instant dry by just shaking. 24 Dec 2018 02:24 ★☆☆☆☆ Color: Black1 Ships From: China Logistics: TNT

One the metals/ribs broke after one day of use, with just light rain no wind. Very disappointing! 24 Dec 2018 02:24





ours

others



**Company Information** 

### **Lotus Umbrella Company Information:**

Shaoxing Lotus Umberlla Co.,Ltd is professional manufacture of umberllas which located in Zhejiang,China.We have been in this field about 19 years,we are capable

of devlivering a vast of customized umbrellas to cllients on time and offering a complete rang of high quality