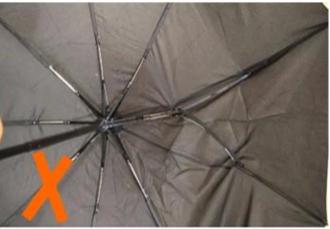

#### 5. How does your factory control the quality?

I. We have strict quality control system from approval each material to finish umbrella. Usually we applied AQL2.5//4.0 for inspection.

II. Before production, a pre-production sample will be made for salesman to approve. On each step production, we have strictly online QC inspection.

III. After goods finally packed in cartons, our QC inspect goods at randomly based AQL, and report will be sent to you.