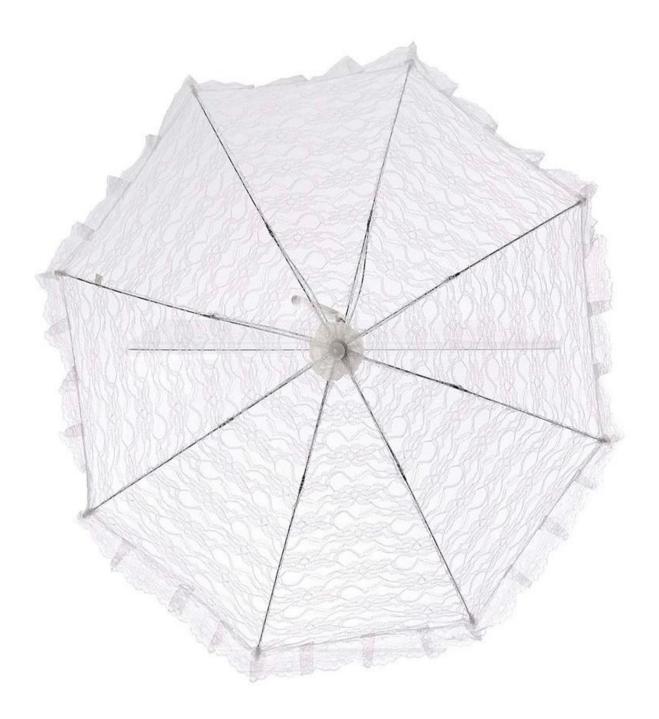

#### Discount



#### **Detailed Pictures**













# WHY CHOOSE US?



K\*\*\*T

23 23

### 5\*\*\*\*1

\*\*\*\*

Ships From: China Logistics: TNT I really like this umbrella. It is sturdy, it can be opened or closed with just a press. And more importantly, almost instant dry by just shaking. 24 Dec 2018 02:24 ★☆☆☆☆ Color: Black1 Ships From: China Logistics: TNT

One the metals/ribs broke after one day of use, with just light rain no wind. Very disappointing! 24 Dec 2018 02:24





ours

others



**Company Information** 

### **Lotus Umbrella Company Information:**

Shaoxing Lotus Umberlla Co.,Ltd is professional manufacture of umberllas which located in Zhejiang,China.We have been in this field about 19 years,we are capable

of devlivering a vast of customized umbrellas to cllients on time and offering a complete rang of high q