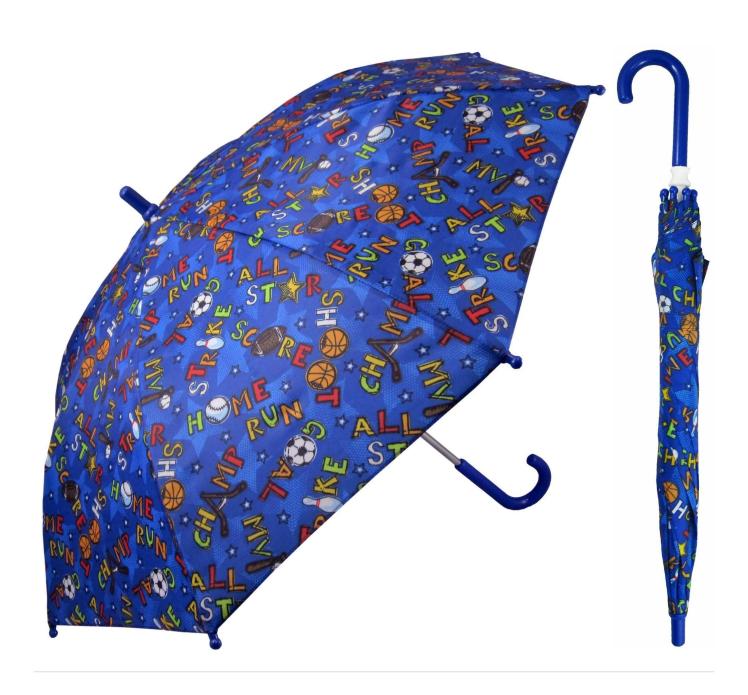

All details, please check it as coupon.

#### **Detailed photos**











# WHY CHOOSE US?



company information

#### **About us Lotus Umbrella:**

Shaoxing Lotus Umberlla Co., Ltd is a professional manufacturer of Amberla in Zhejiang Province, China. We have worked in this field for about 19 years and offer

a variety of custom umbrellas, including time, size, style, fabric and shadow. Can provide full size umbrellas, including umbrellas, umbrellas, folding umbrellas, golf umbrellas, umbrella

## OEM PROCESS



**02** 

**03** 

**04** 

**05** 

artwork from

make the quotation

make the sample for you confirmed place the order

mass production inspection packing

shipment

### PRODUCTION PROCEDURES



1. EDGE STITCH



2. CUT FABRIC



3. SEWING



4. TIP ASSEMBLY



5. SEW UP



6. QUALITY CHECK

### **BUSINESS PROCESS**









**EXHIBITION** 

#### **