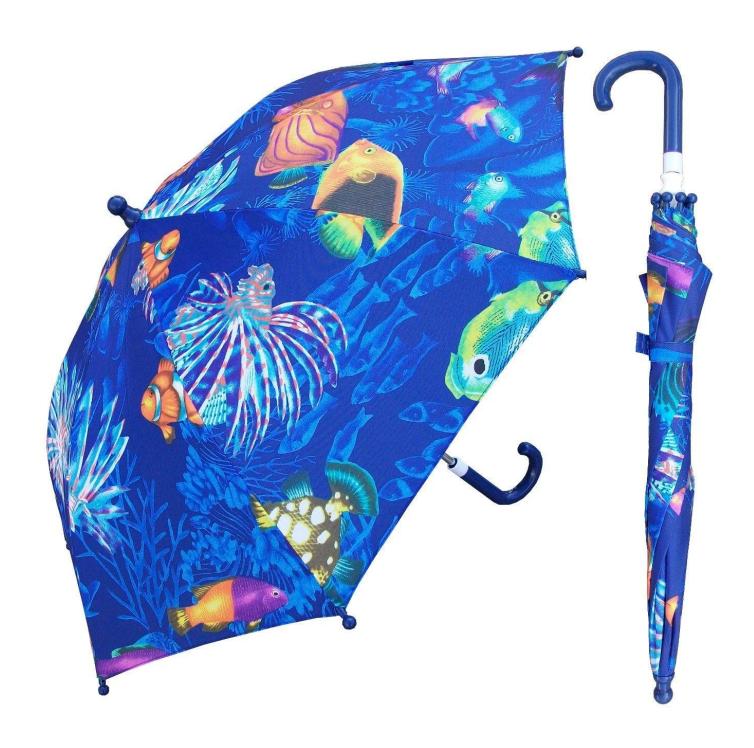

All details, please check it as coupon.

#### **Detailed photos**











# WHY CHOOSE US?



company information

#### **About us Lotus Umbrella:**

Shaoxing Lotus Umberlla Co., Ltd is a professional manufacturer of Amberla in Zhejiang Province, China. We have worked in this field for about 19 years and offer

a variety of custom umbrellas, including time, size, style, fabric and shadow. Can provide full size umbrellas, including umbrellas, umbrellas, folding umbrellas, golf umbrellas, umbrella

## OEM PROCESS



**02** 

**03** 

**04** 

**05** 

artwork from

make the quotation

make the sample for you confirmed place the order

mass production inspection packing

shipment

### PRODUCTION PROCEDURES



1. EDGE STITCH



2. CUT FABRIC



3. SEWING



4. TIP ASSEMBLY



5. SEW UP



6. QUALITY CHECK

### **BUSINESS PROCESS**









**EXHIBITION** 

#