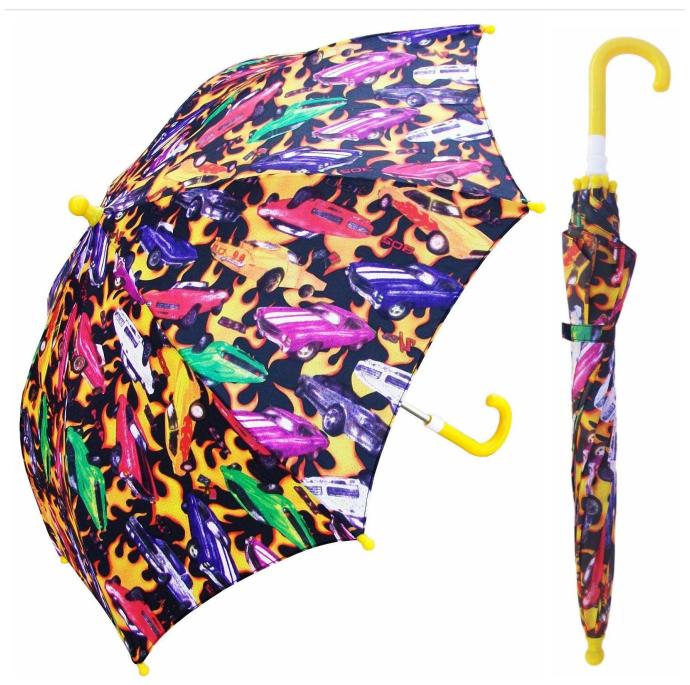

All details, please check it as coupon.

#### **Detailed photos**











# WHY CHOOSE US?



company information

#### **About us Lotus Umbrella:**

Shaoxing Lotus Umberlla Co., Ltd is a professional manufacturer of Amberla in Zhejiang Province, China. We have worked in this field for about 19 years and offer

a variety of custom umbrellas, including time, size, style, fabric and shadow. Can provide full size umbrellas, including umbrellas, umbrellas, folding umbrellas, golf umbrellas, umbrella

## OEM PROCESS



**02** 

**03** 

**04** 

**05** 

artwork from

make the quotation

make the sample for you confirmed place the order

mass production inspection packing

shipment

### PRODUCTION PROCEDURES



1. EDGE STITCH



2. CUT FABRIC



3. SEWING



4. TIP ASSEMBLY



5. SEW UP



6. QUALITY CHECK

### **BUSINESS PROCESS**









**EXHIBITION**