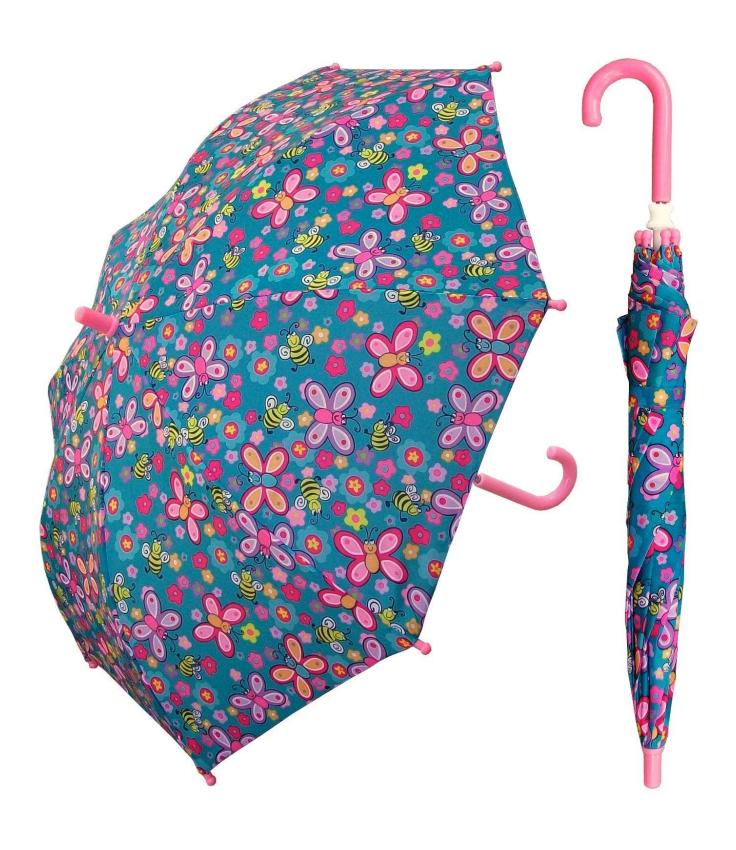

All details, please check it as coupon.

#### **Detailed photos**











# WHY CHOOSE US?



company information

#### **About us Lotus Umbrella:**

Shaoxing Lotus Umberlla Co., Ltd is a professional manufacturer of Amberla in Zhejiang Province, China. We have worked in this field for about 19 years and offer

a variety of custom umbrellas, including time, size, style, fabric and shadow. Can provide full size umbrellas, including umbrellas, umbrellas, folding umbrellas, golf umbrellas, umbrella

## OEM PROCESS



**02** 

**03** 

**04** 

**05** 

artwork from

make the quotation

make the sample for you confirmed place the order

mass production inspection packing

shipment

### PRODUCTION PROCEDURES



1. EDGE STITCH



2. CUT FABRIC



3. SEWING



4. TIP ASSEMBLY



5. SEW UP



6. QUALITY CHECK

### **BUSINESS PROCESS**









**EXHIBITION** 

####