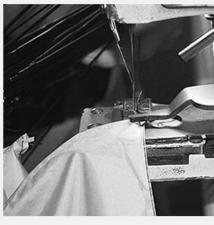

## **PRODUCTION PROCEDURES**

1. EDGE STITCH

2. CUT FABRIC

3. SEWING

4. TIP ASSEMBLY

5. SEW UP

6. QUALITY CHECK