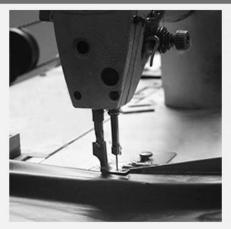

## **PRODUCTION PROCEDURES**

1. EDGE STITCH

2. CUT FABRIC

3. SEWING

4. TIP ASSEMBLY

5. SEW UP

6. QUALITY CHECK