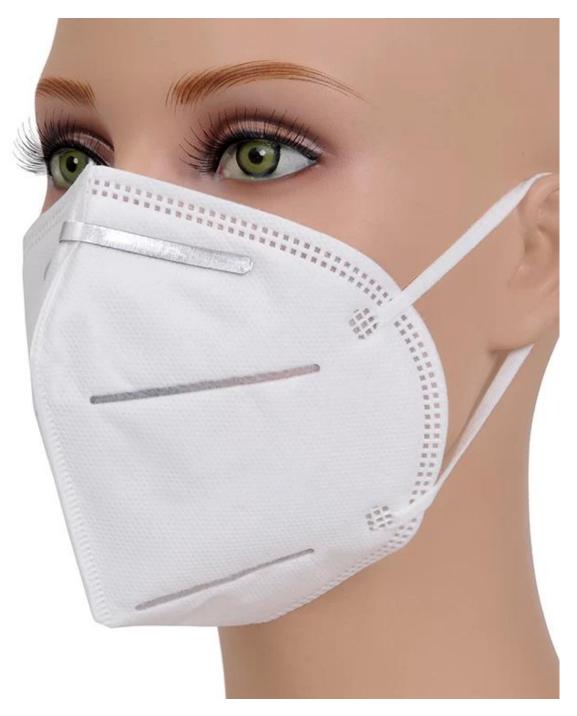

## **CE** certification Anti virus white nonwoven recyclable kn95 face mask













discount



#### **Detailed pictures**

# WHY CHOOSE US?



K\*\*\*t

ES ES

### S\*\*\*I

\*\*\*\*\*

FR FR

Ships From: China Logistics: TNT I really like this umbrella. It is sturdy, it can be opened or closed with just a press. And more importantly, almost instant dry by just shaking. 24 Dec 2018 02:24 ★市市市市 Color: Black Ships From: China Logistics: TNT

One the metals/ribs broke after one day of use, with just light rain no wind. Very disappointing! 24 Dec 2018 02:24





ours

others



company information

## OEM PROCESS



## **PRODUCTION PROCEDURES**



1. EDGE STITCH



2. CUT FABRIC



3. SEWING



4. TIP ASSEMBLY



5. SEW UP



6. QUALITY CHECK

## **BUSINESS PROCESS**

## LOTUS UMBRELLA GROW UP WITH YOU



## About us Lotus Umbrella:

Shaoxing Lotus Umberlla Co.,