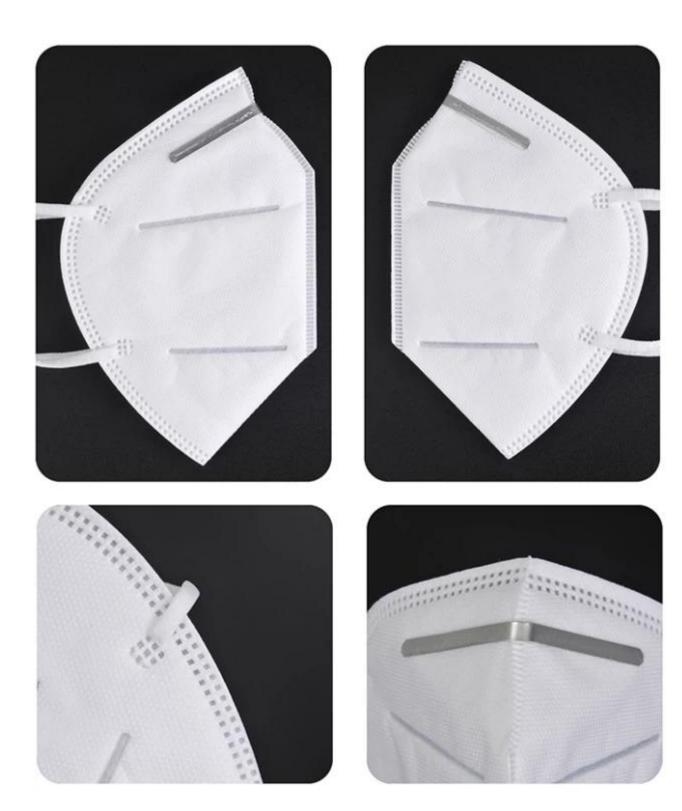

## **CE** certification Anti virus white nonwoven recyclable kn95 face mask













discount



#### **Detailed pictures**

# WHY CHOOSE US?



K\*\*\*t

ES ES

### S\*\*\*I

\*\*\*\*\*

FR FR

Ships From: China Logistics: TNT I really like this umbrella. It is sturdy, it can be opened or closed with just a press. And more importantly, almost instant dry by just shaking. 24 Dec 2018 02:24 ★市市市市 Color: Black Ships From: China Logistics: TNT

One the metals/ribs broke after one day of use, with just light rain no wind. Very disappointing! 24 Dec 2018 02:24





ours

others



company information

## OEM PROCESS



## **PRODUCTION PROCEDURES**



1. EDGE STITCH



2. CUT FABRIC



3. SEWING



4. TIP ASSEMBLY



5. SEW UP



6. QUALITY CHECK

## **BUSINESS PROCESS**

## LOTUS UMBRELLA GROW UP WITH YOU



## About us Lotus Umbrella:

Shaoxing Lotus Umberlla Co., Ltd is a