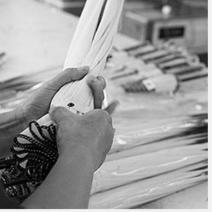

## **PRODUCTION PROCEDURES**

1. EDGE STITCH

2. CUT FABRIC

3. SEWING

4. TIP ASSEMBLY

5. SEW UP

6. QUALITY CHECK