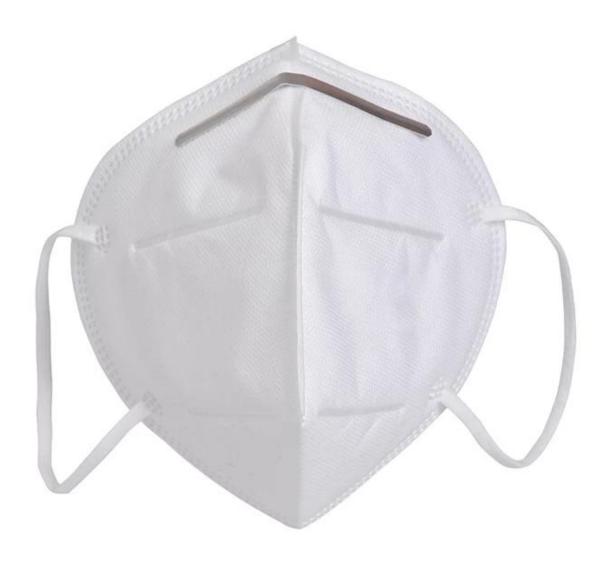

## **CE** certification Anti virus white nonwoven recyclable kn95 face mask













discount



#### **Detailed pictures**

# WHY CHOOSE US?



K\*\*\*t

ES ES

### S\*\*\*I

\*\*\*\*\*

FR FR

Ships From: China Logistics: TNT I really like this umbrella. It is sturdy, it can be opened or closed with just a press. And more importantly, almost instant dry by just shaking. 24 Dec 2018 02:24 ★市市市市 Color: Black Ships From: China Logistics: TNT

One the metals/ribs broke after one day of use, with just light rain no wind. Very disappointing! 24 Dec 2018 02:24





ours

others



company information

## OEM PROCESS



## **PRODUCTION PROCEDURES**



1. EDGE STITCH



2. CUT FABRIC



3. SEWING



4. TIP ASSEMBLY



5. SEW UP



6. QUALITY CHECK

## **BUSINESS PROCESS**

## LOTUS UMBRELLA GROW UP WITH YOU



## About us Lotus Umbrella:

Shaoxing Lotus Umberlla Co., Lt