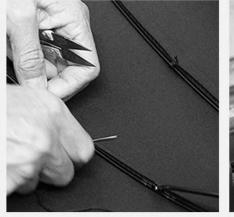

## **PRODUCTION PROCEDURES**

1. EDGE STITCH

2. CUT FABRIC

3. SEWING

4. TIP ASSEMBLY

5. SEW UP

6. QUALITY CHECK