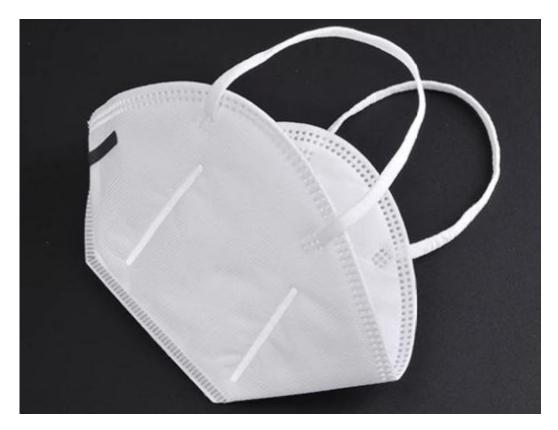

## **CE** certification Anti virus white nonwoven recyclable kn95 face mask













discount



#### **Detailed pictures**

# WHY CHOOSE US?



K\*\*\*t

ES ES

### S\*\*\*I

\*\*\*\*\*

FR FR

Ships From: China Logistics: TNT I really like this umbrella. It is sturdy, it can be opened or closed with just a press. And more importantly, almost instant dry by just shaking. 24 Dec 2018 02:24 ★市市市市 Color: Black Ships From: China Logistics: TNT

One the metals/ribs broke after one day of use, with just light rain no wind. Very disappointing! 24 Dec 2018 02:24





ours

others



company information

## OEM PROCESS



## **PRODUCTION PROCEDURES**



1. EDGE STITCH



2. CUT FABRIC



3. SEWING



4. TIP ASSEMBLY



5. SEW UP



6. QUALITY CHECK

## **BUSINESS PROCESS**

## LOTUS UMBRELLA GROW UP WITH YOU



## About us Lotus Umbrella:

Shaoxing Lotus Umberlla Co., Ltd is a p