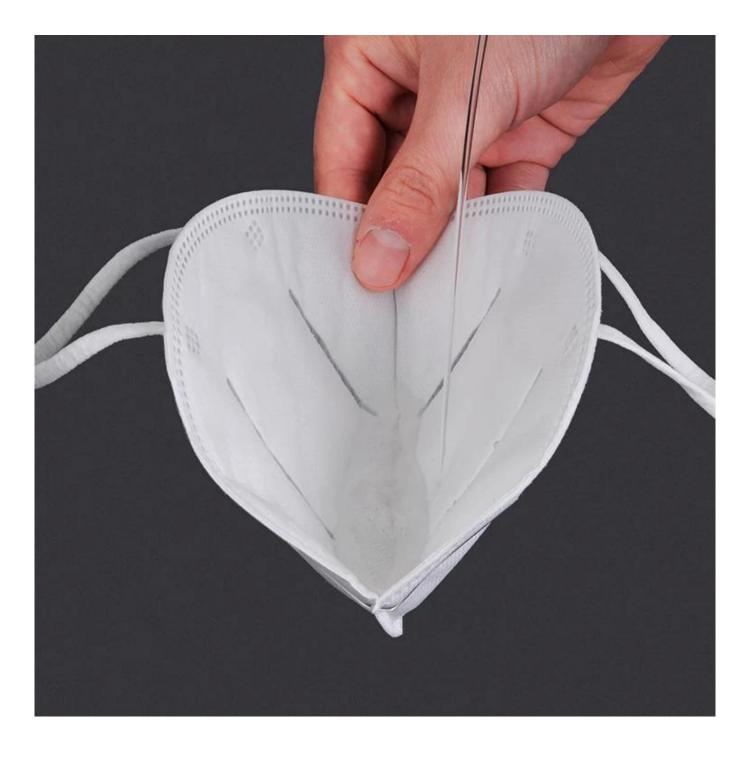

## **CE** certification Anti virus white nonwoven recyclable kn95 face mask













discount



#### **Detailed pictures**

# WHY CHOOSE US?



K\*\*\*t

ES ES

### S\*\*\*I

\*\*\*\*\*

FR FR

Ships From: China Logistics: TNT I really like this umbrella. It is sturdy, it can be opened or closed with just a press. And more importantly, almost instant dry by just shaking. 24 Dec 2018 02:24 ★市市市市 Color: Black Ships From: China Logistics: TNT

One the metals/ribs broke after one day of use, with just light rain no wind. Very disappointing! 24 Dec 2018 02:24





ours

others



company information

## OEM PROCESS



## **PRODUCTION PROCEDURES**



1. EDGE STITCH



2. CUT FABRIC



3. SEWING



4. TIP ASSEMBLY



5. SEW UP



6. QUALITY CHECK

## **BUSINESS PROCESS**

## LOTUS UMBRELLA GROW UP WITH YOU



## About us Lotus Umbrella:

Shaoxing Lotus Umberlla Co., Ltd