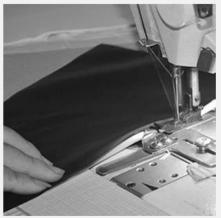

## **PRODUCTION PROCEDURES**

1. EDGE STITCH

2. CUT FABRIC

3. SEWING

4. TIP ASSEMBLY

5. SEW UP

6. QUALITY CHECK