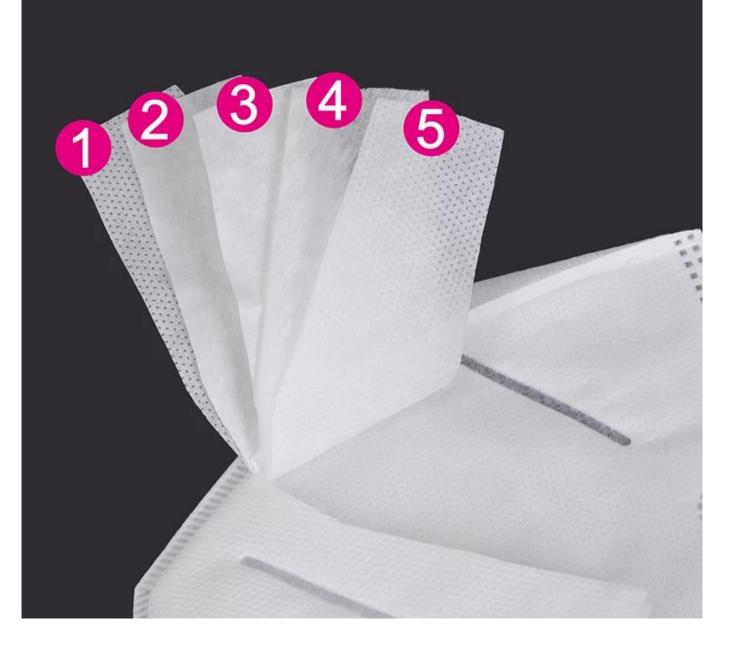

## **CE** certification Anti virus white nonwoven recyclable kn95 face mask













discount



#### **Detailed pictures**

# WHY CHOOSE US?



K\*\*\*t

ES ES

### S\*\*\*I

\*\*\*\*\*

FR FR

Ships From: China Logistics: TNT I really like this umbrella. It is sturdy, it can be opened or closed with just a press. And more importantly, almost instant dry by just shaking. 24 Dec 2018 02:24 ★市市市市 Color: Black Ships From: China Logistics: TNT

One the metals/ribs broke after one day of use, with just light rain no wind. Very disappointing! 24 Dec 2018 02:24





ours

others



company information

## OEM PROCESS



## **PRODUCTION PROCEDURES**



1. EDGE STITCH



2. CUT FABRIC



3. SEWING



4. TIP ASSEMBLY



5. SEW UP



6. QUALITY CHECK

## **BUSINESS PROCESS**

## LOTUS UMBRELLA GROW UP WITH YOU



## About us Lotus Umbrella:

Shaoxing Lotus Umberlla Co., Ltd is