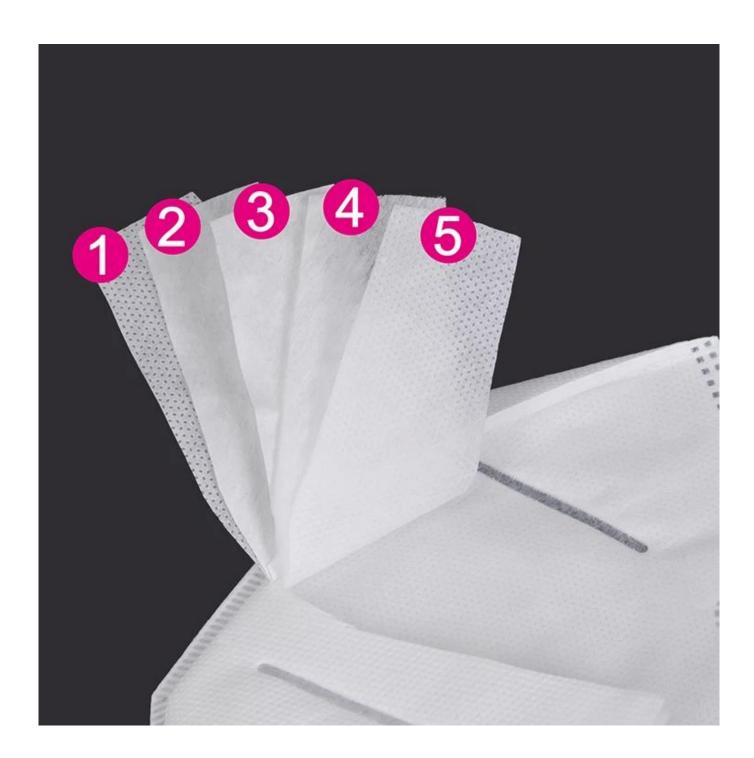

CE certification Anti virus and dust white nonwoven recyclable kn95 face mask













#### discount



#### **Detailed pictures**

# WHY CHOOSE US?



5\*\*\*| FR FR

\*\*\*\* Ships From: China Logistics: TNT

I really like this umbrella. It is sturdy, it can be opened or closed with just a press. And more importantly, almost instant dry by just shaking.

Color: Black) Ships From: China Logistics: TNT

One the metals/ribs broke after one day of use, with just light rain no wind. Very disappointing!

24 Dec 2018 02:24





ours

others





company information

## OEM PROCESS



(02 E **03** 

**04** 

**05** 

artwork from

make the quotation

make the sample for you confirmed place the order

mass production inspection packing shipment

### PRODUCTION PROCEDURES



1. EDGE STITCH



2. CUT FABRIC



3. SEWING



4. TIP ASSEMBLY



5. SEW UP



6. QUALITY CHECK

### *