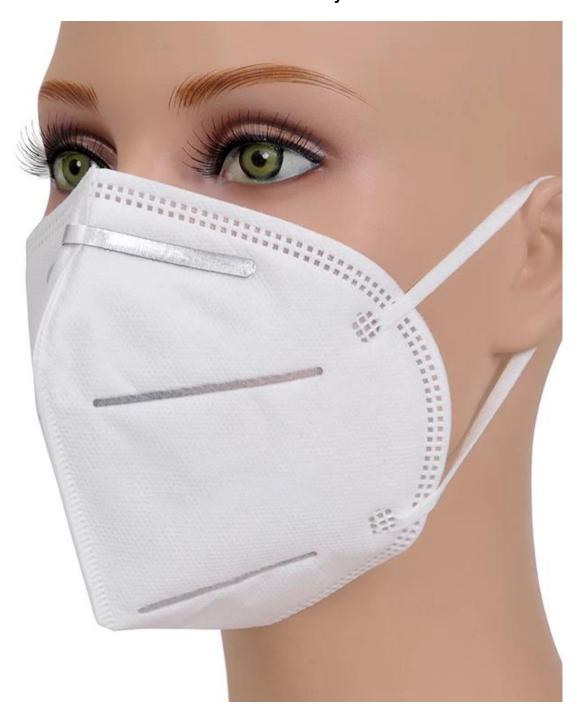

CE certification Anti virus and dust white nonwoven recyclable kn95 face mask













#### discount



#### **Detailed pictures**

# WHY CHOOSE US?



5\*\*\*| FR FR

\*\*\*\* Ships From: China Logistics: TNT

I really like this umbrella. It is sturdy, it can be opened or closed with just a press. And more importantly, almost instant dry by just shaking.

Color: Black) Ships From: China Logistics: TNT

One the metals/ribs broke after one day of use, with just light rain no wind. Very disappointing!

24 Dec 2018 02:24





ours

others





company information

## OEM PROCESS



(02 E **03** 

**04** 

**05** 

artwork from

make the quotation

make the sample for you confirmed place the order

mass production inspection packing shipment

### PRODUCTION PROCEDURES



1. EDGE STITCH



2. CUT FABRIC



3. SEWING



4. TIP ASSEMBLY



5. SEW UP



6. QUALITY CHECK