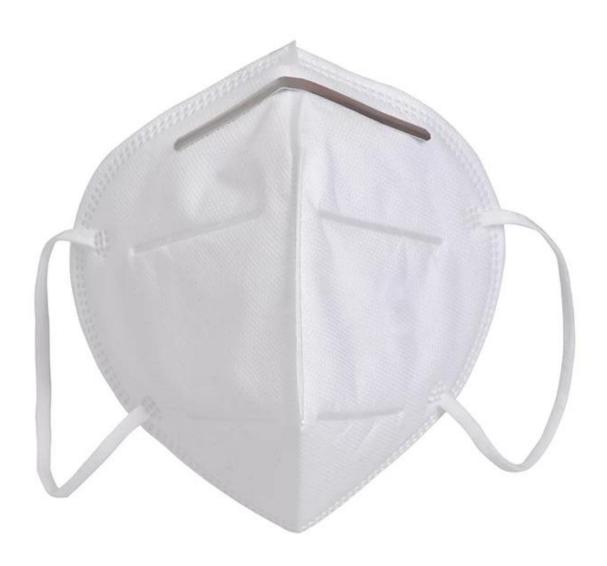

CE certification Anti virus and dust white nonwoven recyclable kn95 face mask













#### discount



#### **Detailed pictures**

# WHY CHOOSE US?



5\*\*\*| FR FR

\*\*\*\* Ships From: China Logistics: TNT

I really like this umbrella. It is sturdy, it can be opened or closed with just a press. And more importantly, almost instant dry by just shaking.

Color: Black) Ships From: China Logistics: TNT

One the metals/ribs broke after one day of use, with just light rain no wind. Very disappointing!

24 Dec 2018 02:24





ours

others





company information

## OEM PROCESS



(02 E **03** 

**04** 

**05** 

artwork from

make the quotation

make the sample for you confirmed place the order

mass production inspection packing shipment

### PRODUCTION PROCEDURES



1. EDGE STITCH



2. CUT FABRIC



3. SEWING



4. TIP ASSEMBLY



5. SEW UP



6. QUALITY CHECK

#