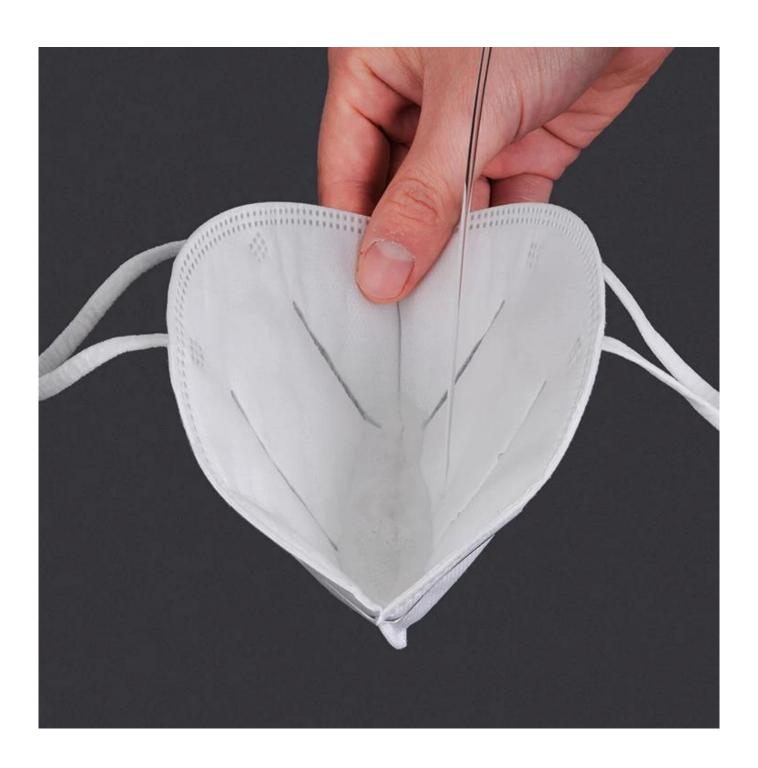

CE certification Anti virus and dust white nonwoven recyclable kn95 face mask













#### discount



#### **Detailed pictures**

# WHY CHOOSE US?



5\*\*\*| FR FR

\*\*\*\* Ships From: China Logistics: TNT

I really like this umbrella. It is sturdy, it can be opened or closed with just a press. And more importantly, almost instant dry by just shaking.

Color: Black) Ships From: China Logistics: TNT

One the metals/ribs broke after one day of use, with just light rain no wind. Very disappointing!

24 Dec 2018 02:24





ours

others





company information

## OEM PROCESS



(02 E **03** 

**04** 

**05** 

artwork from

make the quotation

make the sample for you confirmed place the order

mass production inspection packing shipment

### PRODUCTION PROCEDURES



1. EDGE STITCH



2. CUT FABRIC



3. SEWING



4. TIP ASSEMBLY



5. SEW UP



6. QUALITY CHECK

###