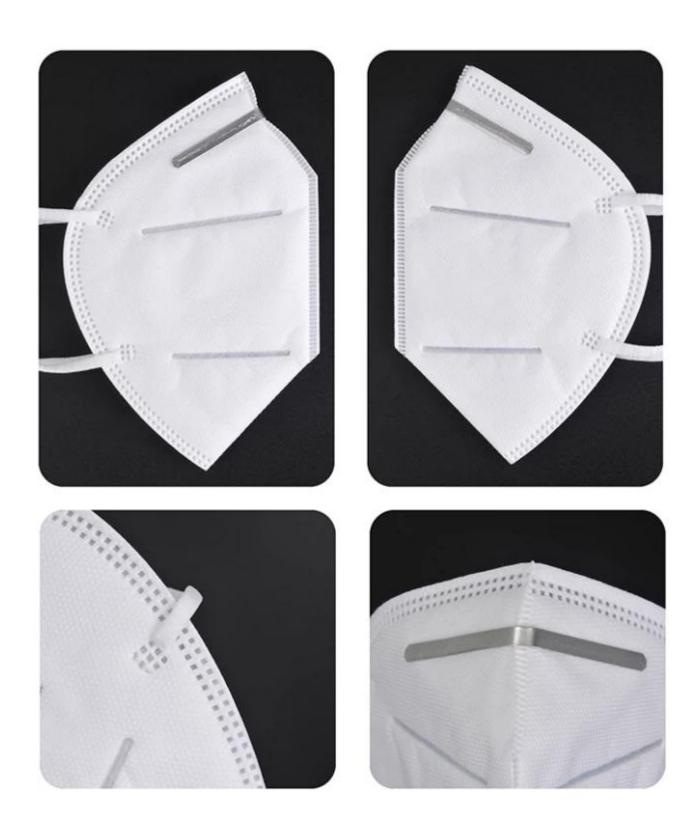

CE certification Anti virus and dust white nonwoven recyclable kn95 face mask













#### discount



#### **Detailed pictures**

# WHY CHOOSE US?



5\*\*\*| FR FR

\*\*\*\* Ships From: China Logistics: TNT

I really like this umbrella. It is sturdy, it can be opened or closed with just a press. And more importantly, almost instant dry by just shaking.

Color: Black) Ships From: China Logistics: TNT

One the metals/ribs broke after one day of use, with just light rain no wind. Very disappointing!

24 Dec 2018 02:24





ours

others





company information

## OEM PROCESS



(02 E **03** 

**04** 

**05** 

artwork from

make the quotation

make the sample for you confirmed place the order

mass production inspection packing shipment

### PRODUCTION PROCEDURES



1. EDGE STITCH



2. CUT FABRIC



3. SEWING



4. TIP ASSEMBLY



5. SEW UP



6. QUALITY CHECK

### **B