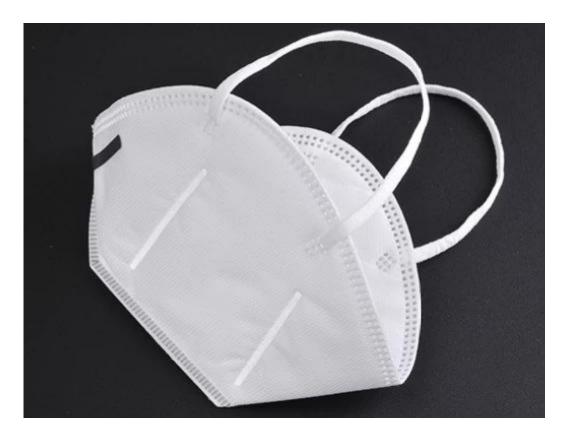

CE certification Anti virus and dust white nonwoven recyclable kn95 face mask













#### discount



#### **Detailed pictures**

# WHY CHOOSE US?



5\*\*\*| FR FR

\*\*\*\* Ships From: China Logistics: TNT

I really like this umbrella. It is sturdy, it can be opened or closed with just a press. And more importantly, almost instant dry by just shaking.

Color: Black) Ships From: China Logistics: TNT

One the metals/ribs broke after one day of use, with just light rain no wind. Very disappointing!

24 Dec 2018 02:24





ours

others





company information

## OEM PROCESS



(02 E **03** 

**04** 

**05** 

artwork from

make the quotation

make the sample for you confirmed place the order

mass production inspection packing shipment

### PRODUCTION PROCEDURES



1. EDGE STITCH



2. CUT FABRIC



3. SEWING



4. TIP ASSEMBLY



5. SEW UP



6. QUALITY CHECK

### **BUS