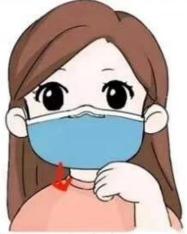

## How to wear a mask correctly?

Note: The part with the metal strip should be above the mask

Distinguish the front and back of the mask and up and down, then wash your hands

After wearing the mask, squeeze the metal strips on both sides of the bridge of the nose.

Then stretch the mask down to cover the nose and mouth so that the mask does not leave wrinkles.

Magic nose bar

Adjust the face fit to ensure the protection effect.

Elastic elastic belt Loose design, Comfortable to wear