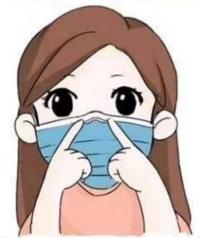

## How to wear a mask correctly?

Note: The part with the metal strip should be above the mask

Distinguish the front and back of the mask and up and down, then wash your hands

After wearing the mask, squeeze the metal strips on both sides of the bridge of the nose.

Then stretch the mask down to cover the nose and mouth so that the mask does not leave wrinkles.

Magic nose bar

Adjust the face fit to ensure the protection effect.

Elastic elastic belt Loose design, Comfortable to wear