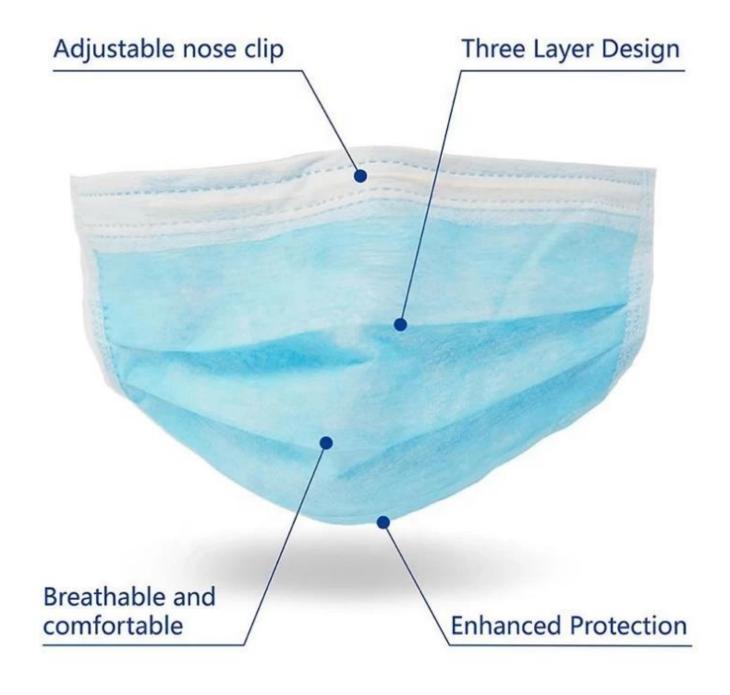

CE FDA certificated 3ply non woven disposable protective face mask with filter

3 Layers

Skin-friendly composite fiber

High density filter layer

Non-woven fabric

Three fold, large space comfortable

Three layer filter design
Use non-woven fabric, melt blown cloth and other filter materials.

**Detailed pictures** 

company information