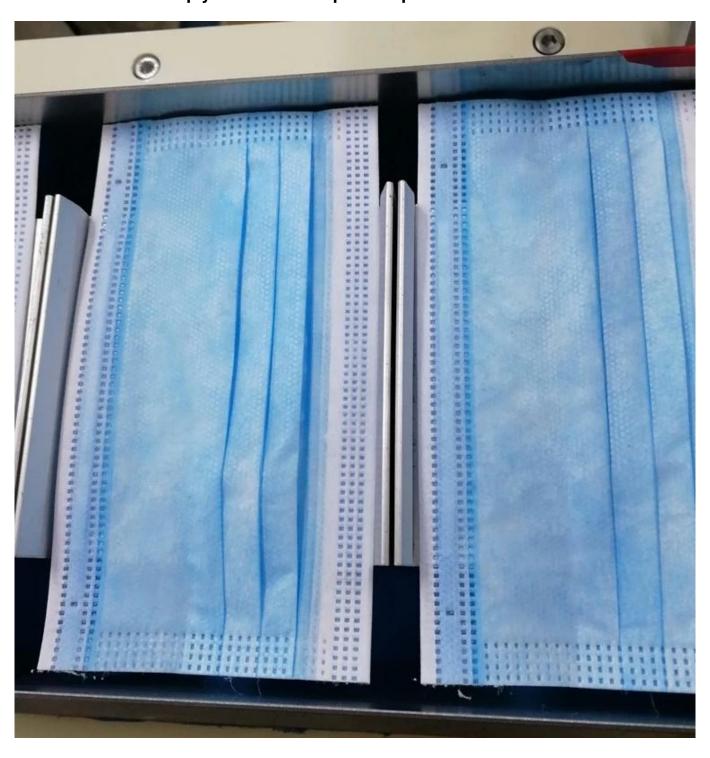

CE FDA certificated 3ply non woven disposable protective face mask with filter

3 Layers

Skin-friendly composite fiber

High density filter layer

Non-woven fabric

Three fold, large space comfortable

Three layer filter design
Use non-woven fabric, melt blown cloth and other filter materials.

**Detailed pictures** 

company information