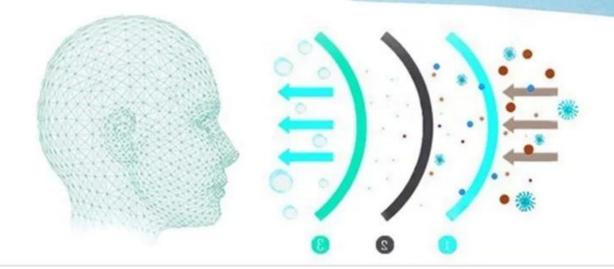

CE FDA certificated 3ply non woven disposable protective face mask with filter

3 Layers

Skin-friendly composite fiber

High density filter layer

Non-woven fabric