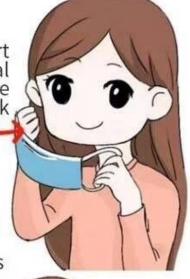

## How to wear a mask correctly?

Note: The part with the metal strip should be above the mask

Distinguish the front and back of the mask and up and down, then wash your hands

After wearing the mask, squeeze the metal strips on both sides of the bridge of the nose.

Then stretch the mask down to cover the nose and mouth so that the mask does not leave wrinkles.

Magic nose bar

Adjust the face fit to ensure the protection effect.

Elastic elastic belt Loose design, Comfortable to wear