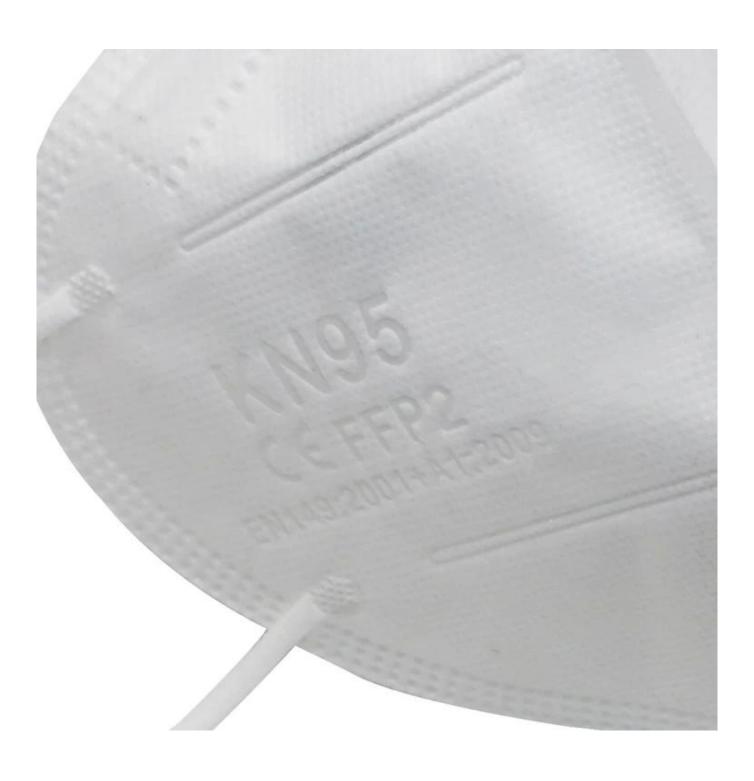

### CE EN149 respirators dust and virus Personal protective mask FFP2/KN95

discount