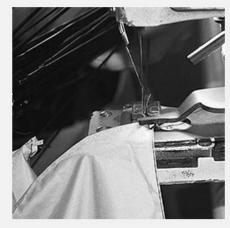

## PRODUCTION PROCEDURES

1. EDGE STITCH

2. CUT FABRIC

3. SEWING

4. TIP ASSEMBLY

5. SEW UP

6. QUALITY CHECK