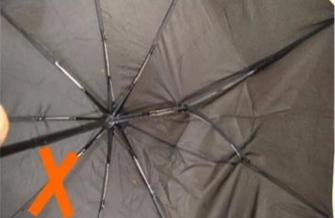

#### 5. How do we manage the quality in the factory?

- I. We have strict quality control from the approval of each material until the end of the umbrella. In general, see AQL  $2.5 \ // \ 4.0$ .
- B. Samples made for approval from vendors before production We carry out strict online quality control in every production process.
- lii When the item is packed in a box, our quality control will use AQL to inspect the product at random and send the report.