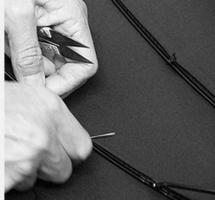

## PRODUCTION PROCEDURES

1. EDGE STITCH

2. CUT FABRIC

3. SEWING

4. TIP ASSEMBLY

5. SEW UP

6. QUALITY CHECK