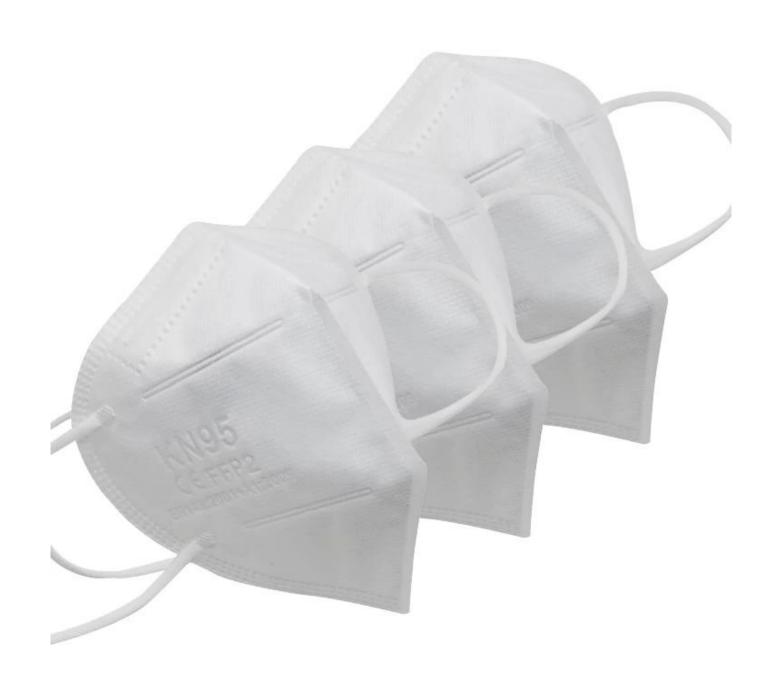

### CE EN149 respirators dust and virus Personal protective mask FFP2/KN95

discount