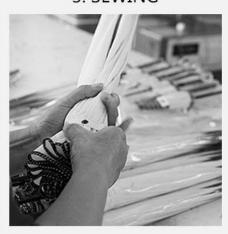

## PRODUCTION PROCEDURES

1. EDGE STITCH

2. CUT FABRIC

3. SEWING

4. TIP ASSEMBLY

5. SEW UP

6. QUALITY CHECK