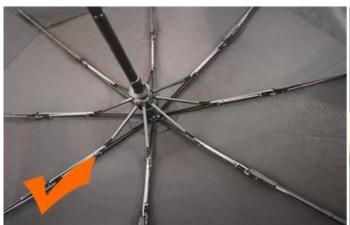

#### 5. How do we manage the quality in the factory?

- I. We have strict quality control from the approval of each material until the end of the umbrella. In general, see AQL  $2.5 \ // \ 4.0$ .
- B. Samples made for approval from vendors before production We carry out strict online quality control in every production process.
- lii When the item is packed in a box, our quality control will use AQL to inspect the product at random and send the report.