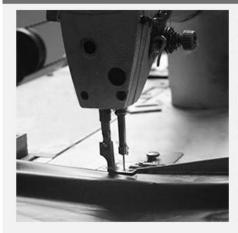

## PRODUCTION PROCEDURES

1. EDGE STITCH

2. CUT FABRIC

3. SEWING

4. TIP ASSEMBLY

5. SEW UP

6. QUALITY CHECK