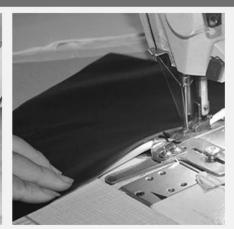

## PRODUCTION PROCEDURES

1. EDGE STITCH

2. CUT FABRIC

3. SEWING

4. TIP ASSEMBLY

5. SEW UP

6. QUALITY CHECK