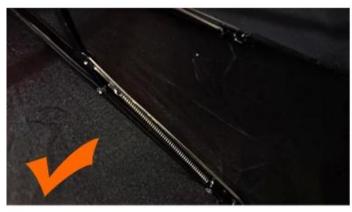

#### 5. How do we manage the quality in the factory?

- I. We have strict quality control from the approval of each material until the end of the umbrella. In general, see AQL  $2.5 \ // \ 4.0$ .
- B. Samples made for approval from vendors before production We carry out strict online quality control in every production process.
- lii When the item is packed in a box, our quality control will use AQL to inspect the product at random and send the report.