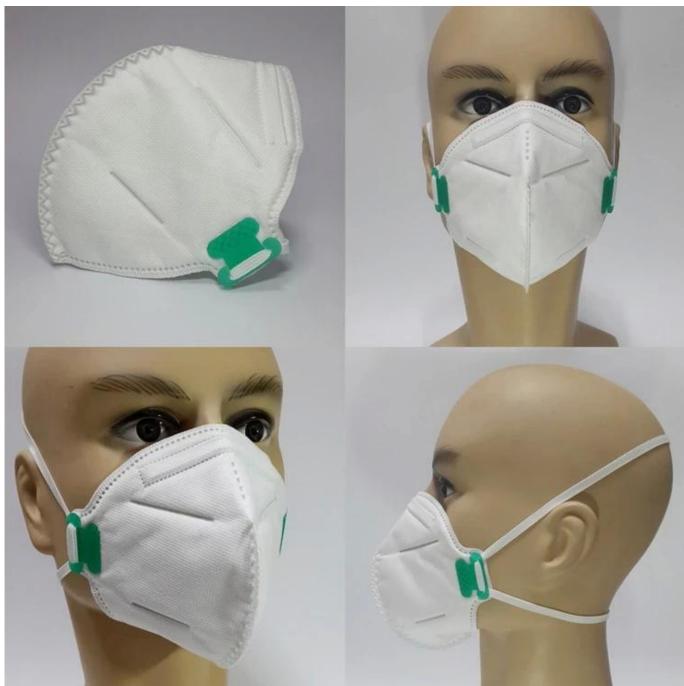

### CE EN149 respirators dust and virus Personal protective mask FFP2/KN95

discount