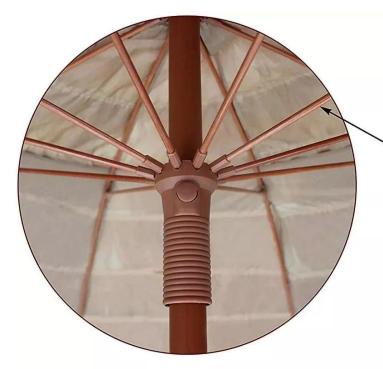

## **Product Details**

32/35mm steel pole

spring system, lock height easily

fiberglass ribs with wood color and deluxe wood color plastic parts.

This umbrella with air-vent, it allows wind easily escape for stability, good wind resistance.