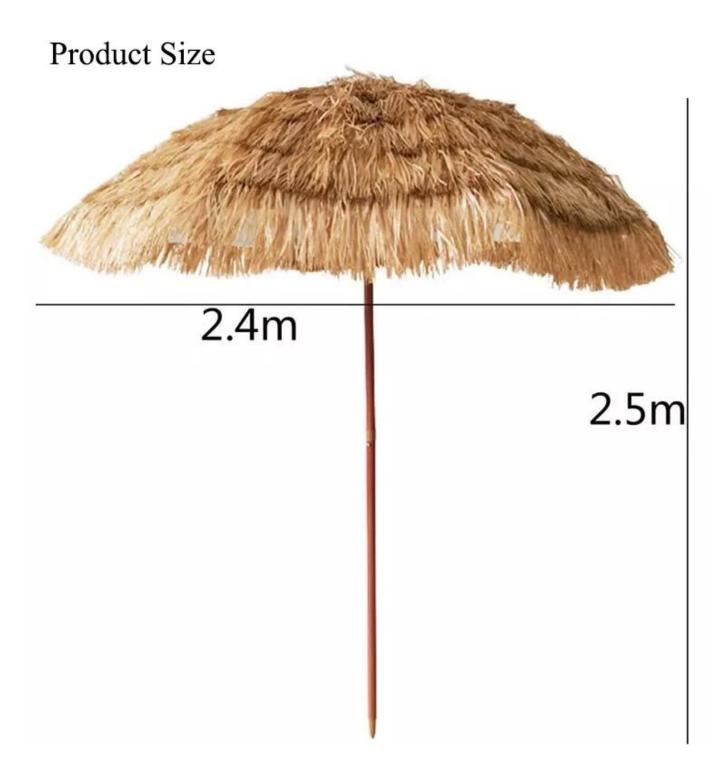

a                             |
| Pole Material   | Wood                                 |
| Place of Origin | China                                |
|                 | Zhejiang                             |
| Brand Name      | Lotus                                |
| Application     | Outdoor                              |
| Usage           | Patio\Garden\Cottage\Courtyard\Beach |
| Fabric          | straw                                |
| MOQ             | 1 piece                              |









Straw Type



Enlarge the Diameter

## **Product Details**





32/35mm steel pole

spring system, lock height easily



fiberglass ribs with wood color and deluxe wood color plastic parts.

This umbrella with air-vent, it allows wind easily escape for stability, good wind resistance.