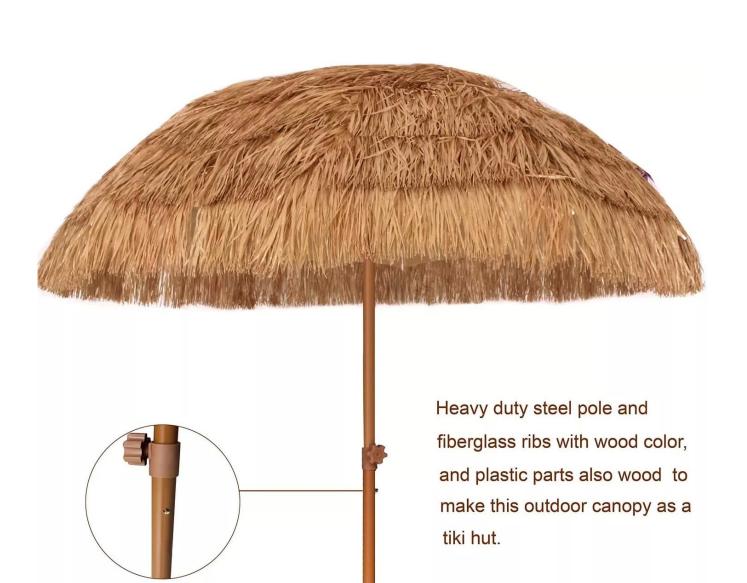

## **Product Details**

32/35mm steel pole

spring system, lock height easily

fiberglass ribs with wood color and deluxe wood color plastic parts.

This umbrella with air-vent, it allows wind easily escape for stability, good wind resistance.