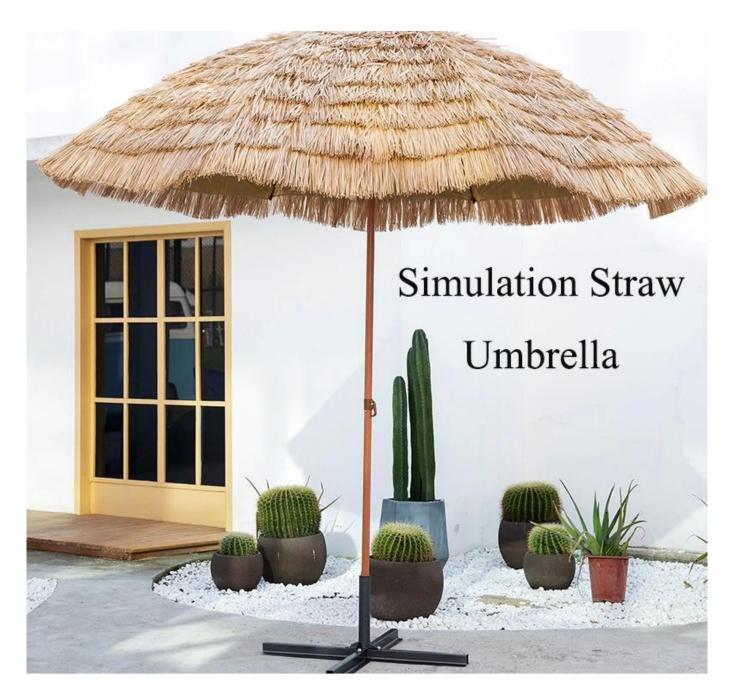

Straw Type

Enlarge the Diameter

## **Product Details**

32/35mm steel pole

spring system, lock height easily

fiberglass ribs with wood color and deluxe wood color plastic parts.

This umbrella with air-vent, it allows wind easily escape for stability, good wind resistance.