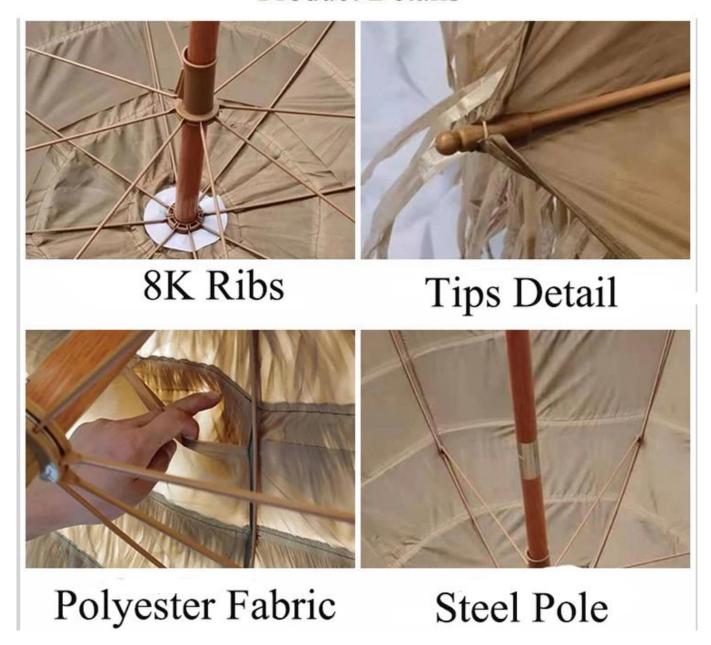

## **Product Details**

32/35mm steel pole

spring system, lock height easily

fiberglass ribs with wood color and deluxe wood color plastic parts.

This umbrella with air-vent, it allows wind easily escape for stability, good wind resistance.