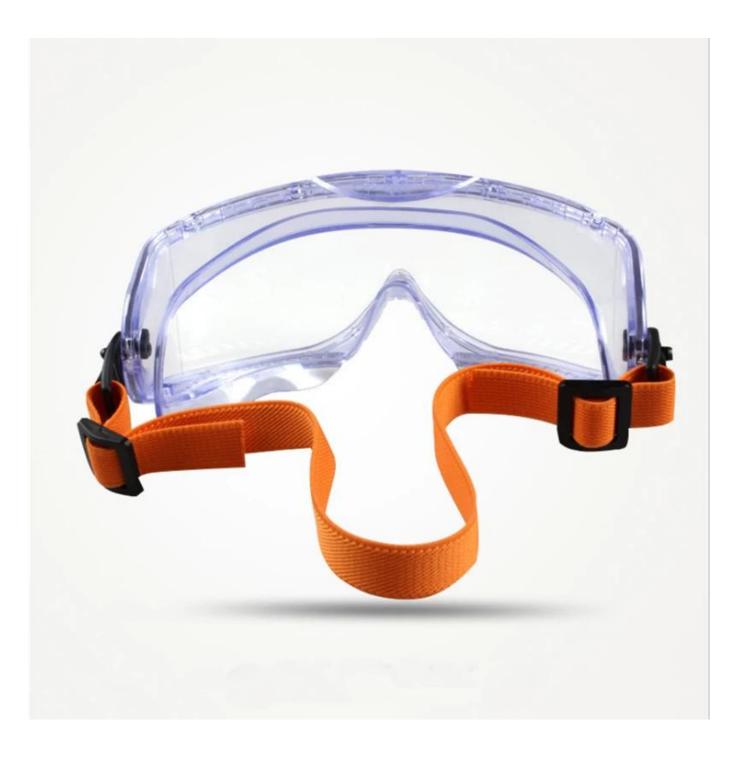

#### **Detailed** photos

## Basic styles safety industrial goggle, indirect vented soft flexible scratch-resistant and anti-fog clear goggles

Gender: Unisex Women Men Lens Material: Anti-fog lens Frame Material: PVC Style: Safety Protective Goggles Certification: CE/FDA/Completed Type: Eye Protective Application: Anti Fog Dust Splash Packing: OPP Bag