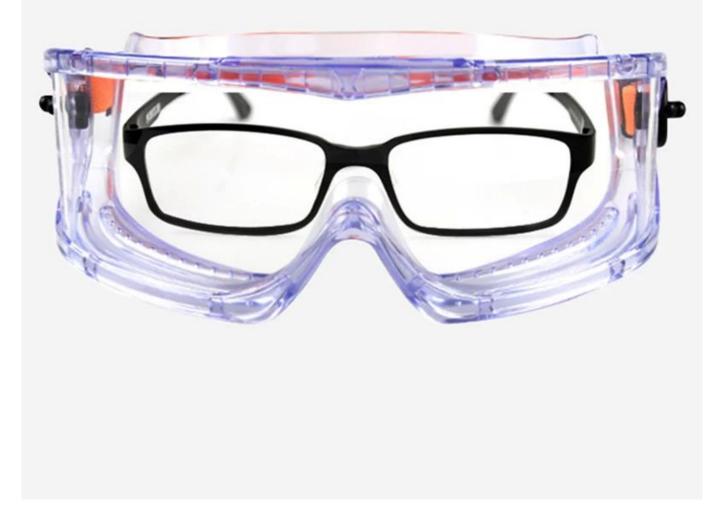

#### **Detailed** photos

## Basic styles safety industrial goggle, indirect vented soft flexible scratch-resistant and anti-fog clear goggles

Gender: Unisex Women Men Lens Material: Anti-fog lens Frame Material: PVC Style: Safety Protective Goggles Certification: CE/FDA/Completed Type: Eye Protective Application: Anti Fog Dust Splash Packing: OPP Bag