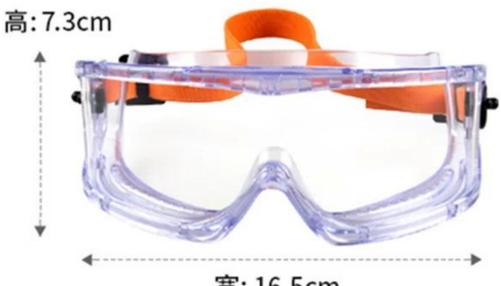

#### **Detailed** photos

## Basic styles safety industrial goggle, indirect vented soft flexible scratch-resistant and anti-fog clear goggles

Gender: Unisex Women Men Lens Material: Anti-fog lens Frame Material: PVC Style: Safety Protective Goggles Certification: CE/FDA/Completed Type: Eye Protective Application: Anti Fog Dust Splash Packing: OPP Bag



宽: 16.5cm













# **BUSINESS PROCESS**

#### LOTUS UMBRELLA GROW UP WITH YOU





#### Common problems

#### 1. Are you a manufacturer or a trading company?

Of course, we are a professional manufacturer with more than 19 years experience.

#### 2. Can I provide free samples? Sampling time

When you cooperate for the first time, you'll charge a small sample fee to build the project. Your order will be returned after confirmation. You can send samples within 5 days.

#### What is the payment terms?

T / T: 30% deposit, 70% balance of copy of bill of lading

#### How long does it take to produce?

ETD: Within 25-35 days after confirming the order

#### 5. How can we manage the quality of the factory?

I. From the approval of each material to the end of the umbrella, we have strict q