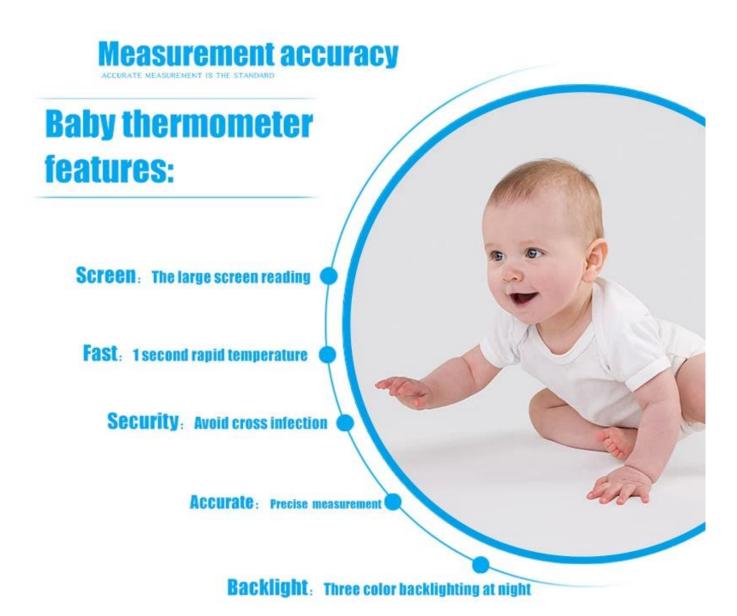

## **Product features**

THE PRODUCT FEATURES

**02** Chip accurate

Automatic measurement. Accurate measurement

## **Accurate probe**

Accurate temperature measuring probe Measurement accuracy, Little error

## **Backlit display**

Backlit design, temperature can also clearly see In the night for baby , and grandma and grandpa can see without glasses.