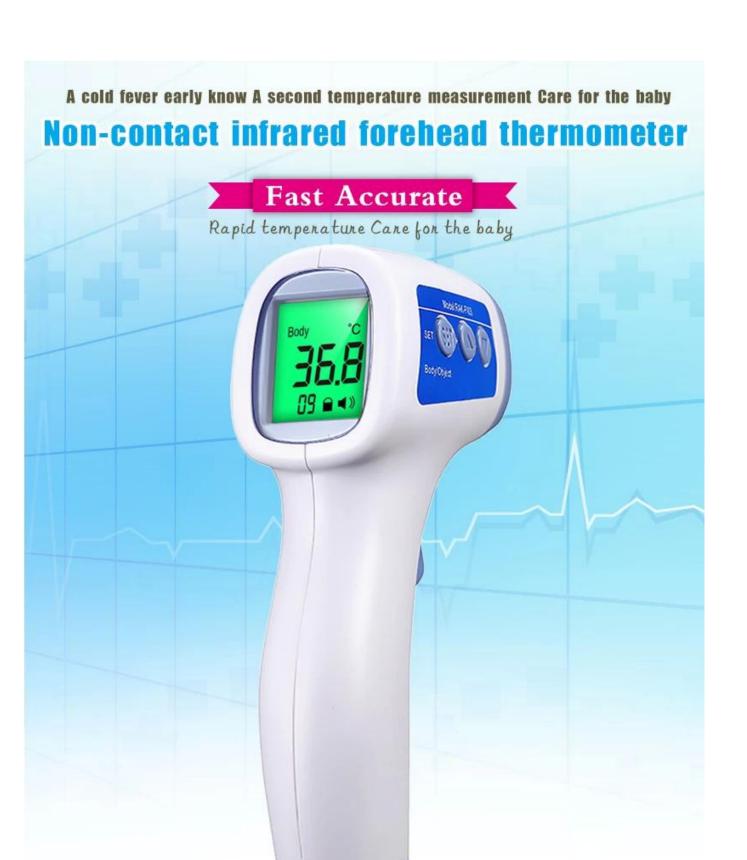

# Infrared forehead temperature gun Care for your family

# Baby digital thermometer infrared kids thermometer children forehead thermometer

Range -Body:32°C~42.9°C,85.9°F~109.2°F

-Object:0°C~100°C,32°F~212°F

Accuracy -Body: $\pm 0.2$ °C/ $\pm 0.4$ °F

-Object: ±1.0°C/±1.8°F

Resolution:0.1°C/°F

Working condition: $10^{\circ}\text{C} \sim 35^{\circ}\text{C}(50^{\circ}\text{F} \sim 95^{\circ}\text{F}) \text{ RH} \leq 85\%$ Storage condition: $-20^{\circ}\text{C} \sim 55^{\circ}\text{C}(-4^{\circ}\text{F} \sim 131^{\circ}\text{F}) \text{ RH} \leq 93\%$ 

Power supply: D.C. 3V 2pcs AAA Batteries

Power level Indicator: Indication for low power level(□2.5V)

Memory: Automatic recall of 32 memories

Display:LCD back-lit display

Reading scale:Celsius or Fahrenheit Automatic shut off:In 18 seconds Measuring time:0.5 seconds