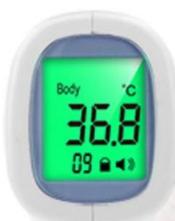

# Three color backlighting

Child/adult body temperature gun

Normal body temperature 32.0°C~37.5°C

Slight fever 37.6°C~38.5°C High body temperature 38.6°C~42.9°C