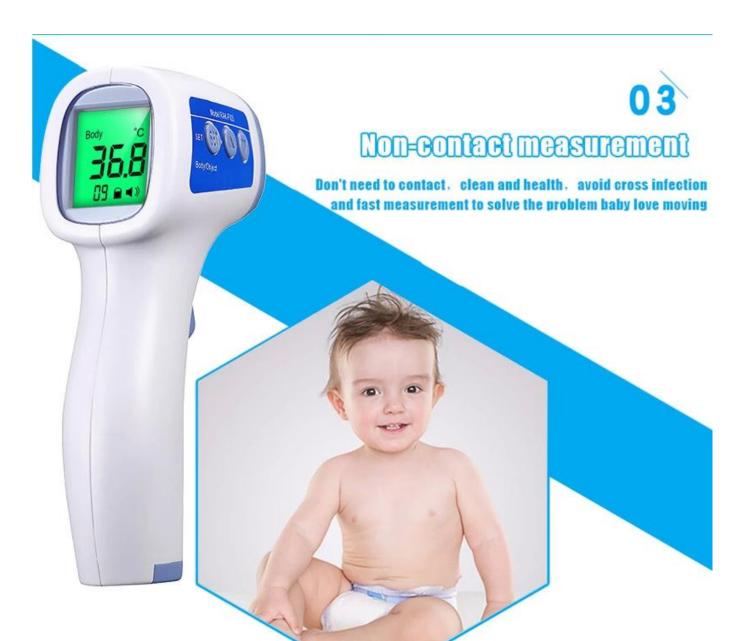

sim 131^{\circ}\text{F}) \text{ RH} \leq 93\%$ 

Power supply: D.C. 3V 2pcs AAA Batteries

Power level Indicator: Indication for low power level(□2.5V)

Memory: Automatic recall of 32 memories

Display:LCD back-lit display

Reading scale:Celsius or Fahrenheit Automatic shut off:In 18 seconds Measuring time:0.5 seconds



## Can measure the human body, object, indoor temperature

### MORE THAN JUST MEASURING TEMPERATURE



Water temperature



Milk temperature



Food temperature



Room temperature





# Three color backlighting

Child/adult body temperature gun

Normal body temperature 32.0°C~37.5°C

Slight fever 37.6°C~38.5°C High body temperature 38.6°C~42.9°C







## **Product features**

THE PRODUCT FEATURES



**02** Chip accurate

Automatic measurement. Accurate measurement









# **Three color optional**

THREE COLOR OPTIONAL





## **Product parameters**

PRODUCT PARAMETERS



## **Product analysis**

PRODUCT ANALYSIS



## **Product analysis**



## **Accurate probe**

Accurate temperature measuring probe Measurement accuracy, Little error



## **Backlit display**

Backlit design, temperature can also clearly see In the night for baby , and grandma and grandpa can see without glasses.



### **PP** material

Environmental protection PP material lets you use the product is safe and assured.



## One-click button

One-click boot measurement button



# Infrared forehead temperature gun Care for your family





#### **Common problems**

### 1.Are you a manufacturer or a trading company?

Of course, we are a professional manufacturer with more than 19 years