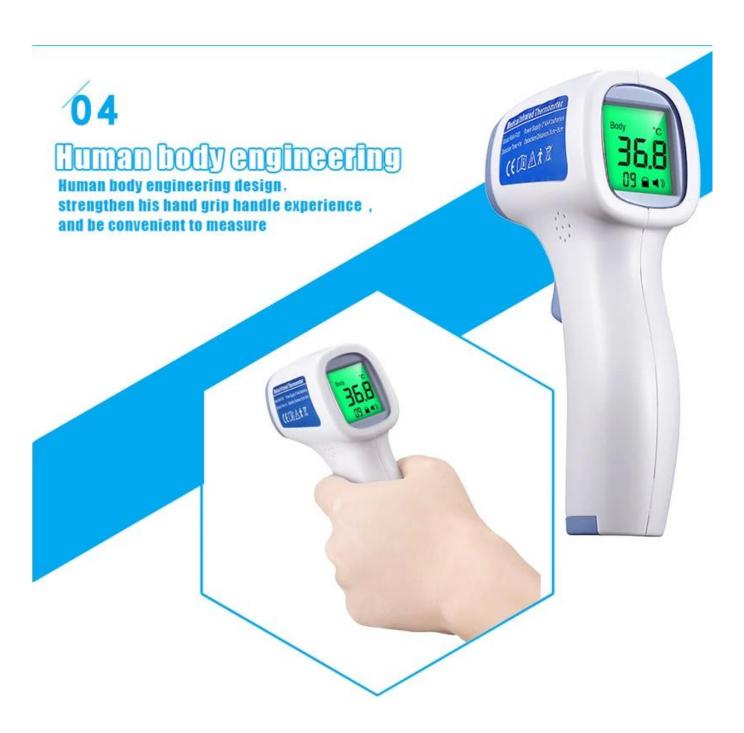

m 131^{\circ}\text{F}) \text{ RH} \leq 93\%$ 

Power supply: D.C. 3V 2pcs AAA Batteries

Power level Indicator: Indication for low power level(□2.5V)

Memory: Automatic recall of 32 memories

Display:LCD back-lit display

Reading scale:Celsius or Fahrenheit Automatic shut off:In 18 seconds Measuring time:0.5 seconds



## Can measure the human body, object, indoor temperature

### MORE THAN JUST MEASURING TEMPERATURE



Water temperature



Milk temperature



Food temperature



Room temperature





# Three color backlighting

Child/adult body temperature gun

Normal body temperature 32.0°C~37.5°C

Slight fever 37.6°C~38.5°C High body temperature 38.6°C~42.9°C







## **Product features**

THE PRODUCT FEATURES



**02** Chip accurate

Automatic measurement. Accurate measurement









# **Three color optional**

THREE COLOR OPTIONAL





## **Product parameters**

PRODUCT PARAMETERS



## **Product analysis**

PRODUCT ANALYSIS



## **Product analysis**



## **Accurate probe**

Accurate temperature measuring probe Measurement accuracy, Little error



## **Backlit display**

Backlit design, temperature can also clearly see In the night for baby , and grandma and grandpa can see without glasses.



### **PP** material

Environmental protection PP material lets you use the product is safe and assured.



## One-click button

One-click boot measurement button



# Infrared forehead temperature gun Care for your family





#### **Common problems**

### 1.Are you a manufacturer or a trading company?

Of course, we are a professional manufacturer with more than 19 years e