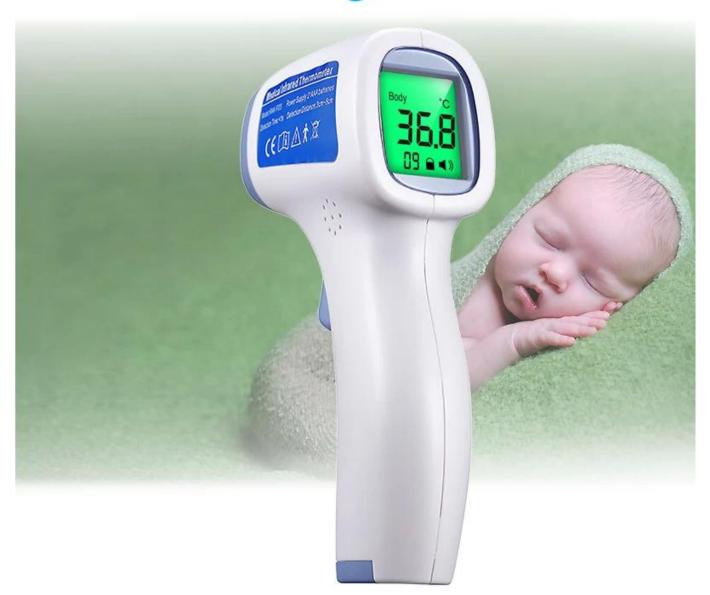

# Baby digital thermometer infrared kids thermometer children forehead thermometer

Range -Body:32°C~42.9°C,85.9°F~109.2°F

-Object:0°C~100°C,32°F~212°F

Accuracy -Body: $\pm 0.2$ °C/ $\pm 0.4$ °F

-Object: ±1.0°C/±1.8°F

# Three color backlighting

Child/adult body temperature gun

Normal body temperature 32.0°C~37.5°C

Slight fever 37.6°C~38.5°C High body temperature 38.6°C~42.9°C