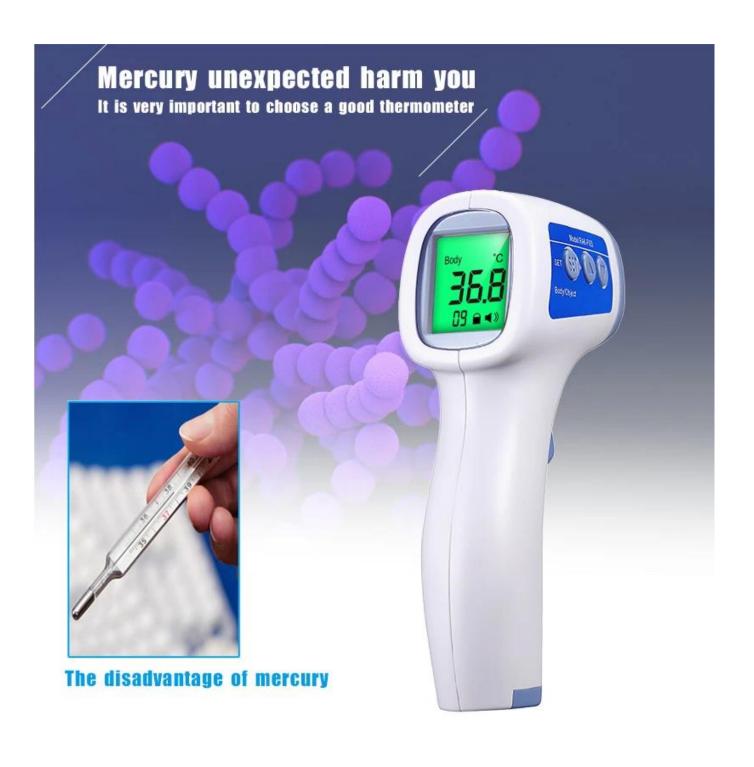

## **Accurate probe**

Accurate temperature measuring probe Measurement accuracy, Little error

### **PP** material

Environmental protection PP material lets you use the product is safe and assured.