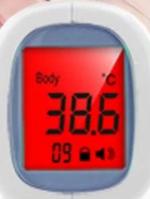

# Three color backlighting

Child/adult body temperature gun

Normal body temperature 32.0°C~37.5°C

Slight fever 37.6°C~38.5°C High body temperature 38.6°C~42.9°C