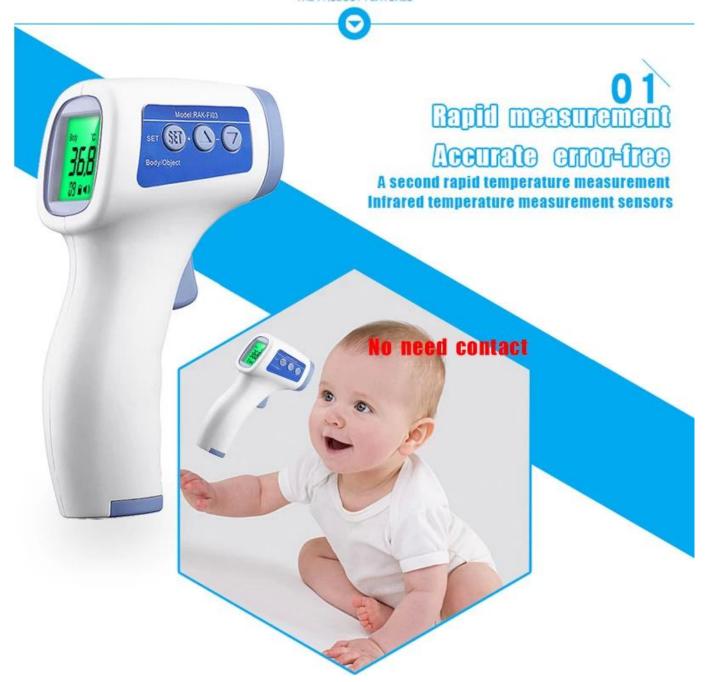

## **Product features**

THE PRODUCT FEATURES

**02** Chip accurate

Automatic measurement. Accurate measurement

# Infrared forehead temperature gun Care for your family