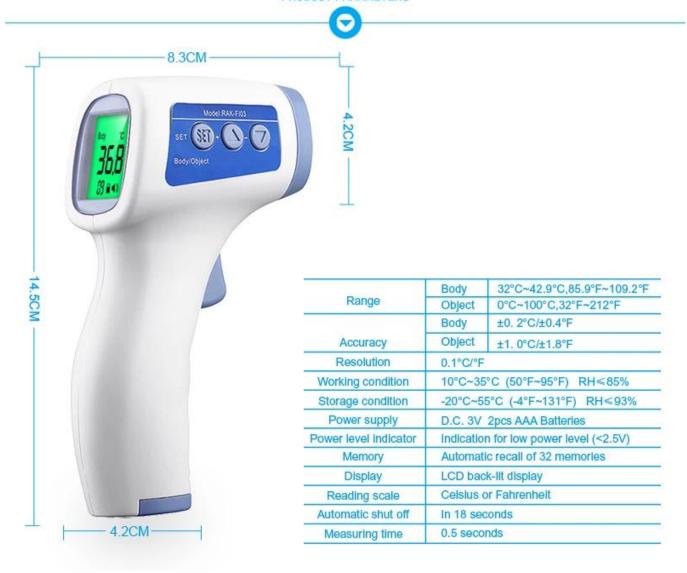

# Baby digital thermometer infrared kids thermometer children forehead thermometer

Range -Body:32°C~42.9°C,85.9°F~109.2°F

-Object:0°C~100°C,32°F~212°F

Accuracy -Body: $\pm 0.2$ °C/ $\pm 0.4$ °F

-Object: ±1.0°C/±1.8°F

Resolution:0.1°C/°F

Working condition: $10^{\circ}\text{C} \sim 35^{\circ}\text{C}(50^{\circ}\text{F} \sim 95^{\circ}\text{F}) \text{ RH} \leq 85\%$ Storage condition: $-20^{\circ}\text{C} \sim 55^{\circ}\text{C}(-4^{\circ}\text{F} \sim 131^{\circ}\text{F}) \text{ RH} \leq 93\%$ 

Power supply: D.C. 3V 2pcs AAA Batteries

Power level Indicator: Indication for low power level(□2.5V)

Memory: Automatic recall of 32 memories

Display:LCD back-lit display

Reading scale:Celsius or Fahrenheit Automatic shut off:In 18 seconds Measuring time:0.5 seconds

## **Product parameters**

PRODUCT PARAMETERS