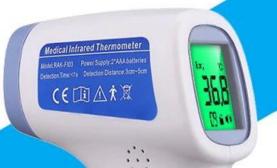

# Baby digital thermometer infrared kids thermometer children forehead thermometer

Range -Body:32°C~42.9°C,85.9°F~109.2°F

-Object:0°C~100°C,32°F~212°F

Accuracy -Body: $\pm 0.2$ °C/ $\pm 0.4$ °F

-Object: ±1.0°C/±1.8°F

Resolution:0.1°C/°F

Working condition: $10^{\circ}\text{C} \sim 35^{\circ}\text{C}(50^{\circ}\text{F} \sim 95^{\circ}\text{F}) \text{ RH} \leq 85\%$ Storage condition: $-20^{\circ}\text{C} \sim 55^{\circ}\text{C}(-4^{\circ}\text{F} \sim 131^{\circ}\text{F}) \text{ RH} \leq 93\%$ 

Power supply: D.C. 3V 2pcs AAA Batteries

Power level Indicator: Indication for low power level(□2.5V)

Memory: Automatic recall of 32 memories

Display:LCD back-lit display

Reading scale:Celsius or Fahrenheit Automatic shut off:In 18 seconds Measuring time:0.5 seconds