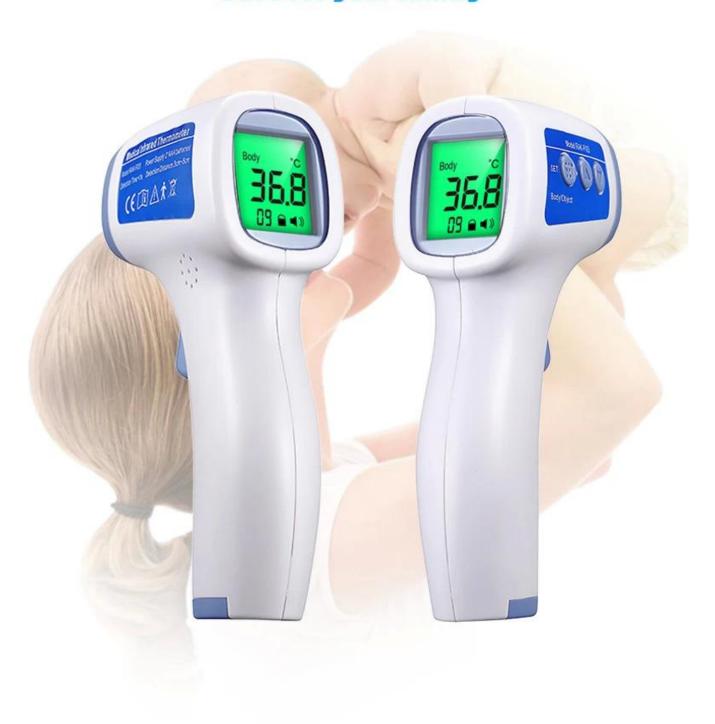

## Can measure the human body, object, indoor temperature

# Three color backlighting

Child/adult body temperature gun

Normal body temperature 32.0°C~37.5°C

Slight fever 37.6°C~38.5°C High body temperature 38.6°C~42.9°C