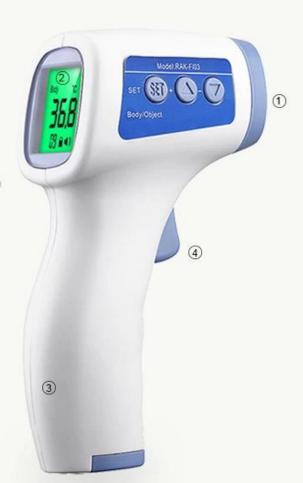

# Baby digital thermometer infrared kids thermometer children forehead thermometer

Range -Body:32°C~42.9°C,85.9°F~109.2°F

-Object:0°C~100°C,32°F~212°F

Accuracy -Body: $\pm 0.2$ °C/ $\pm 0.4$ °F

-Object: ±1.0°C/±1.8°F

Resolution:0.1°C/°F

Working condition: $10^{\circ}\text{C} \sim 35^{\circ}\text{C}(50^{\circ}\text{F} \sim 95^{\circ}\text{F}) \text{ RH} \leq 85\%$ Storage condition: $-20^{\circ}\text{C} \sim 55^{\circ}\text{C}(-4^{\circ}\text{F} \sim 131^{\circ}\text{F}) \text{ RH} \leq 93\%$ 

Power supply: D.C. 3V 2pcs AAA Batteries

Power level Indicator: Indication for low power level(□2.5V)

Memory: Automatic recall of 32 memories

Display:LCD back-lit display

Reading scale:Celsius or Fahrenheit Automatic shut off:In 18 seconds Measuring time:0.5 seconds

# Three color backlighting

Child/adult body temperature gun

Normal body temperature 32.0°C~37.5°C

Slight fever 37.6°C~38.5°C High body temperature 38.6°C~42.9°C