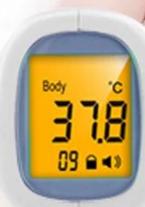

# Three color backlighting

Child/adult body temperature gun

Normal body temperature 32.0°C~37.5°C

Slight fever 37.6°C~38.5°C High body temperature 38.6°C~42.9°C