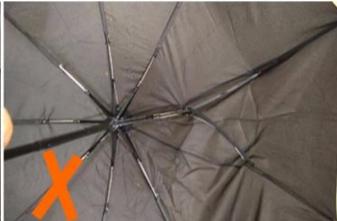

Anti virus white nonwoven recyclable kn95 face mask with CE certification













#### discount



#### **Detailed pictures**

# WHY CHOOSE US?



5\*\*\*| FR FR

\*\*\*\* Ships From: China Logistics: TNT

I really like this umbrella. It is sturdy, it can be opened or closed with just a press. And more importantly, almost instant dry by just shaking.

Color: Black) Ships From: China Logistics: TNT

One the metals/ribs broke after one day of use, with just light rain no wind. Very disappointing!

24 Dec 2018 02:24





ours

others





company information

## OEM PROCESS



(02 E **03** 

**04** 

**05** 

artwork from

make the quotation

make the sample for you confirmed place the order

mass production inspection packing shipment

### PRODUCTION PROCEDURES



1. EDGE STITCH



2. CUT FABRIC



3. SEWING



4. TIP ASSEMBLY



5. SEW UP



6. QUALITY CHECK

### **BUSINESS PROCESS**



#### **About us Lotus Umbrella:**

Shaoxing Lotus Umberlla Co., Ltd is a professional manufacturer of Amberla in Zhejiang Province, China. We have worked in this field for about 19 years and we offer a variety of custom umbrellas, including time, various sizes, fabric styles and colors of umbrellas, children, umbrellas, bottles You can provide full quality umbrellas which include straight umbrellas, folding umbrellas, g