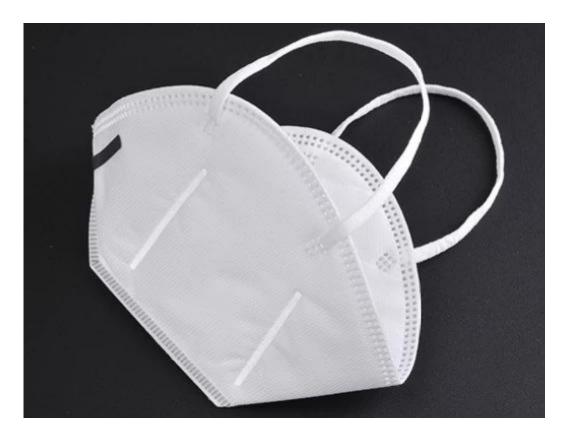

Anti virus white nonwoven recyclable kn95 face mask with CE certification













#### discount



#### **Detailed pictures**

# WHY CHOOSE US?



5\*\*\*| FR FR

\*\*\*\* Ships From: China Logistics: TNT

I really like this umbrella. It is sturdy, it can be opened or closed with just a press. And more importantly, almost instant dry by just shaking.

Color: Black) Ships From: China Logistics: TNT

One the metals/ribs broke after one day of use, with just light rain no wind. Very disappointing!

24 Dec 2018 02:24





ours

others





company information

## OEM PROCESS



(02 E **03** 

**04** 

**05** 

artwork from

make the quotation

make the sample for you confirmed place the order

mass production inspection packing shipment

### PRODUCTION PROCEDURES



1. EDGE STITCH



2. CUT FABRIC



3. SEWING



4. TIP ASSEMBLY



5. SEW UP



6. QUALITY CHECK

### **BUS