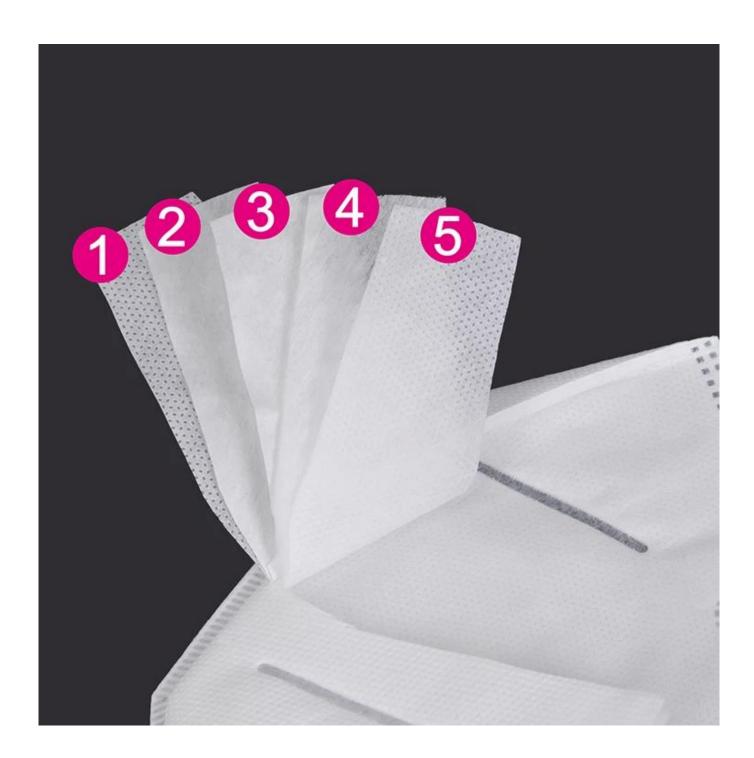

Anti virus white nonwoven recyclable kn95 face mask with CE certification













#### discount



#### **Detailed pictures**

# WHY CHOOSE US?



5\*\*\*| FR FR

\*\*\*\* Ships From: China Logistics: TNT

I really like this umbrella. It is sturdy, it can be opened or closed with just a press. And more importantly, almost instant dry by just shaking.

Color: Black) Ships From: China Logistics: TNT

One the metals/ribs broke after one day of use, with just light rain no wind. Very disappointing!

24 Dec 2018 02:24





ours

others





company information

## OEM PROCESS



(02 E **03** 

**04** 

**05** 

artwork from

make the quotation

make the sample for you confirmed place the order

mass production inspection packing shipment

### PRODUCTION PROCEDURES



1. EDGE STITCH



2. CUT FABRIC



3. SEWING



4. TIP ASSEMBLY



5. SEW UP



6. QUALITY CHECK

### *