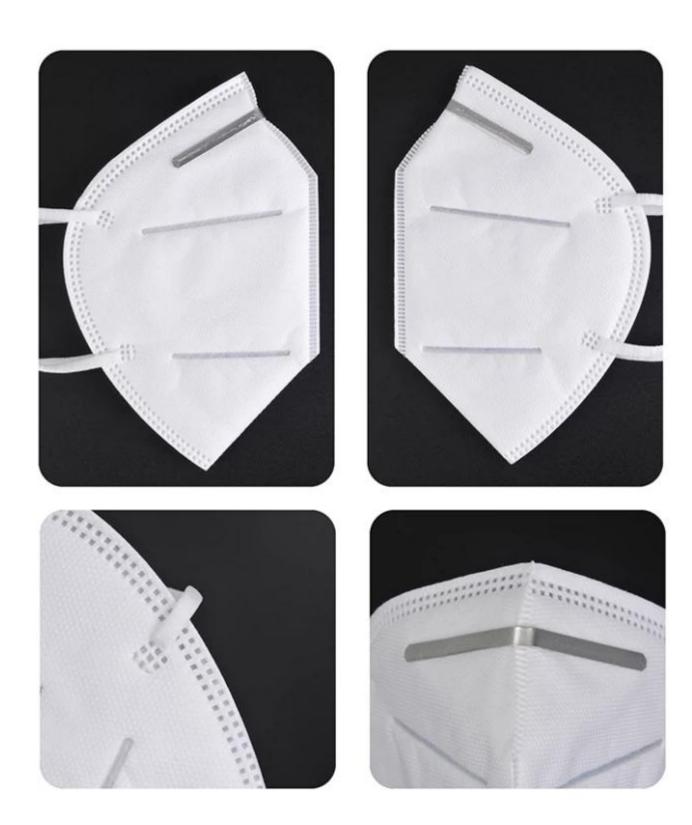

Anti virus white nonwoven recyclable kn95 face mask with CE certification













#### discount



#### **Detailed pictures**

# WHY CHOOSE US?



5\*\*\*| FR FR

\*\*\*\* Ships From: China Logistics: TNT

I really like this umbrella. It is sturdy, it can be opened or closed with just a press. And more importantly, almost instant dry by just shaking.

Color: Black) Ships From: China Logistics: TNT

One the metals/ribs broke after one day of use, with just light rain no wind. Very disappointing!

24 Dec 2018 02:24





ours

others





company information

## OEM PROCESS



(02 E **03** 

**04** 

**05** 

artwork from

make the quotation

make the sample for you confirmed place the order

mass production inspection packing shipment

### PRODUCTION PROCEDURES



1. EDGE STITCH



2. CUT FABRIC



3. SEWING



4. TIP ASSEMBLY



5. SEW UP



6. QUALITY CHECK

### **B