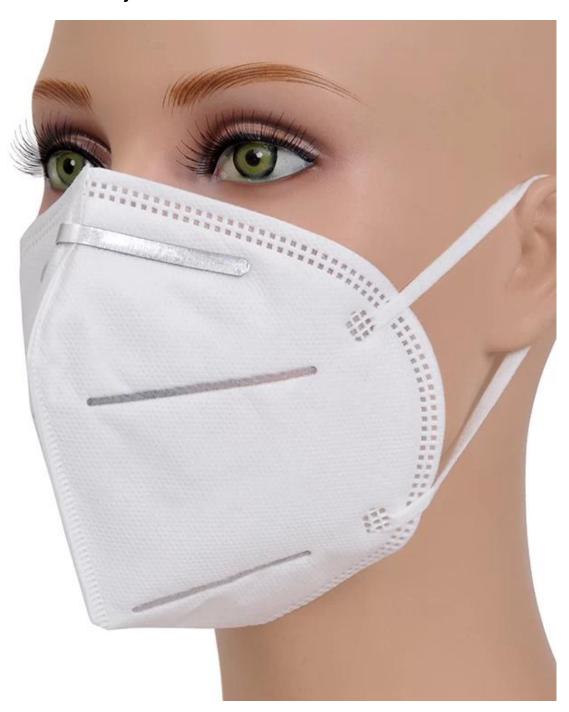

Anti virus white nonwoven recyclable kn95 face mask with CE certification













#### discount



#### **Detailed pictures**

# WHY CHOOSE US?



5\*\*\*| FR FR

\*\*\*\* Ships From: China Logistics: TNT

I really like this umbrella. It is sturdy, it can be opened or closed with just a press. And more importantly, almost instant dry by just shaking.

Color: Black) Ships From: China Logistics: TNT

One the metals/ribs broke after one day of use, with just light rain no wind. Very disappointing!

24 Dec 2018 02:24





ours

others





company information

## OEM PROCESS



(02 E **03** 

**04** 

**05** 

artwork from

make the quotation

make the sample for you confirmed place the order

mass production inspection packing shipment

### PRODUCTION PROCEDURES



1. EDGE STITCH



2. CUT FABRIC



3. SEWING



4. TIP ASSEMBLY



5. SEW UP



6. QUALITY CHECK