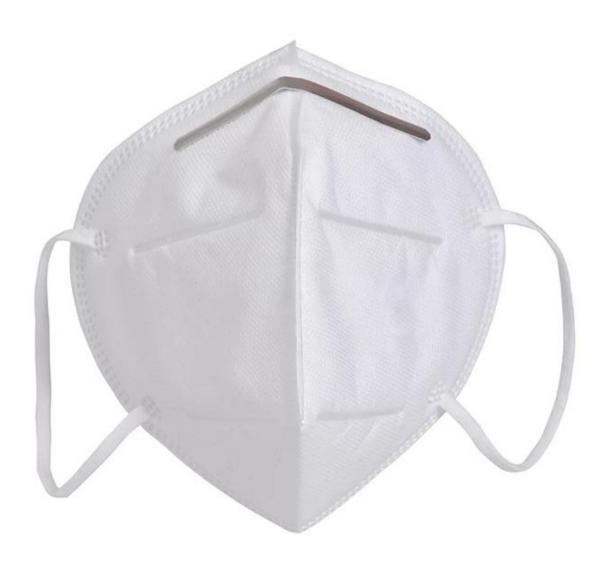

Anti virus white nonwoven recyclable kn95 face mask with CE certification













#### discount



#### **Detailed pictures**

# WHY CHOOSE US?



5\*\*\*| FR FR

\*\*\*\* Ships From: China Logistics: TNT

I really like this umbrella. It is sturdy, it can be opened or closed with just a press. And more importantly, almost instant dry by just shaking.

Color: Black) Ships From: China Logistics: TNT

One the metals/ribs broke after one day of use, with just light rain no wind. Very disappointing!

24 Dec 2018 02:24





ours

others





company information

## OEM PROCESS



(02 E **03** 

**04** 

**05** 

artwork from

make the quotation

make the sample for you confirmed place the order

mass production inspection packing shipment

### PRODUCTION PROCEDURES



1. EDGE STITCH



2. CUT FABRIC



3. SEWING



4. TIP ASSEMBLY



5. SEW UP



6. QUALITY CHECK

#