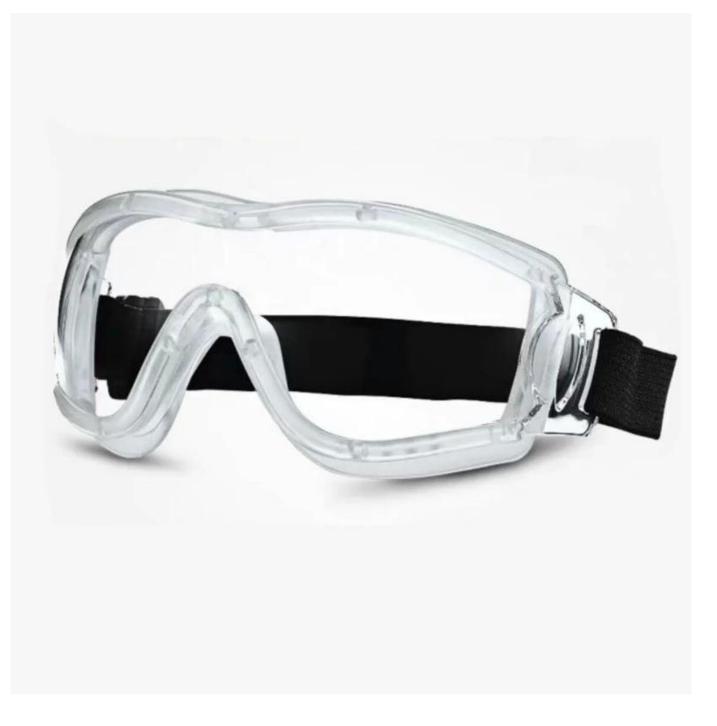

### Anti virus safety goggles anti fog dust splash-proof glasses work eye protection goggles

Gender: Unisex Women Men Lens Material: Anti-fog lens Frame Material: PVC Style: Safety Protective Goggles Certification: CE/FDA/Completed Type: Eye Protective Application: Anti Fog Dust Splash Packing: OPP Bag