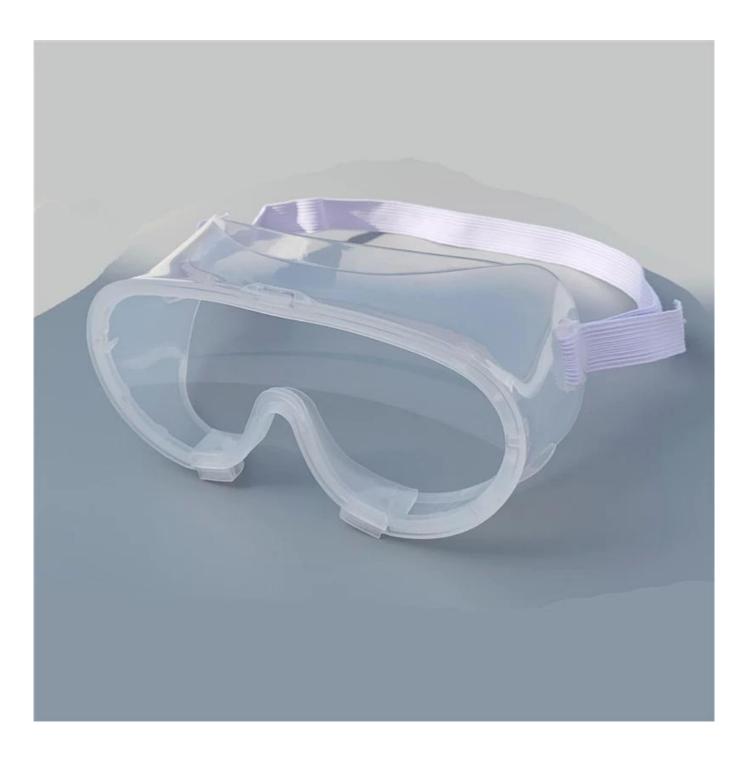

### Anti virus safety goggles anti fog dust splash-proof glasses work eye protection goggles

Gender: Unisex Women Men Lens Material: Anti-fog lens Frame Material: PVC Style: Safety Protective Goggles Certification: CE/FDA/Completed Type: Eye Protective Application: Anti Fog Dust Splash Packing: OPP Bag