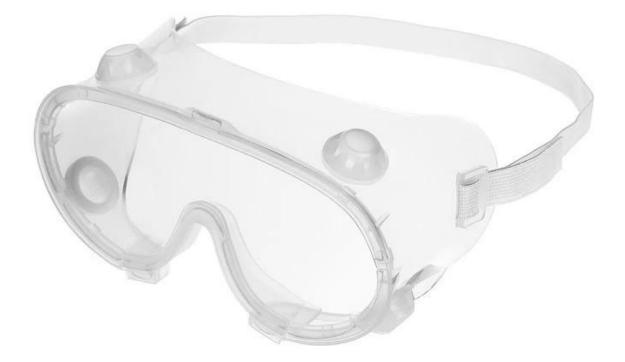

### Anti virus safety goggles anti fog dust splash-proof glasses work eye protection goggles

Gender: Unisex Women Men Lens Material: Anti-fog lens Frame Material: PVC Style: Safety Protective Goggles Certification: CE/FDA/Completed Type: Eye Protective Application: Anti Fog Dust Splash Packing: OPP Bag