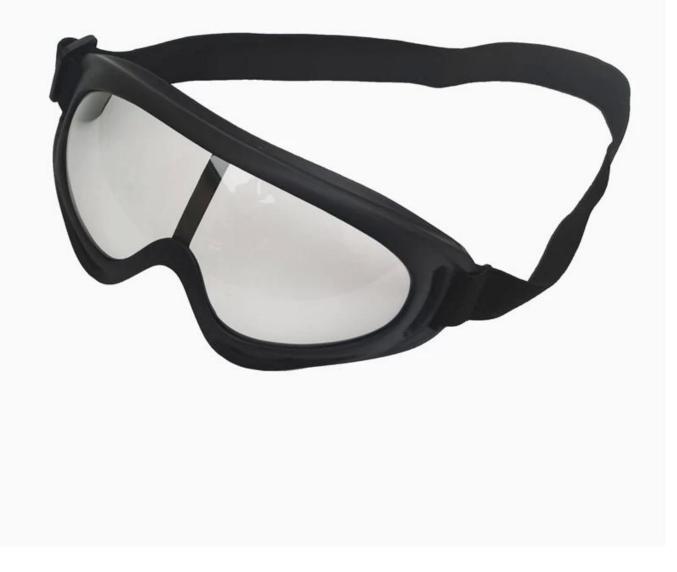

### Anti virus safety goggles anti fog dust splash-proof glasses work eye protection goggles

Gender: Unisex Women Men Lens Material: Anti-fog lens Frame Material: PVC Style: Safety Protective Goggles Certification: CE/FDA/Completed Type: Eye Protective Application: Anti Fog Dust Splash Packing: OPP Bag