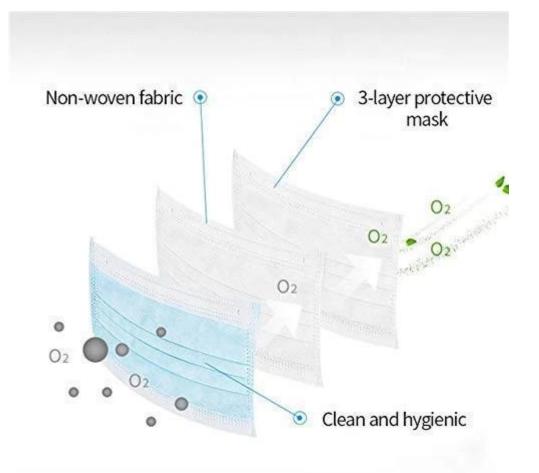

Anti-virus Disposable Nonwoven Folding Half Face Mask for Medical Self Use

Soft Fabric
Non-woven fabric, moisture-proof, breathable, non-toxic, non irritating, soft and comfortable

Ear Band Design
Easy to use and easy to carry