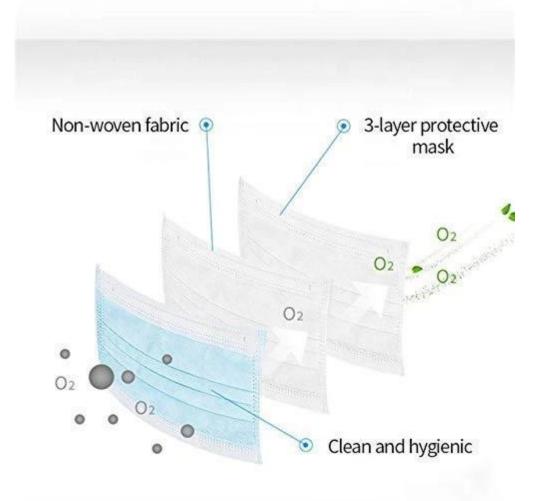

Anti-virus Disposable Nonwoven Folding Half Face Mask for Medical Self Use

Soft Fabric
Non-woven fabric, moisture-proof, breathable, non-toxic, non irritating, soft and comfortable

Ear Band Design
Easy to use and easy to carry