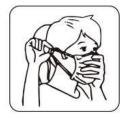

### **HOW TO USE:**

1.Pull an extend the mask with two hands nd be sure the nose clip is upward.

2

2.Hold the mask on the face and pull the elastic band to the ears.

3

3. Press the nose clip to fit the shape of the nose.