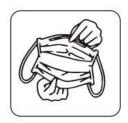

### **HOW TO USE:**

1.Pull an extend the mask with two hands nd be sure the nose clip is upward.

2

2.Hold the mask on the face and pull the elastic band to the ears.

3

3. Press the nose clip to fit the shape of the nose.