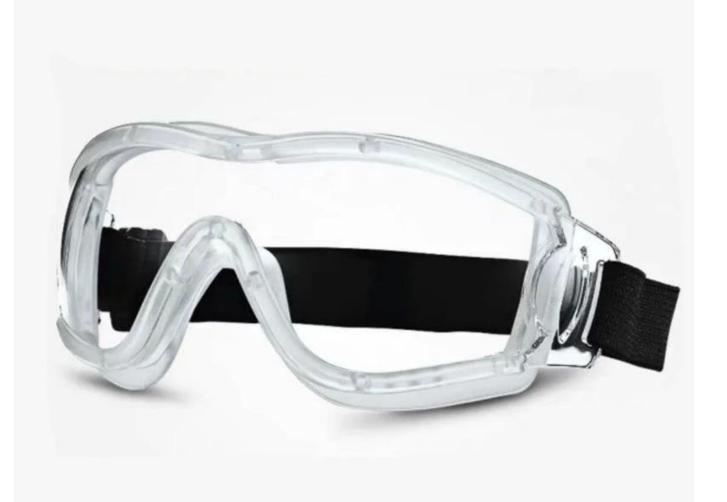

## Anti-sand protective glasses windproof safety goggles work lab eyewear safety glasses spectacles protection goggles eyewear

Gender: Unisex Women Men Lens Material: Anti-fog lens

Frame Material: PVC

Style: Safety Protective Goggles Certification: CE/FDA/Completed

Type: Eye Protective

Application: Anti Fog Dust Splash

Packing: OPP Bag