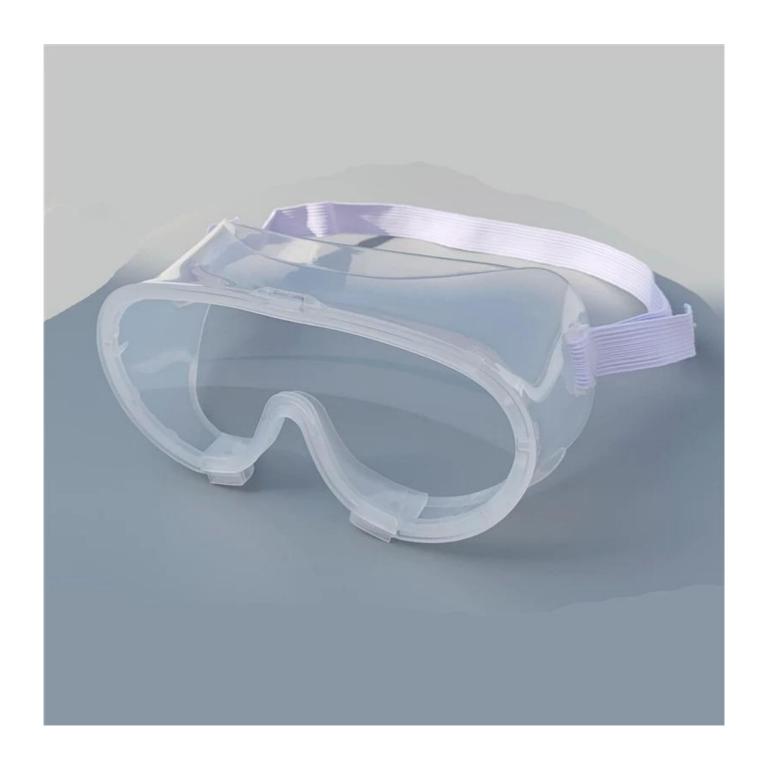

## Anti-sand protective glasses windproof safety goggles work lab eyewear safety glasses spectacles protection goggles eyewear

Gender: Unisex Women Men Lens Material: Anti-fog lens

Frame Material: PVC

Style: Safety Protective Goggles Certification: CE/FDA/Completed

Type: Eye Protective

Application: Anti Fog Dust Splash

Packing: OPP Bag