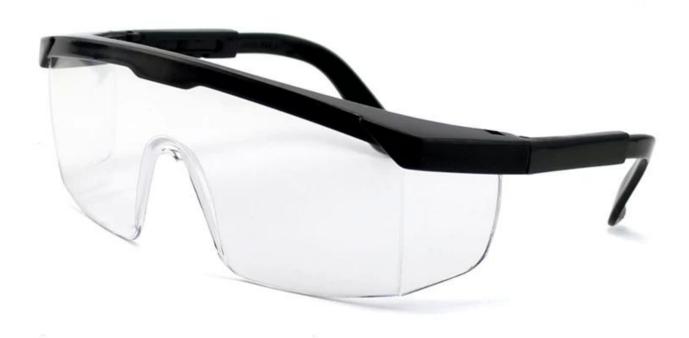

#### **Detailed photos**

## Anti-sand protective glasses windproof safety goggles work lab eyewear safety glasses spectacles protection goggles eyewear

Gender: Unisex Women Men Lens Material: Anti-fog lens

Frame Material: PVC

Style: Safety Protective Goggles Certification: CE/FDA/Completed

Type: Eye Protective

Application: Anti Fog Dust Splash

Packing: OPP Bag