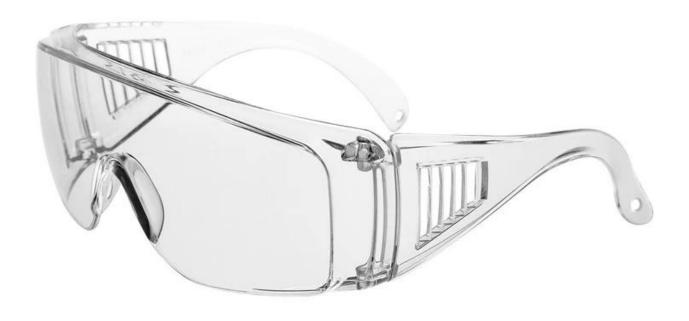

## Anti-sand protective glasses windproof safety goggles work lab eyewear safety glasses spectacles protection goggles eyewear

Gender: Unisex Women Men Lens Material: Anti-fog lens

Frame Material: PVC

Style: Safety Protective Goggles Certification: CE/FDA/Completed

Type: Eye Protective

Application: Anti Fog Dust Splash

Packing: OPP Bag