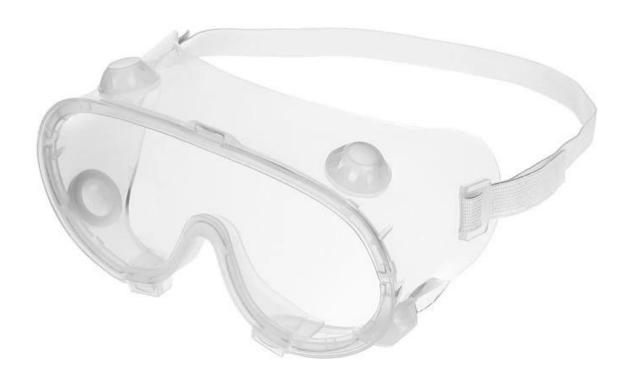

## Anti-sand protective glasses windproof safety goggles work lab eyewear safety glasses spectacles protection goggles eyewear

Gender: Unisex Women Men Lens Material: Anti-fog lens

Frame Material: PVC

Style: Safety Protective Goggles Certification: CE/FDA/Completed

Type: Eye Protective

Application: Anti Fog Dust Splash

Packing: OPP Bag