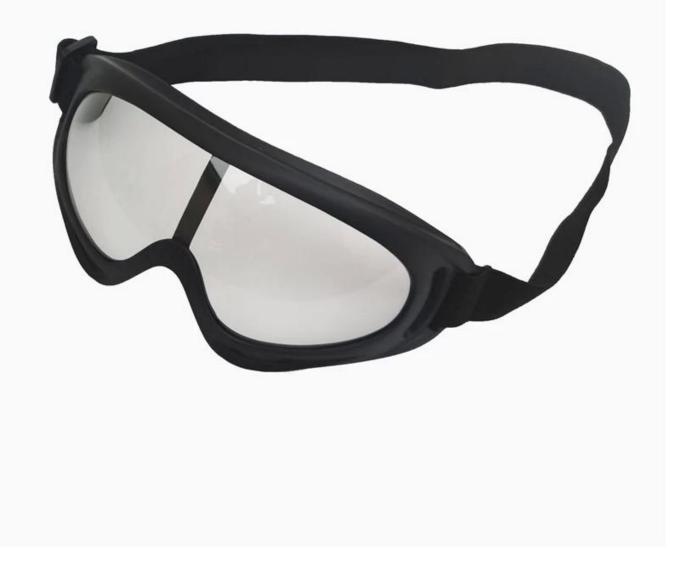

#### **Detailed photos**

## Anti-sand protective glasses windproof safety goggles work lab eyewear safety glasses spectacles protection goggles eyewear

Gender: Unisex Women Men Lens Material: Anti-fog lens

Frame Material: PVC

Style: Safety Protective Goggles Certification: CE/FDA/Completed

Type: Eye Protective

Application: Anti Fog Dust Splash

Packing: OPP Bag