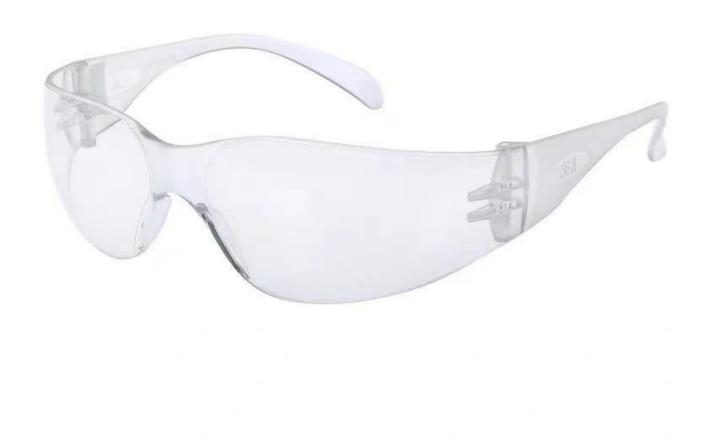

#### **Detailed photos**

## Anti-sand protective glasses windproof safety goggles work lab eyewear safety glasses spectacles protection goggles eyewear

Gender: Unisex Women Men Lens Material: Anti-fog lens

Frame Material: PVC

Style: Safety Protective Goggles Certification: CE/FDA/Completed

Type: Eye Protective

Application: Anti Fog Dust Splash

Packing: OPP Bag