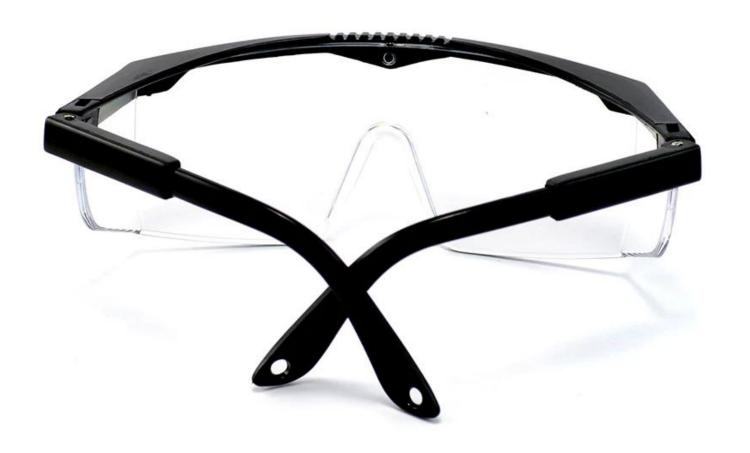

#### **Detailed photos**

## Anti-impact safety goggles clear lens sports bicycle work glasses soft protective anti-fog goggles

Gender: Unisex Women Men Lens Material: Anti-fog lens

Frame Material: PVC

Style: Safety Protective Goggles Certification: CE/FDA/Completed