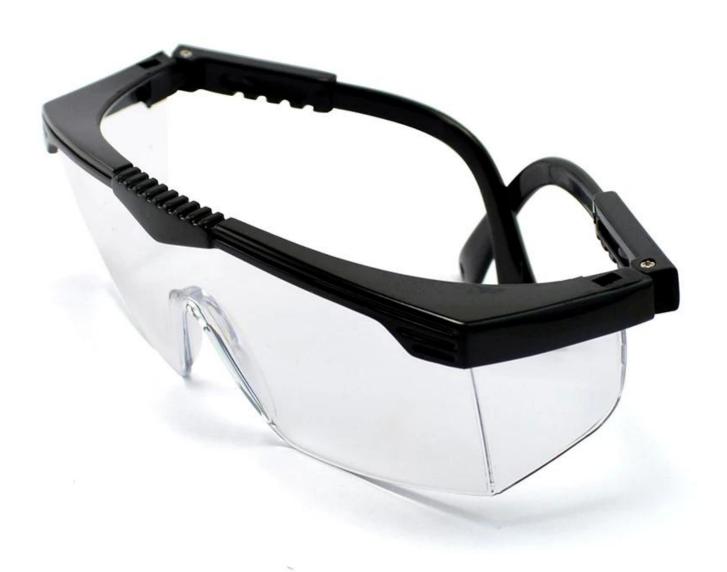

## Anti-impact safety goggles clear lens sports bicycle work glasses soft protective anti-fog goggles

Gender: Unisex Women Men Lens Material: Anti-fog lens

Frame Material: PVC

Style: Safety Protective Goggles Certification: CE/FDA/Completed

Type: Eye Protective

Application: Anti Fog Dust Splash

Packing: OPP Bag