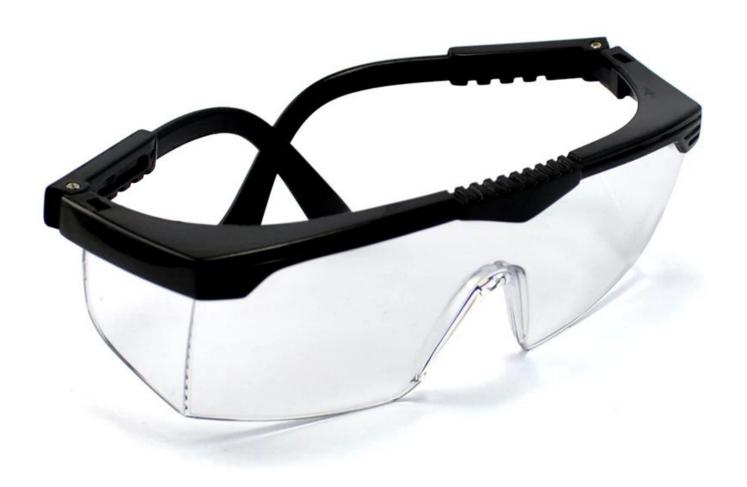

#### **Detailed photos**

## Anti-impact safety goggles clear lens sports bicycle work glasses soft protective anti-fog goggles

Gender: Unisex Women Men Lens Material: Anti-fog lens

Frame Material: PVC

Style: Safety Protective Goggles Certification: CE/FDA/Completed