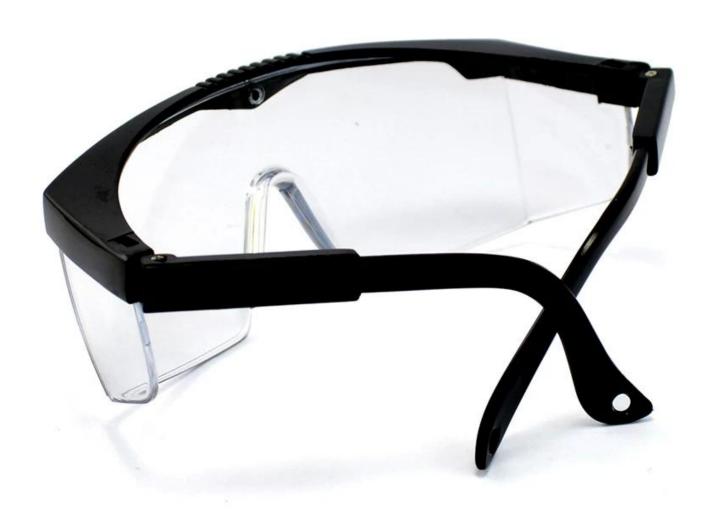

#### **Detailed photos**

## Anti-impact safety goggles clear lens sports bicycle work glasses soft protective anti-fog goggles

Gender: Unisex Women Men Lens Material: Anti-fog lens

Frame Material: PVC

Style: Safety Protective Goggles Certification: CE/FDA/Completed