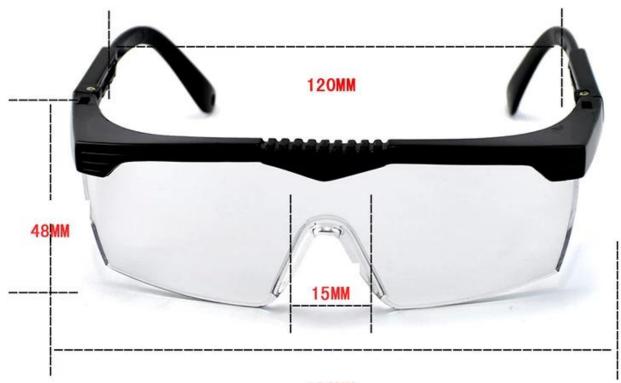

#### **Detailed photos**

## Anti-impact safety goggles clear lens sports bicycle work glasses soft protective anti-fog goggles

Gender: Unisex Women Men Lens Material: Anti-fog lens

Frame Material: PVC

Style: Safety Protective Goggles Certification: CE/FDA/Completed

Type: Eye Protective

Application: Anti Fog Dust Splash

Packing: OPP Bag