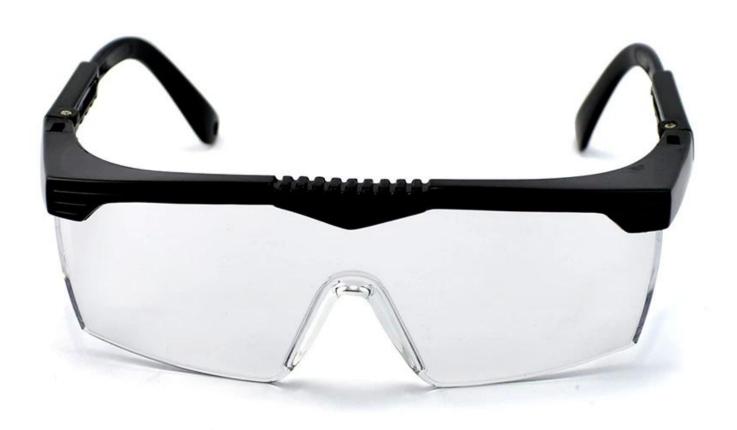

#### **Detailed photos**

## Anti-impact safety goggles clear lens sports bicycle work glasses soft protective anti-fog goggles

Gender: Unisex Women Men Lens Material: Anti-fog lens

Frame Material: PVC

Style: Safety Protective Goggles Certification: CE/FDA/Completed