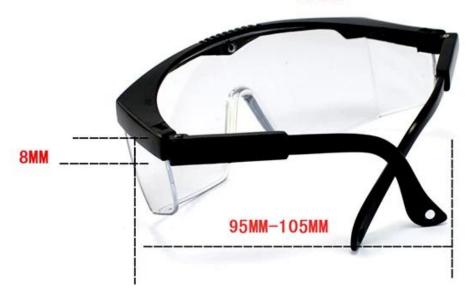

#### **Detailed photos**

## Anti-impact safety goggles clear lens sports bicycle work glasses soft protective anti-fog goggles

Gender: Unisex Women Men Lens Material: Anti-fog lens

Frame Material: PVC

Style: Safety Protective Goggles Certification: CE/FDA/Completed

Type: Eye Protective

Application: Anti Fog Dust Splash

Packing: OPP Bag