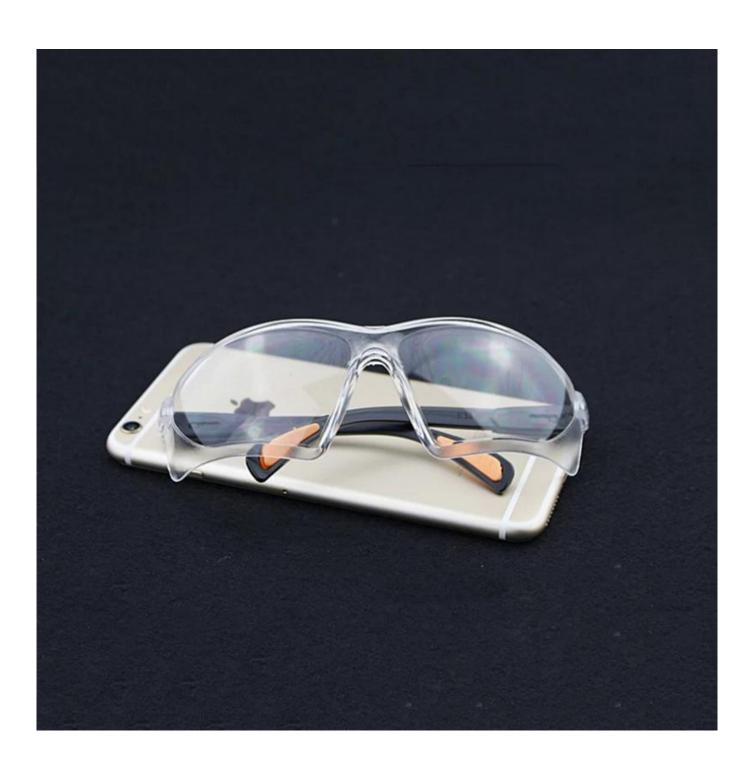

#### **Detailed photos**

# Anti-impact and anti splash goggle glasses safety goggles clear anti-fog lens eye protection labor glasses

Gender: Unisex Women Men Lens Material: Anti-fog lens Frame Material: PVC

Style: Safety Protective Goggles Certification: CE/FDA/Completed

Type: Eye Protective

Application: Anti Fog Dust Splash

Packing: OPP Bag