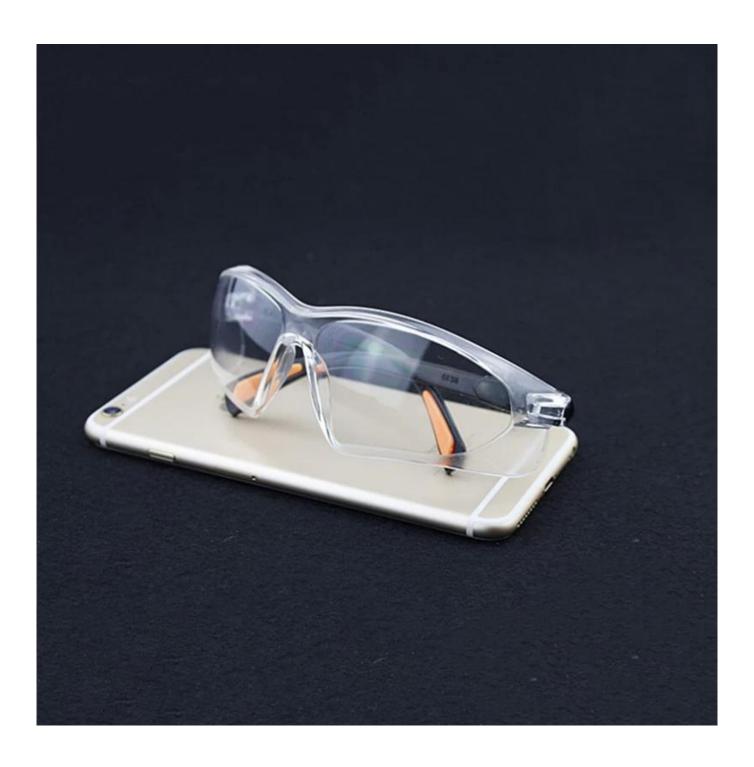

#### **Detailed photos**

# Anti-impact and anti splash goggle glasses safety goggles clear anti-fog lens eye protection labor glasses

Gender: Unisex Women Men Lens Material: Anti-fog lens Frame Material: PVC

Style: Safety Protective Goggles Certification: CE/FDA/Completed

Type: Eye Protective

Application: Anti Fog Dust Splash

Packing: OPP Bag