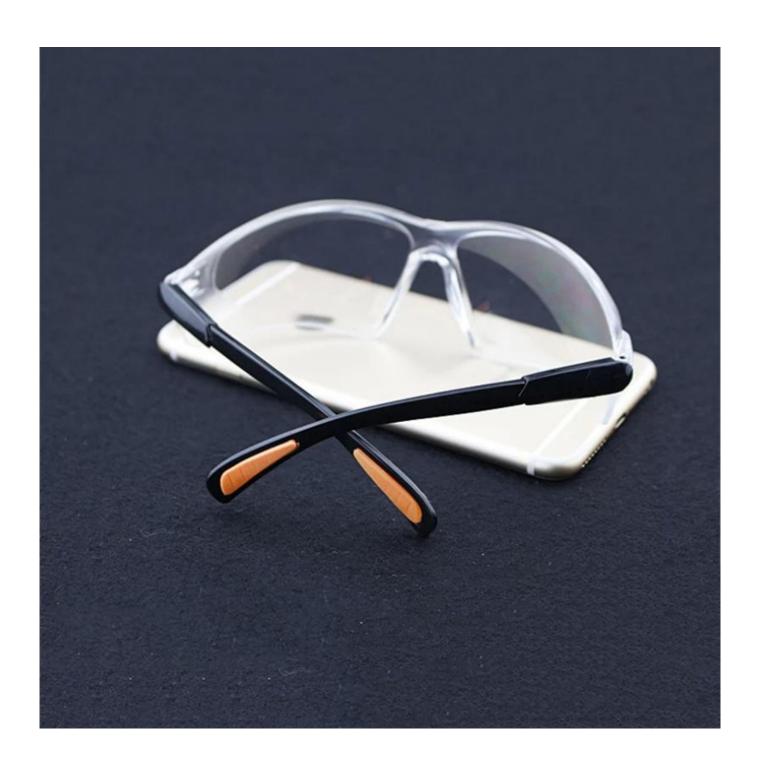

# Anti-impact and anti splash goggle glasses safety goggles clear anti-fog lens eye protection labor glasses

Gender: Unisex Women Men Lens Material: Anti-fog lens Frame Material: PVC

Style: Safety Protective Goggles Certification: CE/FDA/Completed

Type: Eye Protective

Application: Anti Fog Dust Splash

Packing: OPP Bag