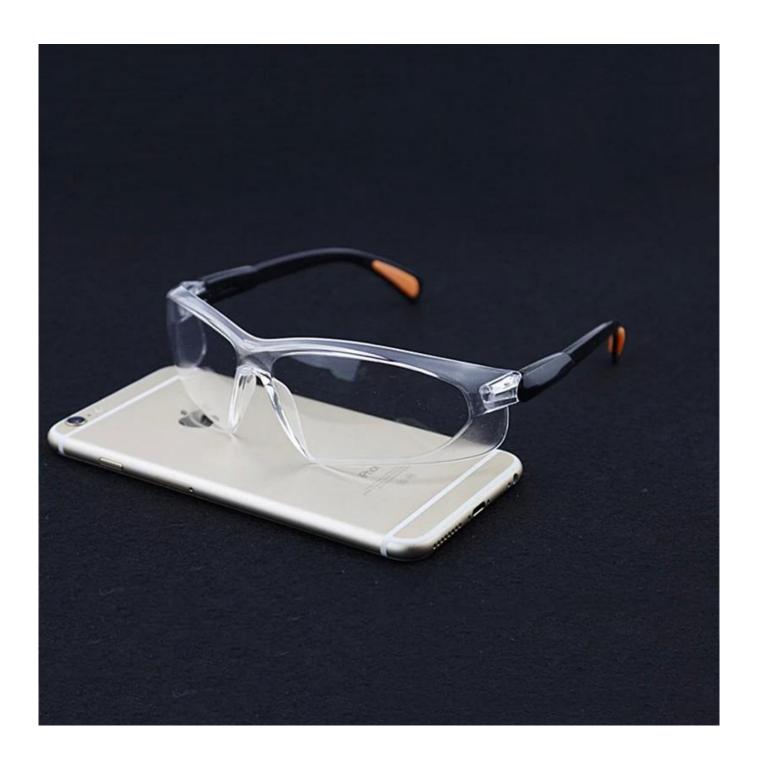

#### **Detailed photos**

# Anti-impact and anti splash goggle glasses safety goggles clear anti-fog lens eye protection labor glasses

Gender: Unisex Women Men Lens Material: Anti-fog lens Frame Material: PVC

Style: Safety Protective Goggles Certification: CE/FDA/Completed

Type: Eye Protective

Application: Anti Fog Dust Splash

Packing: OPP Bag