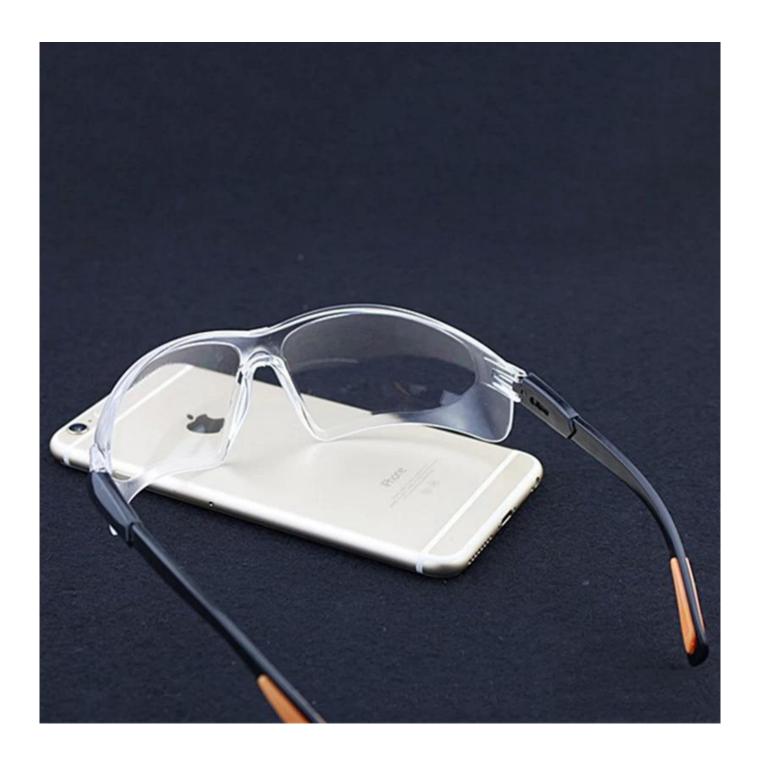

# Anti-impact and anti splash goggle glasses safety goggles clear anti-fog lens eye protection labor glasses

Gender: Unisex Women Men Lens Material: Anti-fog lens Frame Material: PVC

Style: Safety Protective Goggles Certification: CE/FDA/Completed

Type: Eye Protective

Application: Anti Fog Dust Splash

Packing: OPP Bag