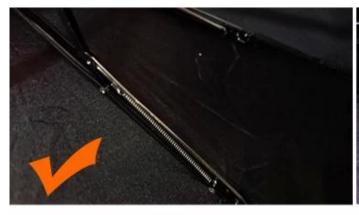

#### 5. How do we manage the quality in the factory?

- I. We have strict quality control from the approval of each material until the end of the umbrella. In general, see AQL 2.5 // 4.0.
- B. Samples made for approval from vendors before production We carry out strict online quality control in every production process.
- lii When the item is packed in a box, our quality control will use AQL to inspect the product at random and send the report.