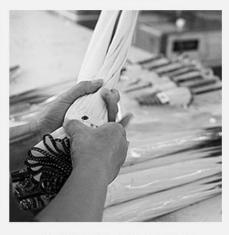

### PRODUCTION PROCEDURES

1. EDGE STITCH

2. CUT FABRIC

3. SEWING

4. TIP ASSEMBLY

5. SEW UP

6. QUALITY CHECK