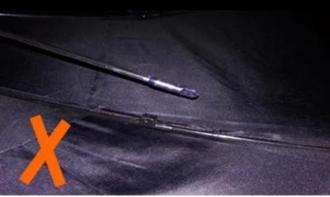

\*\*\*\*

Color: Black: Ships From: China Logistics: TNT

One the metals/ribs broke after one day of use, with just light rain no wind. Very disappointing!

ours

others

company information