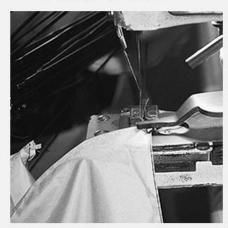

### PRODUCTION PROCEDURES

1. EDGE STITCH

2. CUT FABRIC

3. SEWING

4. TIP ASSEMBLY

5. SEW UP

6. QUALITY CHECK