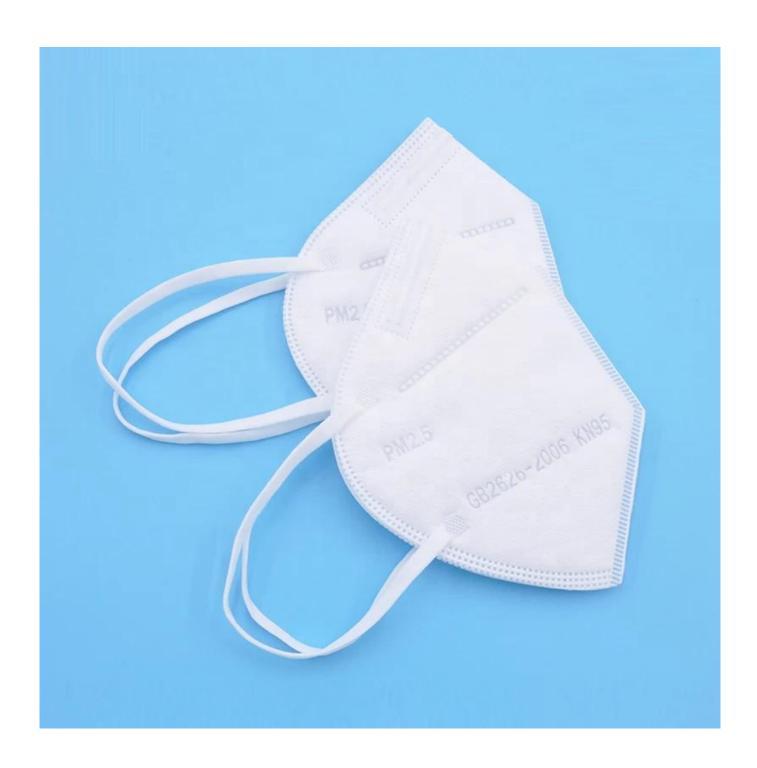

Anti Dust Safety Mouth Cover Disposable Respirator kn95 Face Mask













#### discount



# WHY CHOOSE US?



5\*\*\*1 FR

Ships From: China Logistics: TNT

I really like this umbrella. It is sturdy, it can be opened or closed with just a press. And more importantly, almost instant dry by just shaking.

\*\*\*\*

Color: Black: Ships From: China Logistics: TNT

One the metals/ribs broke after one day of use, with just light rain no wind. Very disappointing!





ours

others





company information

## OEM PROCESS



(02 E **03** 

**04** 

**05** 

artwork from

make the quotation

make the sample for you confirmed place the order

mass production inspection packing shipment

### PRODUCTION PROCEDURES



1. EDGE STITCH



2. CUT FABRIC



3. SEWING



4. TIP ASSEMBLY



5. SEW UP



6. QUALITY CHECK

### **BUSINESS PROCESS**



#### out us Lotus Umbr