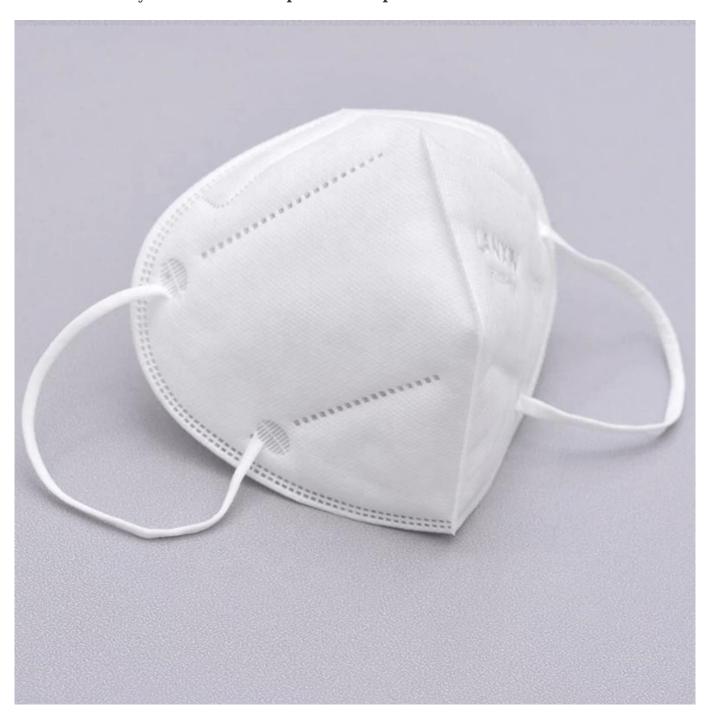

Anti Dust Safety Mouth Cover Disposable Respirator kn95 Face Mask













#### discount



# WHY CHOOSE US?



5\*\*\*1 FR

Ships From: China Logistics: TNT

I really like this umbrella. It is sturdy, it can be opened or closed with just a press. And more importantly, almost instant dry by just shaking.

\*\*\*\*

Color: Black: Ships From: China Logistics: TNT

One the metals/ribs broke after one day of use, with just light rain no wind. Very disappointing!





ours

others





company information

## OEM PROCESS



(02 E **03** 

**04** 

**05** 

artwork from

make the quotation

make the sample for you confirmed place the order

mass production inspection packing shipment

### PRODUCTION PROCEDURES



1. EDGE STITCH



2. CUT FABRIC



3. SEWING



4. TIP ASSEMBLY



5. SEW UP



6. QUALITY CHECK

### **BUSINESS PROCESS**



#### out us Lotus Um