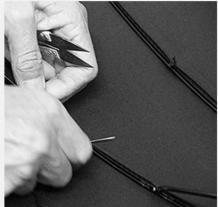

### PRODUCTION PROCEDURES

1. EDGE STITCH

2. CUT FABRIC

3. SEWING

4. TIP ASSEMBLY

5. SEW UP

6. QUALITY CHECK