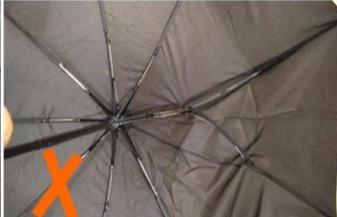

\*\*\*\*

Color: Black: Ships From: China Logistics: TNT

One the metals/ribs broke after one day of use, with just light rain no wind. Very disappointing!

ours

others

company information