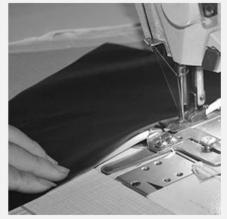

### PRODUCTION PROCEDURES

1. EDGE STITCH

2. CUT FABRIC

3. SEWING

4. TIP ASSEMBLY

5. SEW UP

6. QUALITY CHECK