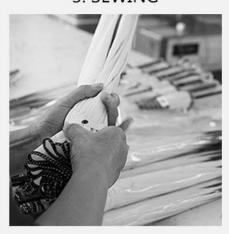

# PRODUCTION PROCEDURES

2. CUT FABRIC

3. SEWING

4. TIP ASSEMBLY

5. SEW UP

6. QUALITY CHECK