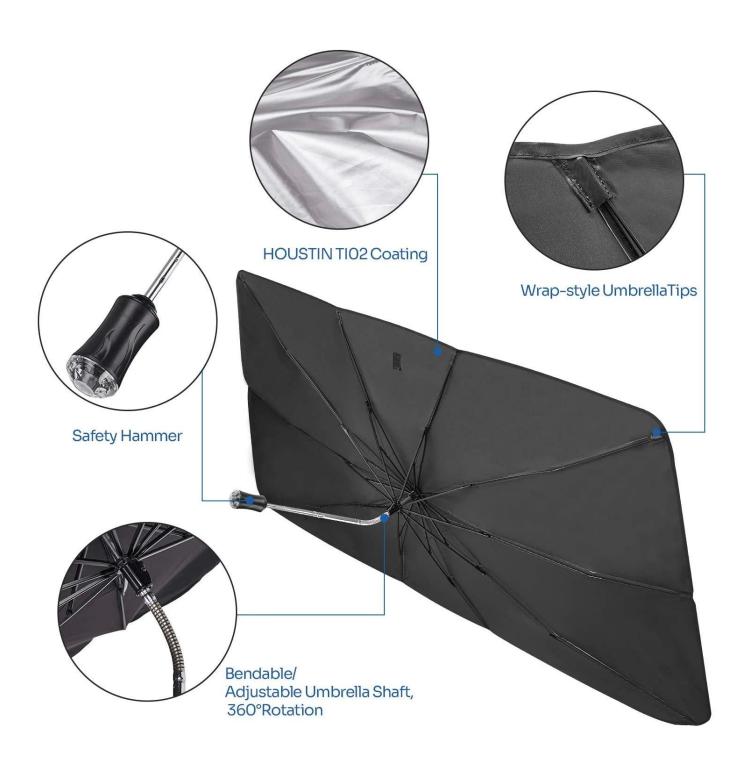

# **Product Description**

| •                                                        |
|----------------------------------------------------------|
| 140*78cm                                                 |
| 190T Polyester/pongee                                    |
| metal                                                    |
| Plastic tibs and caps                                    |
| can print your Logo & Slogan                             |
| 50pcs/ctn                                                |
| outdoor adverting ,promotion,expand the market,sun block |
| Golf club,promotional gift,daily use                     |
| Super-windproof,Super-waterproof                         |
| 100pcs                                                   |
| 3-7days                                                  |
| 30days                                                   |
|                                                          |